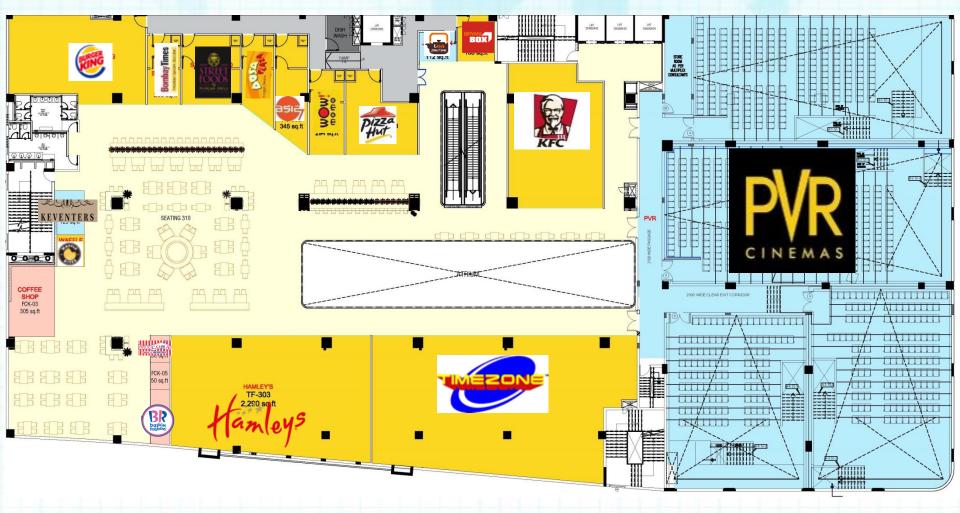

ople from nearby cities and state are migrating to Bhubaneswar and as such huge demand for Housing, Retail, Hospitality has been witnessed.

beyond





## MALL SHOPPING MALL MALL INFORMATION



#### **Mall Snap Shot**



**Developed By: Utkal Builders Ltd** GLA: 1,80,000 Sq.ft. Visibility: **500 Feet of front façade Multiplex: PVR 4 Screen** Anchor: **Shoppers Stop & All That Jazz** 75+ National / International brands Vanilla Shops: **Food-Court: Dedicated food-court (400+ seating)** 2 Levels of Parking (500+Car Parks) Parking:



#### **Brands Operational**



squarefee



#### **Brands Operational**



square feet



#### **Brands Present in Anchor Store-All That Jazz**











#### **FLOOR PLANS**



#### Site Plan











#### **Second Floor**









#### **Third Floor**















#### Landscape Plaza







#### Mall Common Area







#### **Operational Anchor: Shoppers Stop**







#### **Operational Anchor: All That Jazz**





squarefee

































































































#### **Food Court Brands**















#### **Food Court Brands**







#### **Parking Area**





#### **Concurrently Leasing**







square feet



#### **Contact Details**



For further details please contact: Beyond Squarefeet Advisory Pvt. Ltd.

Leaseline : +91.98201.88182 Board Line : +91.22.4219.0700 leasing@beyondsquarefeet.com



### THANK YOU!