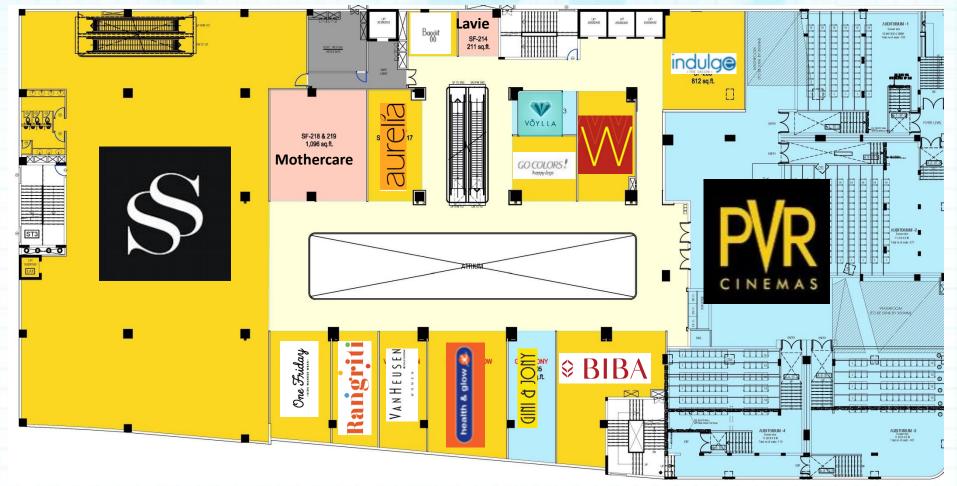

rate offices and industries people from nearby cities and state are migrating to Bhubaneswar and as such huge demand for Housing, Retail, Hospitality has been witnessed.

beyond





## MALL SHOPPING MALL MALL INFORMATION



#### **Mall Snap Shot**



**Developed By: Utkal Builders Ltd** GLA: 1,80,000 Sq.ft. Visibility: **500 Feet of front façade Multiplex: PVR 4 Screen** Anchor: **Shoppers Stop & All That Jazz** 75+ National / International brands Vanilla Shops: **Food-Court: Dedicated food-court (400+ seating)** 2 Levels of Parking (500+Car Parks) Parking:



#### **Brands Operational**



squarefee



#### **Brands Operational**



square feet



#### **Brands Present in Anchor Store-All That Jazz**











#### **FLOOR PLANS**



#### Site Plan











#### **Second Floor**









#### **Third Floor**















#### Landscape Plaza







#### Mall Common Area







#### **Operational Anchor: Shoppers Stop**







#### **Operational Anchor: All That Jazz**





squarefee

































































































#### **Food Court Brands**















#### **Food Court Brands**







#### **Parking Area**





#### **Concurrently Leasing**







square feet



#### **Contact Details**



For further details please contact: Beyond Squarefeet Advisory Pvt. Ltd.

Leaseline : +91.98201.88182 Board Line : +91.22.4219.0700 leasing@beyondsquarefeet.com



### THANK YOU!