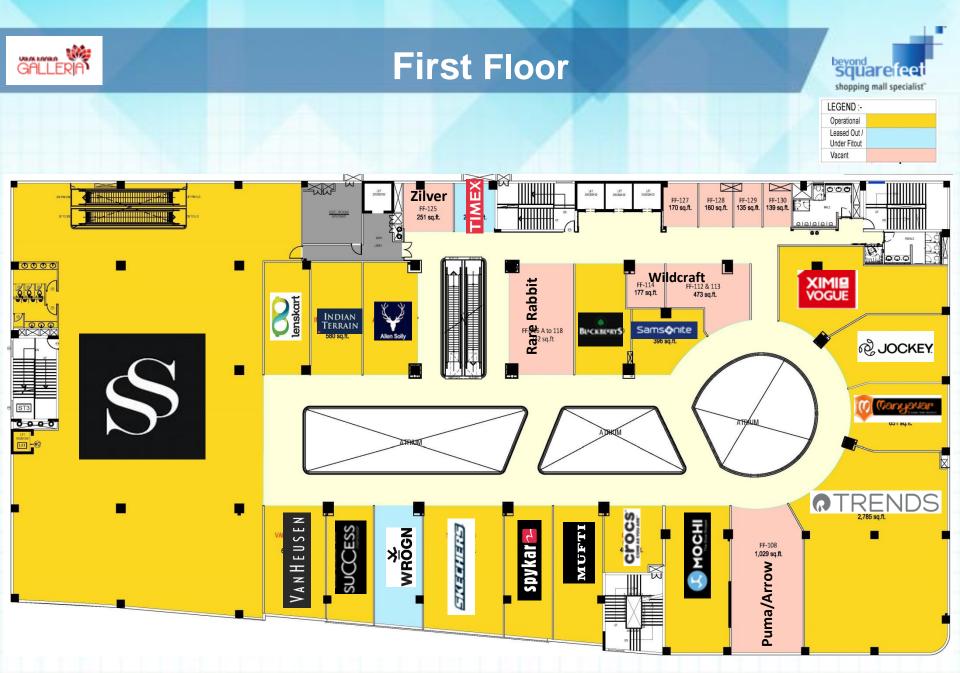

ecause of the increase in corporate offices and industries people from nearby cities and state are migrating to Bhubaneswar and as such huge demand for Housing, Retail, Hospitality has been witnessed.

beyond





## MALL SHOPPING MALL MALL INFORMATION



#### **Mall Snap Shot**



**Developed By: Utkal Builders Ltd** GLA: 1,80,000 Sq.ft. Visibility: **500 Feet of front façade Multiplex: PVR 4 Screen** Anchor: **Shoppers Stop & All That Jazz** 75+ National / International brands Vanilla Shops: **Food-Court: Dedicated food-court (400+ seating)** 2 Levels of Parking (500+Car Parks) Parking:



#### **Brands Operational**



squarefee



#### **Brands Operational**



square feet



#### **Brands Present in Anchor Store-All That Jazz**











#### **FLOOR PLANS**



#### Site Plan











#### **Second Floor**









#### **Third Floor**















#### Landscape Plaza







#### Mall Common Area







#### **Operational Anchor: Shoppers Stop**







#### **Operational Anchor: All That Jazz**





squarefee

































































































#### **Food Court Brands**















#### **Food Court Brands**







#### **Parking Area**





#### **Concurrently Leasing**







square feet



#### **Contact Details**



For further details please contact: Beyond Squarefeet Advisory Pvt. Ltd.

Leaseline : +91.98201.88182 Board Line : +91.22.4219.0700 leasing@beyondsquarefeet.com



### THANK YOU!