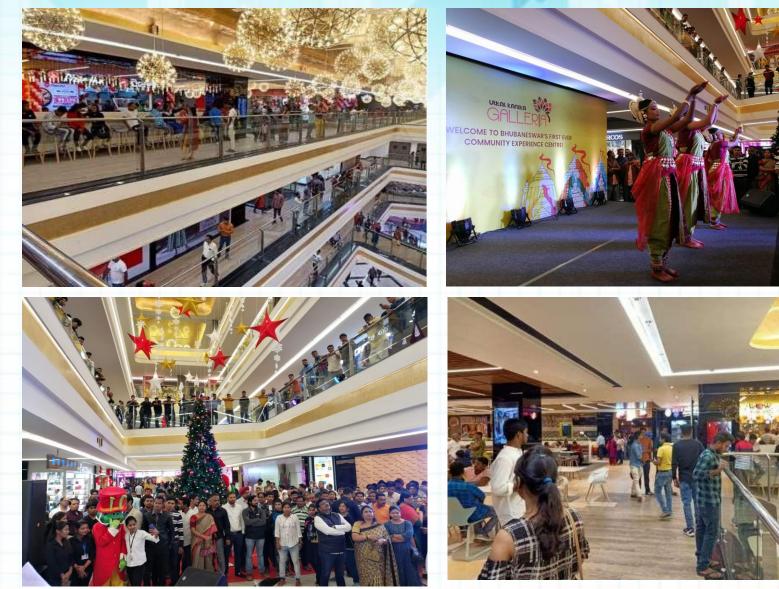

and as such huge demand for Housing, Retail, Hospitality has been witnessed.

beyond





## MALL SHOPPING MALL MALL INFORMATION



#### **Mall Snap Shot**



**Developed By: Utkal Builders Ltd** GLA: 1,80,000 Sq.ft. Visibility: **500 Feet of front façade Multiplex: PVR 4 Screen** Anchor: **Shoppers Stop & All That Jazz** 75+ National / International brands Vanilla Shops: **Food-Court: Dedicated food-court (400+ seating)** 2 Levels of Parking (500+Car Parks) Parking:



#### **Brands Operational**



squarefee



#### **Brands Operational**



square feet



#### **Brands Present in Anchor Store-All That Jazz**











#### **FLOOR PLANS**



#### Site Plan











#### **Second Floor**









#### **Third Floor**















#### Landscape Plaza







#### Mall Common Area







#### **Operational Anchor: Shoppers Stop**







#### **Operational Anchor: All That Jazz**





squarefee

































































































#### **Food Court Brands**















#### **Food Court Brands**







#### **Parking Area**





#### **Concurrently Leasing**







square feet



#### **Contact Details**



For further details please contact: Beyond Squarefeet Advisory Pvt. Ltd.

Leaseline : +91.98201.88182 Board Line : +91.22.4219.0700 leasing@beyondsquarefeet.com



### THANK YOU!