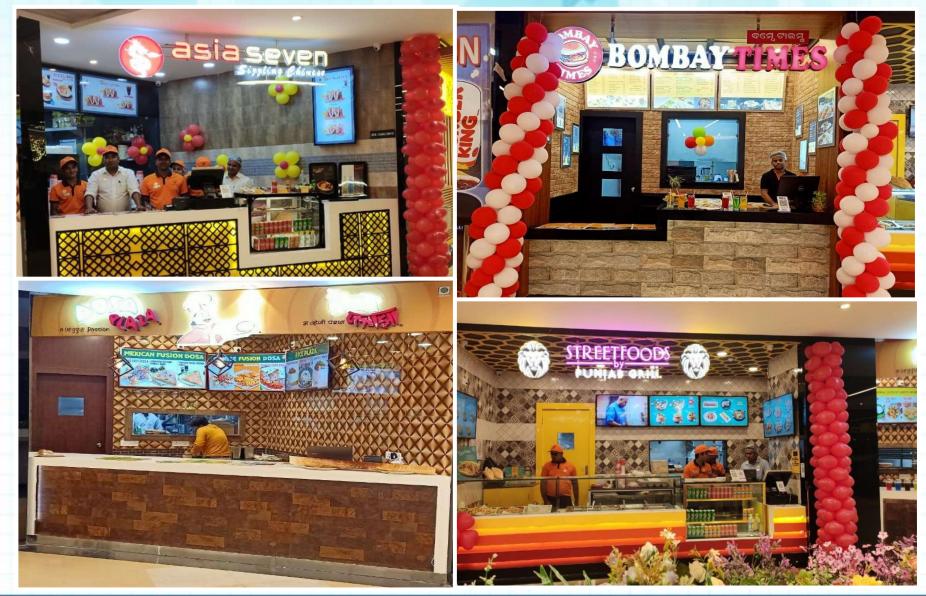

Anchor: **Shoppers Stop & All That Jazz** 75+ National / International brands Vanilla Shops: **Food-Court: Dedicated food-court (400+ seating)** 2 Levels of Parking (500+Car Parks) Parking:



#### **Brands Operational**



squarefee



#### **Brands Operational**



square feet



#### **Brands Present in Anchor Store-All That Jazz**











#### **FLOOR PLANS**



#### Site Plan











#### **Second Floor**









#### **Third Floor**















#### Landscape Plaza







#### Mall Common Area







#### **Operational Anchor: Shoppers Stop**







#### **Operational Anchor: All That Jazz**





squarefee

































































































#### **Food Court Brands**















#### **Food Court Brands**







#### **Parking Area**





#### **Concurrently Leasing**







square feet



#### **Contact Details**



For further details please contact: Beyond Squarefeet Advisory Pvt. Ltd.

Leaseline : +91.98201.88182 Board Line : +91.22.4219.0700 leasing@beyondsquarefeet.com



### THANK YOU!