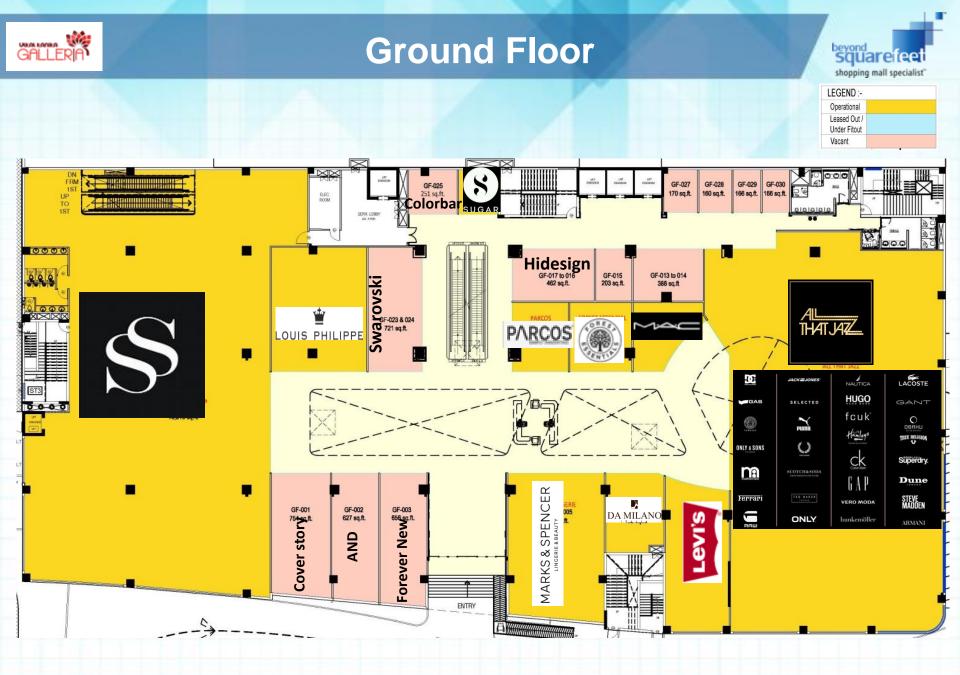

#### **Brands Operational**

squarefee

#### **Brands Operational**

square feet