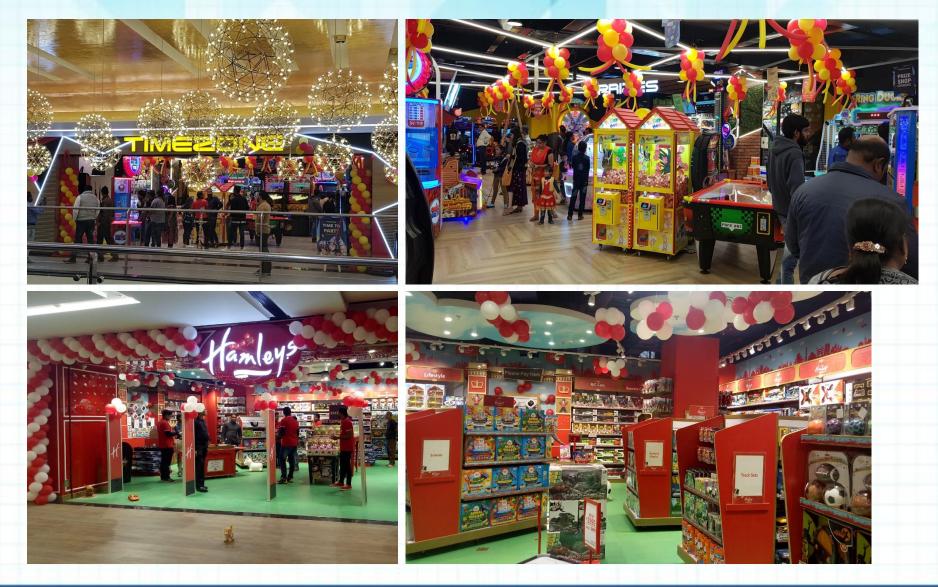

,000 Sq.ft. Visibility: **500 Feet of front façade Multiplex: PVR 4 Screen** Anchor: **Shoppers Stop & All That Jazz** 75+ National / International brands Vanilla Shops: **Food-Court: Dedicated food-court (400+ seating)** 2 Levels of Parking (500+Car Parks) Parking:



#### **Brands Operational**



squarefee



#### **Brands Operational**



square feet



#### **Brands Present in Anchor Store-All That Jazz**











#### **FLOOR PLANS**



#### Site Plan











#### **Second Floor**









#### **Third Floor**















#### Landscape Plaza







#### Mall Common Area







#### **Operational Anchor: Shoppers Stop**







#### **Operational Anchor: All That Jazz**





squarefee

































































































#### **Food Court Brands**















#### **Food Court Brands**







#### **Parking Area**





#### **Concurrently Leasing**







square feet



#### **Contact Details**



For further details please contact: Beyond Squarefeet Advisory Pvt. Ltd.

Leaseline : +91.98201.88182 Board Line : +91.22.4219.0700 leasing@beyondsquarefeet.com



### THANK YOU!