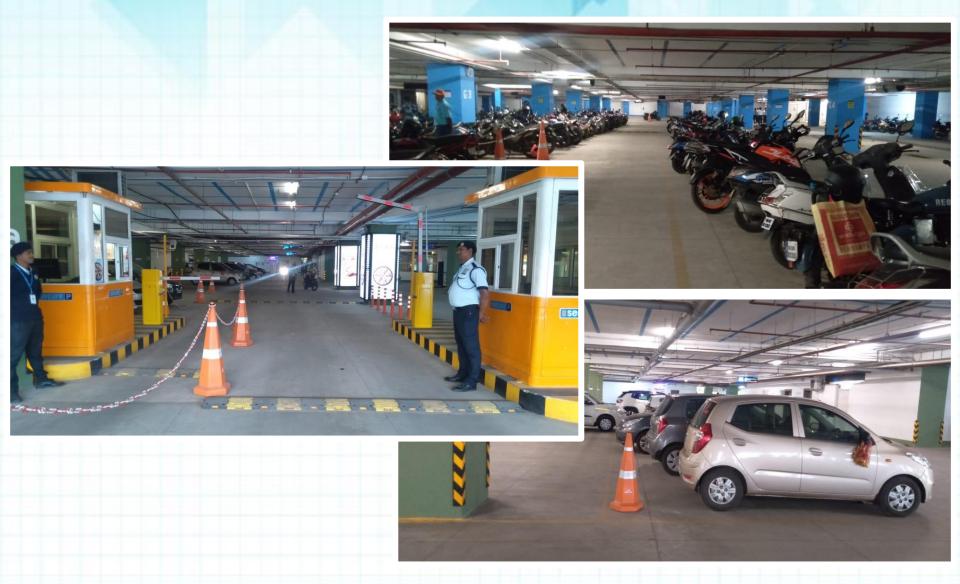

l That Jazz** 75+ National / International brands Vanilla Shops: **Food-Court: Dedicated food-court (400+ seating)** 2 Levels of Parking (500+Car Parks) Parking:



#### **Brands Operational**



squarefee



#### **Brands Operational**



square feet



#### **Brands Present in Anchor Store-All That Jazz**











#### **FLOOR PLANS**



#### Site Plan











#### **Second Floor**









#### **Third Floor**















#### Landscape Plaza







#### Mall Common Area







#### **Operational Anchor: Shoppers Stop**







#### **Operational Anchor: All That Jazz**





squarefee

































































































#### **Food Court Brands**















#### **Food Court Brands**







#### **Parking Area**





#### **Concurrently Leasing**







square feet



#### **Contact Details**



For further details please contact: Beyond Squarefeet Advisory Pvt. Ltd.

Leaseline : +91.98201.88182 Board Line : +91.22.4219.0700 leasing@beyondsquarefeet.com



### THANK YOU!