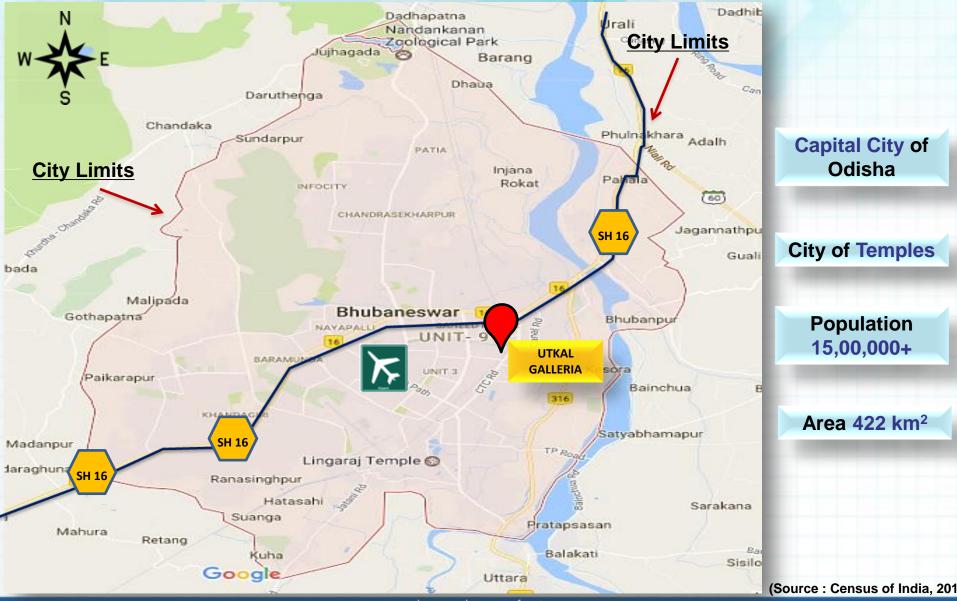

#### **City Map**

#### **Bhubaneswar - City of Opportunities**

- Since, a lot of initiatives has been taken by the state and the central government Bhubaneswar City has witnessed a materialistic change and is titled as No.1 in the Smart City programme by Shri Narendra Modi.
- The components of Bhubaneswar city's economy varies from horticulture, IT, tourism, agriculture, sericulture, minerals sector, agro-based and engineering industries.
- Recently many big companies which include Infosys, TCS, Mahindra Satyam, Genpact, Tata Power & Steel, Jindal Power & Steel, Aditya Birla Group, Reliance Energy, GMR, Vedanta, NTPC, NALCO, SAIL, Indian Oil Corporation Ltd., Bharat Petroleum Corporation Ltd, etc. have invested in the city.
- Rapid industrialisation and increase in growth of services sector activities has resulted into increasing disposable income, favourable demographics, changing lifestyles and growth of population.
- Because of the increase in corporate offices and industries people from nearby cities and state are migrating to Bhubaneswar and as such huge demand for Housing, Retail, Hospitality has been witnessed.