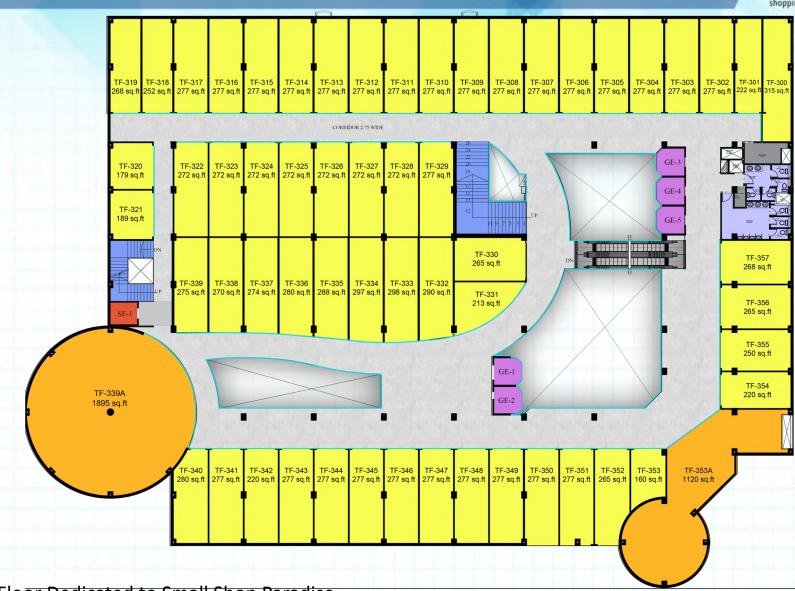

y**















































TITAN eyeplus,









ColorPlus



**KFC** 









































MONTE CARLO M



LOOKS

SALON





**Orchies** 









### **Primary Catchment**









### **Location Map**









### MALL INFORMATION

### Mall Snapshot





### **Key Considerations**



- > Part of the **Tricity**, has access to large market.
- > The First & Only Mall of Panchkula.
- > The most Premium location in Panchkula.
- > 75 + National & International brands present.
- > Very good Trading Density numbers in the city.
- > OC Received
- ➤ Fit-out Possession **Sept '24**





### FLOOR PLANS

### Lower Ground Floor Plan





### **Ground Floor Plan**





### First Floor Plan





### **Second Floor Plan**





### **Third Floor Plan**





Note: Floor Dedicated to Small Shop Paradise

### **Fourth Floor Plan**





### Fifth Floor Plan





### **Concurrently Leasing**





Texvalley (Erode, TN)



Langval Mall (Thanjavur, TN)



Iris Mall (Surat, GJ)



Relax Mall (Kannur, KL)



## THANK YOU!