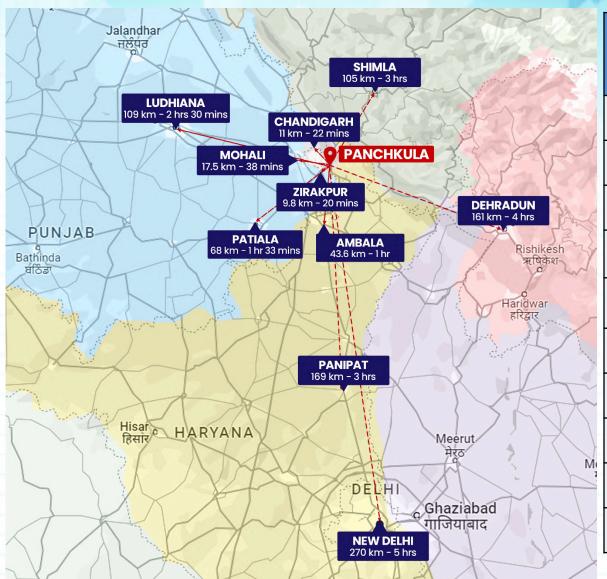

### **Distance from Major Towns**

| Name of City | Distance (kms) |
|--------------|----------------|
| Zirakpur     | 9.8 kms        |
| Chandigarh   | II kms         |
| Mohali       | 17.5 kms       |
| Ambala       | 43.6 kms       |
| Patiala      | 68 kms         |
| Shimla       | 105 kms        |
| Ludhiana     | 109 kms        |
| Dehradun     | 161 kms        |
| Panipat      | 169 kms        |
| New Delhi    | 270 kms        |