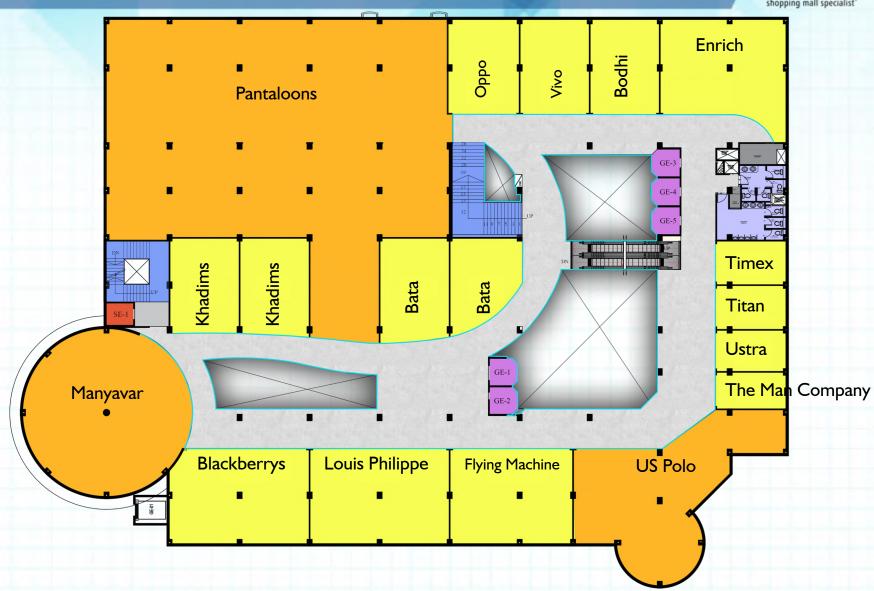

stitutions - Tricity**











### **Key Brands in the City**















































TITAN eyeplus,









ColorPlus



**KFC** 









































MONTE CARLO M



LOOKS

SALON





**Orchies** 









### **Primary Catchment**









### **Location Map**









### MALL INFORMATION

### Mall Snapshot





### **Key Considerations**



- > Part of the **Tricity**, has access to large market.
- > The First & Only Mall of Panchkula.
- > The most Premium location in Panchkula.
- > 75 + National & International brands present.
- > Very good Trading Density numbers in the city.
- > OC Received
- ➤ Fit-out Possession **Sept '24**





### FLOOR PLANS

### Lower Ground Floor Plan





### **Ground Floor Plan**





### First Floor Plan





### **Second Floor Plan**





### **Third Floor Plan**





Note: Floor Dedicated to Small Shop Paradise

### **Fourth Floor Plan**





### Fifth Floor Plan





### **Concurrently Leasing**





Texvalley (Erode, TN)



Langval Mall (Thanjavur, TN)



Iris Mall (Surat, GJ)



Relax Mall (Kannur, KL)



## THANK YOU!