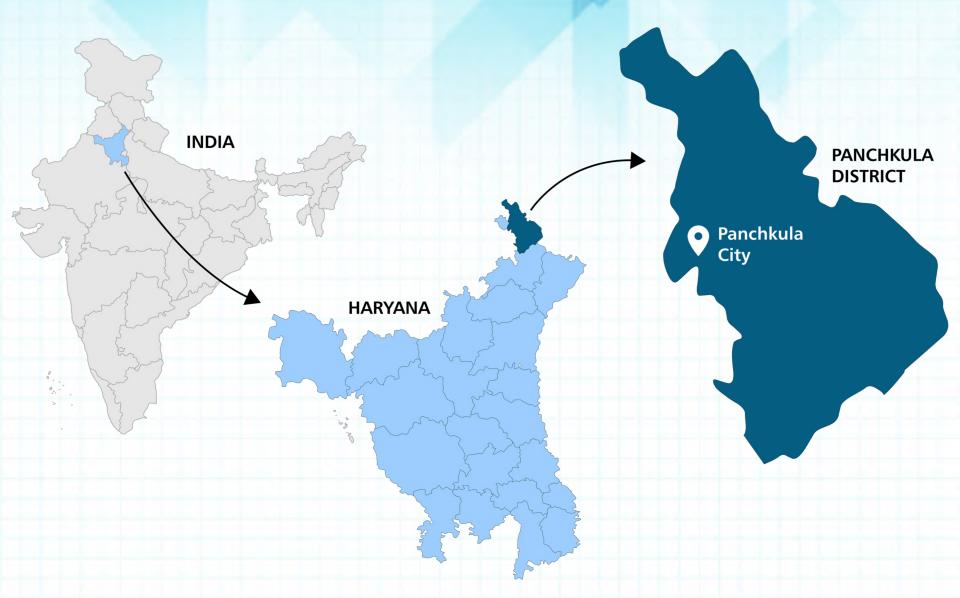

### **Geographical Location**

### City Map

District Headquarter

Tricity
Chandigarh,
Mohali &
Panchkula

**Population 2,98,000** 

Area 32.60 km<sup>2</sup>

Railway Station : 3.6 kms

Airport: 17.1 kms