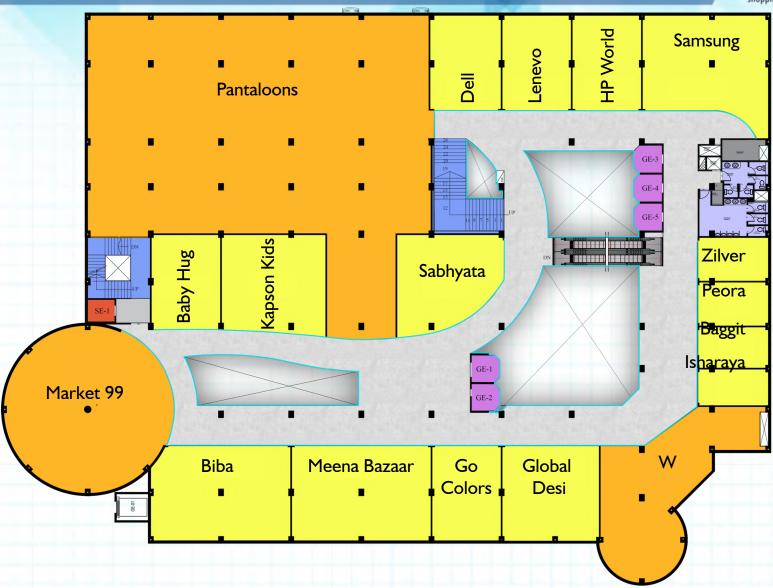

### **Key Brands in the City**















































TITAN eyeplus,









ColorPlus



**KFC** 









































MONTE CARLO M



LOOKS

SALON





**Orchies** 









### **Primary Catchment**









### **Location Map**









### MALL INFORMATION

### Mall Snapshot





### **Key Considerations**



- > Part of the **Tricity**, has access to large market.
- > The First & Only Mall of Panchkula.
- > The most Premium location in Panchkula.
- > 75 + National & International brands present.
- > Very good Trading Density numbers in the city.
- > OC Received
- ➤ Fit-out Possession **Sept '24**





### FLOOR PLANS

### Lower Ground Floor Plan





### **Ground Floor Plan**





### First Floor Plan





### **Second Floor Plan**





### **Third Floor Plan**





Note: Floor Dedicated to Small Shop Paradise

### **Fourth Floor Plan**





### Fifth Floor Plan





### **Concurrently Leasing**





Texvalley (Erode, TN)



Langval Mall (Thanjavur, TN)



Iris Mall (Surat, GJ)



Relax Mall (Kannur, KL)



## THANK YOU!