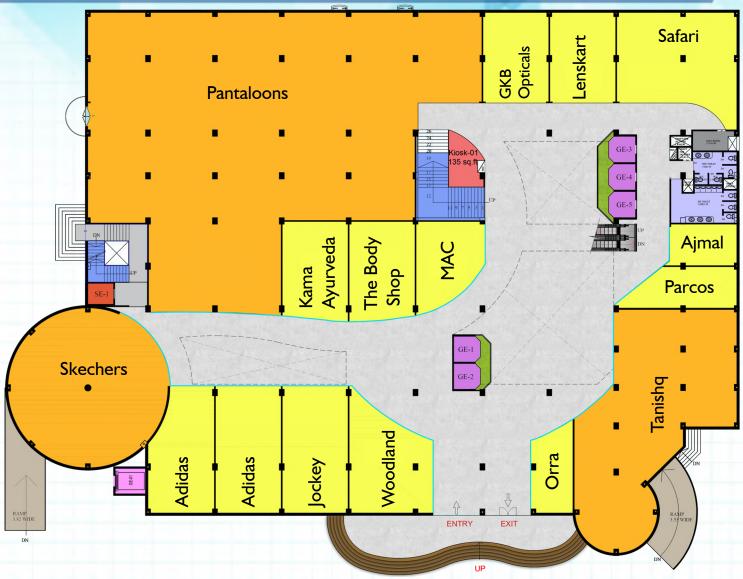

### **Educational Institutions - Tricity**











### **Key Brands in the City**















































TITAN eyeplus,









ColorPlus



**KFC** 









































MONTE CARLO M



LOOKS

SALON





**Orchies** 









### **Primary Catchment**









### **Location Map**









### MALL INFORMATION

### Mall Snapshot





### **Key Considerations**



- > Part of the **Tricity**, has access to large market.
- > The First & Only Mall of Panchkula.
- > The most Premium location in Panchkula.
- > 75 + National & International brands present.
- > Very good Trading Density numbers in the city.
- > OC Received
- ➤ Fit-out Possession **Sept '24**





### FLOOR PLANS

### Lower Ground Floor Plan





### **Ground Floor Plan**





### First Floor Plan





### **Second Floor Plan**





### **Third Floor Plan**





Note: Floor Dedicated to Small Shop Paradise

### **Fourth Floor Plan**





### Fifth Floor Plan





### **Concurrently Leasing**





Texvalley (Erode, TN)



Langval Mall (Thanjavur, TN)



Iris Mall (Surat, GJ)



Relax Mall (Kannur, KL)



## THANK YOU!