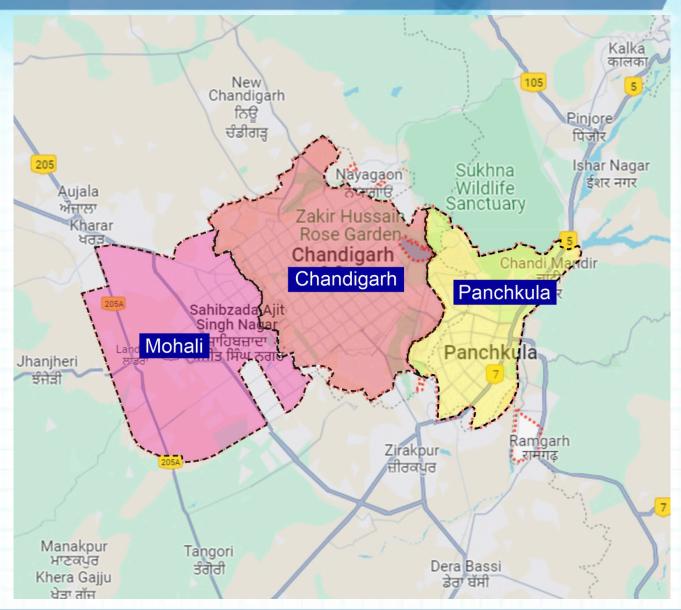

# **Leasing Presentation** for

# TRINITY LSQUARE

(Panchkula)

















### **CITY SCAPE**

### **Geographical Location**





### **Tricity**





### **Distance from Major Towns**





| Name of City | Distance (kms) |
|--------------|----------------|
| Zirakpur     | 9.8 kms        |
| Chandigarh   | II kms         |
| Mohali       | 17.5 kms       |
| Ambala       | 43.6 kms       |
| Patiala      | 68 kms         |
| Shimla       | 105 kms        |
| Ludhiana     | 109 kms        |
| Dehradun     | 161 kms        |
| Panipat      | 169 kms        |
| New Delhi    | 270 kms        |

### City Map





District Headquarter

Tricity
Chandigarh,
Mohali &
Panchkula

**Population 2,98,000** 

Area 32.60 km<sup>2</sup>

Railway Station : 3.6 kms

Airport: 17.1 kms

### **Demographics of the City**



| Particulars          | Tricity<br>(Chandigarh, Panchkula<br>& Mohali) | Panchkula City |
|----------------------|--------------------