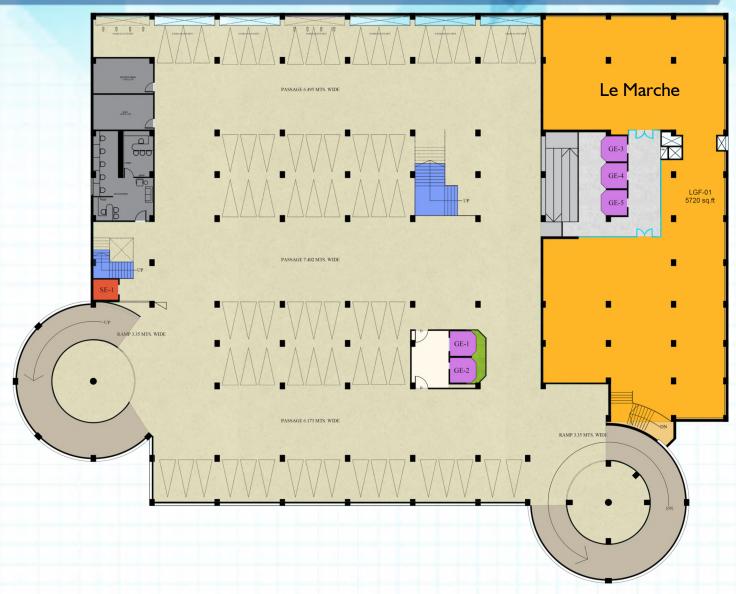

Institutions - Tricity**











### **Educational Institutions - Tricity**











### **Key Brands in the City**















































TITAN eyeplus,









ColorPlus



**KFC** 









































MONTE CARLO M



LOOKS

SALON





**Orchies** 









### **Primary Catchment**









### **Location Map**









### MALL INFORMATION

### Mall Snapshot





### **Key Considerations**



- > Part of the **Tricity**, has access to large market.
- > The First & Only Mall of Panchkula.
- > The most Premium location in Panchkula.
- > 75 + National & International brands present.
- > Very good Trading Density numbers in the city.
- > OC Received
- ➤ Fit-out Possession **Sept '24**





### FLOOR PLANS

### Lower Ground Floor Plan





### **Ground Floor Plan**





### First Floor Plan





### **Second Floor Plan**





### **Third Floor Plan**





Note: Floor Dedicated to Small Shop Paradise

### **Fourth Floor Plan**





### Fifth Floor Plan





### **Concurrently Leasing**





Texvalley (Erode, TN)



Langval Mall (Thanjavur, TN)



Iris Mall (Surat, GJ)



Relax Mall (Kannur, KL)



## THANK YOU!