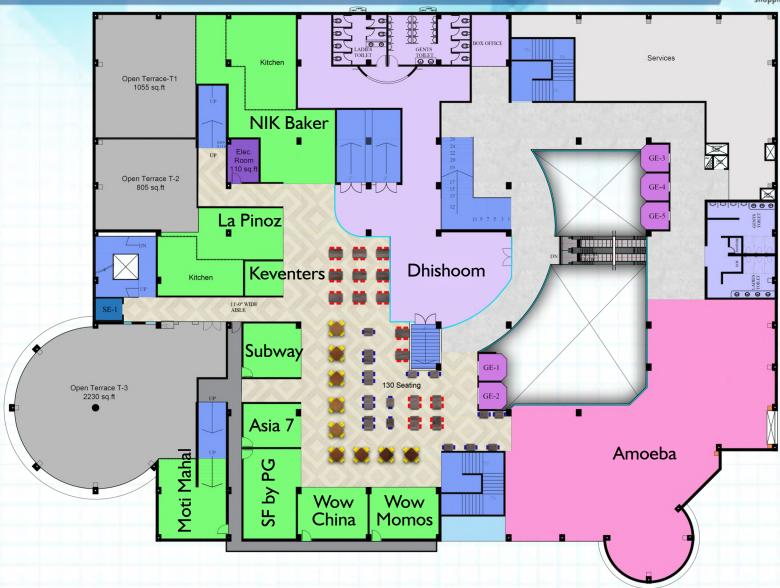

lorPlus



**KFC** 









































MONTE CARLO M



LOOKS

SALON





**Orchies** 









### **Primary Catchment**









### **Location Map**









### MALL INFORMATION

### Mall Snapshot





### **Key Considerations**



- > Part of the **Tricity**, has access to large market.
- > The First & Only Mall of Panchkula.
- > The most Premium location in Panchkula.
- > 75 + National & International brands present.
- > Very good Trading Density numbers in the city.
- > OC Received
- ➤ Fit-out Possession **Sept '24**





### FLOOR PLANS

### Lower Ground Floor Plan





### **Ground Floor Plan**





### First Floor Plan





### **Second Floor Plan**





### **Third Floor Plan**





Note: Floor Dedicated to Small Shop Paradise

### **Fourth Floor Plan**





### Fifth Floor Plan





### **Concurrently Leasing**





Texvalley (Erode, TN)



Langval Mall (Thanjavur, TN)



Iris Mall (Surat, GJ)



Relax Mall (Kannur, KL)



## THANK YOU!