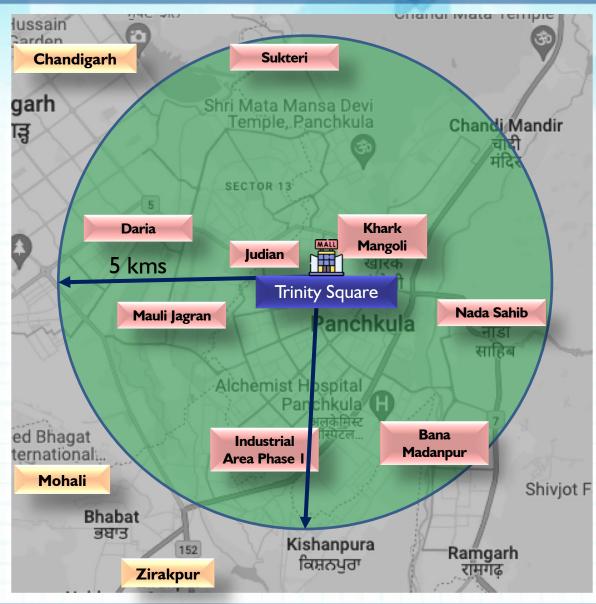

ibrant, Panchkula celebrates various festivals with enthusiasm, reflecting the harmonious coexistence of different communities. Its architectural marvels, such as the Mansa Devi Temple and Cactus Garden, attract tourists and pilgrims alike.

### Residential Images (Existing)













### Residential Images (Existing)















### Residential Images (Upcoming)















### **Educational Institutions - Tricity**











### **Educational Institutions - Tricity**











### **Educational Institutions - Tricity**











### **Key Brands in the City**















































TITAN eyeplus,









ColorPlus



**KFC** 









































MONTE CARLO M



LOOKS

SALON





**Orchies** 









### **Primary Catchment**









### **Location Map**









### MALL INFORMATION

### Mall Snapshot





### **Key Considerations**



- > Part of the **Tricity**, has access to large market.
- > The First & Only Mall of Panchkula.
- > The most Premium location in Panchkula.
- > 75 + National & International brands present.
- > Very good Trading Density numbers in the city.
- > OC Received
- ➤ Fit-out Possession **Sept '24**





### FLOOR PLANS

### Lower Ground Floor Plan





### **Ground Floor Plan**





### First Floor Plan





### **Second Floor Plan**





### **Third Floor Plan**





Note: Floor Dedicated to Small Shop Paradise

### **Fourth Floor Plan**





### Fifth Floor Plan





### **Concurrently Leasing**





Texvalley (Erode, TN)



Langval Mall (Thanjavur, TN)



Iris Mall (Surat, GJ)



Rel