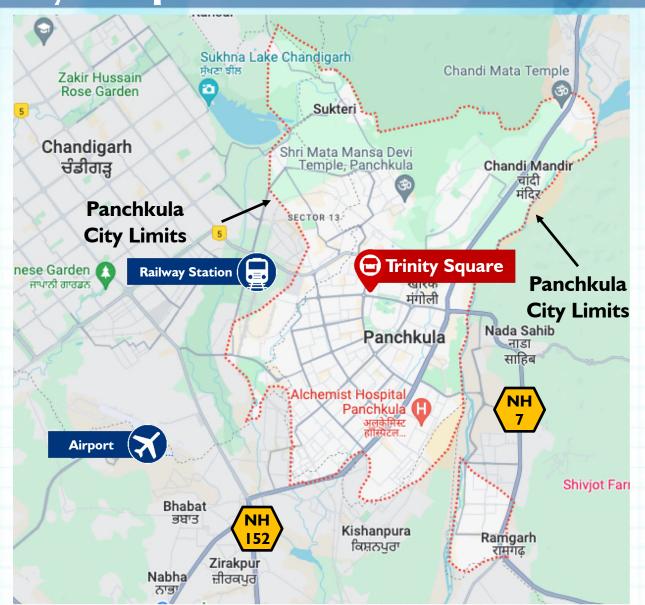

### City Map

District Headquarter

Tricity
Chandigarh,
Mohali &
Panchkula

**Population 2,98,000** 

Area 32.60 km<sup>2</sup>

Railway Station : 3.6 kms

Airport: 17.1 kms

### **Location Map**