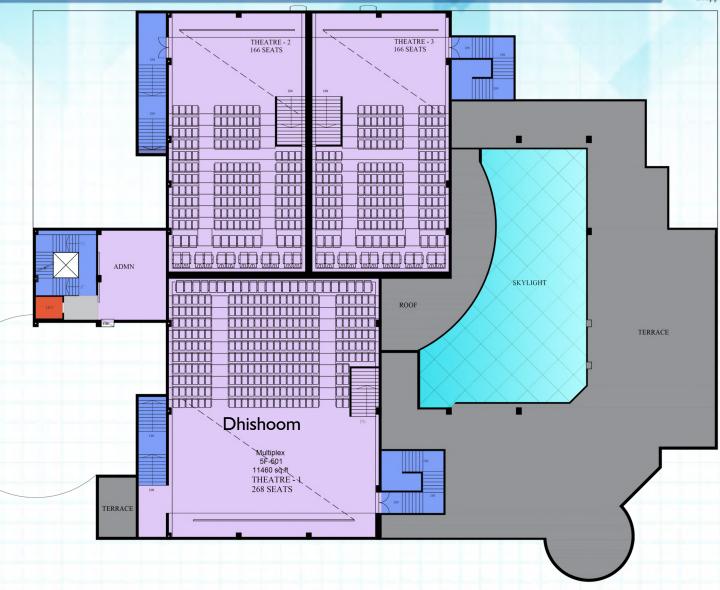

MONTE CARLO M



LOOKS

SALON





**Orchies** 









### **Primary Catchment**









### **Location Map**









### MALL INFORMATION

### Mall Snapshot





### **Key Considerations**



- > Part of the **Tricity**, has access to large market.
- > The First & Only Mall of Panchkula.
- > The most Premium location in Panchkula.
- > 75 + National & International brands present.
- > Very good Trading Density numbers in the city.
- > OC Received
- ➤ Fit-out Possession **Sept '24**





### FLOOR PLANS

### Lower Ground Floor Plan





### **Ground Floor Plan**





### First Floor Plan





### **Second Floor Plan**





### **Third Floor Plan**





Note: Floor Dedicated to Small Shop Paradise

### **Fourth Floor Plan**





### Fifth Floor Plan





### **Concurrently Leasing**





Texvalley (Erode, TN)



Langval Mall (Thanjavur, TN)



Iris Mall (Surat, GJ)



Relax Mall (Kannur, KL)



## THANK YOU!