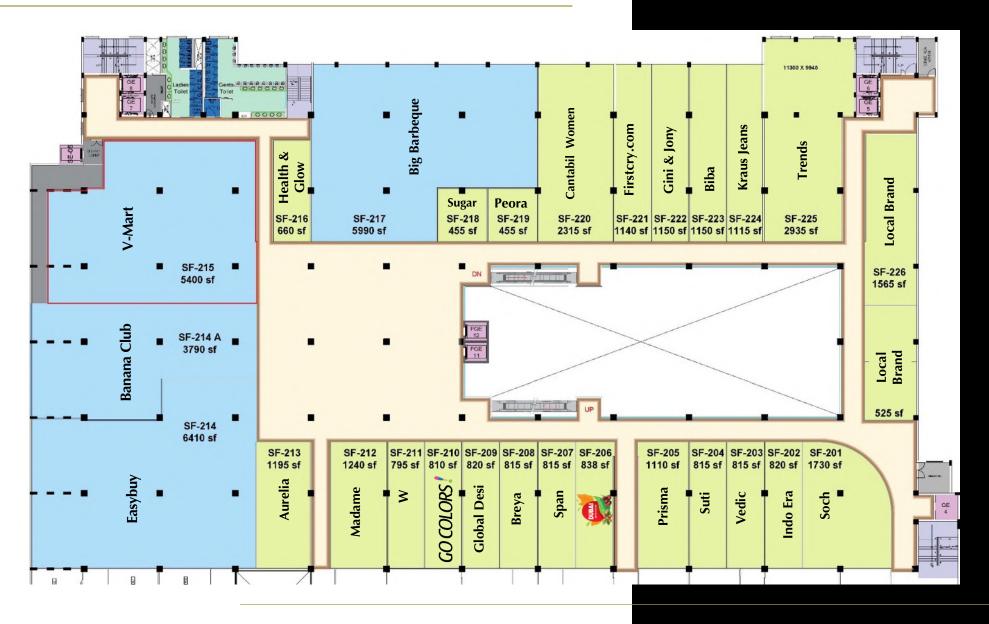

* 











# AVENUE MALLS

BIG BRANDS | BETTER VALUE



#### **MALL SNAPSHOT**





**GLA**: 3,50,000 Sq.ft.

Multiplex: 6 Screen (1400+ seats)

**Anchor**: 8 Anchors & Mini Anchors

**Vanilla Shops**: 75+

Food-Court :15 Counters 500+ seats

**Parking** : 2000+

#### **Brands on Board**



























\*Brand shopfronts for representation purpose only.

#### Family Entertainment Centre



Largest Entertainment Centre in region spread over 15000 sq. ft. with triple height is rolling and gearing to add on to your excitement...













#### **Brands on Board**

























**Adding More...** 



6 Screen Multiplex



State of art 1400+ seater multiplex with EPIQ Technology







# Floor Plans

### **Ground Floor**



### First Floor



#### **Second Floor**



### **Third Floor**



## Fourth Floor



# Fifth Floor



#### **Brands on Board**















Crocs Jockey Jack&Jones Vero Moda Skechers



























# **Actual Pictures**



\*Actual Site Photo

# Adding More Reasons to Stop







McD Operational KFC Under Fitout Pind Balluchi Signed









#### **Operational**



# Not just the **LARGEST Turf in the state of TAMIL NADU**but also **FIFA accredited Turf**













CATEGORY KILLERS



for **Big Boxes** with **Big Footprint** and Bigger Offerings



#### **Operational**



EXPORTS | WHOLESALE











#### **Washroom Facility**

# Actual Site Photos

## Your Premium Pause on the Highway!

Spotlessly Clean. Fully Equipped. Always Hygienic Washrooms -at your service.



#### **EV Charging Station**



#### **Opera