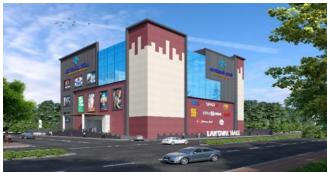

# AVENUE MALLS

BIG BRANDS | BETTER VALUE

#### **MALL SNAPSHOT**

**GLA**: 3,50,000 Sq.ft.

Multiplex: 6 Screen (1400+ seats)

**Anchor**: 8 Anchors & Mini Anchors

**Vanilla Shops**: 75+

Food-Court :15 Counters 500+ seats

**Parking** : 2000+