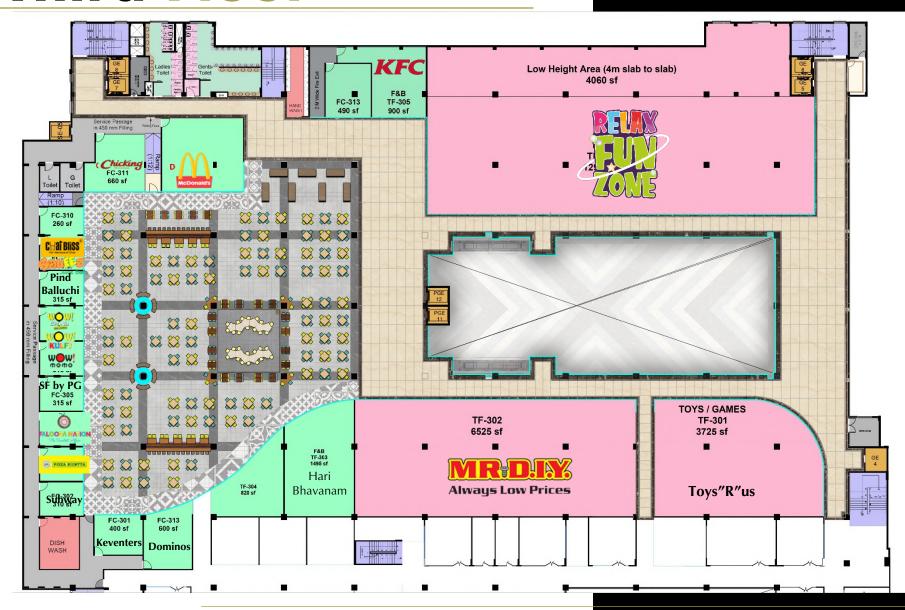

MALLS

BIG BRANDS | BETTER VALUE



#### **MALL SNAPSHOT**





**GLA**: 3,50,000 Sq.ft.

Multiplex: 6 Screen (1400+ seats)

**Anchor**: 8 Anchors & Mini Anchors

**Vanilla Shops**: 75+

Food-Court :15 Counters 500+ seats

**Parking** : 2000+

#### **Brands on Board**



























\*Brand shopfronts for representation purpose only.

#### Family Entertainment Centre



Largest Entertainment Centre in region spread over 15000 sq. ft. with triple height is rolling and gearing to add on to your excitement...













#### **Brands on Board**

























**Adding More...** 



6 Screen Multiplex



State of art 1400+ seater multiplex with EPIQ Technology







# Floor Plans

### **Ground Floor**



### First Floor



#### **Second Floor**



### **Third Floor**



## Fourth Floor



# Fifth Floor



#### **Brands on Board**















Crocs Jockey Jack&Jones Vero Moda Skechers



























# **Actual Pictures**



\*Actual Site Photo

# Adding More Reasons to Stop







McD Operational KFC Under Fitout Pind Balluchi Signed









#### **Operational**



# Not just the **LARGEST Turf in the state of TAMIL NADU**but also **FIFA accredited Turf**













CATEGORY KILLERS



for **Big Boxes** with **Big Footprint** and Bigger Offerings



#### **Operational**



EXPORTS | WHOLESALE











#### **Washroom Facility**

# Actual Site Photos

## Your Premium Pause on the Highway!

Spotlessly Clean. Fully Equipped. Always Hygienic Washrooms -at your service.



#### **EV Charging Station**



#### **Operational**

Strategically