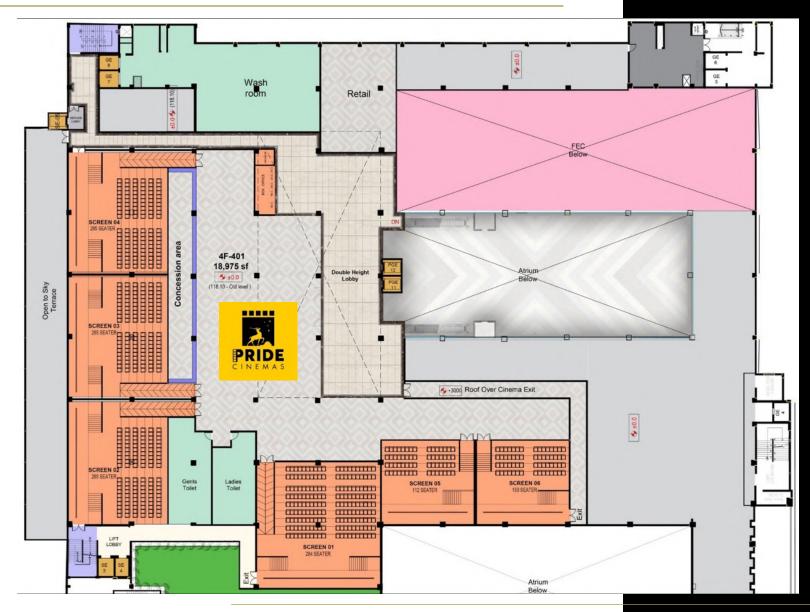

BETTER VALUE



#### **MALL SNAPSHOT**





**GLA**: 3,50,000 Sq.ft.

Multiplex: 6 Screen (1400+ seats)

**Anchor**: 8 Anchors & Mini Anchors

**Vanilla Shops**: 75+

Food-Court :15 Counters 500+ seats

**Parking** : 2000+

#### **Brands on Board**



























\*Brand shopfronts for representation purpose only.

#### Family Entertainment Centre



Largest Entertainment Centre in region spread over 15000 sq. ft. with triple height is rolling and gearing to add on to your excitement...













#### **Brands on Board**

























**Adding More...** 



6 Screen Multiplex



State of art 1400+ seater multiplex with EPIQ Technology







# Floor Plans

### **Ground Floor**



### First Floor



#### **Second Floor**



### **Third Floor**



## Fourth Floor



# Fifth Floor



#### **Brands on Board**















Crocs Jockey Jack&Jones Vero Moda Skechers



























# **Actual Pictures**



\*Actual Site Photo

# Adding More Reasons to Stop







McD Operational KFC Under Fitout Pind Balluchi Signed









#### **Operational**



# Not just the **LARGEST Turf in the state of TAMIL NADU**but also **FIFA accredited Turf**













CATEGORY KILLERS



for **Big Boxes** with **Big Footprint** and Bigger Offerings



#### **Operational**



EXPORTS | WHOLESALE











#### **Washroom Facility**

# Actual Site Photos

## Your Premium Pause on the Highway!

Spotlessly Clean. Fully Equipped. Always Hygienic Washrooms -at your service.



#### **EV Charging Station**



#### **Operational**

Strategically Located EV Chargin