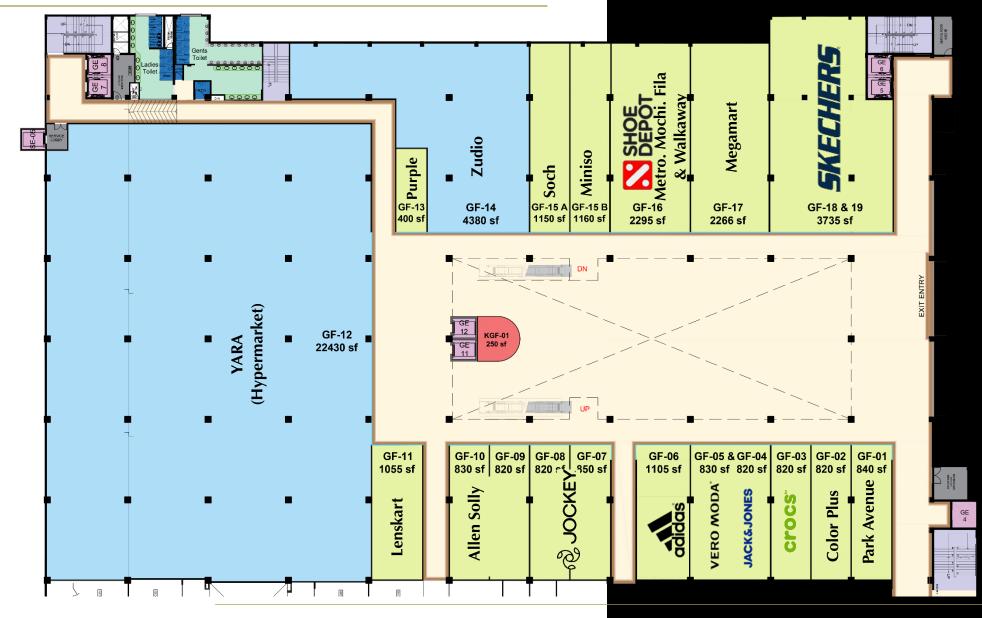

#### **MARKETING PLAN**

**POST-LAUNCH** 











# AVENUE MALLS

BIG BRANDS | BETTER VALUE



#### **MALL SNAPSHOT**





**GLA**: 3,50,000 Sq.ft.

Multiplex: 6 Screen (1400+ seats)

**Anchor**: 8 Anchors & Mini Anchors

**Vanilla Shops**: 75+

Food-Court :15 Counters 500+ seats

**Parking** : 2000+

#### **Brands on Board**



























\*Brand shopfronts for representation purpose only.

#### Family Entertainment Centre



Largest Entertainment Centre in region spread over 15000 sq. ft. with triple height is rolling and gearing to add on to your excitement...













#### **Brands on Board**

























**Adding More...** 



6 Screen Multiplex



State of art 1400+ seater multiplex with EPIQ Technology







# Floor Plans

### **Ground Floor**



### First Floor



#### **Second Floor**



### **Third Floor**



## Fourth Floor



# Fifth Floor



#### **Brands on Board**















Crocs Jockey Jack&Jones Vero Moda Skechers



























# **Actual Pictures**



\*Actual Site Photo

# Adding More Reasons to Stop







McD Operational KFC Under Fitout Pind Balluchi Signed









#### **Operational**



# Not just the **LARGEST Turf in the state of TAMIL NADU**but also **FIFA accredited Turf**













CATEGORY KILLERS



for **Big Boxes** with **Big Footprint** and Bigger Offerings



#### **Operational**



EXPORTS | WHOLESALE











#### **Washroom Facility**

# Actual Site Photos

## Your Premium Pause on the Highway!

Spotlessly Clean. Fully Equipped. Always Hygienic Washrooms -at your service.