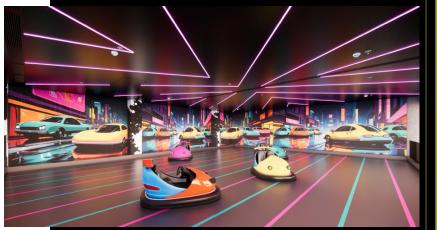

#### Family Entertainment Centre

Largest Entertainment Centre in region spread over 15000 sq. ft. with triple height is rolling and gearing to add on to your excitement...