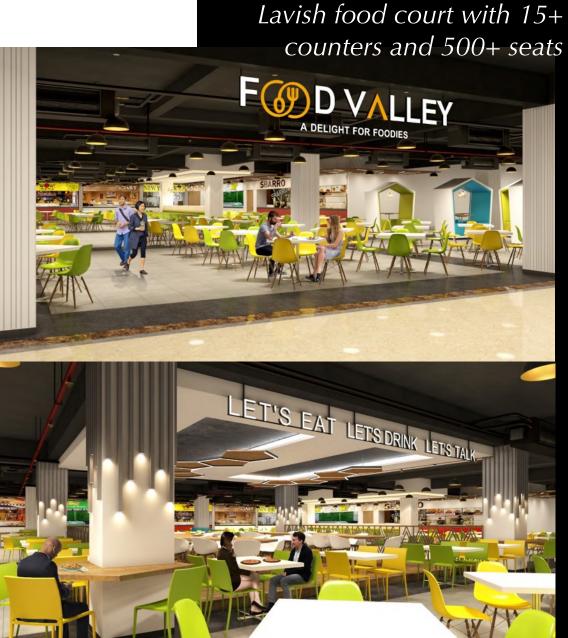

#### **MALL SNAPSHOT**

**GLA**: 3,50,000 Sq.ft.

Multiplex: 6 Screen (1400+ seats)

**Anchor**: 8 Anchors & Mini Anchors

**Vanilla Shops**: 75+

Food-Court :15 Counters 500+ seats

**Parking** : 2000+