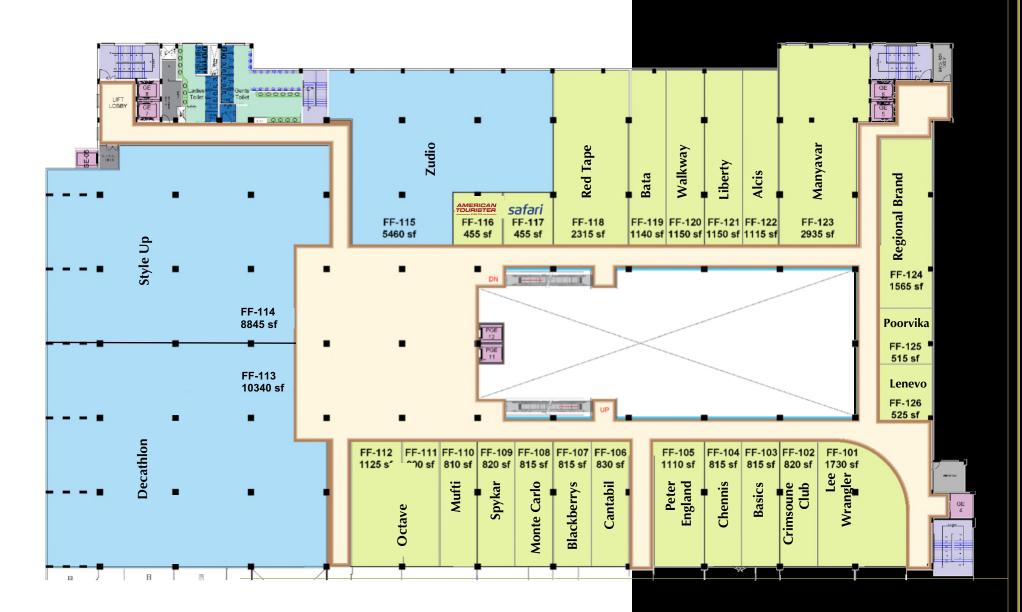

NG PLAN**

**POST-LAUNCH** 











# AVENUE MALLS

BIG BRANDS | BETTER VALUE



#### **MALL SNAPSHOT**





**GLA**: 3,50,000 Sq.ft.

Multiplex: 6 Screen (1400+ seats)

**Anchor**: 8 Anchors & Mini Anchors

**Vanilla Shops**: 75+

Food-Court :15 Counters 500+ seats

**Parking** : 2000+

#### **Brands on Board**



























\*Brand shopfronts for representation purpose only.

#### Family Entertainment Centre



Largest Entertainment Centre in region spread over 15000 sq. ft. with triple height is rolling and gearing to add on to your excitement...













#### **Brands on Board**

























**Adding More...** 



6 Screen Multiplex



State of art 1400+ seater multiplex with EPIQ Technology







# Floor Plans

### **Ground Floor**



### First Floor



#### **Second Floor**



### **Third Floor**



## Fourth Floor



# Fifth Floor



#### **Brands on Board**















Crocs Jockey Jack&Jones Vero Moda Skechers



























# **Actual Pictures**



\*Actual Site Photo

# Adding More Reasons to Stop







McD Operational KFC Under Fitout Pind Balluchi Signed









#### **Operational**



# Not just the **LARGEST Turf in the state of TAMIL NADU**but also **FIFA accredited Turf**













CATEGORY KILLERS



for **Big Boxes** with **Big Footprint** and Bigger Offerings



#### **Operational**



EXPORTS | WHOLESALE











#### **Washroom Facility**

# Actual Site Photos

## Your Premium Pause on the Highway!

Spotlessly Clean. Fully Equipped. Always Hygienic Washrooms -at your service.



#### **EV Charging