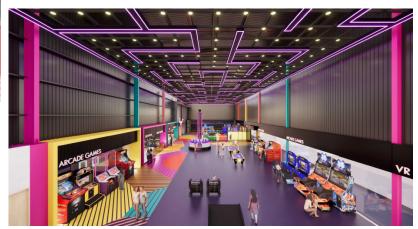

#### Family Entertainment Centre

Largest Entertainment Centre in region spread over 15000 sq. ft. with triple height is rolling and gearing to add on to your excitement...