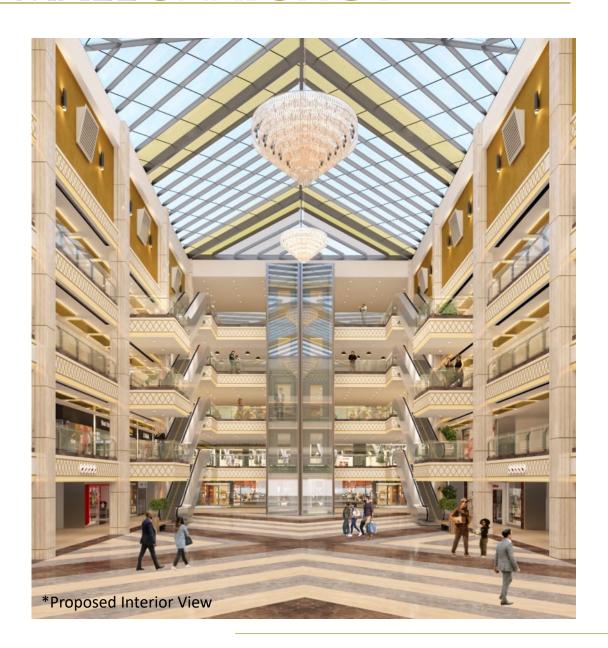

#### **MALL SNAPSHOT**

**GLA**: 3,50,000 Sq.ft.

Multiplex: 6 Screen (1400+ seats)

**Anchor**: 8 Anchors & Mini Anchors

**Vanilla Shops**: 75+

Food-Court :15 Counters 500+ seats

**Parking** : 2000+