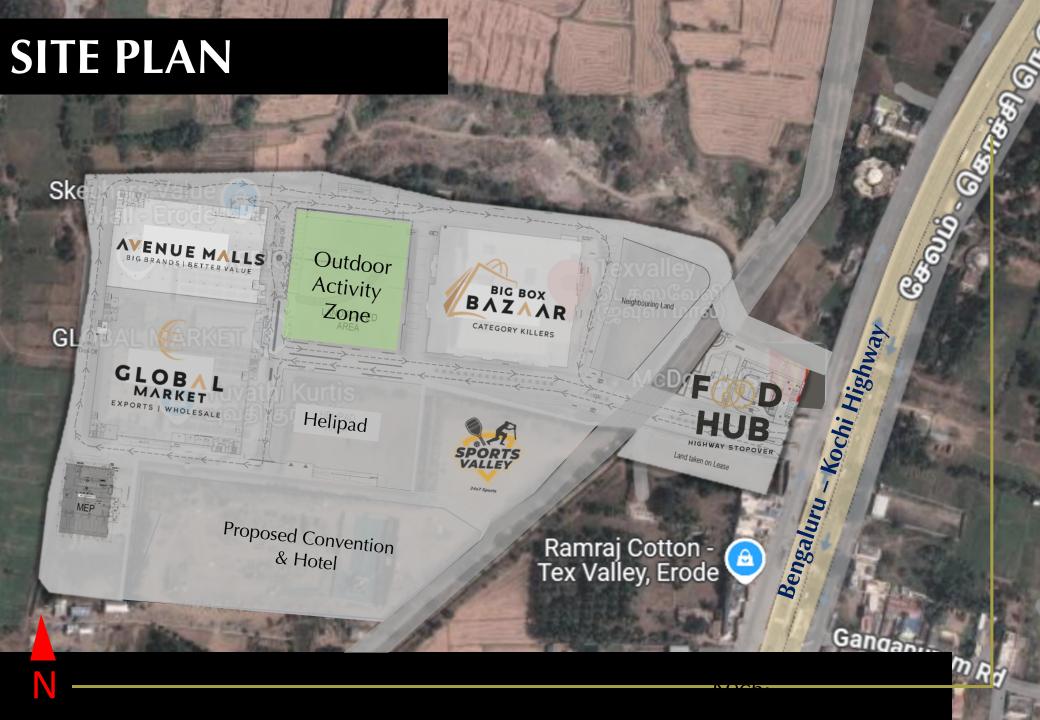

# Not just the **LARGEST Turf in the state of TAMIL NADU**but also **FIFA accredited Turf**

CATEGORY KILLERS

for **Big Boxes** with **Big Footprint** and Bigger Offerings

#### **Operational**

EXPORTS | WHOLESALE