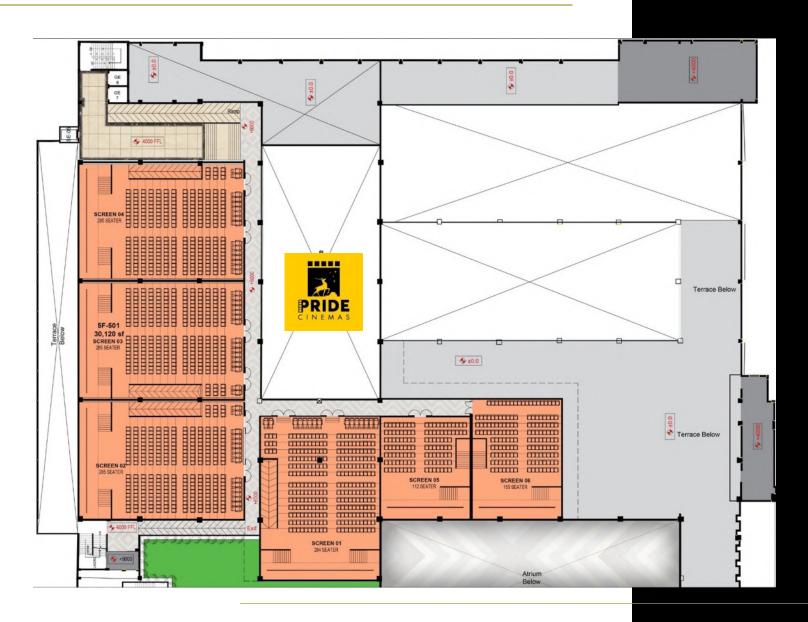

#### **MALL SNAPSHOT**





**GLA**: 3,50,000 Sq.ft.

Multiplex: 6 Screen (1400+ seats)

**Anchor**: 8 Anchors & Mini Anchors

**Vanilla Shops**: 75+

Food-Court :15 Counters 500+ seats

**Parking** : 2000+

#### **Brands on Board**



























\*Brand shopfronts for representation purpose only.

#### Family Entertainment Centre



Largest Entertainment Centre in region spread over 15000 sq. ft. with triple height is rolling and gearing to add on to your excitement...













#### **Brands on Board**

























**Adding More...** 



6 Screen Multiplex



State of art 1400+ seater multiplex with EPIQ Technology







# Floor Plans

### **Ground Floor**



### First Floor



#### **Second Floor**



### **Third Floor**



## Fourth Floor



# Fifth Floor



#### **Brands on Board**















Crocs Jockey Jack&Jones Vero Moda Skechers



























# **Actual Pictures**



\*Actual Site Photo

# Adding More Reasons to Stop







McD Operational KFC Under Fitout Pind Balluchi Signed









#### **Operational**



# Not just the **LARGEST Turf in the state of TAMIL NADU**but also **FIFA accredited Turf**













CATEGORY KILLERS



for **Big Boxes** with **Big Footprint** and Bigger Offerings



#### **Operational**



EXPORTS | WHOLESALE











#### **Washroom Facility**

# Actual Site Photos

## Your Premium Pause on the Highway!

Spotlessly Clean. Fully Equipped. Always Hygienic Washrooms -at your service.



#### **EV Charging Station**



#### **Operational**

Strategically Located EV Charging Stations Cateri