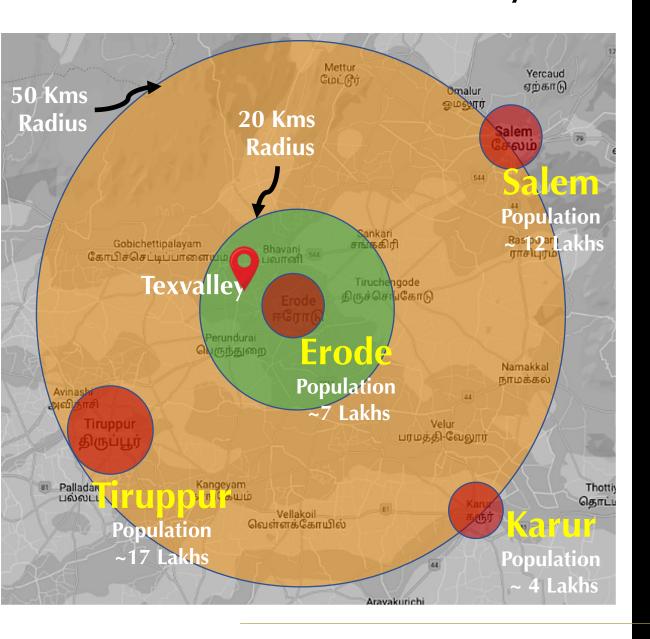

#### **Catchment for Texvalley**

is the ONLY Mall in the region of about 50km radius that offers a holistic experience to the customers with Multiplex, Gaming, Foodcourt, Fashion, and much more...

#### **Affluent Families**

From the Kongu Region -Salem, Karur, Tirupur, Erode, etc.