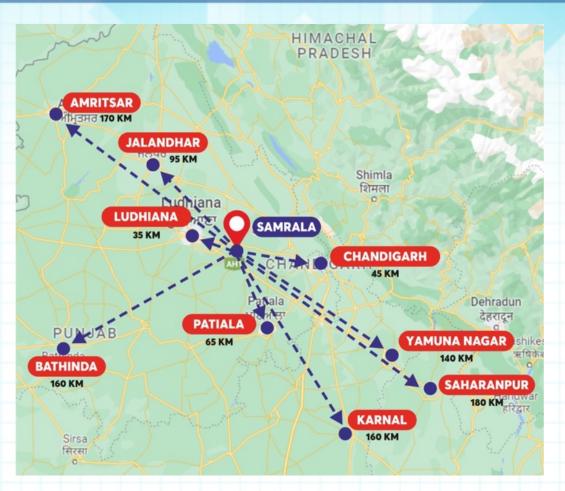

# SHOPLAZA Distance from a few Major cities

| Name of City      | Distance in Kms |
|-------------------|-----------------|
| Ludhiana          | 35              |
| Chandigarh        | 45              |
| Patiala           | 65              |
| Jalandhar         | 95              |
| Yamuna Nagar      | 140             |
| Bhatinda / Karnal | 160             |
| Amritsar          | 170             |
| Saharanpur        | 180             |

Ludhiana is the nearest big city after Chandigarh to Samrala.