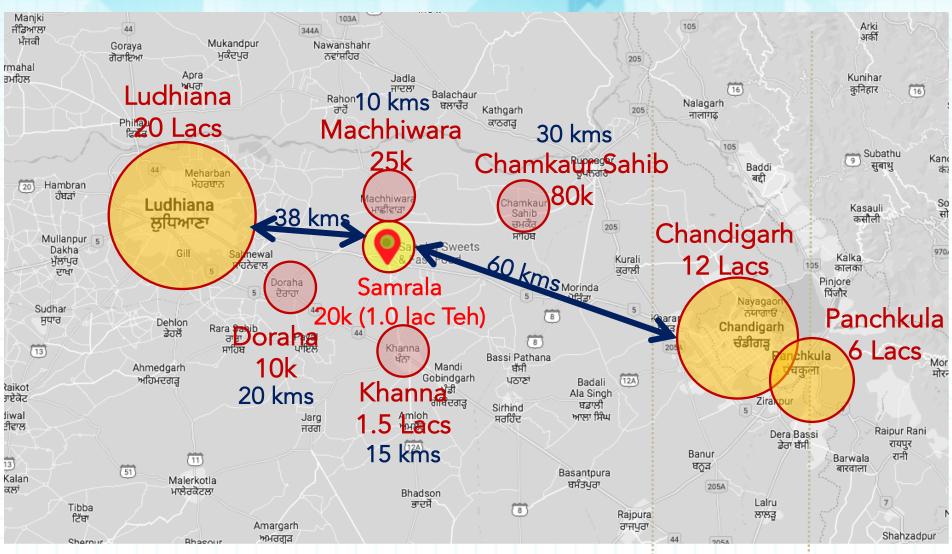

# SHOPLAZA Demographics of the Area

Ludhiana city is the most populated city in Punjab, with an estimated population of 22,32,000. Chandigarh has an estimated population of 1,325,000 Shoplaza's target audience will be from Ludhiana, Chandigarh & Surrounding Towns This will be a great stop for people travelling from Ludhiana to Chandigarh

### Some of the Key Surrounding Town

| Morinda | Kohara | Machhiwara |          | Khanna       | Samrala                      |
|---------|--------|------------|----------|--------------|------------------------------|
| 33,000  | 90,400 | 34         | .,100    | 1,75,000     | 26,900                       |
| Balac   | haur F | Phillaur   | Khamanor | n Mullan     | pur                          |
| 29,7    | 00     | 33,800     | 13,800   | 22,40        | 00                           |
|         |        |            |          | (Source : ht | tps://www.census2011.co.in/) |