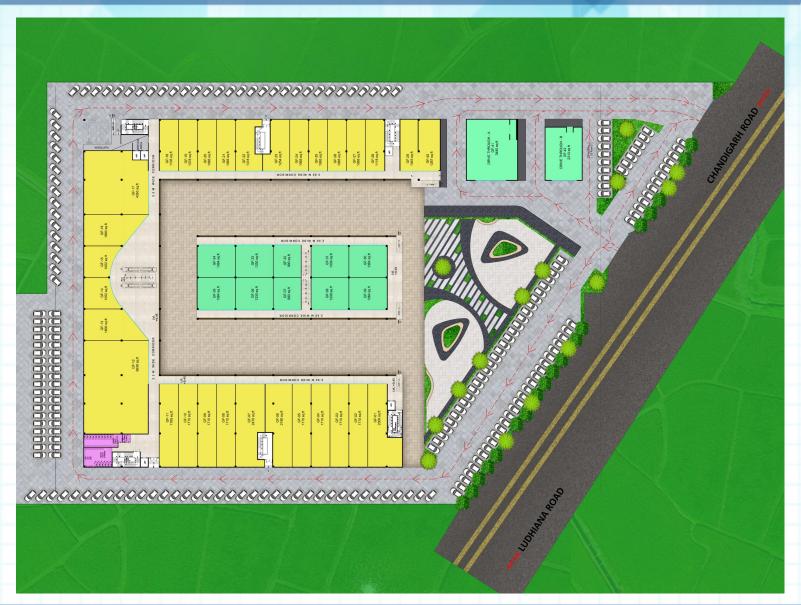

rrounding Town

| Morinda | Kohara | Machhiwara |          | Khanna       | Samrala                      |
|---------|--------|------------|----------|--------------|------------------------------|
| 33,000  | 90,400 | 34         | .,100    | 1,75,000     | 26,900                       |
| Balac   | haur F | Phillaur   | Khamanor | n Mullan     | pur                          |
| 29,7    | 00     | 33,800     | 13,800   | 22,40        | 00                           |
|         |        |            |          | (Source : ht | tps://www.census2011.co.in/) |





# OUTLET MALL INFORMATION

# SHOPLAZA Project Snapshot









# LOCATION OF OUTLET MALL

# SHOPLAZA Location Map





Shoplaza has a great location, accessibility & visibility on National Highway...!!





## SHOPLAZA Site Plan





# SHOPLAZA Ground Floor





| Brand Logos | Signed   |
|-------------|----------|
| Brand Names | Proposed |

# SHOPLAZA First Floor





# SHOP LAZA Concurrently Leasing





**Texvalley** (Erode, TN)

**Royal Courtyard** (Bhubaneswar, OD)



Somsons Galleria (Doraha, PB)



Langval Mall (Thanjavur, TN)

Bawa'z City Square (Faridkot, PB)

## SHOP LAZA Contact Details



For further details please contact: Beyond Squarefeet Advisory Pvt. Ltd.

Leaseline: +91.98201.88182 leasing@beyondsquarefeet.com



# THANK YOU!