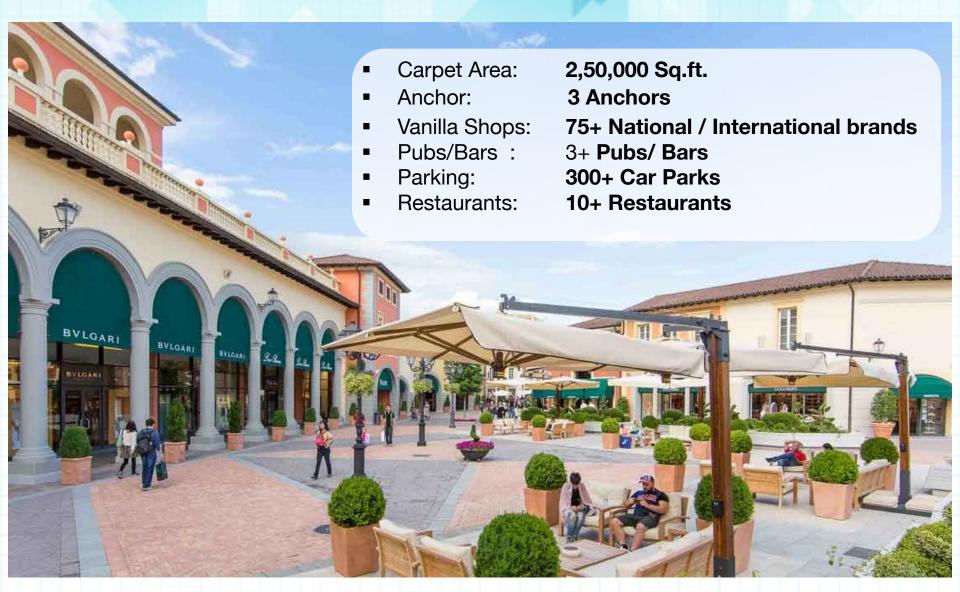

aza's target audience will be from Ludhiana, Chandigarh & Surrounding Towns This will be a great stop for people travelling from Ludhiana to Chandigarh

### Some of the Key Surrounding Town

| Morinda | Kohara | Machhiwara |          | Khanna       | Samrala                      |
|---------|--------|------------|----------|--------------|------------------------------|
| 33,000  | 90,400 | 34         | .,100    | 1,75,000     | 26,900                       |
| Balac   | haur F | Phillaur   | Khamanor | n Mullan     | pur                          |
| 29,7    | 00     | 33,800     | 13,800   | 22,40        | 00                           |
|         |        |            |          | (Source : ht | tps://www.census2011.co.in/) |





# OUTLET MALL INFORMATION

# SHOPLAZA Project Snapshot









# LOCATION OF OUTLET MALL

# SHOPLAZA Location Map





Shoplaza has a great location, accessibility & visibility on National Highway...!!





## SHOPLAZA Site Plan





# SHOPLAZA Ground Floor





| Brand Logos | Signed   |
|-------------|----------|
| Brand Names | Proposed |

# SHOPLAZA First Floor





# SHOP LAZA Concurrently Leasing





**Texvalley** (Erode, TN)

**Royal Courtyard** (Bhubaneswar, OD)



Somsons Galleria (Doraha, PB)



Langval Mall (Thanjavur, TN)

Bawa'z City Square (Faridkot, PB)

## SHOP LAZA Contact Details



For further details please contact: Beyond Squarefeet Advisory Pvt. Ltd.

Leaseline: +91.98201.88182 leasing@beyondsquarefeet.com



# THANK YOU!