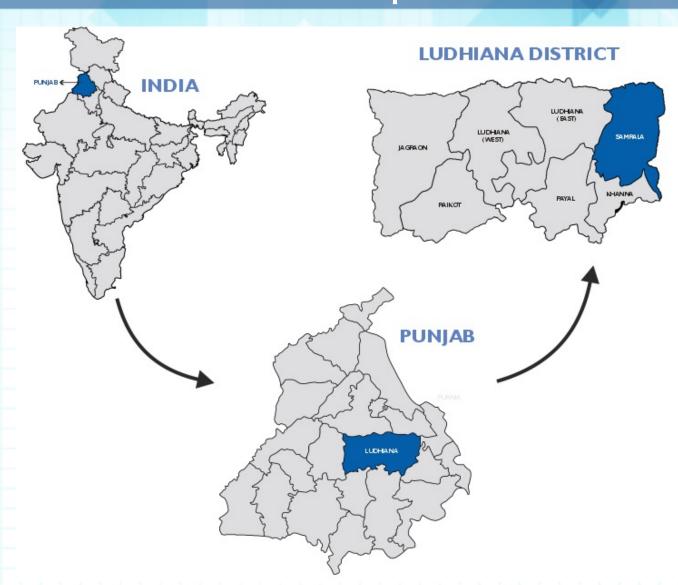

# SHOPLAZA District Map

Samrala is situated in Ludiana district of state of Punjab in India.

The city is well connected by road infrastructure within Punjab.

The total population of Samrala Taluka is about 1.0 lakh.

It is surrounded by other smaller towns and villages.

Ludhiana is the nearest big city after Chandigarh to Samrala.