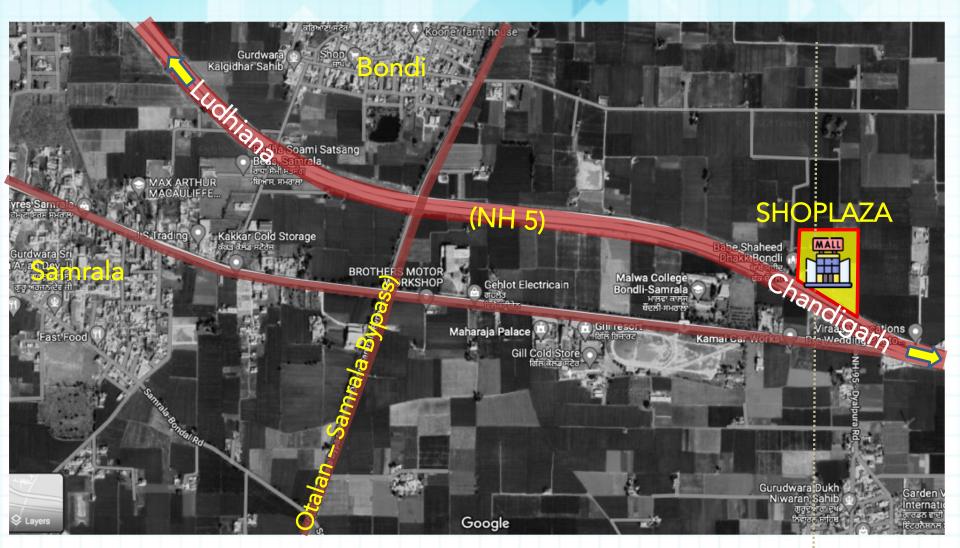

# SHOPLAZA Location Map

Shoplaza has a great location, accessibility & visibility on National Highway...!!

Ludhiana is the nearest big city after Chandigarh to Samrala.

# SHOPLAZA Distance from a few Major cities

| Name of City      | Distance in Kms |
|-------------------|-----------------|
| Ludhiana          | 35              |
| Chandigarh        | 45              |
| Patiala           | 65              |
| Jalandhar         | 95              |
| Yamuna Nagar      | 140             |
| Bhatinda / Karnal | 160             |
| Amritsar          | 170             |
| Saharanpur        | 180             |