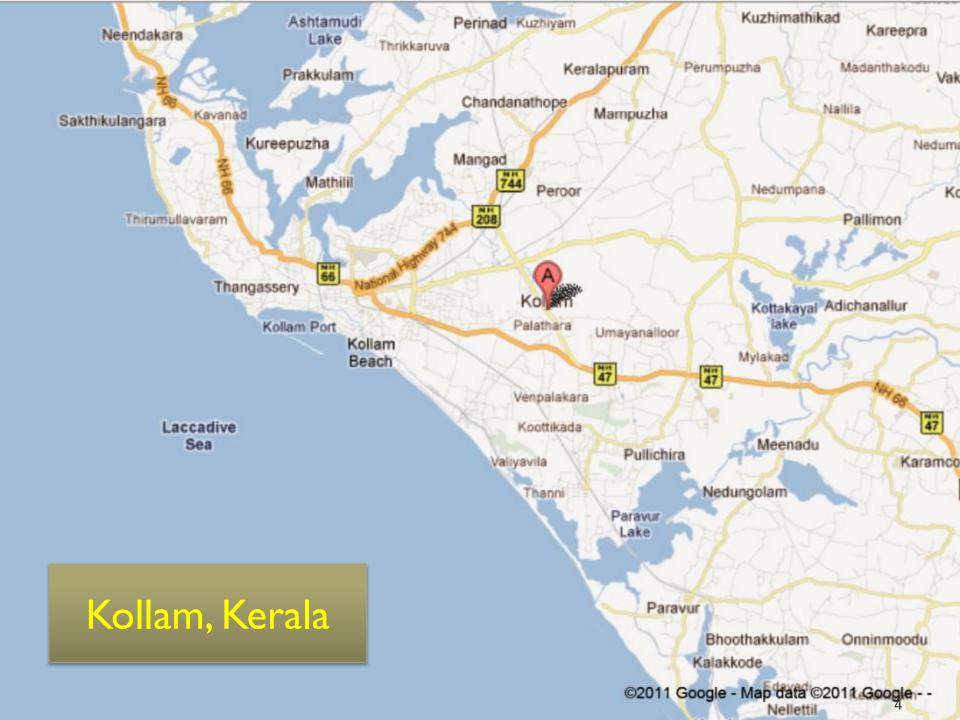

Description : Shopping, Entertainment & Food Hub

: NH 47, Off Chinnakada, Kollam Location

Levels : G + 6 floors

:1,53,000 sq. ft. Mall GLA





# **Mall Positioning**











### Some facts on Kollam



- Population of Kollam district is approx. 27 lakhs as per 2011 census
- The population in the catchment area mainly is involved in self Employed Business & Cashew nut export .
- > Age group:
  - Classification in Kollam favors the youth with people(apprx 40%) in the age bracket of 0-25 Years.
  - Another 30% of the population i.e.8 lakhs people are in the bracket of 25-40 Years (Mostly Employed)
  - The Remaining 20% of the population i.e. 5.4 lakhs people fall under the age group of 35-60 Years.
- > 80%(approx.) of the people own some form of transport- Two or Four wheeler.
- > 90%(approx.) owns a TV set,99% has access to Electricity and 90% have a Telephone
- Rates for the Residential area in the -primary catchment are in the range of Rs. 3500/-sq. ft.