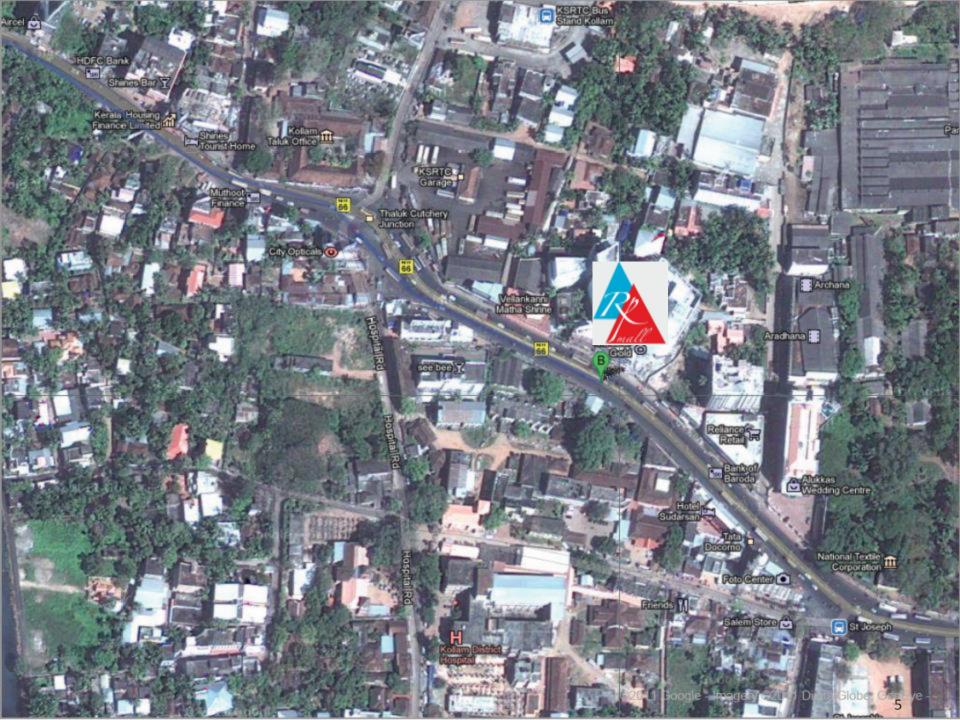

Description : Shopping, Entertainment & Food Hub

: NH 47, Off Chinnakada, Kollam Location

Levels : G + 6 floors

:1,53,000 sq. ft. Mall GLA





# **Mall Positioning**











### Some facts on Kollam



- Population of Kollam district is approx. 27 lakhs as per 2011 census
- The population in the catchment area mainly is involved in self Employed Business & Cashew nut export .
- > Age group:
  - Classification in Kollam favors the youth with people(apprx 40%) in the age bracket of 0-25 Years.
  - Another 30% of the population i.e.8 lakhs people are in the bracket of 25-40 Years (Mostly Employed)
  - The Remaining 20% of the population i.e. 5.4 lakhs people fall under the age group of 35-60 Years.
- > 80%(approx.) of the people own some form of transport- Two or Four wheeler.
- > 90%(approx.) owns a TV set,99% has access to Electricity and 90% have a Telephone
- Rates for the Residential area in the -primary catchment are in the range of Rs. 3500/-sq. ft.
-