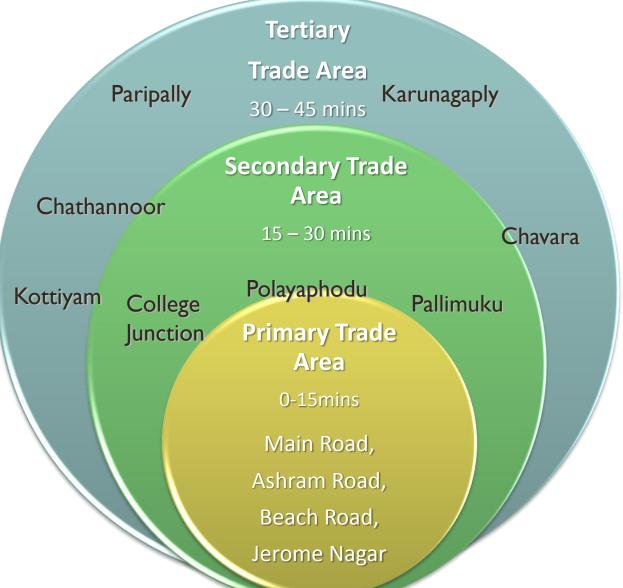

Business & Cashew nut export .
- > Age group:
  - Classification in Kollam favors the youth with people(apprx 40%) in the age bracket of 0-25 Years.
  - Another 30% of the population i.e.8 lakhs people are in the bracket of 25-40 Years (Mostly Employed)
  - The Remaining 20% of the population i.e. 5.4 lakhs people fall under the age group of 35-60 Years.
- > 80%(approx.) of the people own some form of transport- Two or Four wheeler.
- > 90%(approx.) owns a TV set,99% has access to Electricity and 90% have a Telephone
- Rates for the Residential area in the -primary catchment are in the range of Rs. 3500/-sq. ft.
- Kollam has about 7 resorts
- There are about 12 to 14 colleges in the immediate catchment
- Number of school are about 15 in the immediate catchment



## Trade Area Analysis







#### **USP's of RP Mall**



- Strategic location on NH-47
- First & Only Shopper-tainment Mall in Kollam
- First Miniplex 3 screen Carnival Cinemas
- Fashion Anchor Reliance Trends
- Play On Family Entertainment Centre (FEC)
- Floret 10 kitchens Multi cuisine Food Court
- Malabar Gold
- Reliance Footprint
- Hercules Supermarket Opening Soon
- EHAM large furniture Store Opening Soon
- Play On 2 lane Bowling Opening Soon

# **RP Mall – High street Location**











## **Current Pictures of RP Mall**











# Offerings at RP Mall























## **Brands Signed @ RP Mall**























































Mega MobileZone

**MEGA** trade





































### **Our Presence**

## India | Iran | Nigeria | Nepal | Qatar

#### Corpor