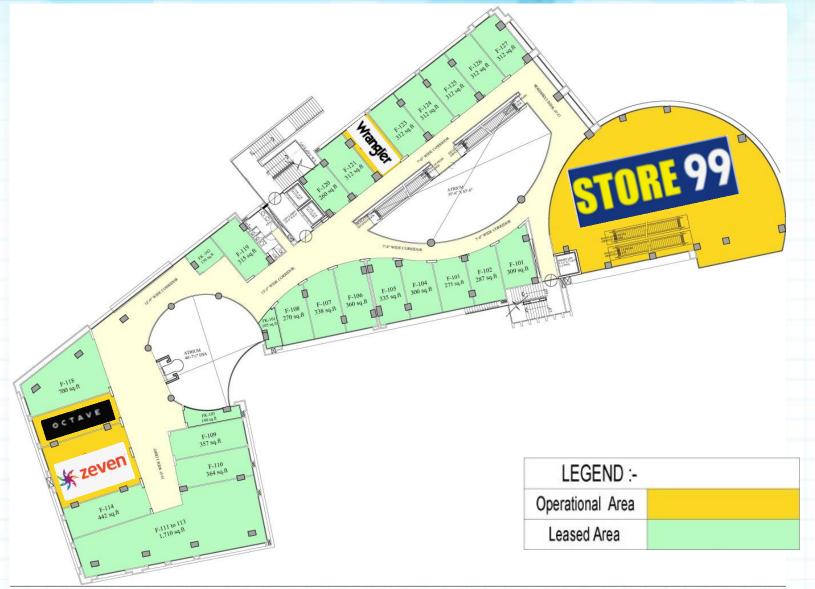

overlooking it from the north while the new neighbourhoods spread around the southern side of river.
- Tourism is the largest economy generator in Jammu along with many small scale industries. Jammu is also the commuting point for the pilgrims going to Vaishno Devi.
- IIT public research university and IIM public, autonomous business school located in Jammu and AIIMS planned in Jammu City.
- The industrial estates of Gangayal and Bari-Brahmana are the largest in the entire state. Jammu has a number of food grain mills.







# MALL INFORMATION



#### Mall Snapshot







#### **Key Brands On Board**





































**And many** more...







# FLOOR PLANS



### Site Plan







### **Lower Ground Floor**







## **Upper Ground Floor**







#### First Floor







## **Second Floor**







#### **Third Floor**







#### **Fourth Floor**







### Actual Picture of Mall Exteriors







## **Actual Picture of Mall Interiors**











# Picture of Operational Anchors









### Other Operational Brands













# Other Operational Brand

















#### **Contact Details**



For further details please contact: Beyond Squarefeet Advisory Pvt. Ltd.

Leaseline: +91.98201.88182

Board Line: +91.22.4219.0700

leasing@beyondsquarefeet.com



# THANK YOU!