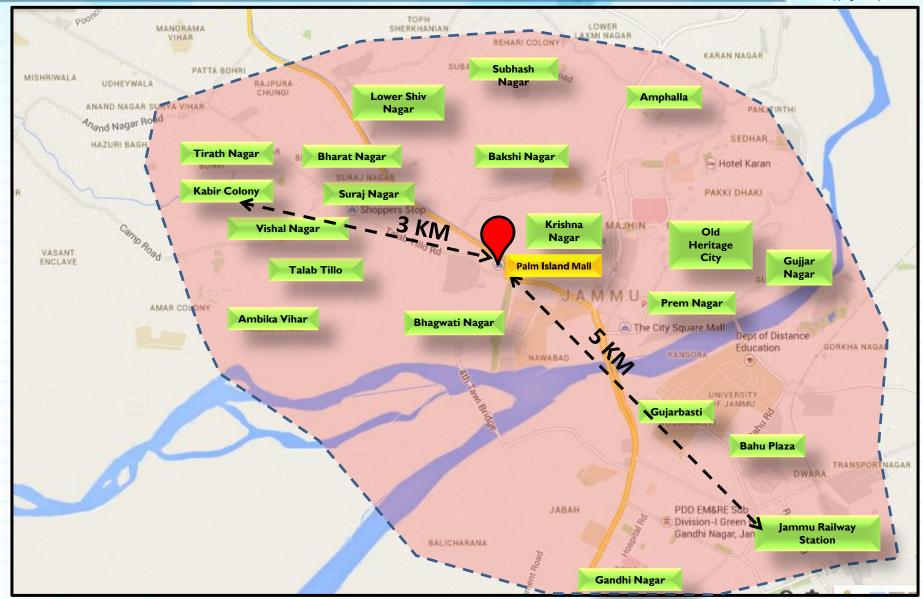

# **Leasing Presentation**















### City Map







#### **Primary Catchment**







#### Demographics of the City



| Description              | Total    | Male     | Female   |
|--------------------------|----------|----------|----------|
| Population (Census 2011) | 6,57,314 | 3,52,032 | 3,05,276 |
| Children (0-6)           | 62,488   | 34,180   | 28,308   |
| Literates                | 5,25,625 | 2,94,586 | 2,35,039 |
| Average Literacy         | 89.04 %  | 92.68 %  | 84.86 %  |
| Sex Ratio                | 828      |          |          |

- Jammu is the winter capital of J&K administered by a municipal corporation with huge potential for organised retail.
- The city spreads around the banks of Tawi river with the old city overlooking it from the north while the new neighbourhoods spread around the southern side of river.
- Tourism is the largest economy generat