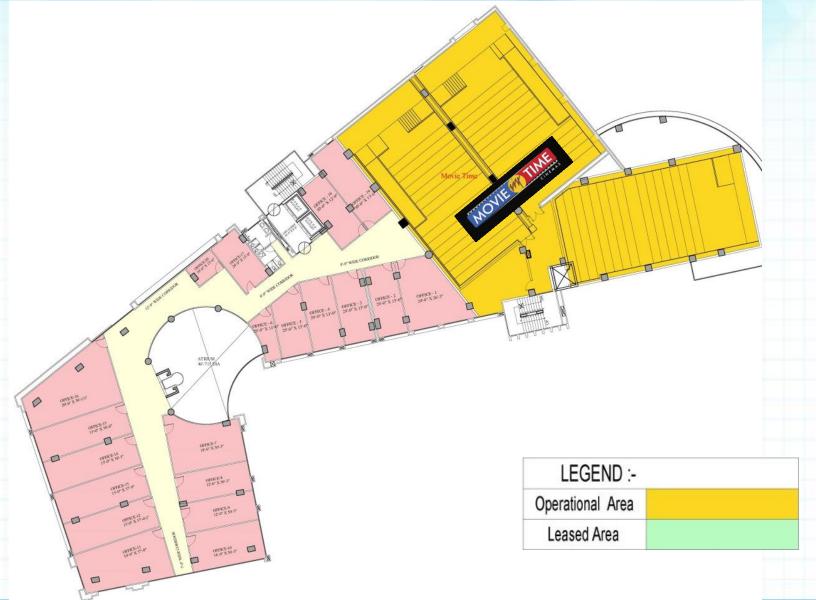

rn side of river.
- Tourism is the largest economy generator in Jammu along with many small scale industries. Jammu is also the commuting point for the pilgrims going to Vaishno Devi.
- IIT public research university and IIM public, autonomous business school located in Jammu and AIIMS planned in Jammu City.
- The industrial estates of Gangayal and Bari-Brahmana are the largest in the entire state. Jammu has a number of food grain mills.







# MALL INFORMATION



#### Mall Snapshot







#### **Key Brands On Board**





































**And many** more...







# FLOOR PLANS



### Site Plan







### **Lower Ground Floor**







## **Upper Ground Floor**







#### First Floor







## **Second Floor**







#### **Third Floor**







#### **Fourth Floor**







### Actual Picture of Mall Exteriors







## **Actual Picture of Mall Interiors**











# Picture of Operational Anchors









### Other Operational Brands













# Other Operational Brand

















#### **Contact Details**



For further details please contact: Beyond Squarefeet Advisory Pvt. Ltd.

Leaseline: +91.98201.88182

Board Line: +91.22.4219.0700

leasing@beyondsquarefeet.com



# THANK YOU!