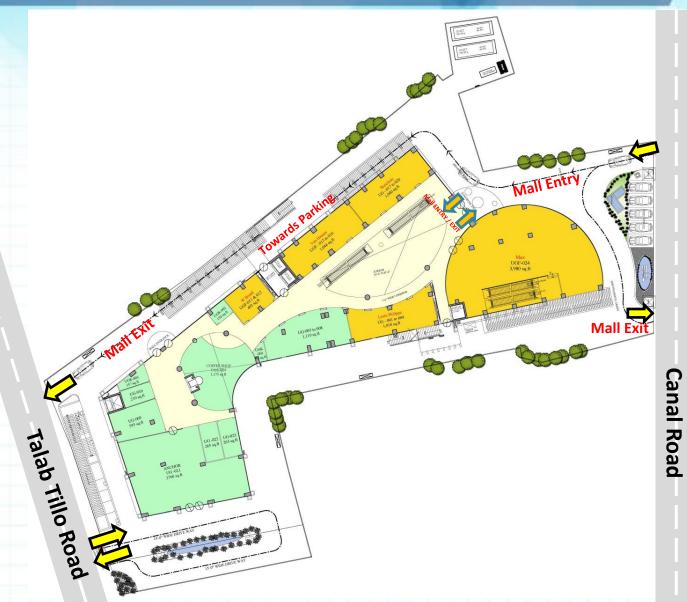

l for organised retail.
- The city spreads around the banks of Tawi river with the old city overlooking it from the north while the new neighbourhoods spread around the southern side of river.
- Tourism is the largest economy generator in Jammu along with many small scale industries. Jammu is also the commuting point for the pilgrims going to Vaishno Devi.
- IIT public research university and IIM public, autonomous business school located in Jammu and AIIMS planned in Jammu City.
- The industrial estates of Gangayal and Bari-Brahmana are the largest in the entire state. Jammu has a number of food grain mills.







# MALL INFORMATION



#### Mall Snapshot







#### **Key Brands On Board**





































**And many** more...







# FLOOR PLANS



### Site Plan







### **Lower Ground Floor**







## **Upper Ground Floor**







#### First Floor







## **Second Floor**







#### **Third Floor**







#### **Fourth Floor**







### Actual Picture of Mall Exteriors







## **Actual Picture of Mall Interiors**











# Picture of Operational Anchors









### Other Operational Brands













# Other Operational Brand

















#### **Contact Details**



For further details please contact: Beyond Squarefeet Advisory Pvt. Ltd.

Leaseline: +91.98201.88182

Board Line: +91.22.4219.0700

leasing@beyondsquarefeet.com



# THANK YOU!