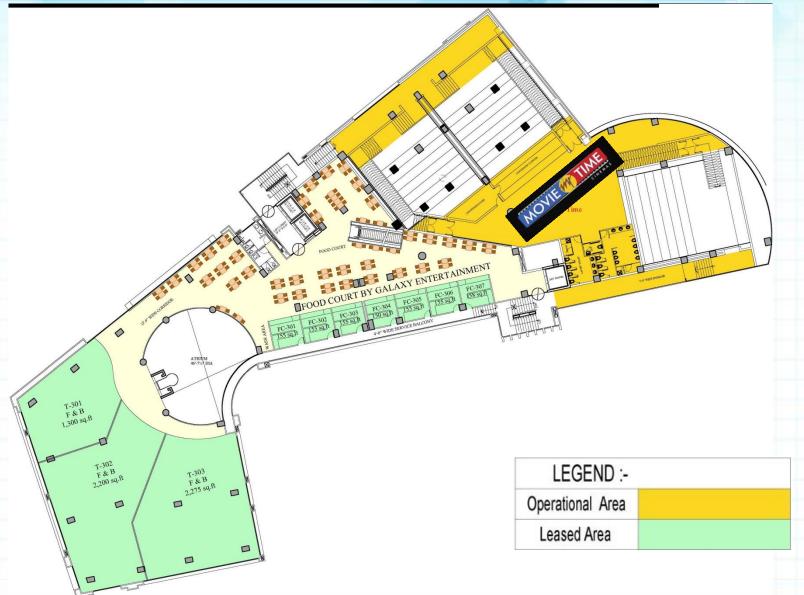

oods spread around the southern side of river.
- Tourism is the largest economy generator in Jammu along with many small scale industries. Jammu is also the commuting point for the pilgrims going to Vaishno Devi.
- IIT public research university and IIM public, autonomous business school located in Jammu and AIIMS planned in Jammu City.
- The industrial estates of Gangayal and Bari-Brahmana are the largest in the entire state. Jammu has a number of food grain mills.







# MALL INFORMATION



#### Mall Snapshot







#### **Key Brands On Board**





































**And many** more...







# FLOOR PLANS



### Site Plan







### **Lower Ground Floor**







## **Upper Ground Floor**







#### First Floor







## **Second Floor**







#### **Third Floor**







#### **Fourth Floor**







### Actual Picture of Mall Exteriors







## **Actual Picture of Mall Interiors**











# Picture of Operational Anchors









### Other Operational Brands













# Other Operational Brand

















#### **Contact Details**



For further details please contact: Beyond Squarefeet Advisory Pvt. Ltd.

Leaseline: +91.98201.88182

Board Line: +91.22.4219.0700

leasing@beyondsquarefeet.com



# THANK YOU!