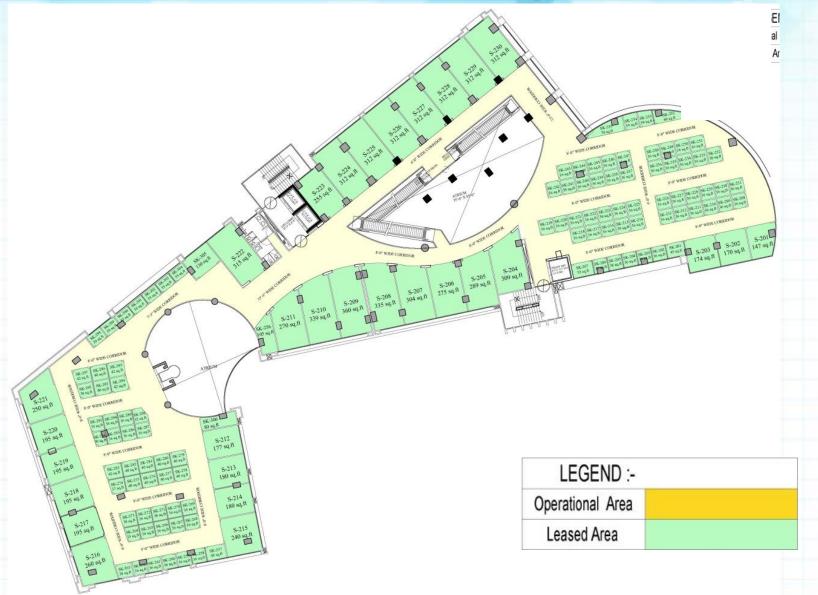

rth while the new neighbourhoods spread around the southern side of river.
- Tourism is the largest economy generator in Jammu along with many small scale industries. Jammu is also the commuting point for the pilgrims going to Vaishno Devi.
- IIT public research university and IIM public, autonomous business school located in Jammu and AIIMS planned in Jammu City.
- The industrial estates of Gangayal and Bari-Brahmana are the largest in the entire state. Jammu has a number of food grain mills.







# MALL INFORMATION



#### Mall Snapshot







#### **Key Brands On Board**





































**And many** more...







# FLOOR PLANS



### Site Plan







### **Lower Ground Floor**







## **Upper Ground Floor**







#### First Floor







## **Second Floor**







#### **Third Floor**







#### **Fourth Floor**







### Actual Picture of Mall Exteriors







## **Actual Picture of Mall Interiors**











# Picture of Operational Anchors









### Other Operational Brands













# Other Operational Brand

















#### **Contact Details**



For further details please contact: Beyond Squarefeet Advisory Pvt. Ltd.

Leaseline: +91.98201.88182

Board Line: +91.22.4219.0700

leasing@beyondsquarefeet.com



# THANK YOU!