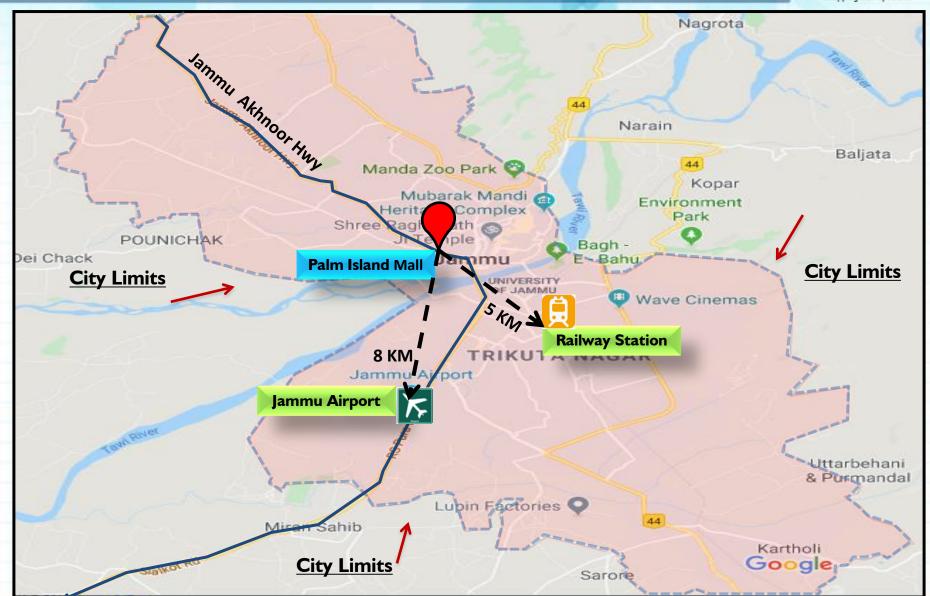

# **Leasing Presentation**















### City Map







#### **Primary Catchment**







#### Demographics of the City



| Description              | Total    | Male     | Female   |
|--------------------------|----------|----------|----------|
| Population (Census 2011) | 6,57,314 | 3,52,032 | 3,05,276 |
| Children (0-6)           | 62,488   | 34,180   | 28,308   |
| Literates                | 5,25,625 | 2,94,586 | 2,35,039 |
| Average Literacy         | 89.04 %  | 92.68 %  | 84.86 %  |
| Sex Ratio                | 828      |          |          |

- Jammu is the winter capital of J&K administered by a municipal corporation with huge potential for organised retail.
- The city spreads around the banks of Tawi river with the old city overlooking it from the north while the new neighbourhoods spread around the southern side of river.
- Tour