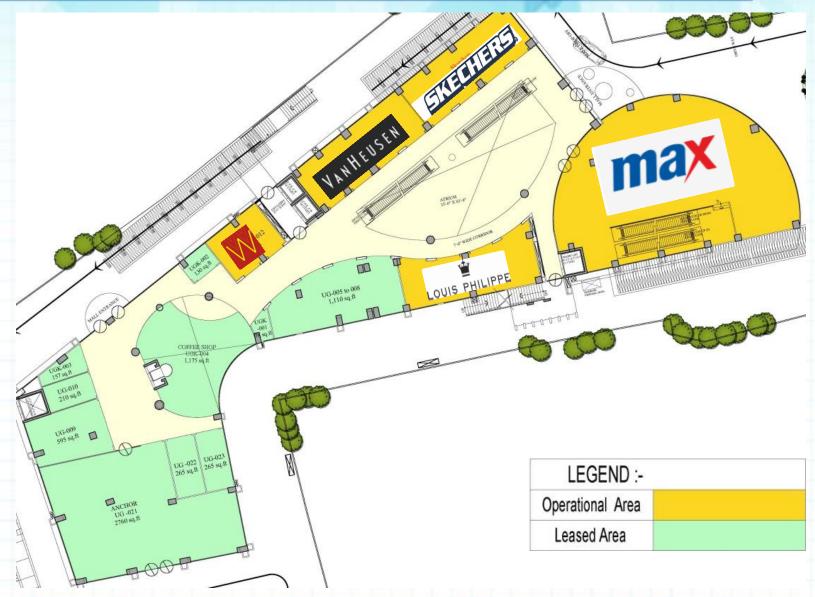

river with the old city overlooking it from the north while the new neighbourhoods spread around the southern side of river.
- Tourism is the largest economy generator in Jammu along with many small scale industries. Jammu is also the commuting point for the pilgrims going to Vaishno Devi.
- IIT public research university and IIM public, autonomous business school located in Jammu and AIIMS planned in Jammu City.
- The industrial estates of Gangayal and Bari-Brahmana are the largest in the entire state. Jammu has a number of food grain mills.







# MALL INFORMATION



#### Mall Snapshot







#### **Key Brands On Board**





































**And many** more...







# FLOOR PLANS



### Site Plan







### **Lower Ground Floor**







## **Upper Ground Floor**







#### First Floor







## **Second Floor**







#### **Third Floor**







#### **Fourth Floor**







### Actual Picture of Mall Exteriors







## **Actual Picture of Mall Interiors**











# Picture of Operational Anchors









### Other Operational Brands













# Other Operational Brand

















#### **Contact Details**



For further details please contact: Beyond Squarefeet Advisory Pvt. Ltd.

Leaseline: +91.98201.88182

Board Line: +91.22.4219.0700

leasing@beyondsquarefeet.com



# THANK YOU!