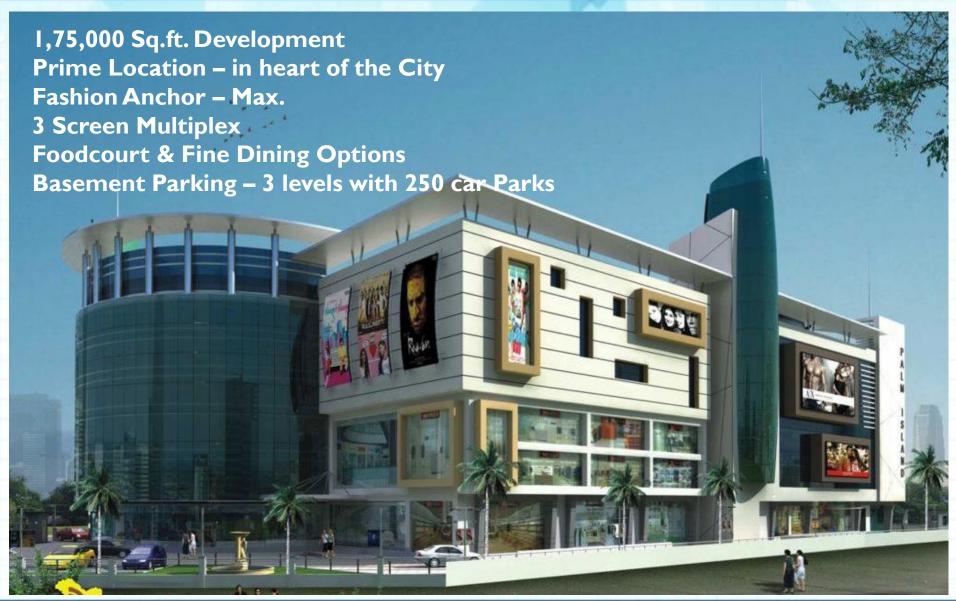

| 828      |          |          |

- Jammu is the winter capital of J&K administered by a municipal corporation with huge potential for organised retail.
- The city spreads around the banks of Tawi river with the old city overlooking it from the north while the new neighbourhoods spread around the southern side of river.
- Tourism is the largest economy generator in Jammu along with many small scale industries. Jammu is also the commuting point for the pilgrims going to Vaishno Devi.
- IIT public research university and IIM public, autonomous business school located in Jammu and AIIMS planned in Jammu City.
- The industrial estates of Gangayal and Bari-Brahmana are the largest in the entire state. Jammu has a number of food grain mills.







# MALL INFORMATION



#### Mall Snapshot







#### **Key Brands On Board**





































**And many** more...







# FLOOR PLANS



### Site Plan







### **Lower Ground Floor**







## **Upper Ground Floor**







#### First Floor







## **Second Floor**







#### **Third Floor**







#### **Fourth Floor**







### Actual Picture of Mall Exteriors







## **Actual Picture of Mall Interiors**











# Picture of Operational Anchors









### Other Operational Brands













# Other Operational Brand

















#### **Contact Details**



For further details please contact: Beyond Squarefeet Advisory Pvt. Ltd.

Leaseline: +91.98201.88182

Board Line: +91.22.4219.0700

leasing@beyondsquarefeet.com



# THANK YOU!