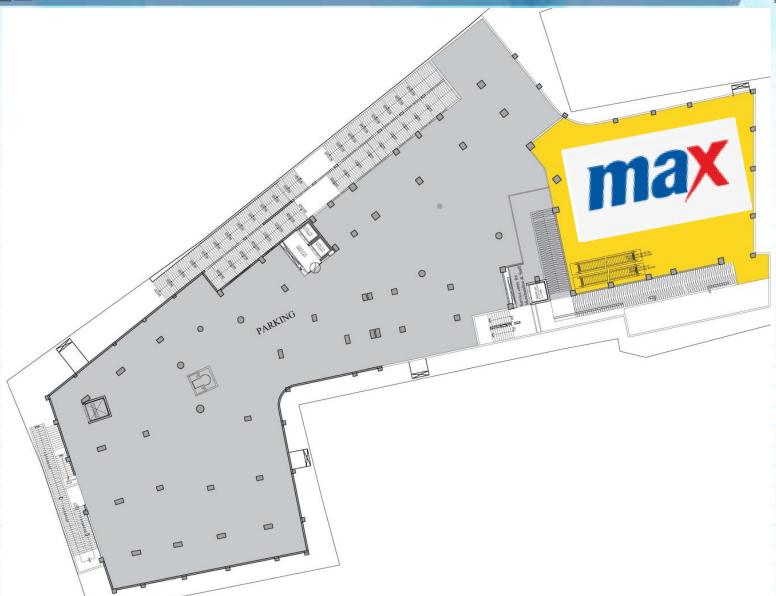

spreads around the banks of Tawi river with the old city overlooking it from the north while the new neighbourhoods spread around the southern side of river.
- Tourism is the largest economy generator in Jammu along with many small scale industries. Jammu is also the commuting point for the pilgrims going to Vaishno Devi.
- IIT public research university and IIM public, autonomous business school located in Jammu and AIIMS planned in Jammu City.
- The industrial estates of Gangayal and Bari-Brahmana are the largest in the entire state. Jammu has a number of food grain mills.







# MALL INFORMATION



#### Mall Snapshot







#### **Key Brands On Board**





































**And many** more...







# FLOOR PLANS



### Site Plan







### **Lower Ground Floor**







## **Upper Ground Floor**







#### First Floor







## **Second Floor**







#### **Third Floor**







#### **Fourth Floor**







### Actual Picture of Mall Exteriors







## **Actual Picture of Mall Interiors**











# Picture of Operational Anchors









### Other Operational Brands













# Other Operational Brand

















#### **Contact Details**



For further details please contact: Beyond Squarefeet Advisory Pvt. Ltd.

Leaseline: +91.98201.88182

Board Line: +91.22.4219.0700

leasing@beyondsquarefeet.com



# THANK YOU!