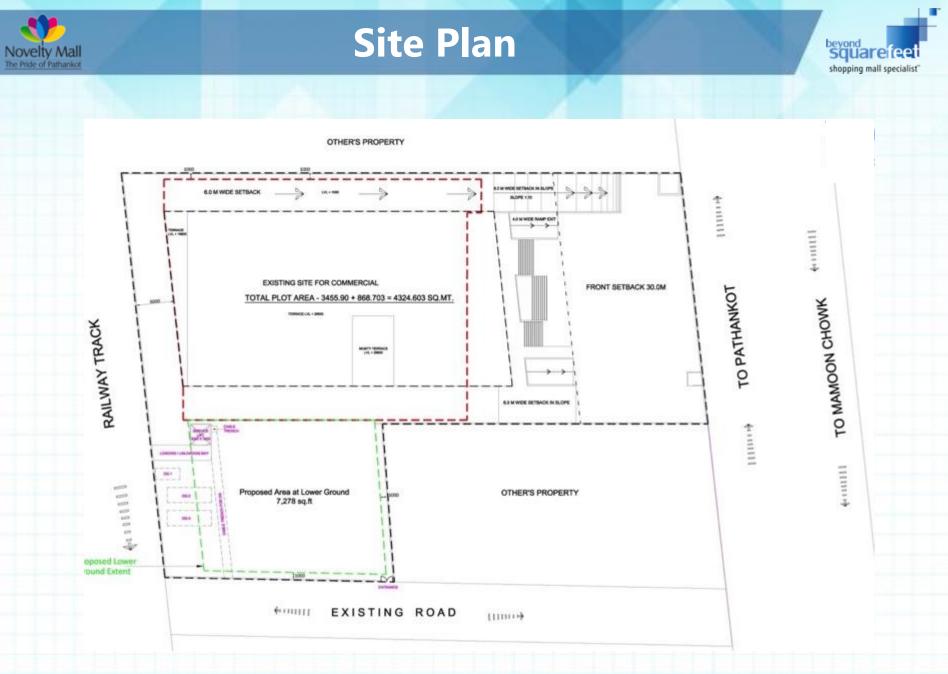

ab, Himachal Pradesh and Jammu and Kashmir due to which Pathankot serves as a travel hub for the three northerly states.
- Pathankot is also used as a Gateway to the hill stations of Dalhousie, Dharamshala, McLeodganj, Kangra valley, Jwalaji and Chintpurni in Himachal.







## MALL INFORMATION



#### **Project Highlights**





- > Mall GLA : 1,50,000 Sq.ft
- Levels : 5 levels
- Status : Operational
- > Tenants : Premium Brands
- Multiplex : PVR Cinemas
- Hyper : Big Bazaar
- Professionally Managed Mall





#### **Location Map**







#### Key USP's





100





Entertainment Zone & Food Court

Excellent Brand Mix (National & International)

Operation PVR Cinema (4 Screen Multiplex)

Operation Big Bazaar (Only Hypermarket in City)

**Ample Parking Space** 







## **FLOOR PLANS**





#### **Lower Ground Floor**







#### **Upper Ground Floor**















#### **Fourth Floor**



| Operational   | Leased Out     |  |
|---------------|----------------|--|
| Under Fit-out | Existing Kiosk |  |
| Vacant        | Proposed Kiosk |  |









































#### **Décor & Events**











#### **Events & Promotions**













#### **Concurrently Leasing**







squarefeet

shopping mall specialist"





#### **Contact Details**



For further details please contact:

Beyond Squarefeet Advisory Pvt. Ltd.

Leaseline : +91.98201.88182 Board Line : +91.22.4219.0700 leasing@beyondsquarefeet.com









# THANK YOU!