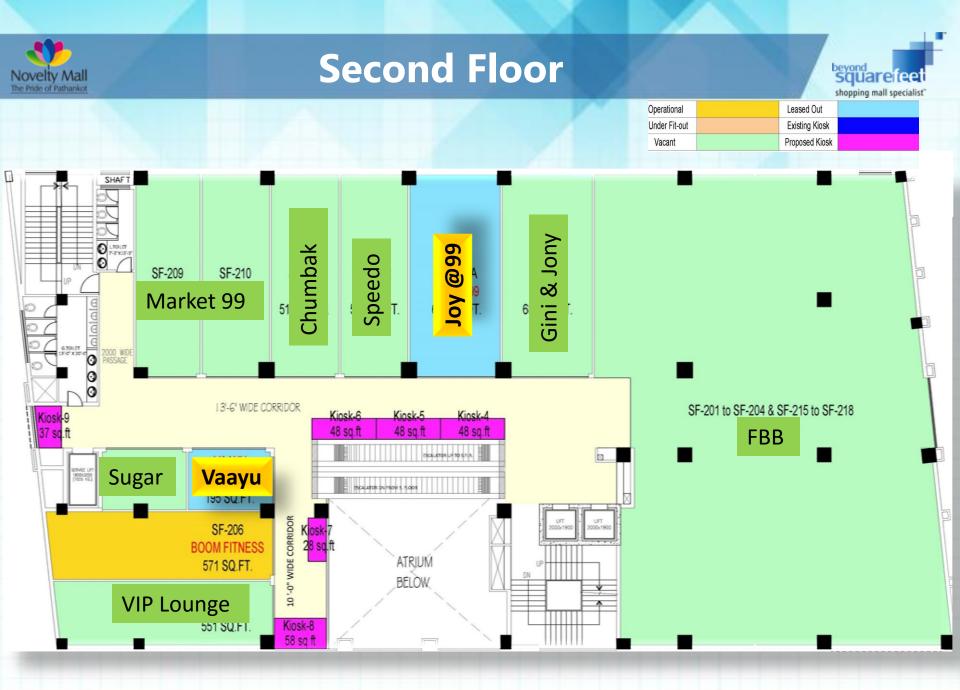

a travel hub for the three northerly states.
- Pathankot is also used as a Gateway to the hill stations of Dalhousie, Dharamshala, McLeodganj, Kangra valley, Jwalaji and Chintpurni in Himachal.







## MALL INFORMATION



#### **Project Highlights**





- > Mall GLA : 1,50,000 Sq.ft
- Levels : 5 levels
- Status : Operational
- > Tenants : Premium Brands
- Multiplex : PVR Cinemas
- Hyper : Big Bazaar
- Professionally Managed Mall





#### **Location Map**







#### Key USP's





100





Entertainment Zone & Food Court

Excellent Brand Mix (National & International)

Operation PVR Cinema (4 Screen Multiplex)

Operation Big Bazaar (Only Hypermarket in City)

**Ample Parking Space** 







## **FLOOR PLANS**





#### **Lower Ground Floor**







#### **Upper Ground Floor**















#### **Fourth Floor**



| Operational   | Leased Out     |  |
|---------------|----------------|--|
| Under Fit-out | Existing Kiosk |  |
| Vacant        | Proposed Kiosk |  |









































#### **Décor & Events**











#### **Events & Promotions**













#### **Concurrently Leasing**







squarefeet

shopping mall specialist"





#### **Contact Details**



For further details please contact:

Beyond Squarefeet Advisory Pvt. Ltd.

Leaseline : +91.98201.88182 Board Line : +91.22.4219.0700 leasing@beyondsquarefeet.com









# THANK YOU!