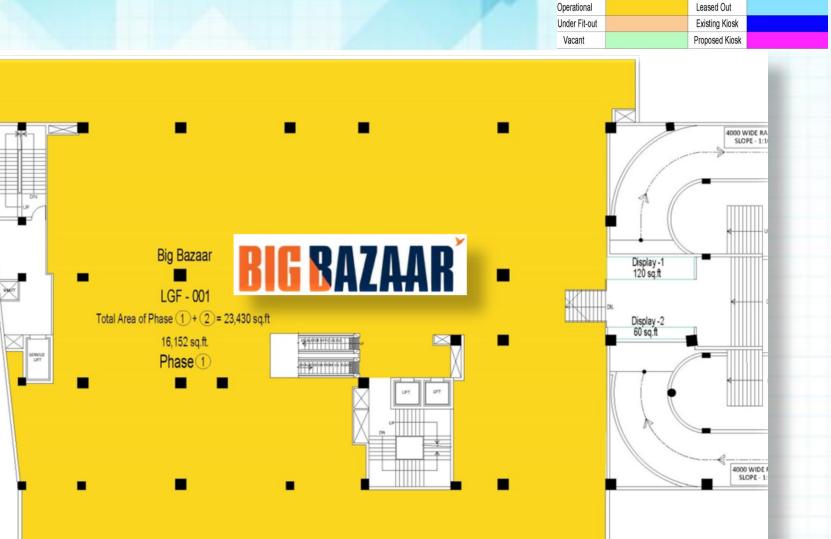

Kashmir due to which Pathankot serves as a travel hub for the three northerly states.
- Pathankot is also used as a Gateway to the hill stations of Dalhousie, Dharamshala, McLeodganj, Kangra valley, Jwalaji and Chintpurni in Himachal.







## MALL INFORMATION



#### **Project Highlights**





- > Mall GLA : 1,50,000 Sq.ft
- Levels : 5 levels
- Status : Operational
- > Tenants : Premium Brands
- Multiplex : PVR Cinemas
- Hyper : Big Bazaar
- Professionally Managed Mall





#### **Location Map**







#### Key USP's





100





Entertainment Zone & Food Court

Excellent Brand Mix (National & International)

Operation PVR Cinema (4 Screen Multiplex)

Operation Big Bazaar (Only Hypermarket in City)

**Ample Parking Space** 







## **FLOOR PLANS**





#### **Lower Ground Floor**







#### **Upper Ground Floor**















#### **Fourth Floor**



| Operational   | Leased Out     |  |
|---------------|----------------|--|
| Under Fit-out | Existing Kiosk |  |
| Vacant        | Proposed Kiosk |  |









































#### **Décor & Events**











#### **Events & Promotions**













#### **Concurrently Leasing**







squarefeet

shopping mall specialist"





#### **Contact Details**



For further details please contact:

Beyond Squarefeet Advisory Pvt. Ltd.

Leaseline : +91.98201.88182 Board Line : +91.22.4219.0700 leasing@beyondsquarefeet.com









# THANK YOU!