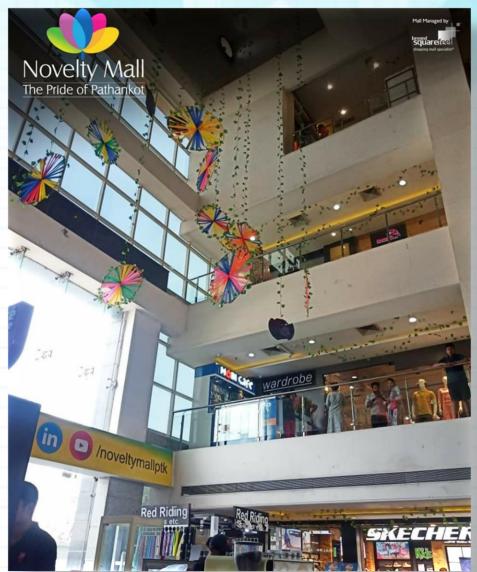

- > Mall GLA : 1,50,000 Sq.ft
- Levels : 5 levels
- Status : Operational
- > Tenants : Premium Brands
- Multiplex : PVR Cinemas
- Hyper : Big Bazaar
- Professionally Managed Mall





#### **Location Map**







#### Key USP's





100





Entertainment Zone & Food Court

Excellent Brand Mix (National & International)

Operation PVR Cinema (4 Screen Multiplex)

Operation Big Bazaar (Only Hypermarket in City)

**Ample Parking Space** 







## **FLOOR PLANS**





#### **Lower Ground Floor**







#### **Upper Ground Floor**















#### **Fourth Floor**



| Operational   | Leased Out     |  |
|---------------|----------------|--|
| Under Fit-out | Existing Kiosk |  |
| Vacant        | Proposed Kiosk |  |









































#### **Décor & Events**











#### **Events & Promotions**













#### **Concurrently Leasing**







squarefeet

shopping mall specialist"





#### **Contact Details**



For further details please contact:

Beyond Squarefeet Advisory Pvt. Ltd.

Leaseline : +91.98201.88182 Board Line : +91.22.4219.0700 leasing@beyondsquarefeet.com









# THANK YOU!