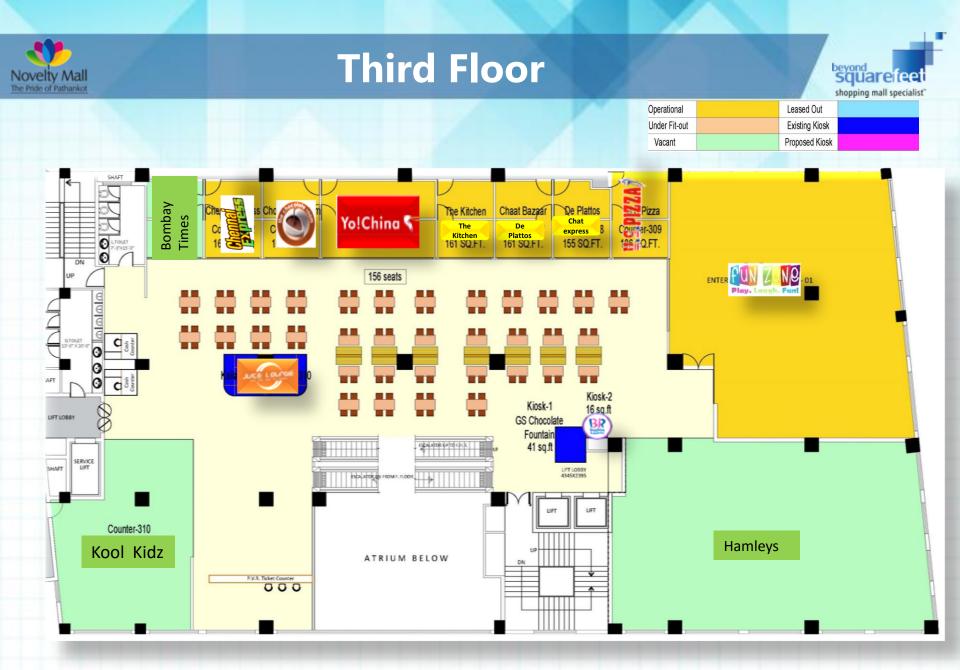

travel hub for the three northerly states.
- Pathankot is also used as a Gateway to the hill stations of Dalhousie, Dharamshala, McLeodganj, Kangra valley, Jwalaji and Chintpurni in Himachal.







## MALL INFORMATION



#### **Project Highlights**





- > Mall GLA : 1,50,000 Sq.ft
- Levels : 5 levels
- Status : Operational
- > Tenants : Premium Brands
- Multiplex : PVR Cinemas
- Hyper : Big Bazaar
- Professionally Managed Mall





#### **Location Map**







#### Key USP's





100





Entertainment Zone & Food Court

Excellent Brand Mix (National & International)

Operation PVR Cinema (4 Screen Multiplex)

Operation Big Bazaar (Only Hypermarket in City)

**Ample Parking Space** 







## **FLOOR PLANS**





#### **Lower Ground Floor**







#### **Upper Ground Floor**















#### **Fourth Floor**



| Operational   | Leased Out     |  |
|---------------|----------------|--|
| Under Fit-out | Existing Kiosk |  |
| Vacant        | Proposed Kiosk |  |









































#### **Décor & Events**











#### **Events & Promotions**













#### **Concurrently Leasing**







squarefeet

shopping mall specialist"





#### **Contact Details**



For further details please contact:

Beyond Squarefeet Advisory Pvt. Ltd.

Leaseline : +91.98201.88182 Board Line : +91.22.4219.0700 leasing@beyondsquarefeet.com









# THANK YOU!