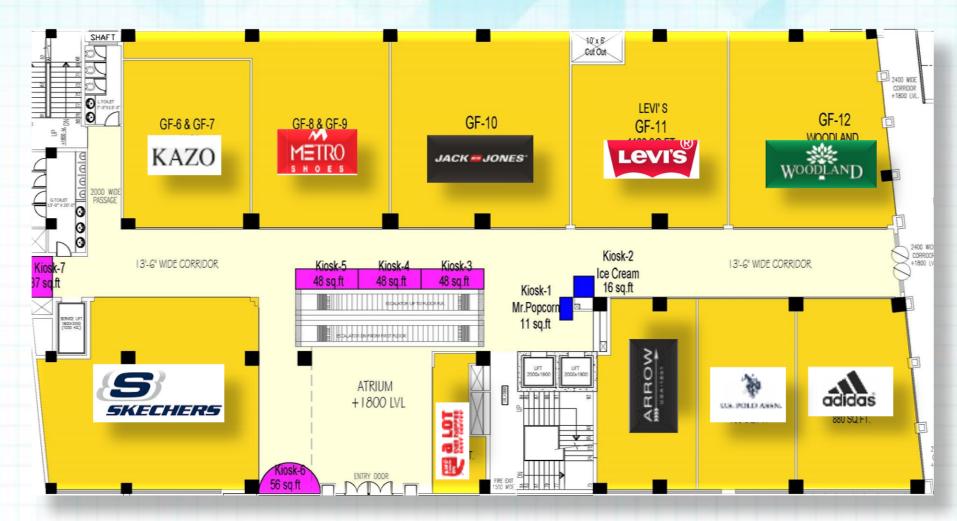

as a travel hub for the three northerly states.
- Pathankot is also used as a Gateway to the hill stations of Dalhousie, Dharamshala, McLeodganj, Kangra valley, Jwalaji and Chintpurni in Himachal.







## MALL INFORMATION



#### **Project Highlights**





- > Mall GLA : 1,50,000 Sq.ft
- Levels : 5 levels
- Status : Operational
- > Tenants : Premium Brands
- Multiplex : PVR Cinemas
- Hyper : Big Bazaar
- Professionally Managed Mall





#### **Location Map**







#### Key USP's





100





Entertainment Zone & Food Court

Excellent Brand Mix (National & International)

Operation PVR Cinema (4 Screen Multiplex)

Operation Big Bazaar (Only Hypermarket in City)

**Ample Parking Space** 







## **FLOOR PLANS**





#### **Lower Ground Floor**







#### **Upper Ground Floor**















#### **Fourth Floor**



| Operational   | Leased Out     |  |
|---------------|----------------|--|
| Under Fit-out | Existing Kiosk |  |
| Vacant        | Proposed Kiosk |  |









































#### **Décor & Events**











#### **Events & Promotions**













#### **Concurrently Leasing**







squarefeet

shopping mall specialist"





#### **Contact Details**



For further details please contact:

Beyond Squarefeet Advisory Pvt. Ltd.

Leaseline : +91.98201.88182 Board Line : +91.22.4219.0700 leasing@beyondsquarefeet.com









# THANK YOU!