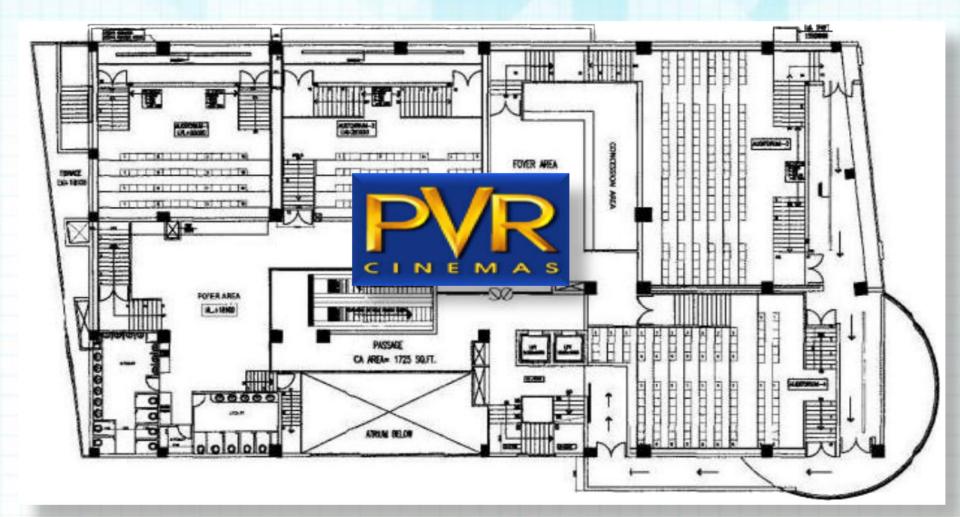

#### **Fourth Floor**

| Operational   | Leased Out     |  |
|---------------|----------------|--|
| Under Fit-out | Existing Kiosk |  |
| Vacant        | Proposed Kiosk |  |