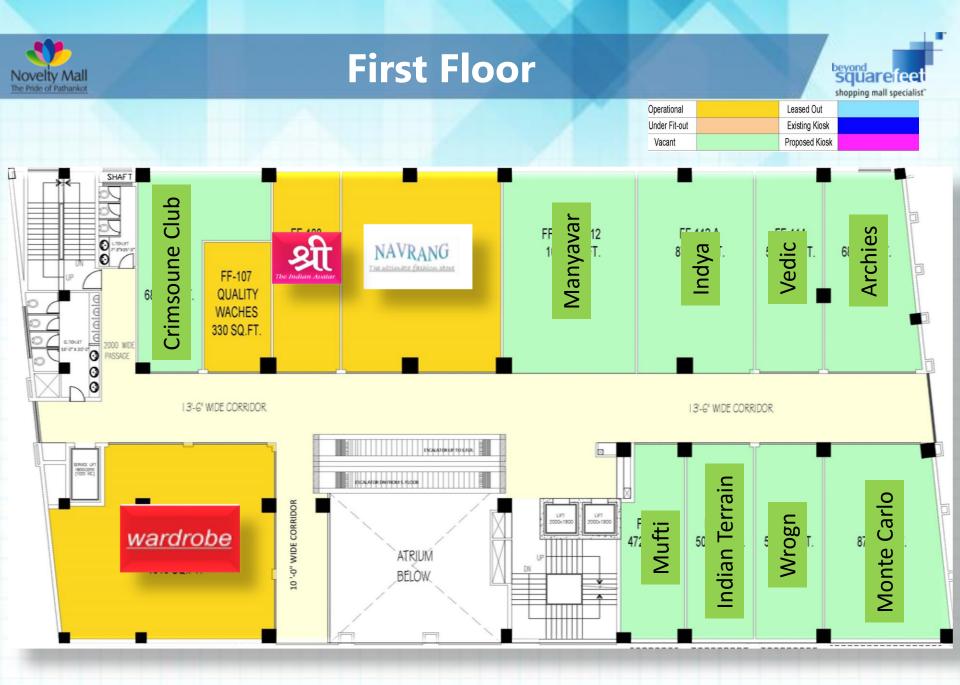

s a travel hub for the three northerly states.
- Pathankot is also used as a Gateway to the hill stations of Dalhousie, Dharamshala, McLeodganj, Kangra valley, Jwalaji and Chintpurni in Himachal.







## MALL INFORMATION



#### **Project Highlights**





- > Mall GLA : 1,50,000 Sq.ft
- Levels : 5 levels
- Status : Operational
- > Tenants : Premium Brands
- Multiplex : PVR Cinemas
- Hyper : Big Bazaar
- Professionally Managed Mall





#### **Location Map**







#### Key USP's





100





Entertainment Zone & Food Court

Excellent Brand Mix (National & International)

Operation PVR Cinema (4 Screen Multiplex)

Operation Big Bazaar (Only Hypermarket in City)

**Ample Parking Space** 







## **FLOOR PLANS**





#### **Lower Ground Floor**







#### **Upper Ground Floor**















#### **Fourth Floor**



| Operational   | Leased Out     |  |
|---------------|----------------|--|
| Under Fit-out | Existing Kiosk |  |
| Vacant        | Proposed Kiosk |  |









































#### **Décor & Events**











#### **Events & Promotions**













#### **Concurrently Leasing**







squarefeet

shopping mall specialist"





#### **Contact Details**



For further details please contact:

Beyond Squarefeet Advisory Pvt. Ltd.

Leaseline : +91.98201.88182 Board Line : +91.22.4219.0700 leasing@beyondsquarefeet.com









# THANK YOU!