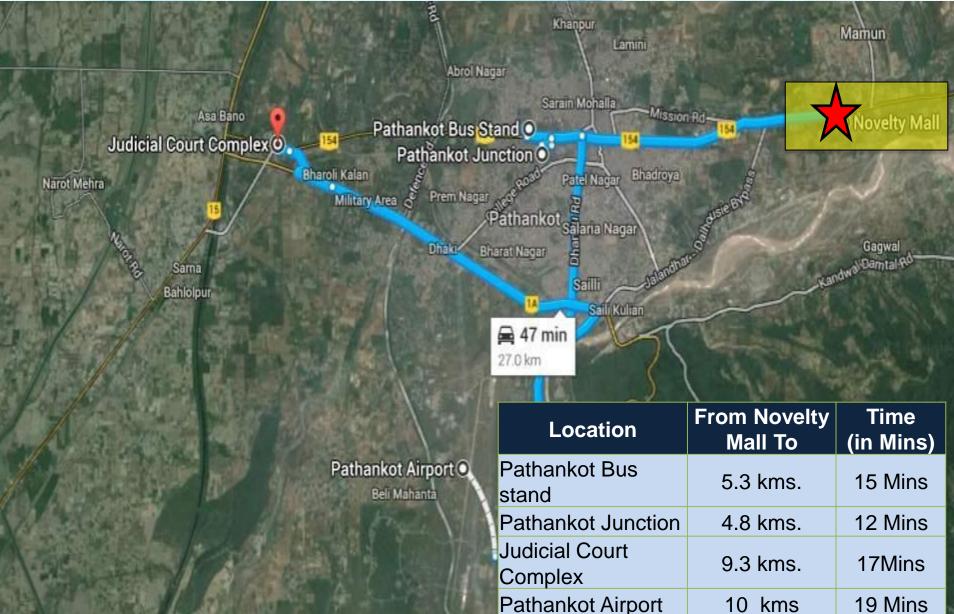

ions of its own, with Pathankot Junction railway station under A-category.
- Pathankot is an economically prosperous city compared to many other towns of the Punjab or Himachal Pradesh.
- Pathankot is at the meeting point of the three northern states of Punjab, Himachal Pradesh and Jammu and Kashmir due to which Pathankot serves as a travel hub for the three northerly states.
- Pathankot is also used as a Gateway to the hill stations of Dalhousie, Dharamshala, McLeodganj, Kangra valley, Jwalaji and Chintpurni in Himachal.







## MALL INFORMATION



#### **Project Highlights**





- > Mall GLA : 1,50,000 Sq.ft
- Levels : 5 levels
- Status : Operational
- > Tenants : Premium Brands
- Multiplex : PVR Cinemas
- Hyper : Big Bazaar
- Professionally Managed Mall





#### **Location Map**







#### Key USP's





100





Entertainment Zone & Food Court

Excellent Brand Mix (National & International)

Operation PVR Cinema (4 Screen Multiplex)

Operation Big Bazaar (Only Hypermarket in City)

**Ample Parking Space** 







## **FLOOR PLANS**





#### **Lower Ground Floor**







#### **Upper Ground Floor**















#### **Fourth Floor**



| Operational   | Leased Out     |  |
|---------------|----------------|--|
| Under Fit-out | Existing Kiosk |  |
| Vacant        | Proposed Kiosk |  |









































#### **Décor & Events**











#### **Events & Promotions**













#### **Concurrently Leasing**







squarefeet

shopping mall specialist"





#### **Contact Details**



For further details please contact:

Beyond Squarefeet Ad