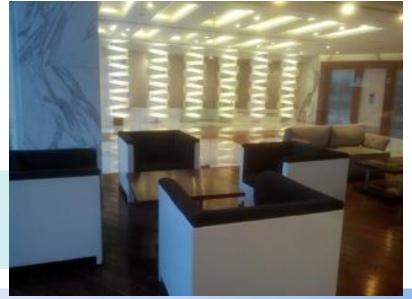

| 15000                     |  |
| WOODLAND          | 1,68,00,000             | 2000                   | 8400                      |  |
| REEBOK            | 1,20,00,000             | 800                    | 15000                     |  |
| SUBWAY            | 48,00,000               | 400                    | 12000                     |  |

\* Source: Market Information/ Intelligence

#### Project Highlights

Description : Shopping Mall + 4 Star Carlson Country Inn & Suites Hotel . Part of 60 acres Township

- Location : SH-17, Mansa Road, Bathinda, Punjab
- Mall GLA : 52,000 sq. ft (approx)
- Levels : Parking 2 levels + GF+1F+2F
- Status : Hotel Operational

Mall ready for fit-out – Q2 2014







## Key USP's







# Carlson Country Inn & Suites (Interiors & Decor)













### Carlson Country Inn & Suites (Room Interiors & Tariff)





| Total Rooms        | 83 nos          |  |
|--------------------|-----------------|--|
| Superior room      | <b>Rs. 4500</b> |  |
| Deluxe room        | <b>Rs. 5500</b> |  |
| Executive Suite    | <b>Rs. 7500</b> |  |
| Presidential Suite | <b>Rs. 9000</b> |  |





# Location



| NICOM NIN          |          |                                                                                                  | Squarentee                                                                                                       |
|--------------------|----------|--------------------------------------------------------------------------------------------------|-------------------------------------------------------------------