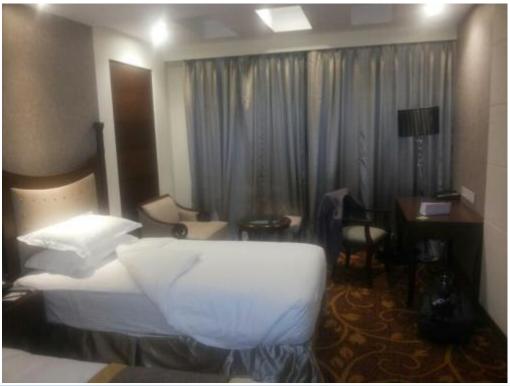

# Carlson Country Inn & Suites (Interiors & Decor)

### Carlson Country Inn & Suites (Room Interiors & Tariff)

| Total Rooms        | 83 nos          |  |
|--------------------|-----------------|--|
| Superior room      | <b>Rs. 4500</b> |  |
| Deluxe room        | <b>Rs. 5500</b> |  |
| Executive Suite    | <b>Rs. 7500</b> |  |
| Presidential Suite | <b>Rs. 9000</b> |  |