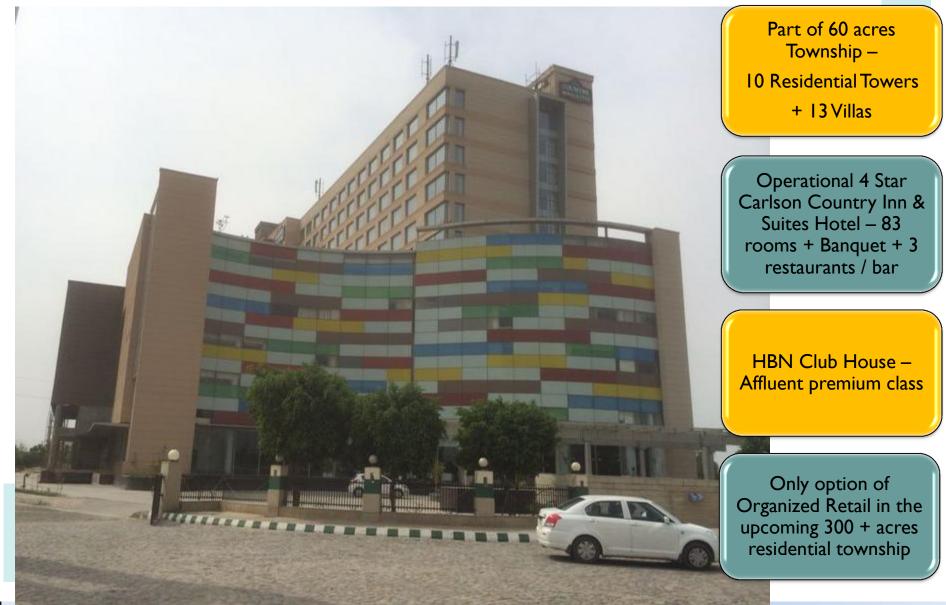

**Part of a Mixed Use Development:** Planned Township spread over 60 acres with Operational 4 star hotel – Carlson Country Inn & Suites – and premium residential towers (nos 10) and villas (nos 13)

Developer: HBN Group's strong market presence & brand image.