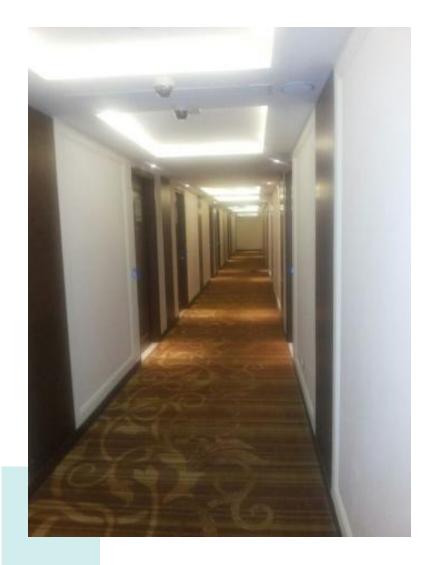

# Carlson Country Inn & Suites (Interiors & Decor)

### Carlson Country Inn & Suites (Room Interiors & Tariff)

| Total Rooms        | 83 nos          |  |
|--------------------|-----------------|--|
| Superior room      | <b>Rs. 4500</b> |  |
| Deluxe room        | <b>Rs. 5500</b> |  |
| Executive Suite    | <b>Rs. 7500</b> |  |
| Presidential Suite | <b>Rs. 9000</b> |  |