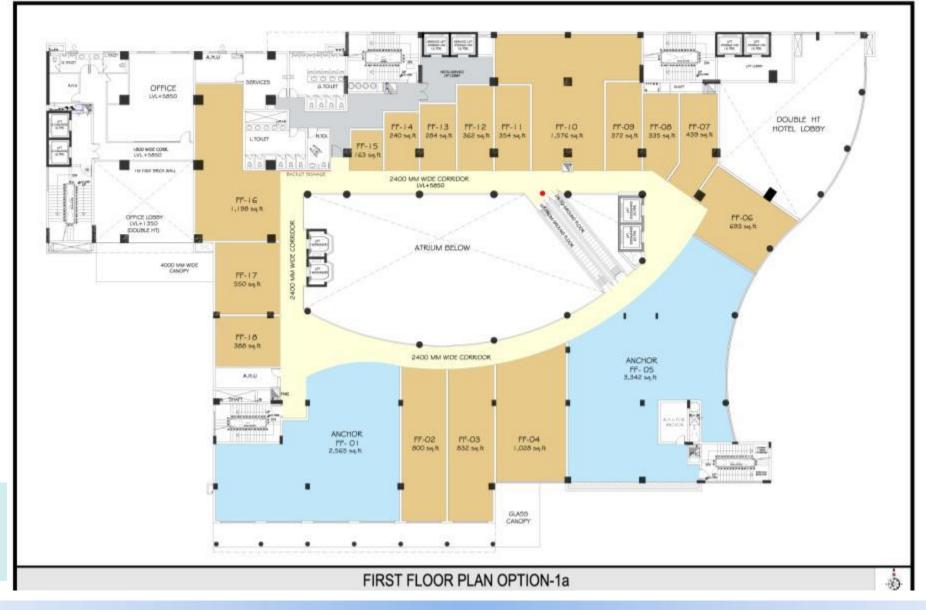

#### **First Floor - Zoning**

Value Department Store, Mixed Fashion, Mens Fashion, Womens Fashion, Kids, Sports, CDIT and Health & Beauty

## **Re-oriented - First Floor Plan**