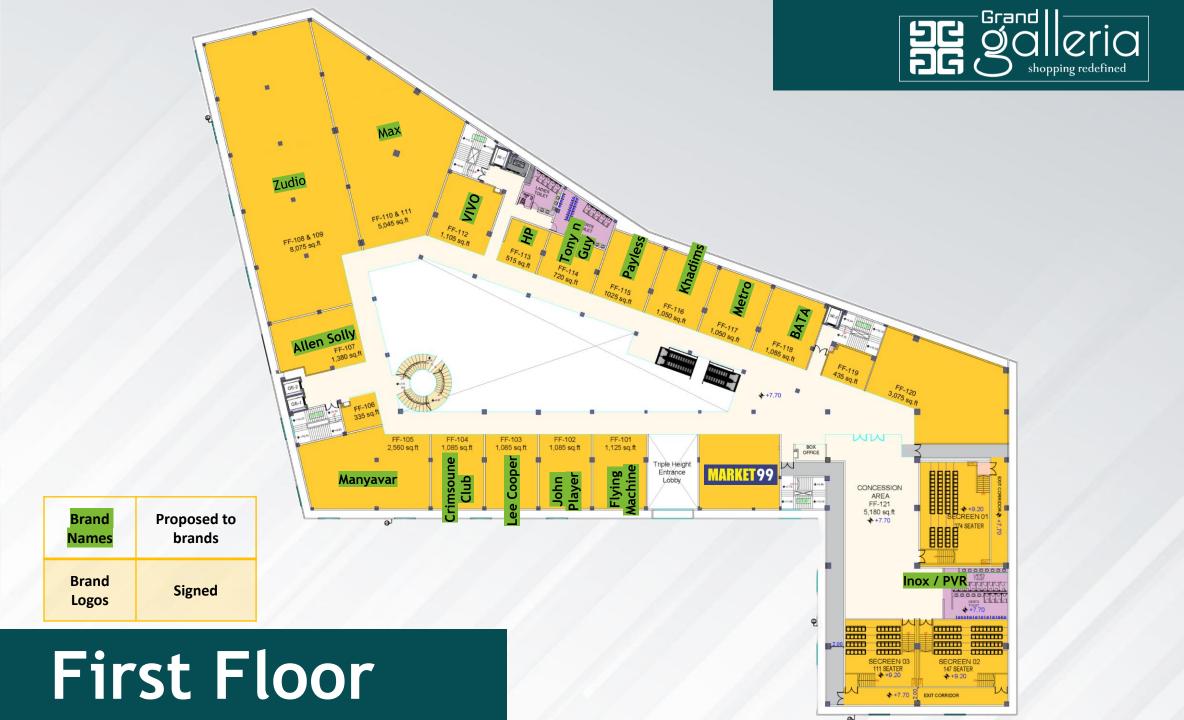

is also the largest producer of Jute, Maize, Banana and Livestock in Bihar.
- Anaaj Mandi in Purnea is Aisa's largest Maize trading centre.
- Purnea has state's first Ethanol Plant & India's first grain based Ethanol Plant.
- India's First and only Jute Park called the Punrasar Jute Park Ltd is also located in Purnea.
- The name Purnea is originated from the **Goddess Puran Devi** which has been in existence from 4<sup>th</sup> Century.
- > Purnea is also nicknamed as Mini Darjeeling and Jute City.









### Proposed Façade





Primary Catchment

5km

www.beyondsquarefeet.com



2,50,000 Sq. Ft. BUA



40+ Vanilla Stores



3 Screen Multiplex (550+ Seats)



Lavish Food Court (350+ seats)



5 Anchors & Mini Anchors



150+ Car Parking



### Mall Snapshot



www.beyondsquarefeet.com



www.beyondsquarefeet.com



#### > First and Only Mall of the Region.

- > 100% Lease Model Mall.
- > Low CAM for better occupancy cost to retailers
- Prime Location Close to the Railway Station.
- Very Encouraging Trading Density Numbers
- > Educational hub for Northern Bihar
- > Commercial Hub in the region
- ➤ Under Smart City Plan
- > Developed by Reputed Developer of Purnea















# EXCLUSIVELY DESIGNED, MARKETED & LEASED BY



Leaseline +91-90041-41256 leasing@beyondsquarefeet.com