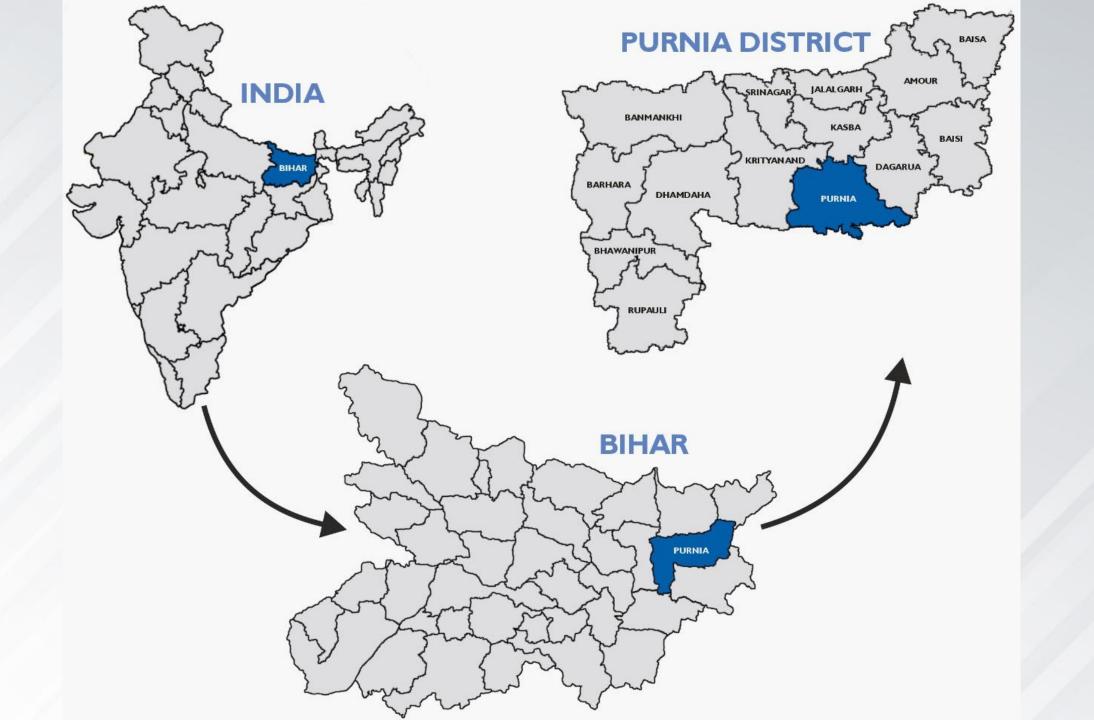

## Presenting Purnea's 1ST AND ONLY MALL

KP Extension, Kaptan Para, Purnea, Bihar - 854305

- > Purnea is the largest producer of Makhana in Asia.
- ➤ It is also the largest producer of Jute, Maize, Banana and Livestock in Bihar.
- Anaaj Mandi in Purnea is Aisa's largest Maize trading centre.
- Purnea has state's first Ethanol Plant & India's first grain based Ethanol Plant.
- India's First and only Jute Park called the Punrasar Jute Park Ltd is also located in Purnea.
- The name Purnea is originated from the **Goddess Puran Devi** which has been in existence from 4<sup>th</sup> Century.
- > Purnea is also nicknamed as Mini Darjeeling and Jute City.