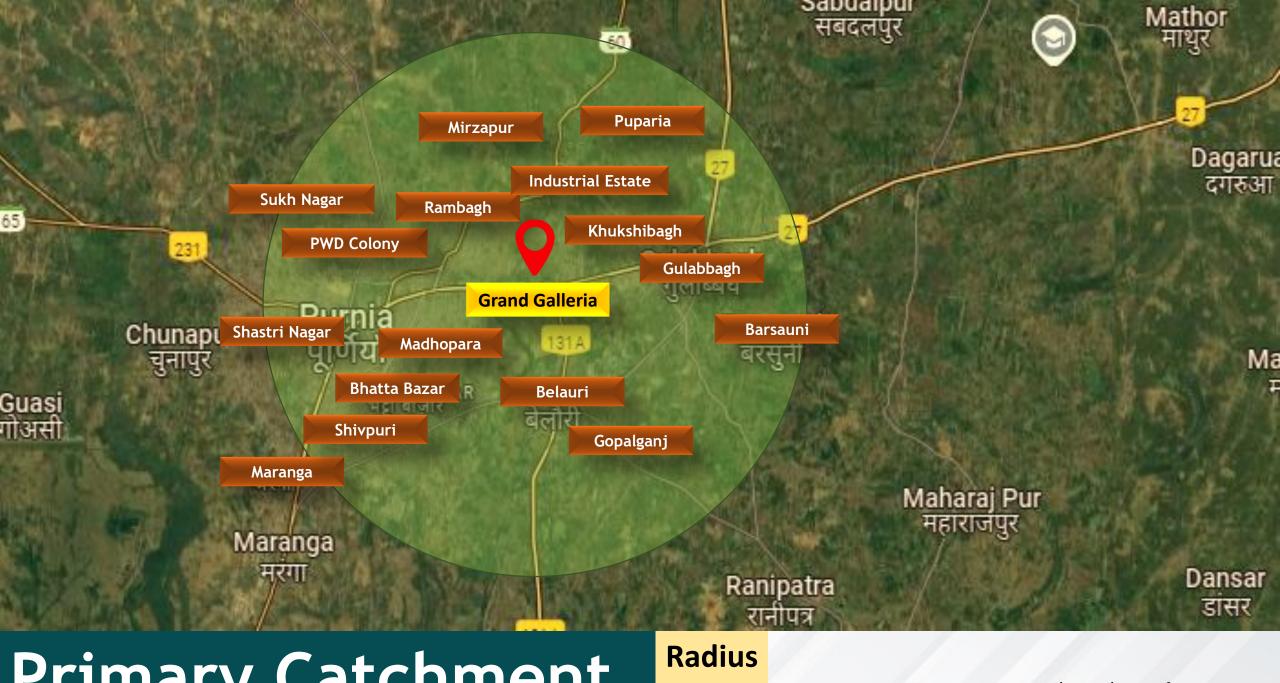

### Proposed Façade

Primary Catchment

5km

www.beyondsquarefeet.com

2,50,000 Sq. Ft. BUA

40+ Vanilla Stores

3 Screen Multiplex (550+ Seats)

Lavish Food Court (350+ seats)