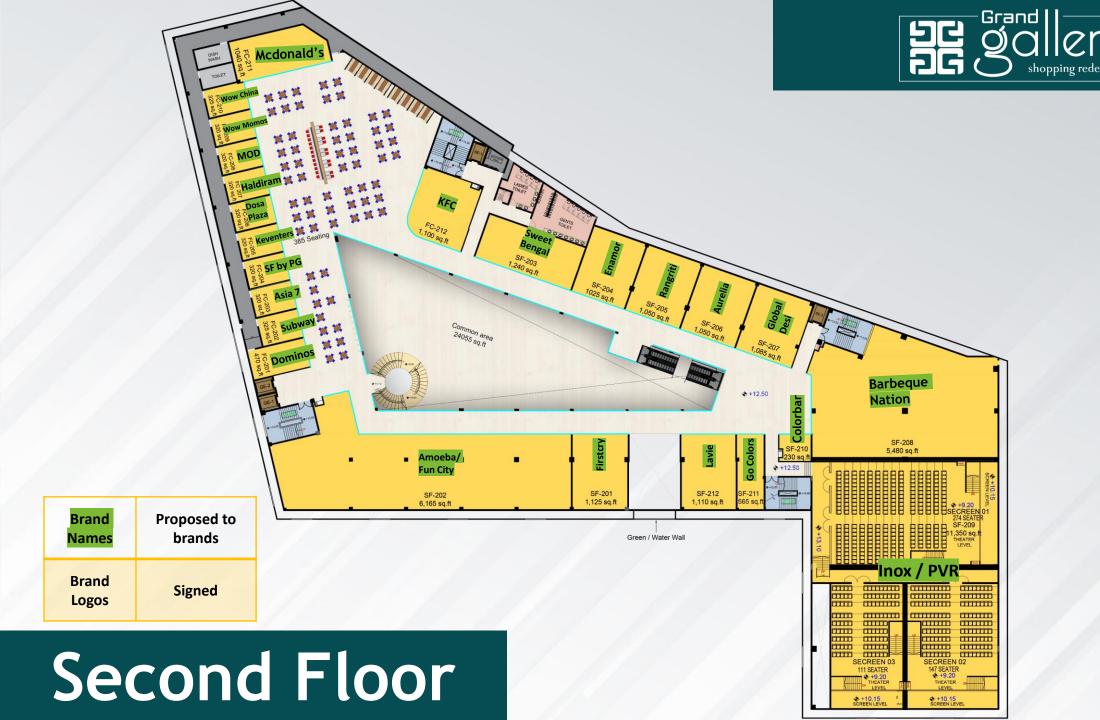

### Proposed Façade

Primary Catchment

5km

www.beyondsquarefeet.com

2,50,000 Sq. Ft. BUA

40+ Vanilla Stores

3 Screen Multiplex (550+ Seats)

Lavish Food Court (350+ seats)

5 Anchors & Mini Anchors

150+ Car Parking