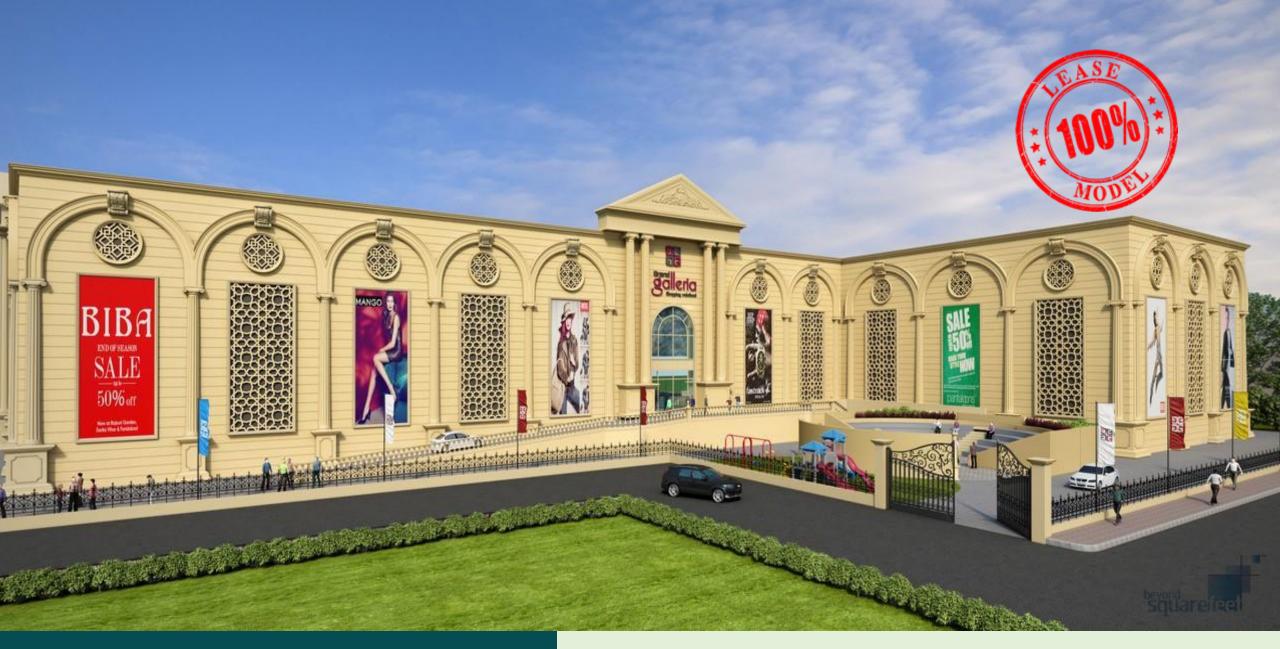

### Proposed Façade

Primary Catchment

5km

www.beyondsquarefeet.com

2,50,000 Sq. Ft. BUA

40+ Vanilla Stores

3 Screen Multiplex (550+ Seats)

Lavish Food Court (350+ seats)

#### > First and Only Mall of the Region.

- > 100% Lease Model Mall.
- > Low CAM for better occupancy cost to retailers
- Prime Location Close to the Railway Station.
- Very Encouraging Trading Density Numbers
- > Educational hub for Northern Bihar
- > Commercial Hub in the region
- ➤ Under Smart City Plan
- > Developed by Reputed Developer of Purnea