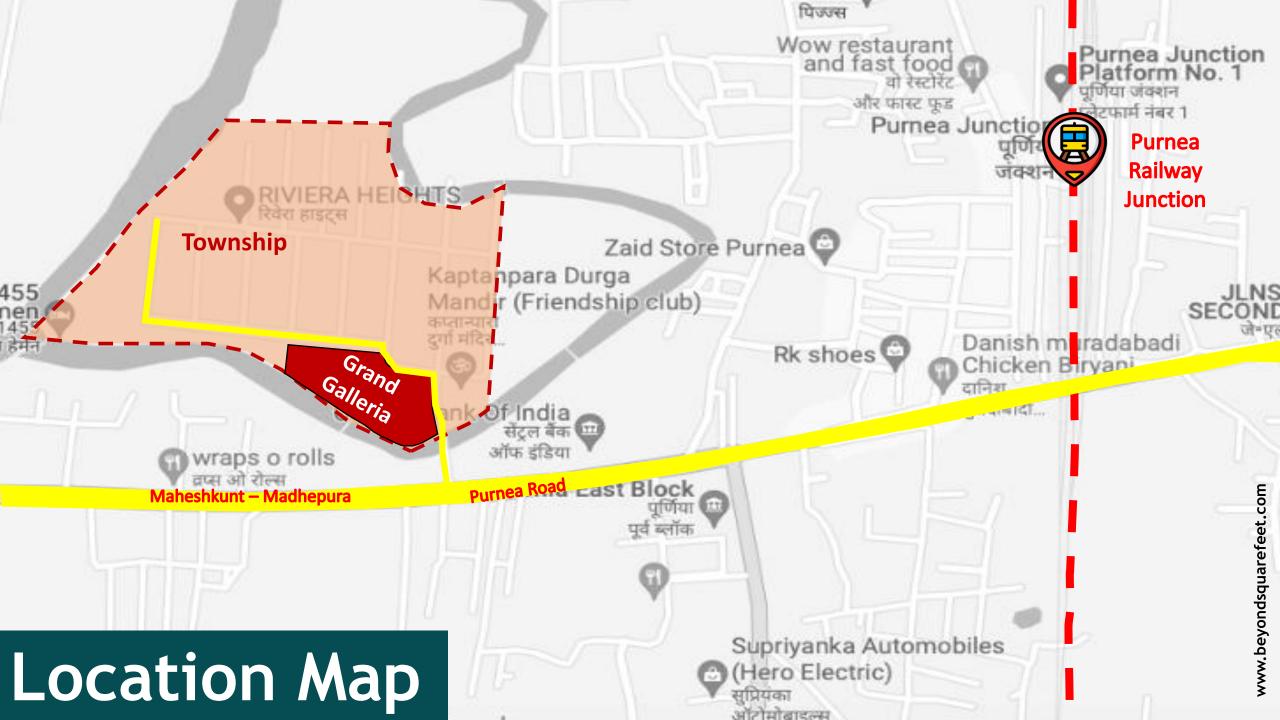

### Proposed Façade

Primary Catchment

5km

www.beyondsquarefeet.com

2,50,000 Sq. Ft. BUA

40+ Vanilla Stores

3 Screen Multiplex (550+ Seats)

Lavish Food Court (350+ seats)