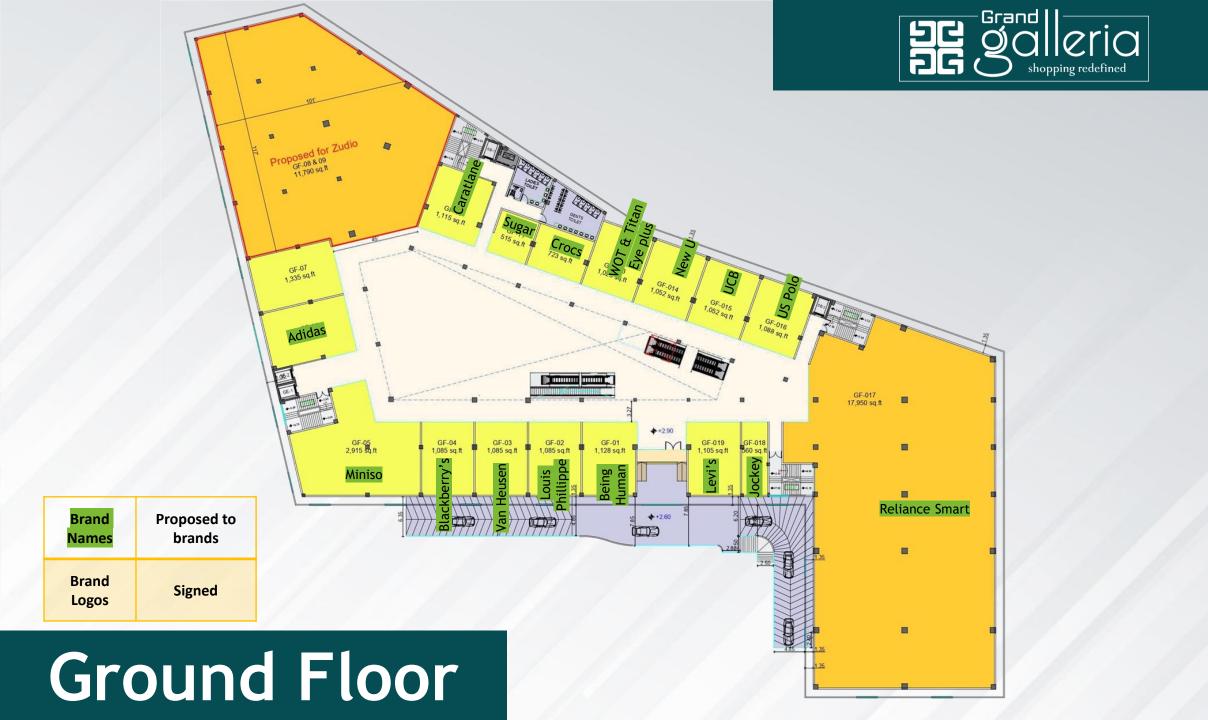

of Makhana in Asia.
- ➤ It is also the largest producer of Jute, Maize, Banana and Livestock in Bihar.
- Anaaj Mandi in Purnea is Aisa's largest Maize trading centre.
- Purnea has state's first Ethanol Plant & India's first grain based Ethanol Plant.
- India's First and only Jute Park called the Punrasar Jute Park Ltd is also located in Purnea.
- The name Purnea is originated from the **Goddess Puran Devi** which has been in existence from 4<sup>th</sup> Century.
- > Purnea is also nicknamed as Mini Darjeeling and Jute City.









### Proposed Façade





Primary Catchment

5km

www.beyondsquarefeet.com



2,50,000 Sq. Ft. BUA



40+ Vanilla Stores



3 Screen Multiplex (550+ Seats)



Lavish Food Court (350+ seats)



5 Anchors & Mini Anchors



150+ Car Parking



### Mall Snapshot



www.beyondsquarefeet.com



www.beyondsquarefeet.com



#### > First and Only Mall of the Region.

- > 100% Lease Model Mall.
- > Low CAM for better occupancy cost to retailers
- Prime Location Close to the Railway Station.
- Very Encouraging Trading Density Numbers
- > Educational hub for Northern Bihar
- > Commercial Hub in the region
- ➤ Under Smart City Plan
- > Developed by Reputed Developer of Purnea















# EXCLUSIVELY DESIGNED, MARKETED & LEASED BY



Leaseline +91-90041-41256 leasing@beyondsquarefeet.com