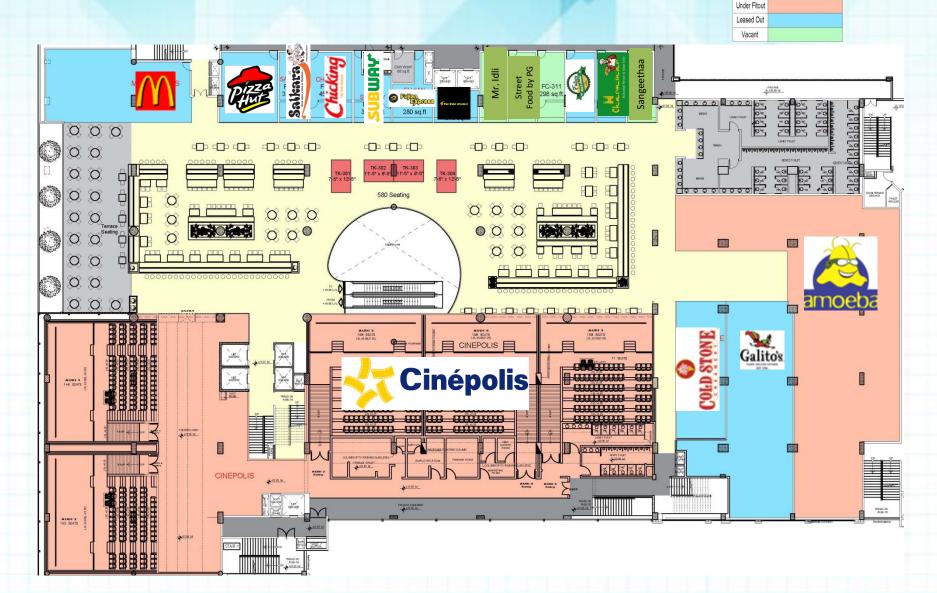

#### **Second Floor**

Under Fitout Leased Out Vacant

PAIGAGE M +-18.55 M ASSAGE 1111 THE R. & EX/NOR 题 500 7 (2000 C) (2000 C) 100 400 UIT ROAD PASSAGE +16.40 M Q 00000 M SF-207 719 sq.ft **Q Q** max Archies SF-204 1,958 sq.ft Pizza Hut SF-208 380 sq.ft Bride SF-210 A 650 sq.ft SF-202 225 sq.ft RICH SERVIC 250+413 PATTAON NON MOR -11.55 N 0 0 0 0 SK-202 10' x 10' SK-203 I SCALATOR 1 SF-211 9,138 sq.ft SK-205 10' x 10' SK-204 10' x 10 .0 ESCALATOR 0 0 0 0 4 +16 55 N asybut PASSAGE LOOM NECK υ 24 ber 20pigt Į SF-213 SF-212 1,655 sq.ft SF-214 1,435 sq.ft 1,252 sq.ft 000 [] se N N SF-219 A 1,545 sq.ft REND Johra Anez Anzare AKE-UP STUI 120-120 120-120 120-120 120-120 120-120 120-120 aurí anan 