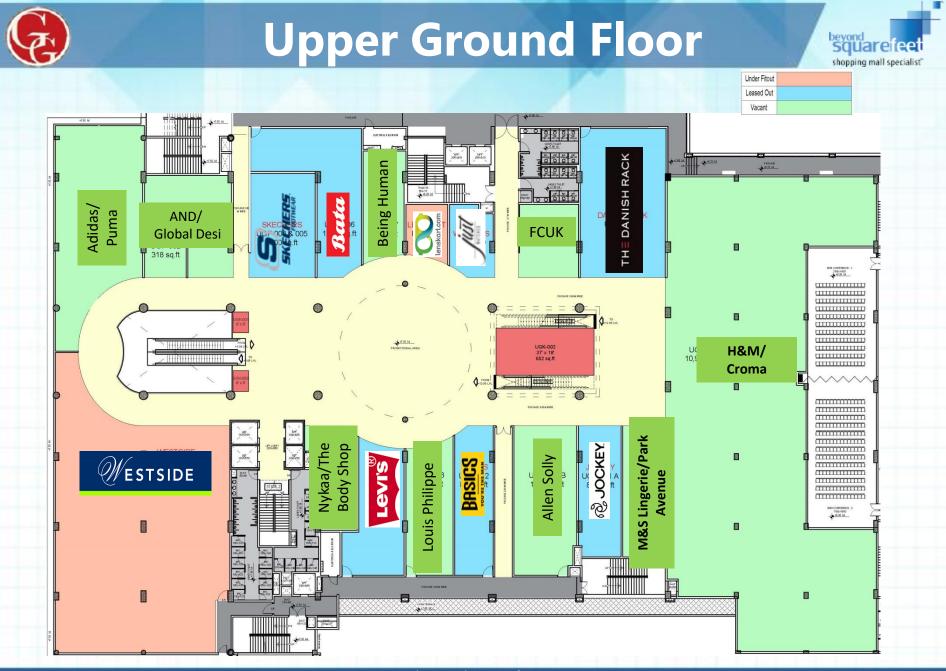

e mall has been positioned as 'Fashion Destination', as the catchment has high exposure to international markets and has high brand awareness.
- A lot of detailing has been done while designing the mall and its interiors, giving it a premium look and feel.
- The project also houses a 4 Star Hotel on the upper floors which will compliment to the mall.







#### **INTERIOR VIEWS**



#### Mall Interior Views





www.beyondsquarefeet.com



#### **Mall Interior Views**







www.beyondsquarefeet.com







#### **FOOD COURT VIEWS**



#### **Food Court Views**









#### **Food Court Views**











#### **FLOOR PLANS**

www.beyondsquarefeet.com

#### **Site Plan**



squarefeet



#### **Lower Ground Floor**

shopping mall specialist

Under Fitout



#### www.beyondsquarefeet.com





#### **First Floor**



Under Fitout





0

#### **Second Floor**



Under Fitout Leased Out Vacant

PAIGAGE M +-18.55 M ASSAGE 1111 THE R. & EX/NOR 题 500 7 (2000 C) (2000 C) 100 400 UIT ROAD PASSAGE +16.40 M Q 00000 M SF-207 719 sq.ft **Q Q** max Archies SF-204 1,958 sq.ft Pizza Hut SF-208 380 sq.ft Bride SF-210 A 650 sq.ft SF-202 225 sq.ft RICH SERVIC 250+413 PATTAON NON MOR -11.55 N 0 0 0 0 SK-202 10' x 10' SK-203 I SCALATOR 1 SF-211 9,138 sq.ft SK-205 10' x 10' SK-204 10' x 10 .0 ESCALATOR 0 0 0 0 4 +16 55 N asybut PASSAGE LOOM NECK υ 24 ber 20pigt Į SF-213 SF-212 1,655 sq.ft SF-214 1,435 sq.ft 1,252 sq.ft 000 [] se N N SF-219 A 1,545 sq.ft REND Johra Anez Anzare AKE-UP STUI 120-120 120-120 120-120 120-120 120-120 120-120 aurí anan 



#### **Third Floor**







#### **Brands on