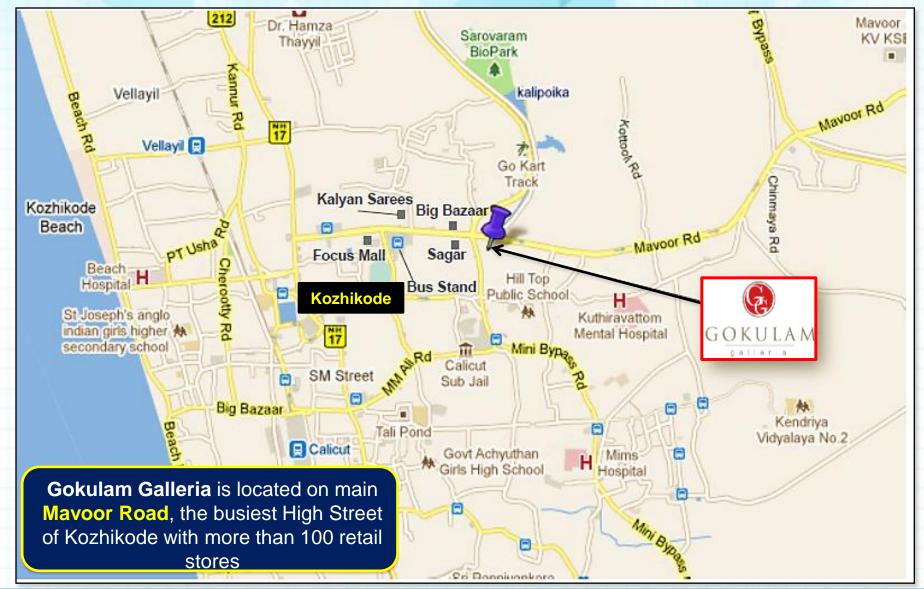

e to its historic spice trading markets. Even today many localities in Kozhikode have spice markets in abundance.
- The city is also knows as 'City of Sculptures' because of its various architectural sculpture presence. The city is also famous for its various beaches & coastal areas.
- Medical Tourism also contributes majorly to the economy of the city as it houses number of spas, medical resorts & Ayurvedic health centres, which attracts tourists from all over the world.
- □ The 'SweetMeat Street' or 'SM Street' is a famous eatery lane known for its innumerable & crammed *mithai* & sari shops. It is a popular tourist hotspot all year round.
- □ Mavoor Road is the only major High Street of Kozhikode with more than 100 retail stores.







### LOCATION OF MALL



#### **Mall Location**













#### **Mall Snapshot**





Retail Level- 03

Multiplex-05 screens

Anchor space- 02

Mini Anchors- 04

Vanilla store-60+

Parking – 02 levels

Food court- 500 seats

Retail GLA : Approx. 3,00,000 Sq. Ft

4- Star Hotel & Convention Centre in the property

Leasing & Marketing : Beyond Squarefeet Advisory Pvt. Ltd









#### Mall Catchment







www.beyondsquarefeet.com



#### Why Gokulam Galleria...?



- The surrounding of the mall is densely populated, with 75 % of population belonging to Upper Middle class with an income above INR 25,00,000 per annum.
- The schools, colleges and commercial hubs present in the vicinity of the mall will ensure a regular footfall in the mall.
- □ The mall has been positioned as 'Fashion Destination', as the catchment has high exposure to inte