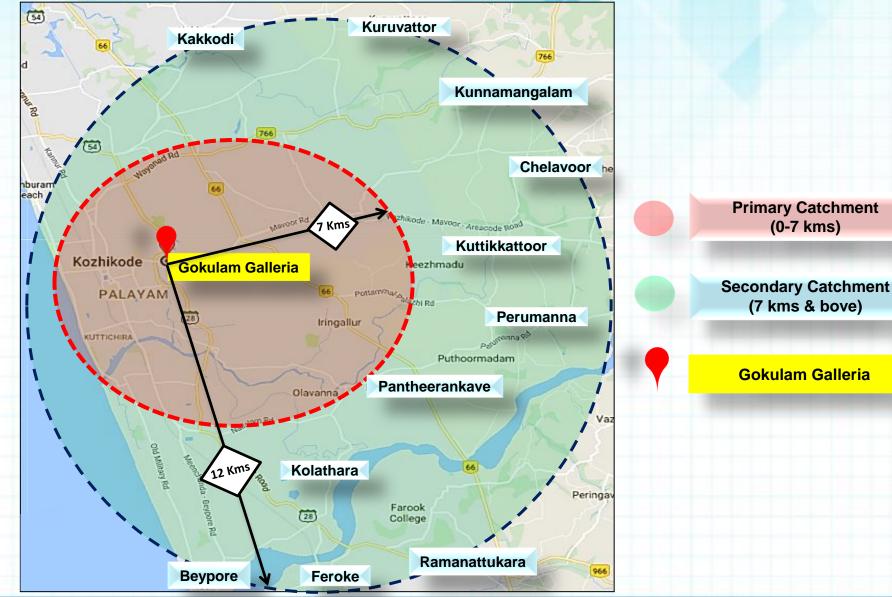

#### Mall Catchment

www.beyondsquarefeet.com

#### Why Gokulam Galleria...?

- The surrounding of the mall is densely populated, with 75 % of population belonging to Upper Middle class with an income above INR 25,00,000 per annum.
- The schools, colleges and commercial hubs present in the vicinity of the mall will ensure a regular footfall in the mall.
- □ The mall has been positioned as 'Fashion Destination', as the catchment has high exposure to international markets and has high brand awareness.
- A lot of detailing has been done while designing the mall and its interiors, giving it a premium look and feel.
- The project also houses a 4 Star Hotel on the upper floors which will compliment to the mall.