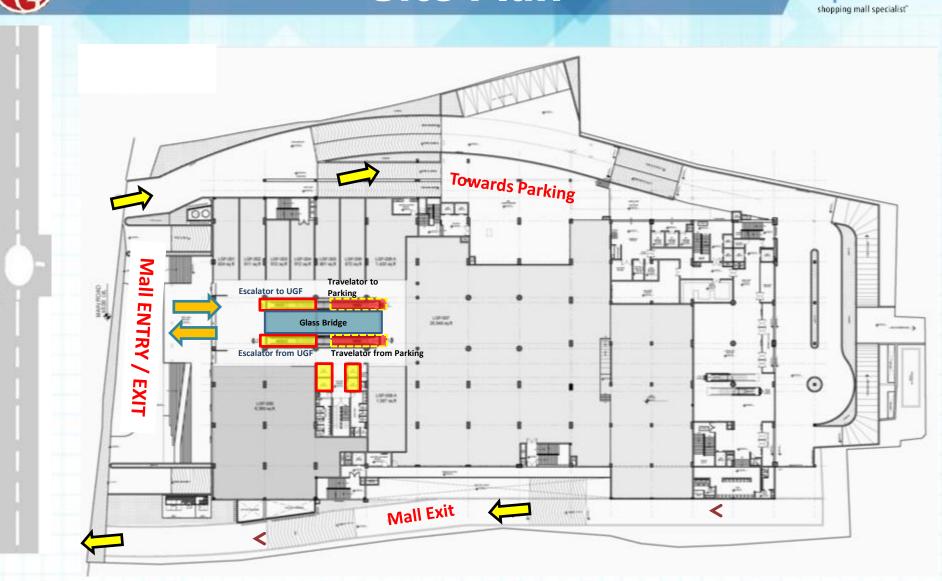

s, colleges and commercial hubs present in the vicinity of the mall will ensure a regular footfall in the mall.
- □ The mall has been positioned as 'Fashion Destination', as the catchment has high exposure to international markets and has high brand awareness.
- A lot of detailing has been done while designing the mall and its interiors, giving it a premium look and feel.
- The project also houses a 4 Star Hotel on the upper floors which will compliment to the mall.







#### **INTERIOR VIEWS**



#### Mall Interior Views





www.beyondsquarefeet.com



#### **Mall Interior Views**







www.beyondsquarefeet.com







#### **FOOD COURT VIEWS**



#### **Food Court Views**









#### **Food Court Views**











#### **FLOOR PLANS**

www.beyondsquarefeet.com

#### **Site Plan**



squarefeet



#### **Lower Ground Floor**

shopping mall specialist

Under Fitout



#### www.beyondsquarefeet.com





#### **First Floor**



Under Fitout





0

#### **Second Floor**



Under Fitout Leased Out Vacant

PAIGAGE M +-18.55 M ASSAGE 1111 THE R. & EX/NOR 题 500 7 (2000 C) (2000 C) 100 400 UIT ROAD PASSAGE +16.40 M Q 00000 M SF-207 719 sq.ft **Q Q** max Archies SF-204 1,958 sq.ft Pizza Hut SF-208 380 sq.ft Bride SF-210 A 650 sq.ft SF-202 225 sq.ft RICH SERVIC 250+413 PATTAON NON MOR -11.55 N 0 0 0 0 SK-202 10' x 10' SK-203 I SCALATOR 1 SF-211 9,138 sq.ft SK-205 10' x 10' SK-204 10' x 10 .0 ESCALATOR 0 0 0 0 4 +16 55 N asybut PASSAGE LOOM NECK υ 24 ber 20pigt Į SF-213 SF-212 1,655 sq.ft SF-214 1,435 sq.ft 1,252 sq.ft 000 [] se N N SF-219 A 1,545 sq.ft REND Johra Anez Anzare A