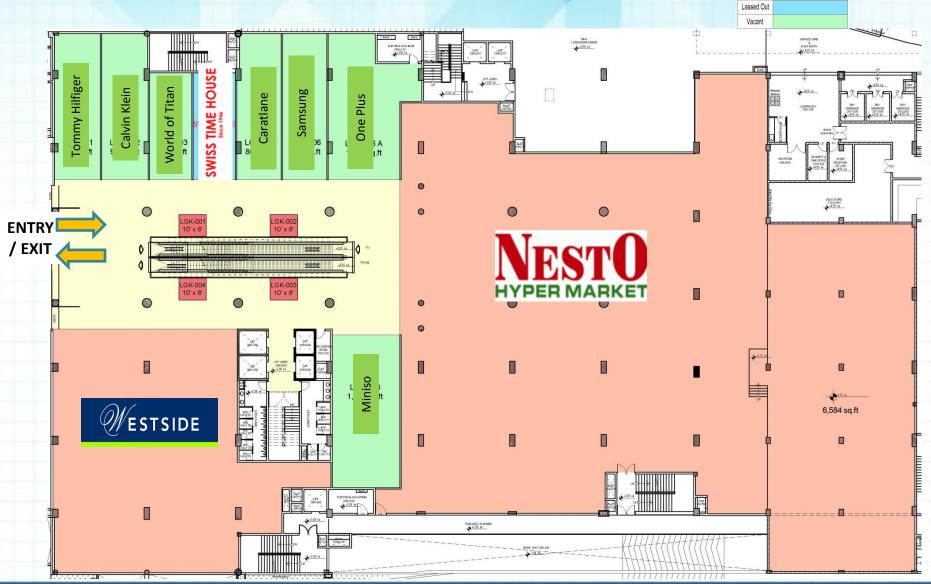

ular footfall in the mall.
- □ The mall has been positioned as 'Fashion Destination', as the catchment has high exposure to international markets and has high brand awareness.
- A lot of detailing has been done while designing the mall and its interiors, giving it a premium look and feel.
- The project also houses a 4 Star Hotel on the upper floors which will compliment to the mall.







#### **INTERIOR VIEWS**



#### Mall Interior Views





www.beyondsquarefeet.com



#### **Mall Interior Views**







www.beyondsquarefeet.com







#### **FOOD COURT VIEWS**



#### **Food Court Views**









#### **Food Court Views**











#### **FLOOR PLANS**

www.beyondsquarefeet.com

#### **Site Plan**



squarefeet



#### **Lower Ground Floor**

shopping mall specialist

Under Fitout



#### www.beyondsquarefeet.com





#### **First Floor**



Under Fitout





0

#### **Second Floor**



Under Fitout Leased Out Vacant

PAIGAGE M +-18.55 M ASSAGE 1111 THE R. & EX/NOR 题 500 7 (2000 C) (2000 C) 100 400 UIT ROAD PASSAGE +16.40 M Q 00000 M SF-207 719 sq.ft **Q Q** max Archies SF-204 1,958 sq.ft Pizza Hut SF-208 380 sq.ft Bride SF-210 A 650 sq.ft SF-202 225 sq.ft RICH SERVIC 250+413 PATTAON NON MOR -11.55 N 0 0 0 0 SK-202 10' x 10' SK-203 I SCALATOR 1 SF-211 9,138 sq.ft SK-205 10' x 10' SK-204 10' x 10 .0 ESCALATOR 0 0 0 0 4 +16 55 N asybut PASSAGE LOOM NECK υ 24 ber 20pigt Į SF-213 SF-212 1,655 sq.ft SF-214 1,435 sq.ft 1,252 sq.ft 000 [] se N N SF-219 A 1,545 sq.ft REND Johra Anez Anzare AKE-UP STUI 120-120 120-120 120-120 120-120 120-120 120-120 aurí anan 



#### **Third