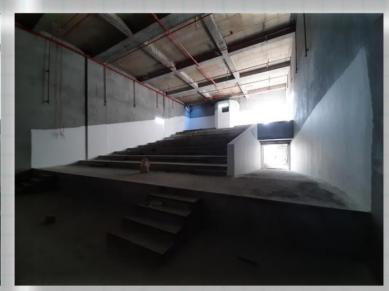

M ASSAGE 1111 THE R. & EX/NOR 题 500 7 (2000 C) (2000 C) 100 400 UIT ROAD PASSAGE +16.40 M Q 00000 M SF-207 719 sq.ft **Q Q** max Archies SF-204 1,958 sq.ft Pizza Hut SF-208 380 sq.ft Bride SF-210 A 650 sq.ft SF-202 225 sq.ft RICH SERVIC 250+413 PATTAON NON MOR -11.55 N 0 0 0 0 SK-202 10' x 10' SK-203 I SCALATOR 1 SF-211 9,138 sq.ft SK-205 10' x 10' SK-204 10' x 10 .0 ESCALATOR 0 0 0 0 4 +16 55 N asybut PASSAGE LOOM NECK υ 24 ber 20pigt Į SF-213 SF-212 1,655 sq.ft SF-214 1,435 sq.ft 1,252 sq.ft 000 [] se N N SF-219 A 1,545 sq.ft REND Johra Anez Anzare AKE-UP STUI 120-120 120-120 120-120 120-120 120-120 120-120 aurí anan 



#### **Third Floor**







#### **Brands on Board**







#### **Actual Pictures of Mall**







#### Mall Common Area







#### **Brands under Fit-out**













#### **Mall Interiors**



square feet



#### **Concurrently Leasing**







square feet





#### **Contact Details**



For further details please contact: Beyond Squarefeet Advisory Pvt. Ltd.

Leaseline : +91.98201.88182 Board Line : +91.22.4219.0700 leasing@beyondsquarefeet.com

www.beyondsquarefeet.com





## THANK YOU!

www.beyondsquarefeet.com