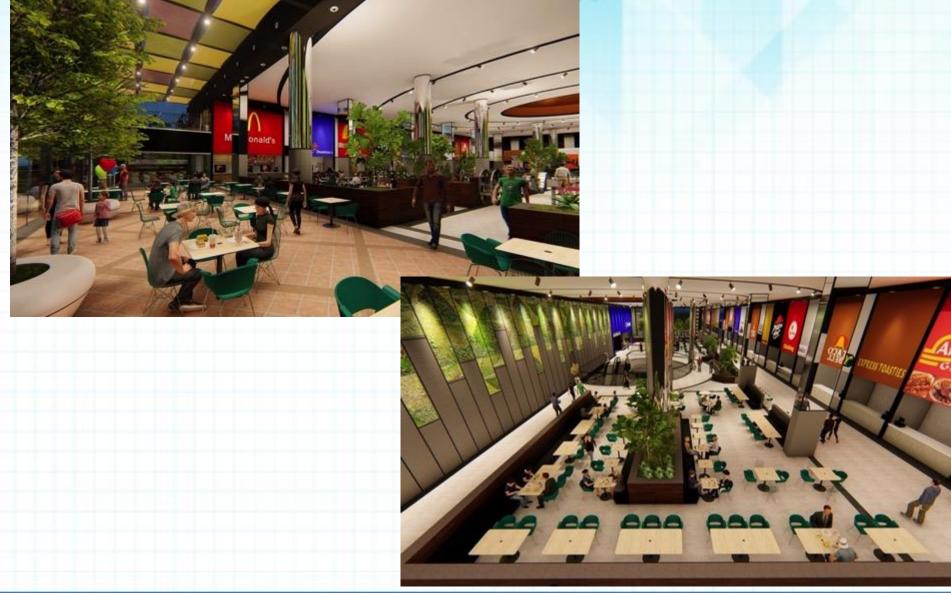

pper Middle class with an income above INR 25,00,000 per annum.
- The schools, colleges and commercial hubs present in the vicinity of the mall will ensure a regular footfall in the mall.
- □ The mall has been positioned as 'Fashion Destination', as the catchment has high exposure to international markets and has high brand awareness.
- A lot of detailing has been done while designing the mall and its interiors, giving it a premium look and feel.
- The project also houses a 4 Star Hotel on the upper floors which will compliment to the mall.







#### **INTERIOR VIEWS**



#### Mall Interior Views





www.beyondsquarefeet.com



#### **Mall Interior Views**







www.beyondsquarefeet.com







#### **FOOD COURT VIEWS**



#### **Food Court Views**









#### **Food Court Views**











#### **FLOOR PLANS**

www.beyondsquarefeet.com

#### **Site Plan**



squarefeet



#### **Lower Ground Floor**

shopping mall specialist

Under Fitout



#### www.beyondsquarefeet.com





#### **First Floor**



Under Fitout





0

#### **Second Floor**



Under Fitout Leased Out Vacant

PAIGAGE M +-18.55 M ASSAGE 1111 THE R. & EX/NOR 题 500 7 (2000 C) (2000 C) 100 400 UIT ROAD PASSAGE +16.40 M Q 00000 M SF-207 719 sq.ft **Q Q** max Archies SF-204 1,958 sq.ft Pizza Hut SF-208 380 sq.ft Bride SF-210 A 650 sq.ft SF-202 225 sq.ft RICH SERVIC 250+413 PATTAON NON MOR -11.55 N 0 0 0 0 SK-202 10' x 10' SK-203 I SCALATOR 1 SF-211 9,138 sq.ft SK-205 10' x 10' SK-204 10' x 10 .0 ESCALATOR 0 0 0 0 4 +16 55 N asybut PASSAGE LOOM NECK υ 24 ber 20pigt Į SF-213 SF-212 1,655 sq.ft SF-214 1,435 s