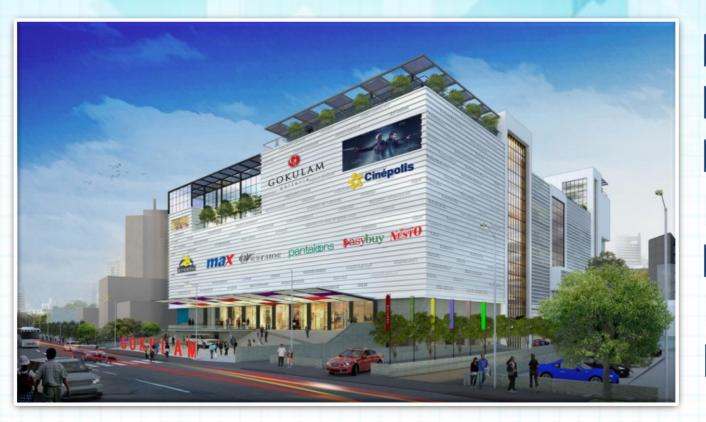

#### **Mall Location**

#### **Mall Snapshot**

Retail Level- 03

Multiplex-05 screens

Anchor space- 02

Mini Anchors- 04

Vanilla store-60+

Parking – 02 levels

Food court- 500 seats

Retail GLA : Approx. 3,00,000 Sq. Ft

4- Star Hotel & Convention Centre in the property

Leasing & Marketing : Beyond Squarefeet Advisory Pvt. Ltd