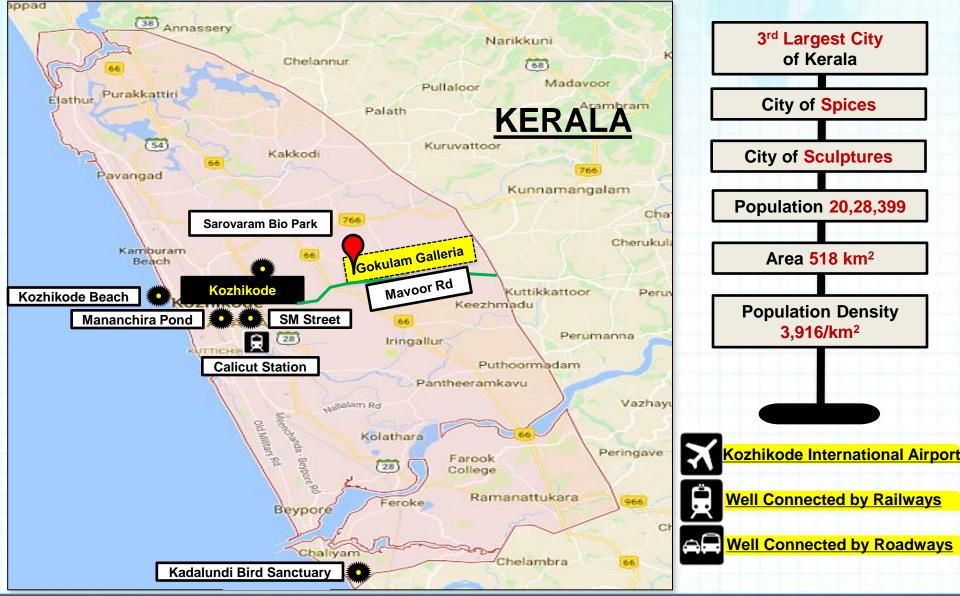

#### **City Map**

#### **Tourism in City**

- The city is called as 'City of Spices' due to its historic spice trading markets. Even today many localities in Kozhikode have spice markets in abundance.
- The city is also knows as 'City of Sculptures' because of its various architectural sculpture presence. The city is also famous for its various beaches & coastal areas.
- Medical Tourism also contributes majorly to the economy of the city as it houses number of spas, medical resorts & Ayurvedic health centres, which attracts tourists from all over the world.
- □ The 'SweetMeat Street' or 'SM Street' is a famous eatery lane known for its innumerable & crammed *mithai* & sari shops. It is a popular tourist hotspot all year round.
- □ Mavoor Road is the only major High Street of Kozhikode with more than 100 retail stores.