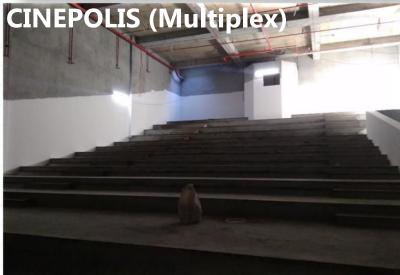

55 M ASSAGE 1111 THE R. & EX/NOR 题 500 7 (2000 C) (2000 C) 100 400 UIT ROAD PASSAGE +16.40 M Q 00000 M SF-207 719 sq.ft **Q Q** max Archies SF-204 1,958 sq.ft Pizza Hut SF-208 380 sq.ft Bride SF-210 A 650 sq.ft SF-202 225 sq.ft RICH SERVIC 250+413 PATTAON NON MOR -11.55 N 0 0 0 0 SK-202 10' x 10' SK-203 I SCALATOR 1 SF-211 9,138 sq.ft SK-205 10' x 10' SK-204 10' x 10 .0 ESCALATOR 0 0 0 0 4 +16 55 N asybut PASSAGE LOOM NECK υ 24 ber 20pigt Į SF-213 SF-212 1,655 sq.ft SF-214 1,435 sq.ft 1,252 sq.ft 000 [] se N N SF-219 A 1,545 sq.ft REND Johra Anez Anzare AKE-UP STUI 120-120 120-120 120-120 120-120 120-120 120-120 aurí anan 



#### **Third Floor**







#### **Brands on Board**







#### **Actual Pictures of Mall**







#### Mall Common Area







#### **Brands under Fit-out**













#### **Mall Interiors**



square feet



#### **Concurrently Leasing**







square feet





#### **Contact Details**



For further details please contact: Beyond Squarefeet Advisory Pvt. Ltd.

Leaseline : +91.98201.88182 Board Line : +91.22.4219.0700 leasing@beyondsquarefeet.com

www.beyondsquarefeet.com





## THANK YOU!

www.beyondsquarefeet.com