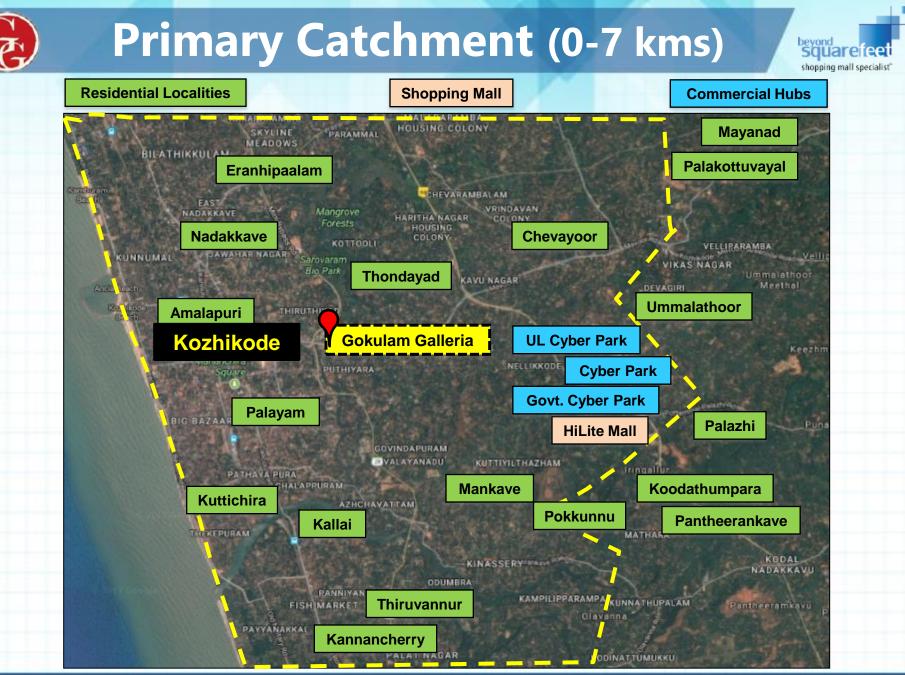

#### Why Gokulam Galleria...?

- The surrounding of the mall is densely populated, with 75 % of population belonging to Upper Middle class with an income above INR 25,00,000 per annum.
- The schools, colleges and commercial hubs present in the vicinity of the mall will ensure a regular footfall in the mall.
- □ The mall has been positioned as 'Fashion Destination', as the catchment has high exposure to international markets and has high brand awareness.
- A lot of detailing has been done while designing the mall and its interiors, giving it a premium look and feel.
- The project also houses a 4 Star Hotel on the upper floors which will compliment to the mall.