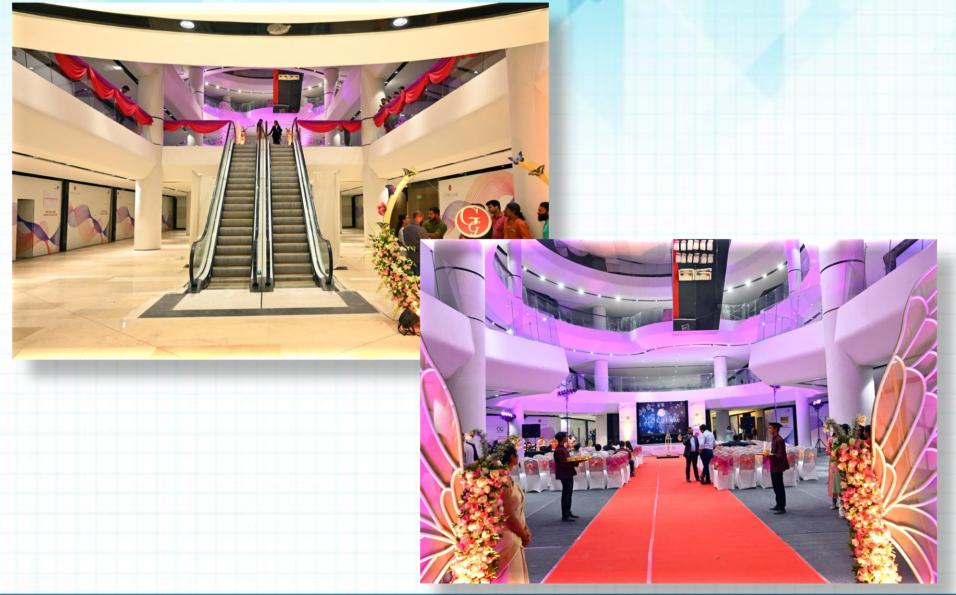

Fitout Leased Out Vacant

PAIGAGE M +-18.55 M ASSAGE 1111 THE R. & EX/NOR 题 500 7 (2000 C) (2000 C) 100 400 UIT ROAD PASSAGE +16.40 M Q 00000 M SF-207 719 sq.ft **Q Q** max Archies SF-204 1,958 sq.ft Pizza Hut SF-208 380 sq.ft Bride SF-210 A 650 sq.ft SF-202 225 sq.ft RICH SERVIC 250+413 PATTAON NON MOR -11.55 N 0 0 0 0 SK-202 10' x 10' SK-203 I SCALATOR 1 SF-211 9,138 sq.ft SK-205 10' x 10' SK-204 10' x 10 .0 ESCALATOR 0 0 0 0 4 +16 55 N asybut PASSAGE LOOM NECK υ 24 ber 20pigt Į SF-213 SF-212 1,655 sq.ft SF-214 1,435 sq.ft 1,252 sq.ft 000 [] se N N SF-219 A 1,545 sq.ft REND Johra Anez Anzare AKE-UP STUI 120-120 120-120 120-120 120-120 120-120 120-120 aurí anan 



#### **Third Floor**







#### **Brands on Board**







#### **Actual Pictures of Mall**







#### Mall Common Area







#### **Brands under Fit-out**













#### **Mall Interiors**



square feet



#### **Concurrently Leasing**







square feet





#### **Contact Details**



For further details please contact: Beyond Squarefeet Advisory Pvt. Ltd.

Leaseline : +91.98201.88182 Board Line : +91.22.4219.0700 leasing@beyondsquarefeet.com

www.beyondsquarefeet.com





## THANK YOU!

www.beyondsquarefeet.com