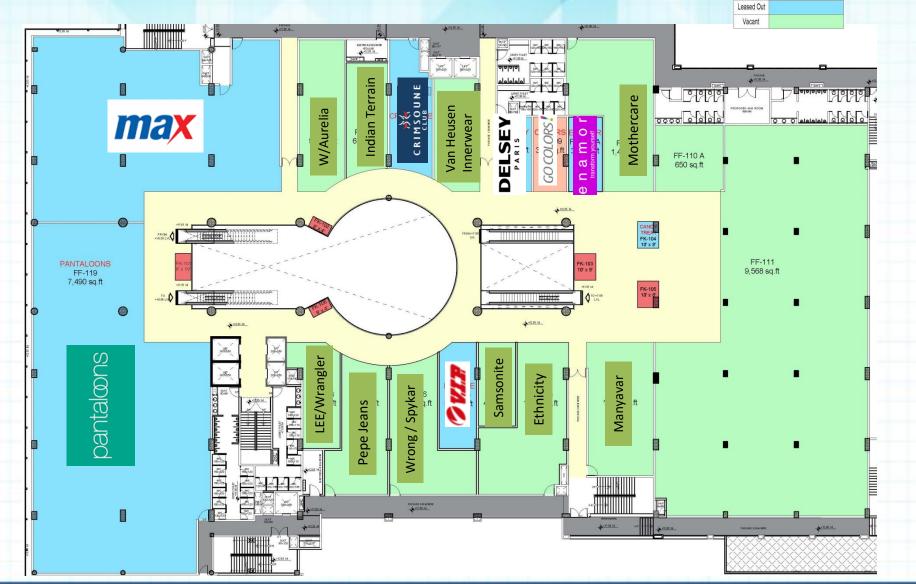

#### **Second Floor**

Under Fitout Leased Out Vacant

PAIGAGE M +-18.55 M ASSAGE 1111 THE R. & EX/NOR 题 500 7 (2000 C) (2000 C) 100 400 UIT ROAD PASSAGE +16.40 M Q 00000 M SF-207 719 sq.ft **Q Q** max Archies SF-204 1,958 sq.ft Pizza Hut SF-208 380 sq.ft Bride SF-210 A 650 sq.ft SF-202 225 sq.ft RICH SERVIC 250+413 PATTAON NON MOR -11.55 N 0 0 0 0 SK-202 10' x 10' SK-203 I SCALATOR 1 SF-211 9,138 sq.ft SK-205 10' x 10' SK-204 10' x 10 .0 ESCALATOR 0 0 0 0 4 +16 55 N asybut PASSAGE LOOM NECK υ 24 ber 20pigt Į SF-213 SF-212 1,655 sq.ft SF-214 1,435 sq.ft 1,252 sq.ft 000 [] se N N SF-219 A 1,545 sq.ft REND Johra Anez Anzare AKE-UP STUI 120-120 120-120 120-120 120-120 120-120 120-120 aurí anan 