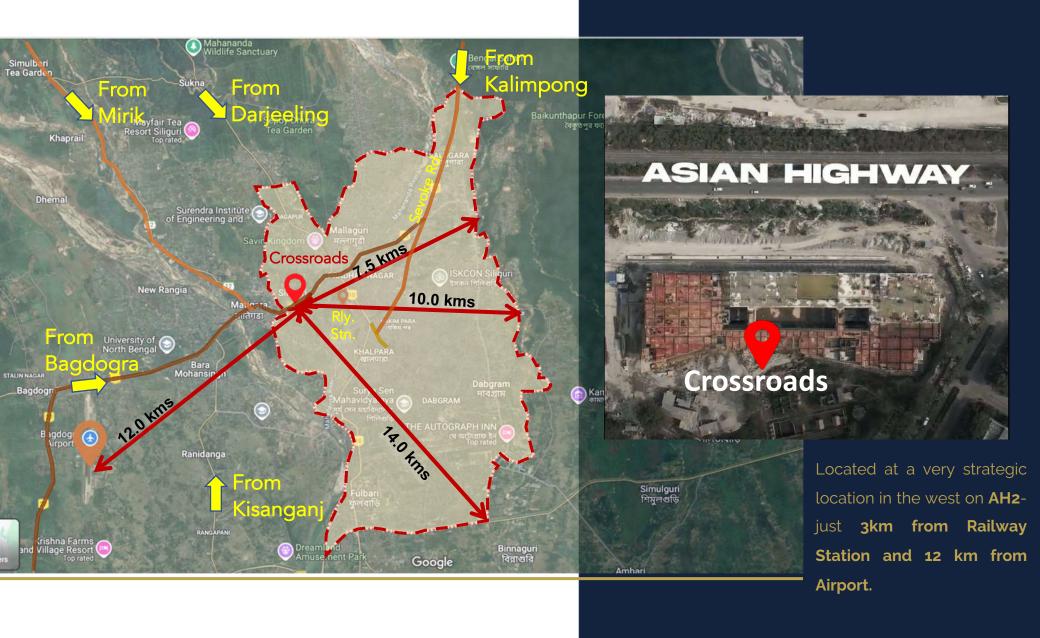

#### **Detail for Retail...**

- **Prime Location:** Situated on **Asian Highway AH2**, ensuring high connectivity and effortless access.
- Exceptional Visibility: Over 600 feet of highway frontage, offering strong brand presence and recall.
- City Profile: Located in Siliguri the third-largest city in West Bengal with a population of 10,00,000+.
- Catchment Strength: Draws shoppers not only from Siliguri but also from neighbouring cities, and benefits from a sizeable tourist population year-round.
- Excellent Connectivity: Bagdogra Airport 12 km & Siliguri Junction Railway

  Station 3 km
- Economic Backbone: The city thrives on the 3 Ts Tea, Timber, and Tourism, along with a strong base in Trading.
- Tourism Gateway: Siliguri is key transit hub for tourists heading to Darjeeling, Kalimpong, Kurseong, and Gangtok, making it an unmissable stopover point.

#### **About Location**