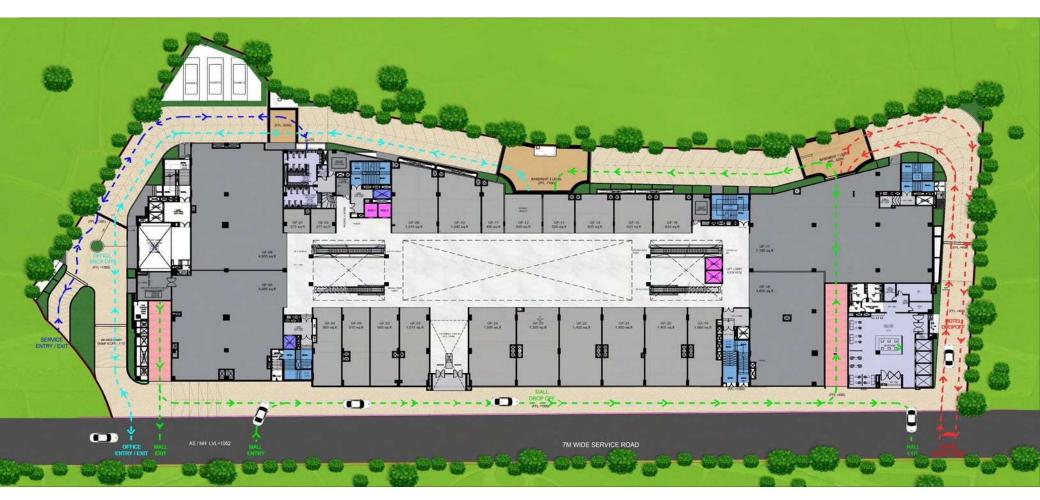

y and effortless access.
- Exceptional Visibility: Over 600 feet of highway frontage, offering strong brand presence and recall.
- City Profile: Located in Siliguri the third-largest city in West Bengal with a population of 10,00,000+.
- Catchment Strength: Draws shoppers not only from Siliguri but also from neighbouring cities, and benefits from a sizeable tourist population year-round.
- Excellent Connectivity: Bagdogra Airport 12 km & Siliguri Junction Railway

  Station 3 km
- Economic Backbone: The city thrives on the 3 Ts Tea, Timber, and Tourism, along with a strong base in Trading.
- Tourism Gateway: Siliguri is key transit hub for tourists heading to Darjeeling, Kalimpong, Kurseong, and Gangtok, making it an unmissable stopover point.



#### **About Location**



#### Site Plan





#### **Lower Ground** Floor



| <b>Brands Confirmed</b> |  |
|-------------------------|--|
| Brands Interested       |  |
| Brands Proposed         |  |

#### **Ground** Floor



| <b>Brands Confirmed</b> |  |
|-------------------------|--|
| Brands Interested       |  |
| <b>Brands Proposed</b>  |  |

#### First Floor



| <b>Brands Confirmed</b> |  |
|-------------------------|--|
| Brands Interested       |  |
| <b>Brands Proposed</b>  |  |

#### Second Floor



| <b>Brands Confirmed</b> |  |
|-------------------------|--|
| Brands Interested       |  |
| Brands Proposed         |  |

#### **Third** Floor



| <b>Brands Confirmed</b> |  |
|-------------------------|--|
| Brands Interested       |  |
| Brands Proposed         |  |

#### **Fourth** Floor



| <b>Brands Confirmed</b>