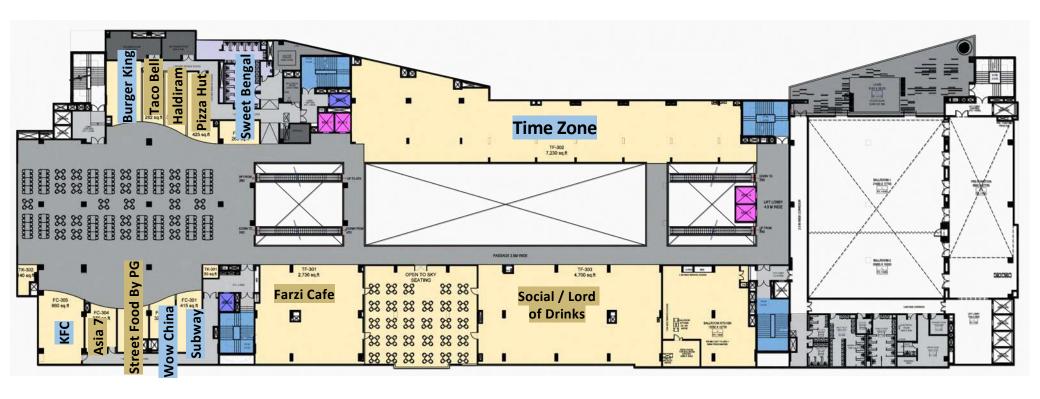

# Hypermarket

Discover unbeatable value and variety at our **one-stop**premium hypermarket for all
your shopping needs!

**Food & Beverages** 

Savor exceptional flavors with curated food and beverage offerings in our 500+ seater Food Court and 10+ Restaurants.