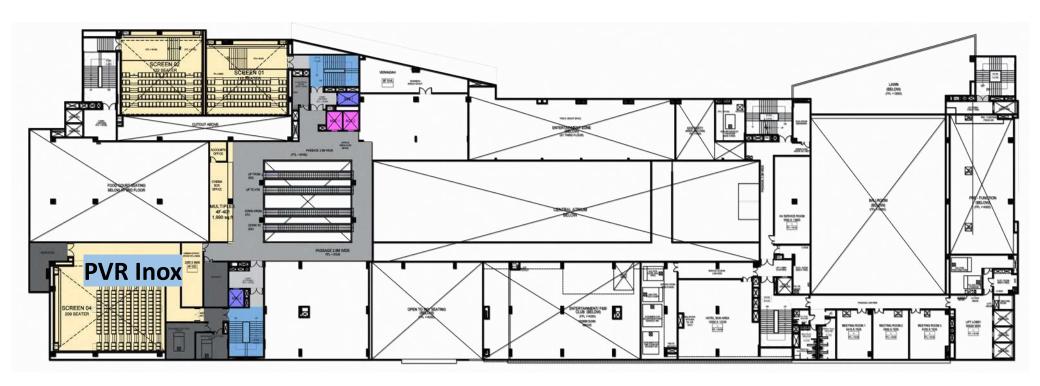

# **Family Entertainment Center**

ARCADE GAME ZONE

Experience nonstop fun and excitement for all ages at our Family Entertainment Center

# Multiplex