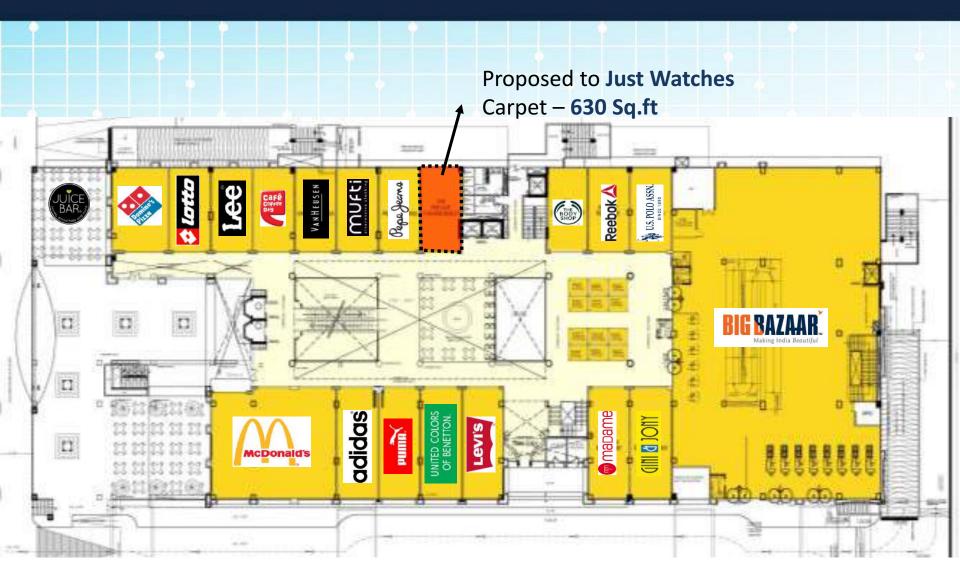

#### **Beyond Squarefeet Presents**







Kota, Rajasthan



#### City Mall, Kota – Location







## City Mall, Kota – Brands Present







#### **Ground Floor**









#### Second Floor









#### Third Floor







#### Fourth Floor







#### City Mall, Kota – Photos













#### City Mall, Kota – Photos













#### City Mall, Kota – Photos













#### Kota High street - Gumanpura



Us Pizza





# **Concurrently Leasing**







# **Concurrently Leasing**









### **Contact Details**



For further details please contact: Beyond Squarefeet Advisory Pvt. Ltd.

#### Saket SHARMA: +91.9582060763

Leaseline : +91.98201.88182 Board Line : +91.22.4219.0700 leasing@beyondsquarefeet.com







# THANK YOU