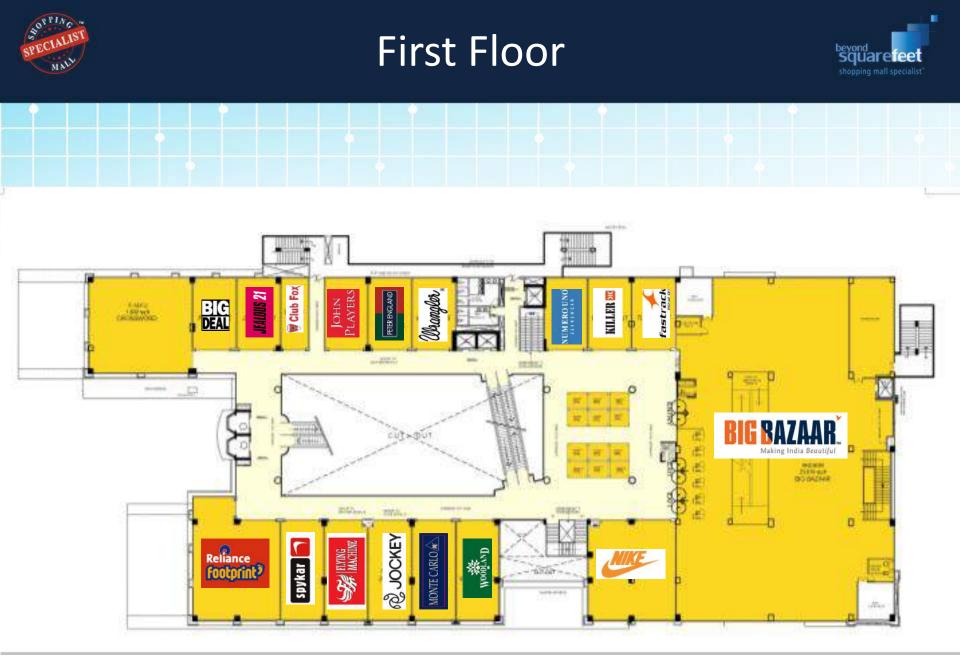

#### **Beyond Squarefeet Presents**







Kota, Rajasthan



#### City Mall, Kota – Location







## City Mall, Kota – Brands Present







#### **Ground Floor**









#### Second Floor









#### Third Floor







#### Fourth Floor







#### City Mall, Kota – Photos













#### City Mall, Kota – Photos













#### City Mall, Kota – Photos













#### Kota High street - Gumanpura



Us Pizza





# **Concurrently Leasing**







# **Concurrently Leasing**









### **Contact Details**



For further details please contact: Beyond Squarefeet Advisory Pvt. Ltd.

#### Saket SHARMA: +91.9582060763

Leaseline : +91.98201.88182 Board Line : +91.22.4219.0700 leasing@beyondsquarefeet.com







# THANK YOU