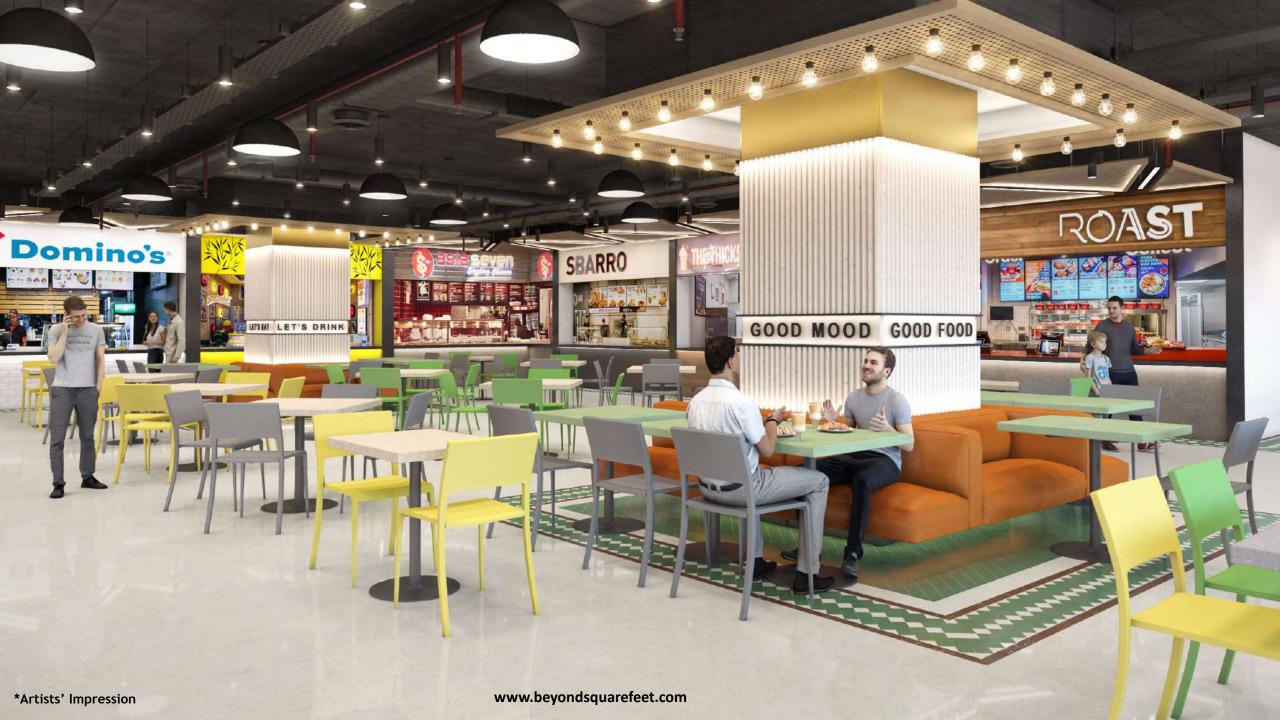

feet is Re-Orienting one more Mall to make it more Retailer & Customer friendly... ensuring its sure success !!!

W.bevondsquarefeet.com

And

Anna Stana

Anna Anna

Acres Stanas

Milan'em Mall now Re-Born as CDR Mall

#### **PROPOSED FAÇADE, POST RE-ORIENTATION**





# PRIMARY CATCHMENT (RADIUS - 5km)



### **SNAPSHOT** MALL





Multiplex 3 Screens



45+ Vanilla Shops



10+ Food Courts Counters 200 seats



FEC + Ample Parking



### THE NEW FLOOR PLANS

### SITE PLAN



FLOOR GROUND



FLOOR FIRST



FLOOR SECOND



Brand<br/>NamesProposed<br/>to brandsBrand<br/>LogosSigned

FLOOR THIRD



Brand Proposed to brands
Brand Signed

Logos





FLOOR H L L L



Brand<br/>NamesProposed<br/>to brandsBrand<br/>LogosSigned

### FLOOR *<b>FERRACE*



### THE NEW INTERIOR & FOOD COURT VIEWS







.....

= =

SBAR

IIIT

A PROPERTY.

#### First 100% Leased Mall of Madurai

- New Owner Investing in complete revamp of the façade & interiors
  - New Name, New Positioning & New Brand-Mix
  - Prime Location Heart of the city
  - Huge floating population of tourists 14 million (2020)
- A huge population of 20,00,000+ to cater with a high literacy rate of 90.55%
- Very encouraging TD numbers of the brands present in the city

\*According to <u>www.census2011.co.in</u>, the estimated population 2024 and <u>www.tn.gov.in</u>, the estimated population of tourists 2024.



## ALSO LEASING



Value Mall (Erode)



(Asansol)



Crossroads Mall (Siliguri)



Grand Galleria (Purnia)



Langval Mall (Thanjavur)

### EXCLUSIVELY RE-ORIENTED, MARKETED & LEASED BY

®



shopping mall specialist®