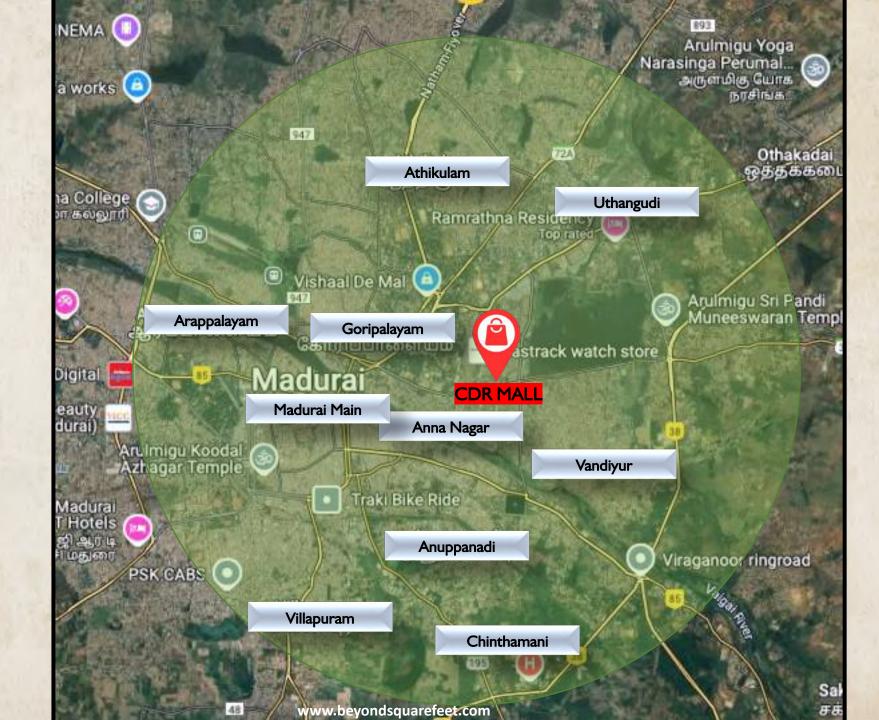

### Presenting Madurai's 1<sup>ST</sup> BOUTIQUE MALL

E C X

EASING

1

Mall of Madurai Anna Salai, Madurai (TN)

www.beyondsquarefeet.com

shopping mall specialist<sup>®</sup>

Scheduled

August 2025

#### Madurai is not only a **Cultural Center,** but also an **Industrial and Educational Hub** of Tamil Nadu.!!!

Madurai is also popularly known by these names

TEMPLE CITY JASMINE CITY ATHENS OF THE EAST CITY OF JUNCTION CITY THAT NEVER SLEEPS

Beyond Squarefeet is Re-Orienting one more Mall to make it more Retailer & Customer friendly... ensuring its sure success !!!

W.bevondsquarefeet.com

And

Anna Stana

Anna Anna

Acres Stanas

Milan'em Mall now Re-Born as CDR Mall

#### **PROPOSED FAÇADE, POST RE-ORIENTATION**





# PRIMARY CATCHMENT (RADIUS - 5km)



### **SNAPSHOT** MALL





Multiplex 3 Screens



45+ Vanilla Shops



10+ Food Courts Counters 200 seats



FEC + Ample Parking



### THE NEW FLOOR PLANS

### SITE PLAN



FLOOR GROUND



FLOOR FIRST



FLOOR SECOND



Brand<br/>NamesProposed<br/>to brandsBrand<br/>LogosSigned

FLOOR THIRD



Brand Proposed to brands
Brand Signed

Logos





FLOOR H L L L



Brand<br/>NamesProposed<br/>to brandsBrand<br/>LogosSigned

### FLOOR *<b>FERRACE*



### THE NEW INTERIOR & FOOD COURT VIEWS







.....

= =

SBAR

IIIT

A PROPERTY.

#### First 100% Leased Mall of Madurai

- New Owner Investing in complete revamp of the façade & interiors
  - New Name, New Positioning & New Brand-Mix
  - Prime Location Heart of the city
  - Huge floating population of tourists 14 million (2020)
- A huge populat