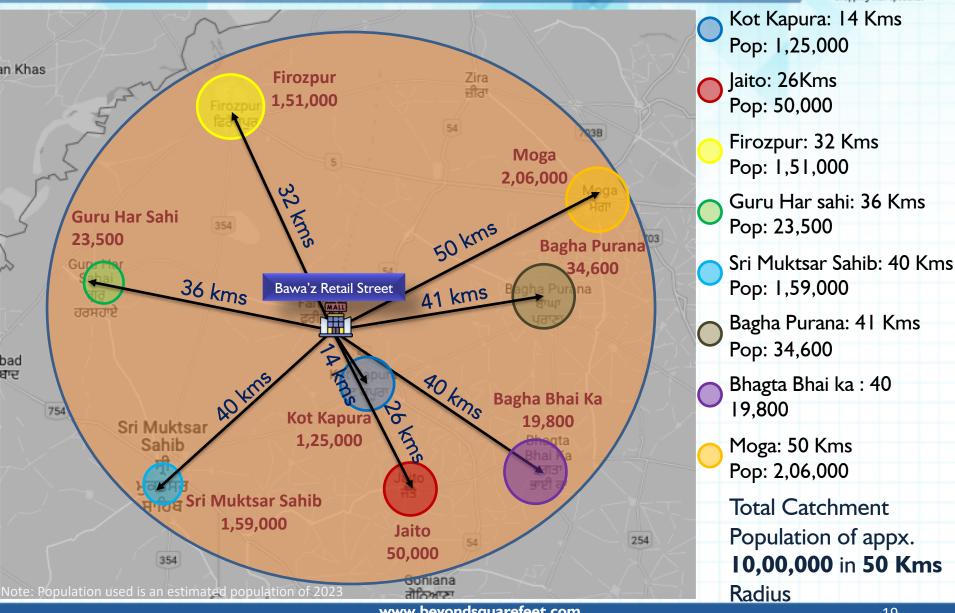

TZ SQUARE Mall Snapshot



Area: 75,000 Sq.ft.

Multiplex: 3 Screen (575 seats)

Anchor: 1 Mini Anchors

Vanilla Shops: 25+ National / International brands

Food-Court: 150+ seats

Parking: 250+ Car Parks



#### BANNATZ SQUARE Key Consideration



- > 100% Lease Model.
- > A Convenient Shopping Hub for Faridkot & Kotkupara.
- Strategically located on junction of Faridkot Bypass and Faridkot -Kotkapura road.
- It offers first mover advantage to organised retailers.
- > Ample space for **Outdoor Entertainment**.
- > Encouraging Trading Density Numbers.
- > Rapidly developing as an Educational Hub.
- > Developed by **Reputed Developer** of Faridkot (Bawaz Brands).





# LOCATION OF MALL



#### BANNATZ SQUARE Location Map







#### **B** CITY SQUARE Demographics Of Secondary Catchment

















#### BANGETY SQUARE Ground Floor Plan







#### BANGETY SQUARE First Floor Plan







#### BANANZ SQUARE Second Floor Plan











For further details please contact: Beyond Squarefeet Advisory Pvt. Ltd.

Leaseline: +91.98201.88182 leasing@beyondsquarefeet.com



## THANK YOU!