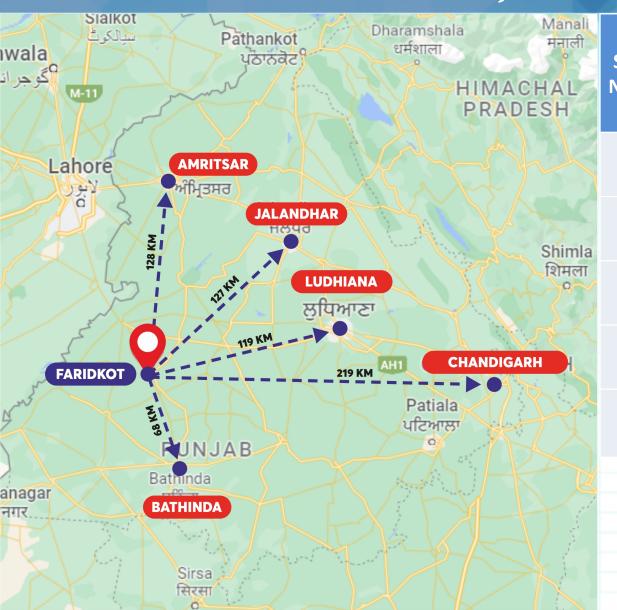

#### B CITY SQUARE Distance from Few Major Cities

| Sr.<br>No. | City       | Distance<br>(kms) | Distance<br>in Time<br>(Hrs) |
|------------|------------|-------------------|------------------------------|
| 1          | Bathinda   | 68                | 1 hr                         |
| 2          | Ludhiana   | 119               | 2 hrs<br>15 mins             |
| 3          | Jalandhar  | 127               | 2 hrs<br>25 mins             |
| 4          | Amritsar   | 128               | 2 hrs<br>26 mins             |
| 5          | Chandigarh | 219               | 4 hrs<br>32 mins             |
|            |            |                   |                              |