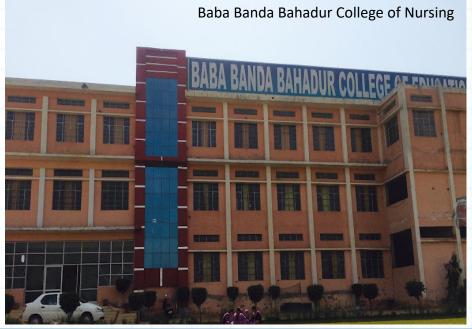

r both, the **Faridkot district** as well as the **Faridkot Division**
- ➤ The town of Faridkot was founded during the 13th century as Mokalhar by Raja Mokalsi. The Raja renamed Mokalhar, after Baba Farid paid a visit to the town. The city was renamed in the honor of Baba Farid, a reversed 13th century Sufi saint
- Fardikot has two canals passings through the city, which help the agriculture growth of the city.
- Faridkot is situated in a cotton-producing area, and its industries include cotton ginning and baling, power-loom weaving, steel rolling, and metal founding. Agricultural implements, machine tools, bicycles, and sewing machines are manufactured
- > There are **96 private English language schools** in the city

#### B BAWAPY SQUARE Few Educational Institutions in the City













#### **B** CITY SQUARE Demographics Of Primary Catchment



| Particulars        | Faridkot<br>District     | Faridkot & Kotkapura |  |
|--------------------|--------------------------|----------------------|--|
| Area               | 1458.00                  | 35.39                |  |
| Temperature        | Maximum 47° Minimum 0.7° |                      |  |
| Avg. Rainfall      | 433mm                    |                      |  |
| Population         | 6,92,000                 | 2,45,000             |  |
| (Approx.)          |                          |                      |  |
| Density (person/sq | 450                      | 6922                 |  |
| km)                |                          |                      |  |
| Literacy           | 69.55                    | 70