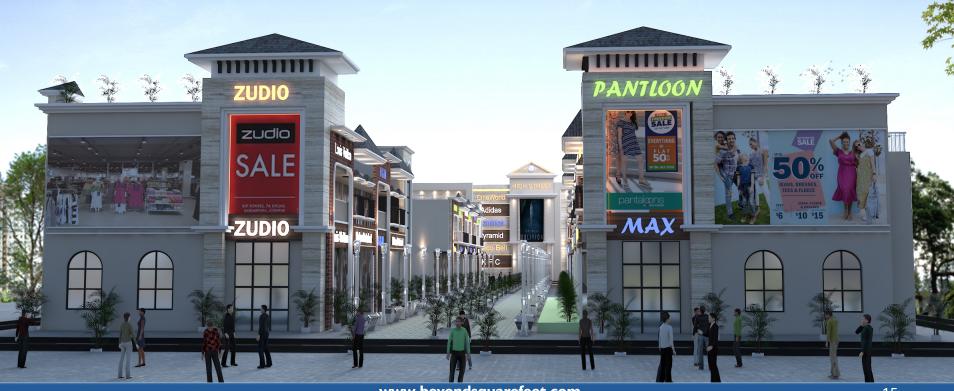

433mm                    |                      |  |
| Population         | 6,92,000                 | 2,45,000             |  |
| (Approx.)          |                          |                      |  |
| Density (person/sq | 450                      | 6922                 |  |
| km)                |                          |                      |  |
| Literacy           | 69.55                    | 70.38                |  |

#### 













#### BAWAYZ SQUARE Key Brands in the City











#### BAWATZ SQUARE Key Brands in the City













#### MALL INFORMATION

#### BANKATZ SQUARE Mall Snapshot



Area: 75,000 Sq.ft.

Multiplex: 3 Screen (575 seats)

Anchor: 1 Mini Anchors

Vanilla Shops: 25+ National / International brands

Food-Court: 150+ seats

Parking: 250+ Car Parks



#### BANNATZ SQUARE Key Consideration



- > 100% Lease Model.
- > A Convenient Shopping Hub for Faridkot & Kotkupara.
- Strategically located on junction of Faridkot Bypass and Faridkot -Kotkapura road.
- It offers first mover advantage to organised retailers.
- > Ample space for **Outdoor Entertainment**.
- > Encouraging Trading Density Numbers.
- > Rapidly developing as an Educational Hub.
- > Developed by **Reputed Developer** of Faridkot (Bawaz Brands).





# LOCATION OF MALL



#### BANNATZ SQUARE Location Map







#### **B** CITY SQUARE Demographics Of Secondary Catchment

















#### BANGETY SQUARE Ground Floor Plan







#### BANGETY SQUARE First Floor Plan







#### BANANZ SQUARE Second Floor Plan











For further details please contact: Beyond Squarefeet A