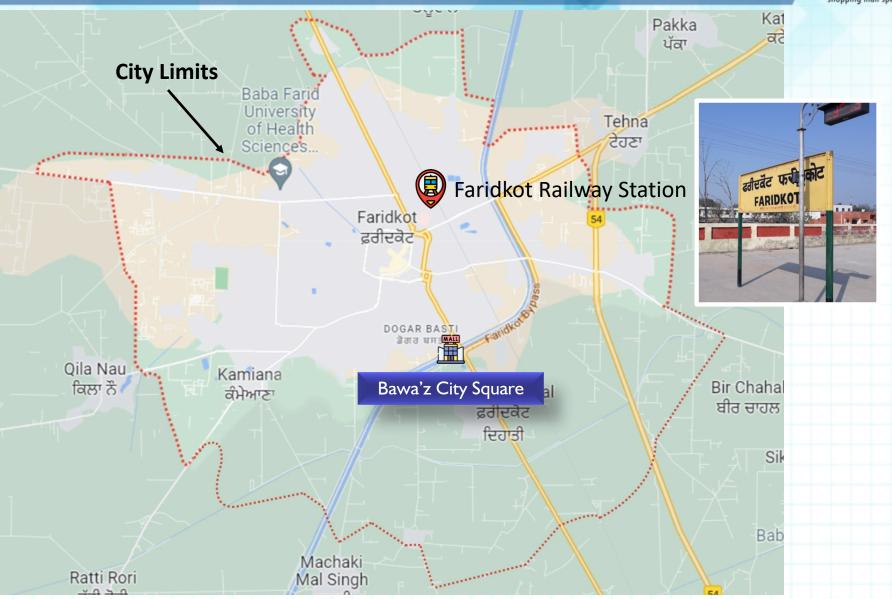

## **Leasing Presentation** for

# Bawa'z City Square Faridkot











#### B CITY SQUARE Presenting the First Shopping Hub of Faridkot Shopping Made Easy Presenting the First Shopping Hub of Faridkot





#### BANKATZ SQUARE Birds Eye Perspective









#### **CITY SCAPE**



#### BAUMAY SQUARE Geographical Location





#### BOUNTS SQUARE City Map





#### B CITY SQUARE Distance from Few Major Cities





| Sr.<br>No. | City       | Distance<br>(kms) | Distance<br>in Time<br>(Hrs) |
|------------|------------|-------------------|------------------------------|
| 1          | Bathinda   | 68                | 1 hr                         |
| 2          | Ludhiana   | 119               | 2 hrs<br>15 mins             |
| 3          | Jalandhar  | 127               | 2 hrs<br>25 mins             |
| 4          | Amritsar   | 128               | 2 hrs<br>26 mins             |
| 5          | Chandigarh | 219               | 4 hrs<br>32 mins             |
|            |            |                   |                              |

#### BAUMPIZ SQUARE City at a Glance



- Faridkot serves as the **headquarters** for both, the **Faridkot dis