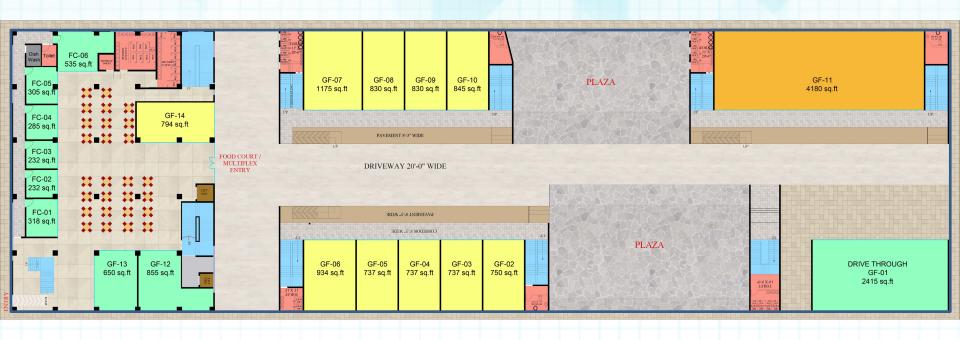

ex: 3 Screen (575 seats)

Anchor: 1 Mini Anchors

Vanilla Shops: 25+ National / International brands

Food-Court: 150+ seats

Parking: 250+ Car Parks



#### BANNATZ SQUARE Key Consideration



- > 100% Lease Model.
- > A Convenient Shopping Hub for Faridkot & Kotkupara.
- Strategically located on junction of Faridkot Bypass and Faridkot -Kotkapura road.
- It offers first mover advantage to organised retailers.
- > Ample space for **Outdoor Entertainment**.
- > Encouraging Trading Density Numbers.
- > Rapidly developing as an Educational Hub.
- > Developed by **Reputed Developer** of Faridkot (Bawaz Brands).





# LOCATION OF MALL



#### BANNATZ SQUARE Location Map







#### **B** CITY SQUARE Demographics Of Secondary Catchment

















#### BANGETY SQUARE Ground Floor Plan







#### BANGETY SQUARE First Floor Plan







#### BANANZ SQUARE Second Floor Plan











For further details please contact: Beyond Squarefeet Advisory Pvt. Ltd.

Leaseline: +91.98201.88182 leasing@beyondsquarefeet.com



## THANK YOU!