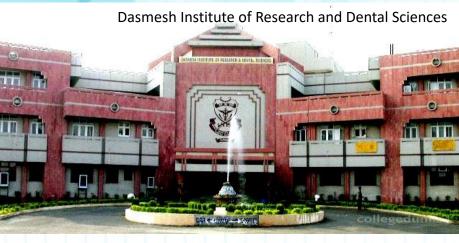

* for both, the **Faridkot district** as well as the **Faridkot Division**
- ➤ The town of Faridkot was founded during the 13th century as Mokalhar by Raja Mokalsi. The Raja renamed Mokalhar, after Baba Farid paid a visit to the town. The city was renamed in the honor of Baba Farid, a reversed 13th century Sufi saint
- Fardikot has two canals passings through the city, which help the agriculture growth of the city.
- Faridkot is situated in a cotton-producing area, and its industries include cotton ginning and baling, power-loom weaving, steel rolling, and metal founding. Agricultural implements, machine tools, bicycles, and sewing machines are manufactured
- > There are **96 private English language schools** in the city

#### B BAWAPY SQUARE Few Educational Institutions in the City













#### **B** CITY SQUARE Demographics Of Primary Catchment



| Particulars        | Faridkot<br>District     | Faridkot & Kotkapura |  |
|--------------------|--------------------------|----------------------|--|
| Area               | 1458.00                  | 35.39                |  |
| Temperature        | Maximum 47° Minimum 0.7° |                      |  |
| Avg. Rainfall      | 433mm                    |                      |  |
| Population         | 6,92,000                 | 2,45,000             |  |
| (Approx.)          |                          |                      |  |
| Density (person/sq | 450                      | 6922                 |  |
| km)                |                          |                      |  |
| Literacy           | 69.55