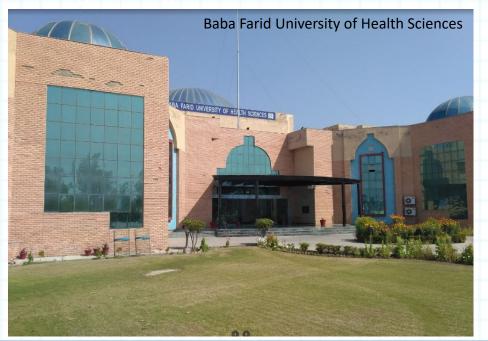

for both, the **Faridkot district** as well as the **Faridkot Division**
- ➤ The town of Faridkot was founded during the 13th century as Mokalhar by Raja Mokalsi. The Raja renamed Mokalhar, after Baba Farid paid a visit to the town. The city was renamed in the honor of Baba Farid, a reversed 13th century Sufi saint
- Fardikot has two canals passings through the city, which help the agriculture growth of the city.
- Faridkot is situated in a cotton-producing area, and its industries include cotton ginning and baling, power-loom weaving, steel rolling, and metal founding. Agricultural implements, machine tools, bicycles, and sewing machines are manufactured
- > There are **96 private English language schools** in the city

#### B BAWAPY SQUARE Few Educational Institutions in the City













#### **B** CITY SQUARE Demographics Of Primary Catchment



| Particulars        | Faridkot<br>District     | Faridkot & Kotkapura |  |
|--------------------|--------------------------|----------------------|--|
| Area               | 1458.00                  | 35.39                |  |
| Temperature        | Maximum 47° Minimum 0.7° |                      |  |
| Avg. Rainfall      | 433mm                    |                      |  |
| Population         | 6,92,000                 | 2,45,000             |  |
| (Approx.)          |                          |                      |  |
| Density (person/sq | 450                      | 6922                 |  |
| km)                |                          |                      |  |
| Literacy           | 69.55                    |