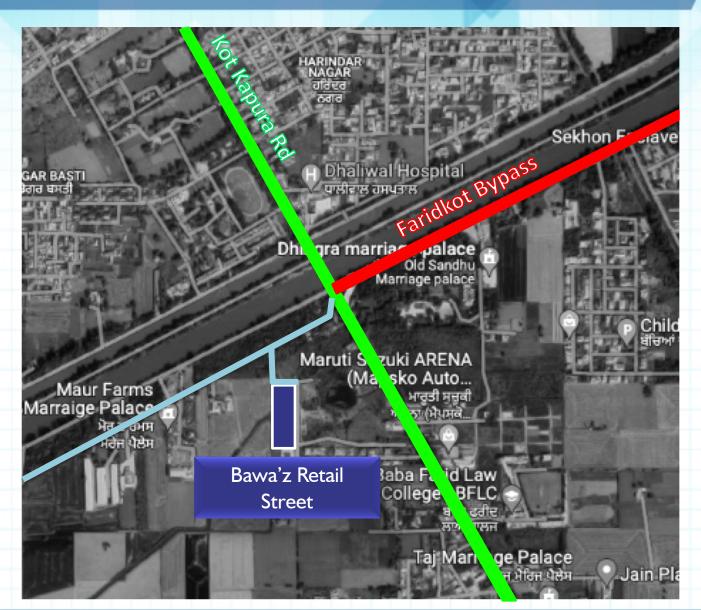

Brands in the City













#### MALL INFORMATION

#### BANKATZ SQUARE Mall Snapshot



Area: 75,000 Sq.ft.

Multiplex: 3 Screen (575 seats)

Anchor: 1 Mini Anchors

Vanilla Shops: 25+ National / International brands

Food-Court: 150+ seats

Parking: 250+ Car Parks



#### BANNATZ SQUARE Key Consideration



- > 100% Lease Model.
- > A Convenient Shopping Hub for Faridkot & Kotkupara.
- Strategically located on junction of Faridkot Bypass and Faridkot -Kotkapura road.
- It offers first mover advantage to organised retailers.
- > Ample space for **Outdoor Entertainment**.
- > Encouraging Trading Density Numbers.
- > Rapidly developing as an Educational Hub.
- > Developed by **Reputed Developer** of Faridkot (Bawaz Brands).





# LOCATION OF MALL



#### BANNATZ SQUARE Location Map







#### **B** CITY SQUARE Demographics Of Secondary Catchment

















#### BANGETY SQUARE Ground Floor Plan







#### BANGETY SQUARE First Floor Plan







#### BANANZ SQUARE Second Floor Plan











For further details please contact: Beyond Squarefeet Advisory Pvt. Ltd.

Leaseline: +91.98201.88182 leasing@beyondsquarefeet.com



## THANK YOU!