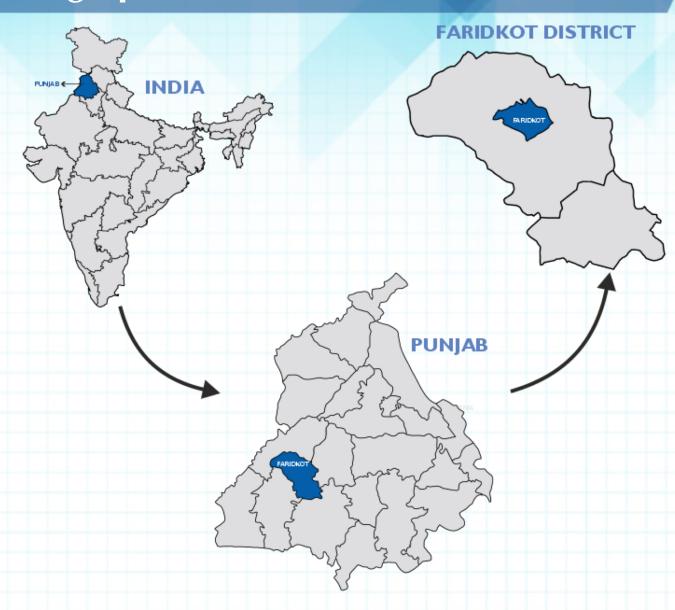

## **Leasing Presentation** for

# Bawa'z City Square Faridkot











#### B CITY SQUARE Presenting the First Shopping Hub of Faridkot Shopping Made Easy Presenting the First Shopping Hub of Faridkot





#### BANKATZ SQUARE Birds Eye Perspective









#### **CITY SCAPE**



#### BAUMAY SQUARE Geographical Location





#### BOUNTS SQUARE City Map





#### B CITY SQUARE Distance from Few Major Cities





| Sr.<br>No. | City       | Distance<br>(kms) | Distance<br>in Time<br>(Hrs) |
|------------|------------|-------------------|------------------------------|
| 1          | Bathinda   | 68                | 1 hr                         |
| 2          | Ludhiana   | 119               | 2 hrs<br>15 mins             |
| 3          | Jalandhar  | 127               | 2 hrs<br>25 mins             |
| 4          | Amritsar   | 128               | 2 hrs<br>26 mins             |
| 5          | Chandigarh | 219               | 4 hrs<br>32 mins             |
|            |            |                   |                              |

#### BAUMPIZ SQUARE City at a Glance



- Faridkot serves as the **headquarte