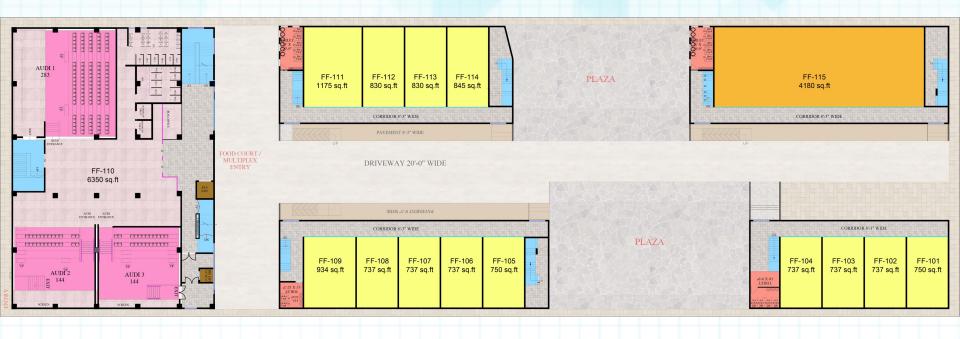

hors

Vanilla Shops: 25+ National / International brands

Food-Court: 150+ seats

Parking: 250+ Car Parks



#### BANNATZ SQUARE Key Consideration



- > 100% Lease Model.
- > A Convenient Shopping Hub for Faridkot & Kotkupara.
- Strategically located on junction of Faridkot Bypass and Faridkot -Kotkapura road.
- It offers first mover advantage to organised retailers.
- > Ample space for **Outdoor Entertainment**.
- > Encouraging Trading Density Numbers.
- > Rapidly developing as an Educational Hub.
- > Developed by **Reputed Developer** of Faridkot (Bawaz Brands).





# LOCATION OF MALL



#### BANNATZ SQUARE Location Map







#### **B** CITY SQUARE Demographics Of Secondary Catchment

















#### BANGETY SQUARE Ground Floor Plan







#### BANGETY SQUARE First Floor Plan







#### BANANZ SQUARE Second Floor Plan











For further details please contact: Beyond Squarefeet Advisory Pvt. Ltd.

Leaseline: +91.98201.88182 leasing@beyondsquarefeet.com



## THANK YOU!