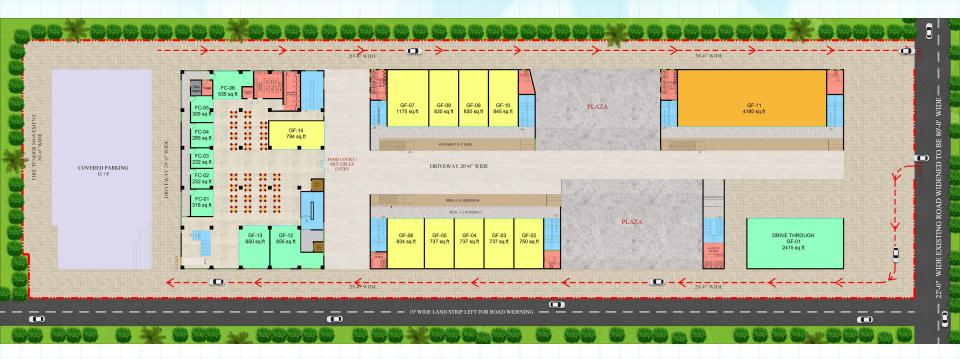

Mall Snapshot



Area: 75,000 Sq.ft.

Multiplex: 3 Screen (575 seats)

Anchor: 1 Mini Anchors

Vanilla Shops: 25+ National / International brands

Food-Court: 150+ seats

Parking: 250+ Car Parks



#### BANNATZ SQUARE Key Consideration



- > 100% Lease Model.
- > A Convenient Shopping Hub for Faridkot & Kotkupara.
- Strategically located on junction of Faridkot Bypass and Faridkot -Kotkapura road.
- It offers first mover advantage to organised retailers.
- > Ample space for **Outdoor Entertainment**.
- > Encouraging Trading Density Numbers.
- > Rapidly developing as an Educational Hub.
- > Developed by **Reputed Developer** of Faridkot (Bawaz Brands).





# LOCATION OF MALL



#### BANNATZ SQUARE Location Map







#### **B** CITY SQUARE Demographics Of Secondary Catchment

















#### BANGETY SQUARE Ground Floor Plan







#### BANGETY SQUARE First Floor Plan







#### BANANZ SQUARE Second Floor Plan











For further details please contact: Beyond Squarefeet Advisory Pvt. Ltd.

Leaseline: +91.98201.88182 leasing@beyondsquarefeet.com



## THANK YOU!