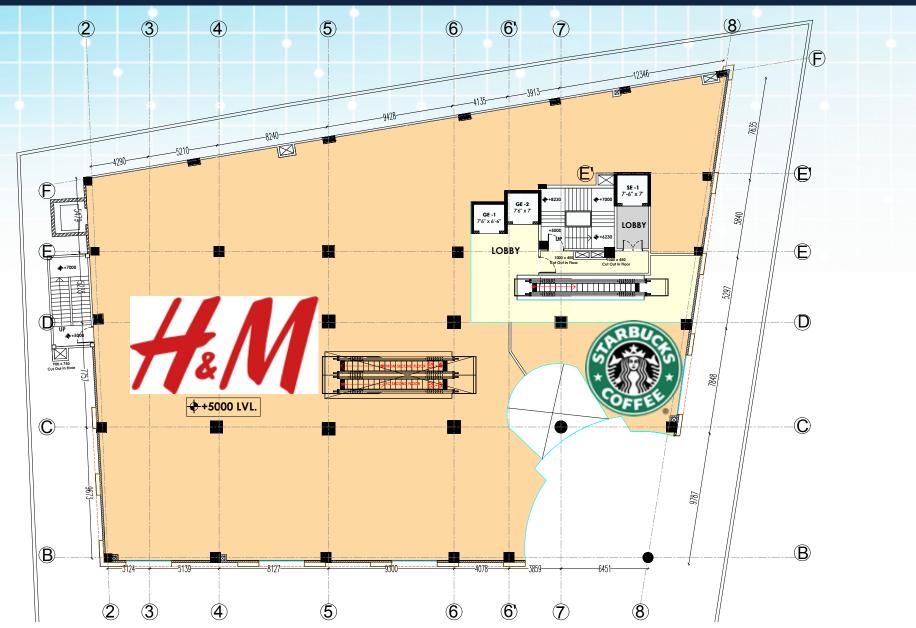

um Highstreet Retail Destination



- Hyderabad's Crème de la Crème shops here.
- Multiple parking floors with Valet parking.
- Totally Leased Model.





TONI&GUY

Premium F&B brands on the 4th Floor & Terrace



#### ALCAZAR Catchment...



Hills, Hyderabad, Andhra Pradesh 500...

Located in Jubilee Hills, ALCAZAR is Hyderabad's First

Premium Highstreet Shopping Destination

sandwiched between the wealthy commercial district of

Banjara Hills and Hyderabad's IT hub HITEC City.

Jubilee Hills is nothing short of Hyderabads's very own Beverly Hills, both in terms of property rates as well as the prolific A-listers residing there.



#### **ALCAZAR - Location**







### ALCAZAR – Snapshot







Floor Plans...



#### Site Plan







#### **Ground Floor**







#### Mezzanine Floor







#### First Floor - Retail







#### **Second Floor**







#### F&B Level Plan







#### Terrace Level Plan







Pics of mall & existing tenants...



### Exterior Day & Night Pics







#### **Current Pictures**







#### Interior Pics











### H&M, Starbucks & Color Bar on GF & Mezzanine Floor











### Splash, Toni&Guy, Robo Kitchen, Kapday on Ist Floor











www.beyondsquarefeet.com



### Barbeque Nation & Onesta on 3rd Floor









www.beyondsquarefeet.com



# Dirty Martini on Terrace





www.beyondsquarefeet.com



#### Concurrently Leasing













#### Contact Details



For further details please contact:

Beyond Squarefeet Advisory Pvt. Ltd.

BSF Leaseline: +91.98201.88182

+91.22.4219.0700

leasing@beyondsquarefeet.com







# THANK YOU!