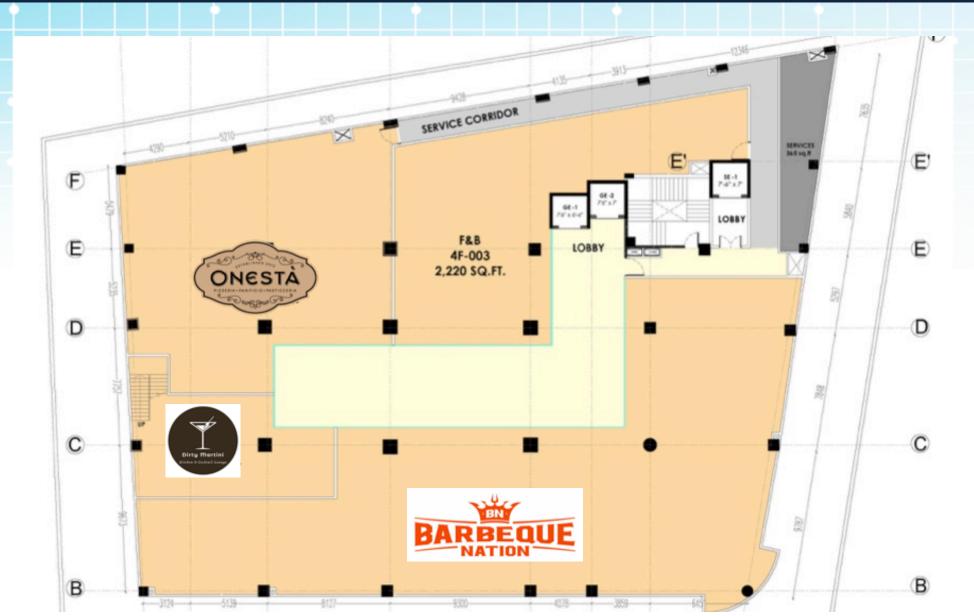

#### F&B Level Plan

### Barbeque Nation & Onesta on 3rd Floor

www.beyondsquarefeet.com