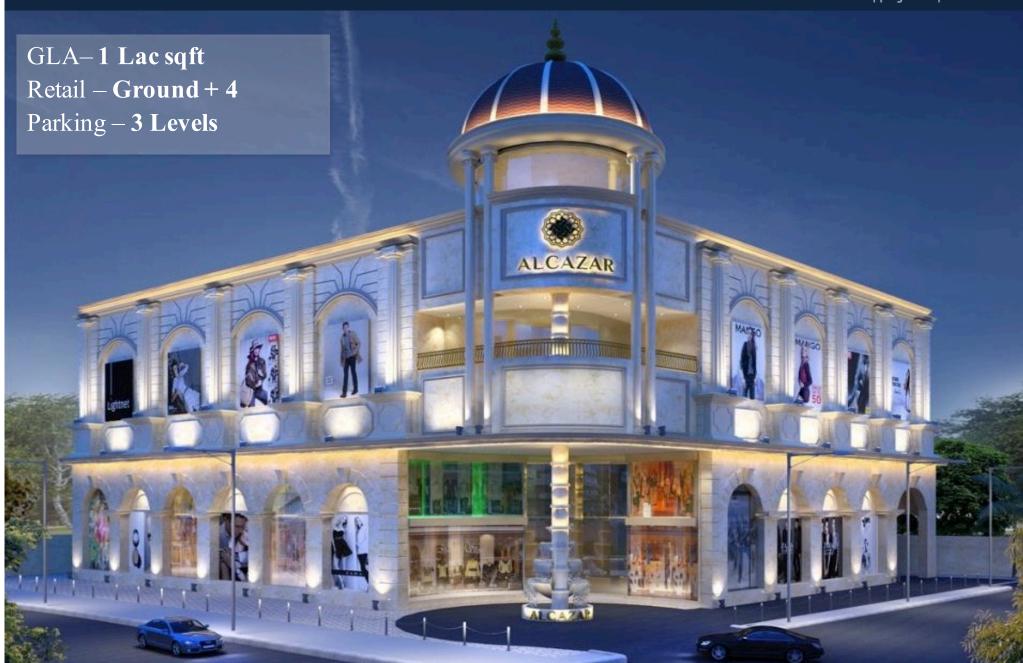

extravagance of Mughal dynasty.



#### Why Should YOU be at ALCAZAR



- Hyderabad's First Premium Highstreet Retail Destination



- Hyderabad's Crème de la Crème shops here.
- Multiple parking floors with Valet parking.
- Totally Leased Model.





TONI&GUY

Premium F&B brands on the 4th Floor & Terrace



#### ALCAZAR Catchment...



Hills, Hyderabad, Andhra Pradesh 500...

Located in Jubilee Hills, ALCAZAR is Hyderabad's First

Premium Highstreet Shopping Destination

sandwiched between the wealthy commercial district of

Banjara Hills and Hyderabad's IT hub HITEC City.

Jubilee Hills is nothing short of Hyderabads's very own Beverly Hills, both in terms of property rates as well as the prolific A-listers residing there.



#### **ALCAZAR - Location**







### ALCAZAR – Snapshot







Floor Plans...



#### Site Plan







#### **Ground Floor**







#### Mezzanine Floor







#### First Floor - Retail







#### **Second Floor**







#### F&B Level Plan







#### Terrace Level Plan







Pics of mall & existing tenants...



### Exterior Day & Night Pics







#### **Current Pictures**







#### Interior Pics











### H&M, Starbucks & Color Bar on GF & Mezzanine Floor











### Splash, Toni&Guy, Robo Kitchen, Kapday on Ist Floor











www.beyondsquarefeet.com



### Barbeque Nation & Onesta on 3rd Floor









www.beyondsquarefeet.com



# Dirty Martini on Terrace





www.beyondsquarefeet.com



#### Concurrently Leasing













#### Contact Details



For further details please contact:

Beyond Squarefeet Advisory Pvt. Ltd.

BSF