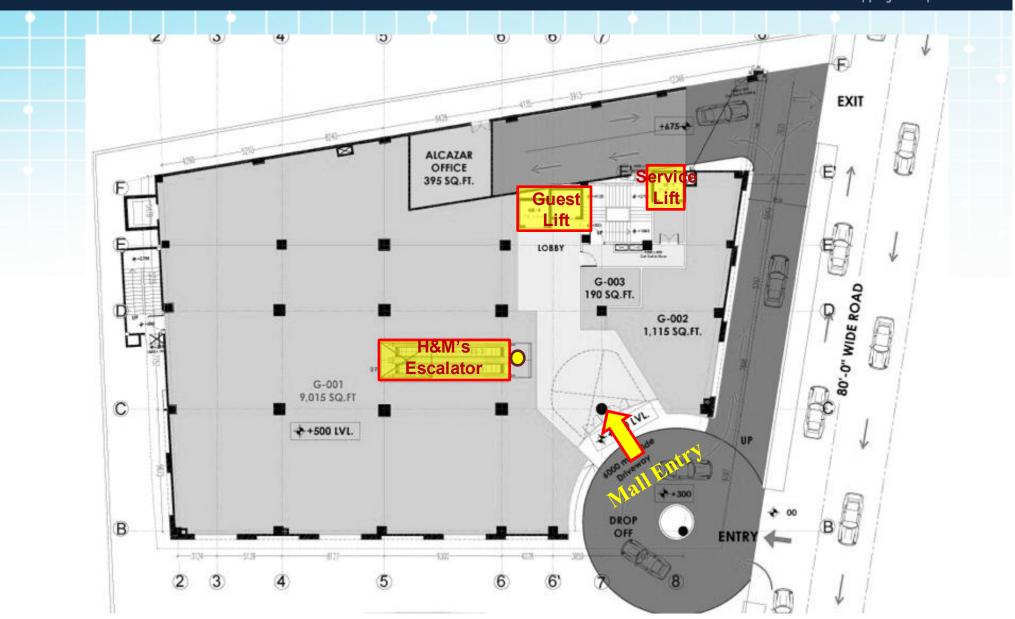

Why Should YOU be at ALCAZAR



- Hyderabad's First Premium Highstreet Retail Destination



- Hyderabad's Crème de la Crème shops here.
- Multiple parking floors with Valet parking.
- Totally Leased Model.





TONI&GUY

Premium F&B brands on the 4th Floor & Terrace



#### ALCAZAR Catchment...



Hills, Hyderabad, Andhra Pradesh 500...

Located in Jubilee Hills, ALCAZAR is Hyderabad's First

Premium Highstreet Shopping Destination

sandwiched between the wealthy commercial district of

Banjara Hills and Hyderabad's IT hub HITEC City.

Jubilee Hills is nothing short of Hyderabads's very own Beverly Hills, both in terms of property rates as well as the prolific A-listers residing there.



#### **ALCAZAR - Location**







### ALCAZAR – Snapshot







Floor Plans...



#### Site Plan







#### **Ground Floor**







#### Mezzanine Floor







#### First Floor - Retail







#### **Second Floor**







#### F&B Level Plan







#### Terrace Level Plan







Pics of mall & existing tenants...



### Exterior Day & Night Pics







#### **Current Pictures**







#### Interior Pics











### H&M, Starbucks & Color Bar on GF & Mezzanine Floor











### Splash, Toni&Guy, Robo Kitchen, Kapday on Ist Floor











www.beyondsquarefeet.com



### Barbeque Nation & Onesta on 3rd Floor









www.beyondsquarefeet.com



# Dirty Martini on Terrace





www.beyondsquarefeet.com



#### Concurrently Leasing













#### Contact Details



For further details please contact:

Beyond Squarefeet Advisory Pvt. Ltd.

BSF Leaseline: +91.98201.88182

+91.22.4219