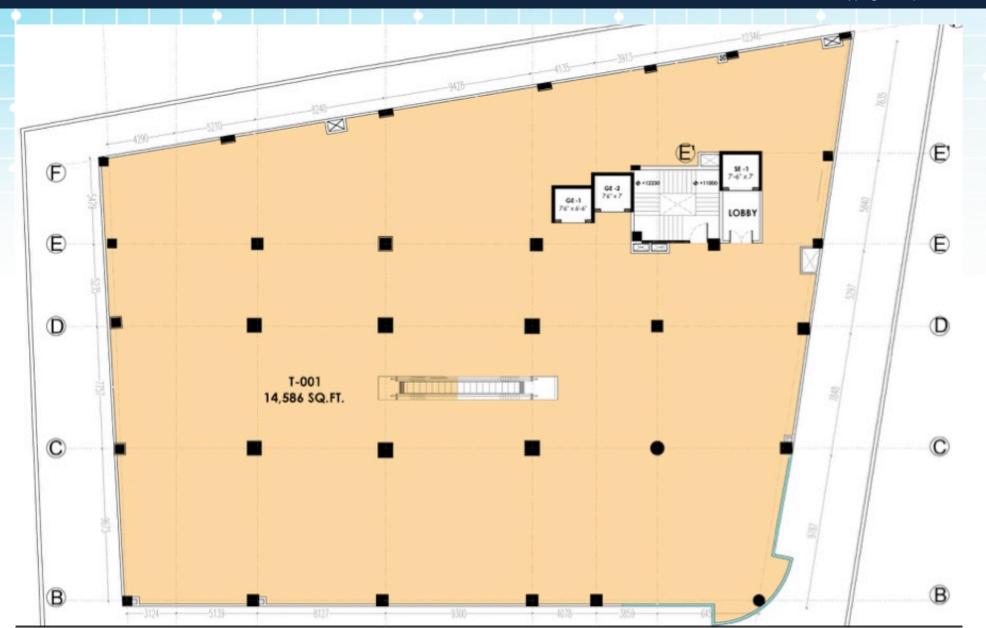

Crème shops here.
- Multiple parking floors with Valet parking.
- Totally Leased Model.





TONI&GUY

Premium F&B brands on the 4th Floor & Terrace



#### ALCAZAR Catchment...



Hills, Hyderabad, Andhra Pradesh 500...

Located in Jubilee Hills, ALCAZAR is Hyderabad's First

Premium Highstreet Shopping Destination

sandwiched between the wealthy commercial district of

Banjara Hills and Hyderabad's IT hub HITEC City.

Jubilee Hills is nothing short of Hyderabads's very own Beverly Hills, both in terms of property rates as well as the prolific A-listers residing there.



#### **ALCAZAR - Location**







### ALCAZAR – Snapshot







Floor Plans...



#### Site Plan







#### **Ground Floor**







#### Mezzanine Floor







#### First Floor - Retail







#### **Second Floor**







#### F&B Level Plan







#### Terrace Level Plan







Pics of mall & existing tenants...



### Exterior Day & Night Pics







#### **Current Pictures**







#### Interior Pics











### H&M, Starbucks & Color Bar on GF & Mezzanine Floor











### Splash, Toni&Guy, Robo Kitchen, Kapday on Ist Floor











www.beyondsquarefeet.com



### Barbeque Nation & Onesta on 3rd Floor









www.beyondsquarefeet.com



# Dirty Martini on Terrace





www.beyondsquarefeet.com



#### Concurrently Leasing













#### Contact Details



For further details please contact:

Beyond Squarefeet Advisory Pvt. Ltd.

BSF Leaseline: +91.98201.88182

+91.22.4219.0700

leasing@beyondsquarefeet.com







# THANK YOU!