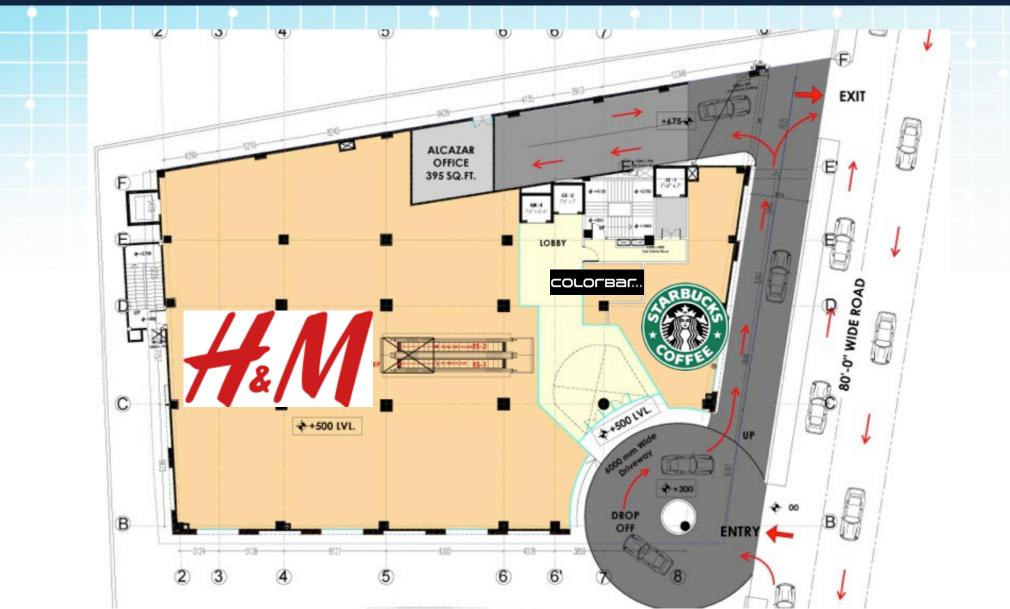

- Hyderabad's First Premium Highstreet Retail Destination



- Hyderabad's Crème de la Crème shops here.
- Multiple parking floors with Valet parking.
- Totally Leased Model.





TONI&GUY

Premium F&B brands on the 4th Floor & Terrace



#### ALCAZAR Catchment...



Hills, Hyderabad, Andhra Pradesh 500...

Located in Jubilee Hills, ALCAZAR is Hyderabad's First

Premium Highstreet Shopping Destination

sandwiched between the wealthy commercial district of

Banjara Hills and Hyderabad's IT hub HITEC City.

Jubilee Hills is nothing short of Hyderabads's very own Beverly Hills, both in terms of property rates as well as the prolific A-listers residing there.



#### **ALCAZAR - Location**







### ALCAZAR – Snapshot







Floor Plans...



#### Site Plan







#### **Ground Floor**







#### Mezzanine Floor







#### First Floor - Retail







#### **Second Floor**







#### F&B Level Plan







#### Terrace Level Plan







Pics of mall & existing tenants...



### Exterior Day & Night Pics







#### **Current Pictures**







#### Interior Pics











### H&M, Starbucks & Color Bar on GF & Mezzanine Floor











### Splash, Toni&Guy, Robo Kitchen, Kapday on Ist Floor











www.beyondsquarefeet.com



### Barbeque Nation & Onesta on 3rd Floor









www.beyondsquarefeet.com



# Dirty Martini on Terrace





www.beyondsquarefeet.com



#### Concurrently Leasing













#### Contact Details



For further details please contact:

Beyond Squarefeet Advisory Pvt. Ltd.

BSF Leaseline: +91.98201.88182

+91.22.4219.0700

leasing@beyondsquarefe