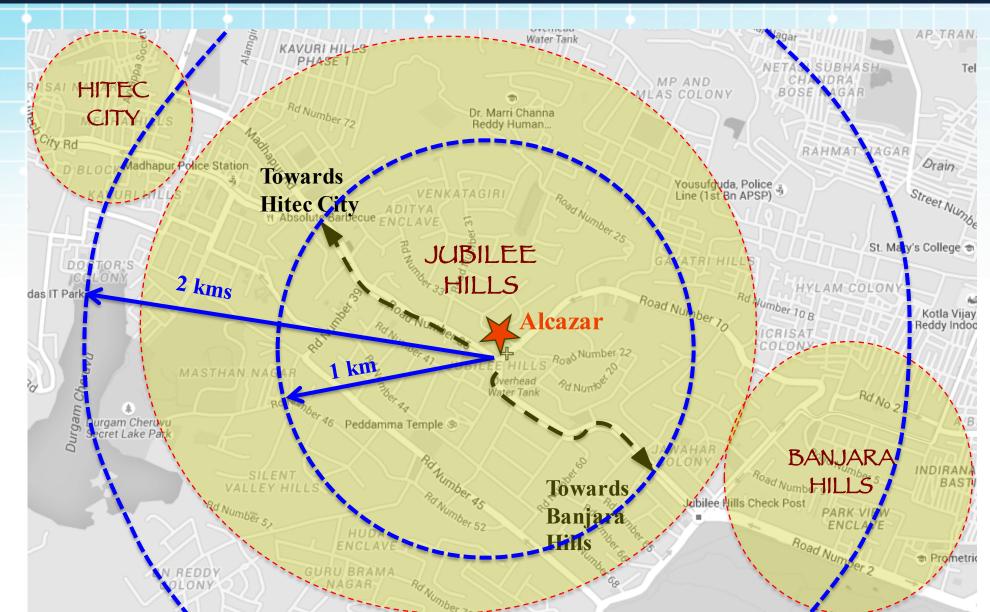

#### ALCAZAR Catchment...

Hills, Hyderabad, Andhra Pradesh 500...

Located in Jubilee Hills, ALCAZAR is Hyderabad's First

Premium Highstreet Shopping Destination

sandwiched between the wealthy commercial district of

Banjara Hills and Hyderabad's IT hub HITEC City.

Jubilee Hills is nothing short of Hyderabads's very own Beverly Hills, both in terms of property rates as well as the prolific A-listers residing there.

#### **ALCAZAR - Location**