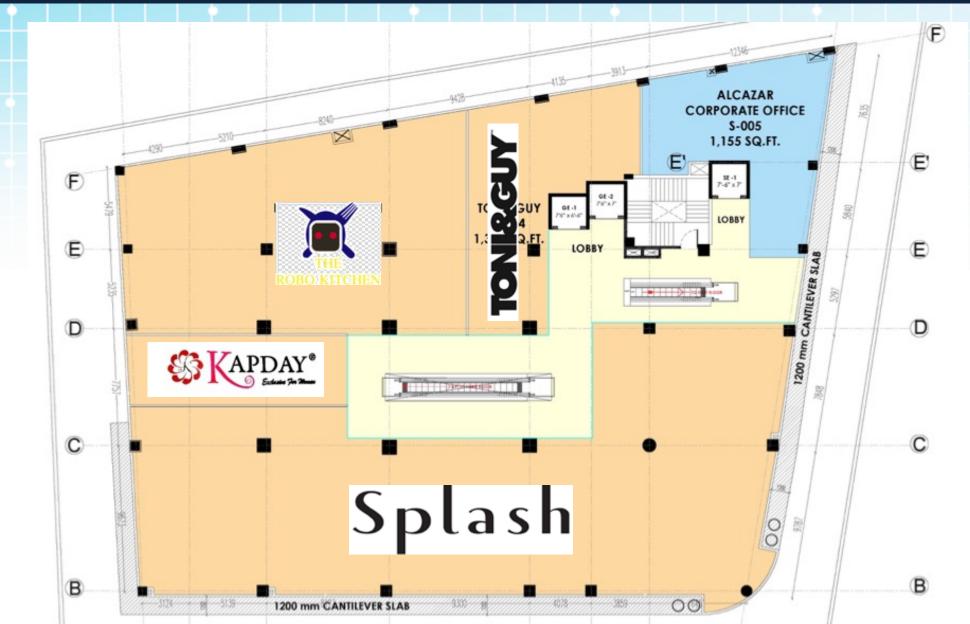

### Splash, Toni&Guy, Robo Kitchen, Kapday on Ist Floor

www.beyondsquarefeet.com