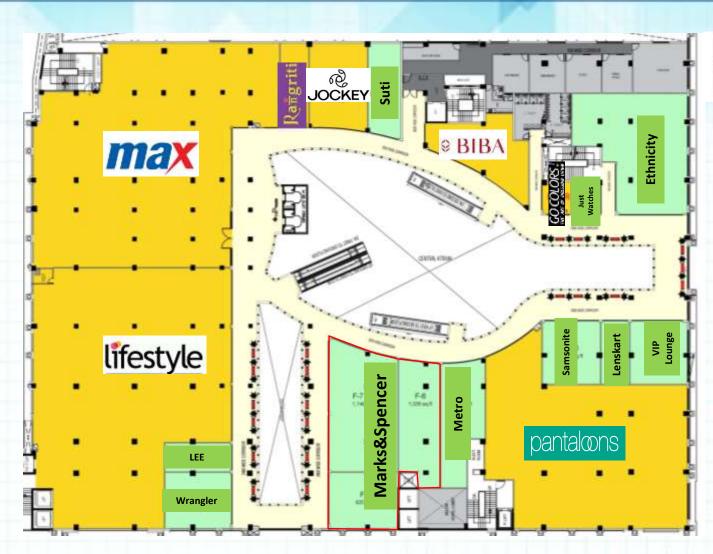

—300 seats

#### **KEY USPs**

- 100% Leased Model.
- Biggest Shopping Mall within the vicinity of 250 sq.kms.
- The only ISO certified Shopping Mall within the radius of 300 kms.
- Largest Parking in Kota.
- Biggest Food Court in Kota.
- Only Mall in Kota with Departmental Store.
- Only Mall in Kota with two Fashion Anchors.



#### **Biggest Atrium of Kota**







The majority of stores are facing the spacious Atrium connected to all floors with **9 elevators**, **4 escalators** & **7 staircases**.



### **Multiplex & Main Anchors**













### **Food Court & FEC**









#### **Operational Brands**











**UNITED COLORS** OF BENETTON.































& more..







## FLOOR PLANS



#### Site Plan







#### **Ground Floor**







#### **First Floor**









#### **Second Floor**







## Always Eventful...













#### **Contact Details**



For further details please contact:

Beyond Squarefeet Advisory Pvt.

Ltd.

Manish MEHTA: +91.98213.18672

Leaseline: +91.98201.88182

Board Line: +91.22.4219.0700

<u>leasing@beyondsquarefeet.com</u>





# THANK YOU!