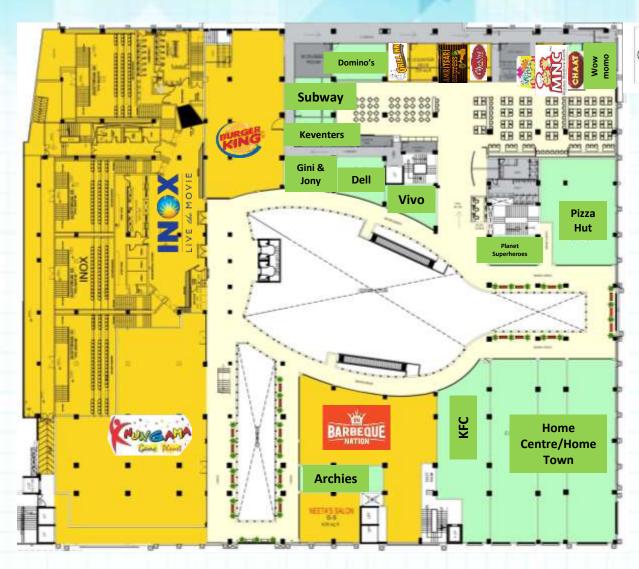

- 100% Leased Model.
- Biggest Shopping Mall within the vicinity of 250 sq.kms.
- The only ISO certified Shopping Mall within the radius of 300 kms.
- Largest Parking in Kota.
- Biggest Food Court in Kota.
- Only Mall in Kota with Departmental Store.
- Only Mall in Kota with two Fashion Anchors.



#### **Biggest Atrium of Kota**







The majority of stores are facing the spacious Atrium connected to all floors with **9 elevators**, **4 escalators** & **7 staircases**.



### **Multiplex & Main Anchors**













### **Food Court & FEC**









#### **Operational Brands**











**UNITED COLORS** OF BENETTON.































& more..







## FLOOR PLANS



#### Site Plan







#### **Ground Floor**







#### **First Floor**









#### **Second Floor**







## Always Eventful...













#### **Contact Details**



For further details please contact:

Beyond Squarefeet Advisory Pvt.

Ltd.

Manish MEHTA: +91.98213.18672

Leaseline: +91.98201.88182

Board Line: +91.22.4219.0700

<u>leasing@beyondsquarefeet.com</u>





# THANK YOU!