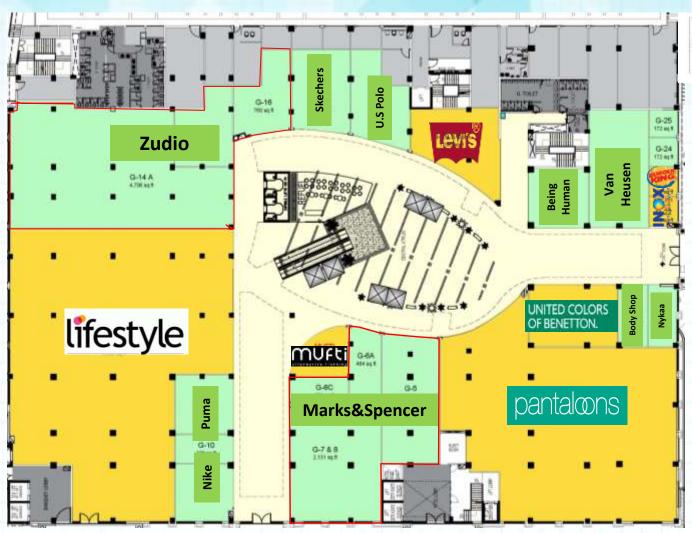

s

15,000 sq. ft. food court—300 seats

#### **KEY USPs**

- 100% Leased Model.
- Biggest Shopping Mall within the vicinity of 250 sq.kms.
- The only ISO certified Shopping Mall within the radius of 300 kms.
- Largest Parking in Kota.
- Biggest Food Court in Kota.
- Only Mall in Kota with Departmental Store.
- Only Mall in Kota with two Fashion Anchors.



#### **Biggest Atrium of Kota**







The majority of stores are facing the spacious Atrium connected to all floors with **9 elevators**, **4 escalators** & **7 staircases**.



### **Multiplex & Main Anchors**













### **Food Court & FEC**









#### **Operational Brands**











**UNITED COLORS** OF BENETTON.































& more..







## FLOOR PLANS



#### Site Plan







#### **Ground Floor**







#### **First Floor**









#### **Second Floor**







## Always Eventful...













#### **Contact Details**



For further details please contact:

Beyond Squarefeet Advisory Pvt.

Ltd.

Manish MEHTA: +91.98213.18672

Leaseline: +91.98201.88182

Board Line: +91.22.4219.0700

<u>leasing@beyondsquarefeet.com</u>





# THANK YOU!