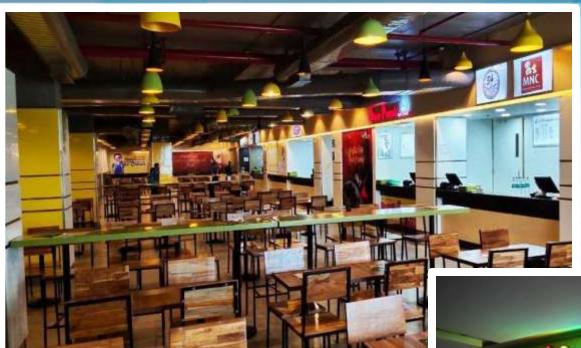

om the railway station.







# MALL INFORMATION



#### **Mall Snapshot**





Mall area 3,50,000 Sq.ft

**03 Floors for Retail** 

Multiplex – 4 screen

450+ Car & 650+ Two wheeler parks

15,000 sq. ft. food court—300 seats

#### **KEY USPs**

- 100% Leased Model.
- Biggest Shopping Mall within the vicinity of 250 sq.kms.
- The only ISO certified Shopping Mall within the radius of 300 kms.
- Largest Parking in Kota.
- Biggest Food Court in Kota.
- Only Mall in Kota with Departmental Store.
- Only Mall in Kota with two Fashion Anchors.



#### **Biggest Atrium of Kota**







The majority of stores are facing the spacious Atrium connected to all floors with **9 elevators**, **4 escalators** & **7 staircases**.



### **Multiplex & Main Anchors**













### **Food Court & FEC**









#### **Operational Brands**











**UNITED COLORS** OF BENETTON.































& more..







## FLOOR PLANS



#### Site Plan







#### **Ground Floor**







#### **First Floor**









#### **Second Floor**







## Always Eventful...













#### **Contact Details**



For further details please contact:

Beyond Squarefeet Advisory Pvt.

Ltd.

Manish MEHTA: +91.98213.18672

Leaseline: +91.98201.88182

Board Line: +91.22.4219.0700

<u>leasing@beyondsquarefeet.com</u>





# THANK YOU!