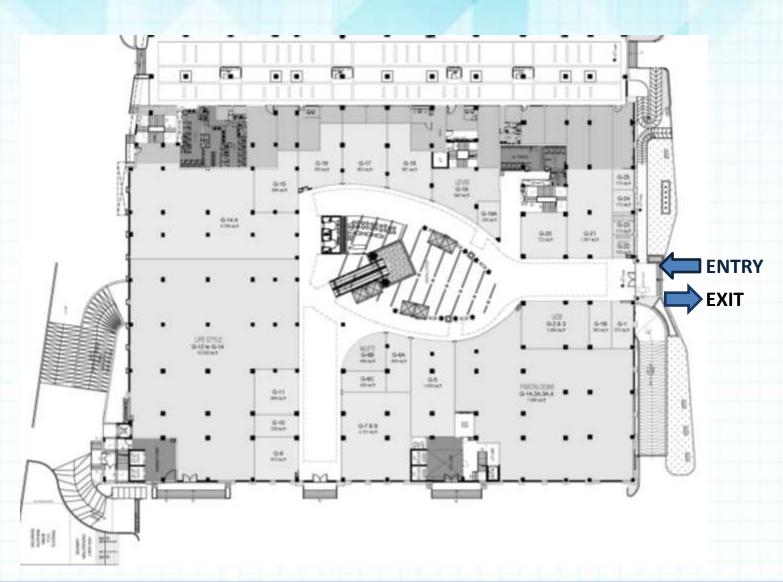

+ Car & 650+ Two wheeler parks

15,000 sq. ft. food court—300 seats

#### **KEY USPs**

- 100% Leased Model.
- Biggest Shopping Mall within the vicinity of 250 sq.kms.
- The only ISO certified Shopping Mall within the radius of 300 kms.
- Largest Parking in Kota.
- Biggest Food Court in Kota.
- Only Mall in Kota with Departmental Store.
- Only Mall in Kota with two Fashion Anchors.



#### **Biggest Atrium of Kota**







The majority of stores are facing the spacious Atrium connected to all floors with **9 elevators**, **4 escalators** & **7 staircases**.



### **Multiplex & Main Anchors**













### **Food Court & FEC**









#### **Operational Brands**











**UNITED COLORS** OF BENETTON.































& more..







## FLOOR PLANS



#### Site Plan







#### **Ground Floor**







#### **First Floor**









#### **Second Floor**







## Always Eventful...













#### **Contact Details**



For further details please contact:

Beyond Squarefeet Advisory Pvt.

Ltd.

Manish MEHTA: +91.98213.18672

Leaseline: +91.98201.88182

Board Line: +91.22.4219.0700

<u>leasing@beyondsquarefeet.com</u>





# THANK YOU!