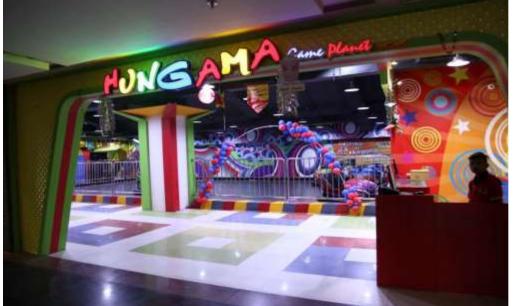

the railway station.







# MALL INFORMATION



#### **Mall Snapshot**





Mall area 3,50,000 Sq.ft

**03 Floors for Retail** 

Multiplex – 4 screen

450+ Car & 650+ Two wheeler parks

15,000 sq. ft. food court—300 seats

#### **KEY USPs**

- 100% Leased Model.
- Biggest Shopping Mall within the vicinity of 250 sq.kms.
- The only ISO certified Shopping Mall within the radius of 300 kms.
- Largest Parking in Kota.
- Biggest Food Court in Kota.
- Only Mall in Kota with Departmental Store.
- Only Mall in Kota with two Fashion Anchors.



#### **Biggest Atrium of Kota**







The majority of stores are facing the spacious Atrium connected to all floors with **9 elevators**, **4 escalators** & **7 staircases**.



### **Multiplex & Main Anchors**













### **Food Court & FEC**









#### **Operational Brands**











**UNITED COLORS** OF BENETTON.































& more..







## FLOOR PLANS



#### Site Plan







#### **Ground Floor**







#### **First Floor**









#### **Second Floor**







## Always Eventful...













#### **Contact Details**



For further details please contact:

Beyond Squarefeet Advisory Pvt.

Ltd.

Manish MEHTA: +91.98213.18672

Leaseline: +91.98201.88182

Board Line: +91.22.4219.0700

<u>leasing@beyondsquarefeet.com</u>





# THANK YOU!