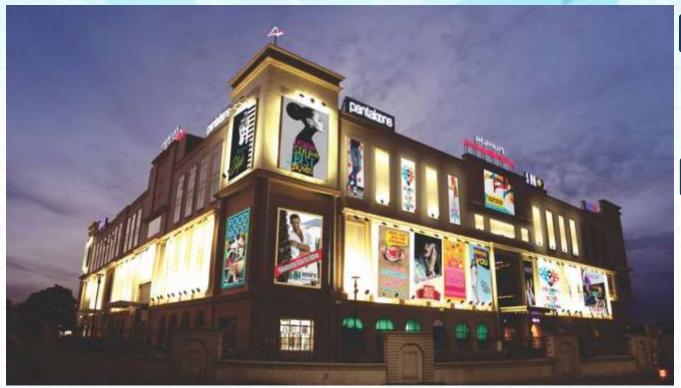

#### **Mall Snapshot**

Mall area 3,50,000 Sq.ft

**03 Floors for Retail** 

Multiplex – 4 screen

450+ Car & 650+ Two wheeler parks

15,000 sq. ft. food court—300 seats

#### **KEY USPs**

- 100% Leased Model.
- Biggest Shopping Mall within the vicinity of 250 sq.kms.
- The only ISO certified Shopping Mall within the radius of 300 kms.
- Largest Parking in Kota.
- Biggest Food Court in Kota.
- Only Mall in Kota with Departmental Store.
- Only Mall in Kota with two Fashion Anchors.