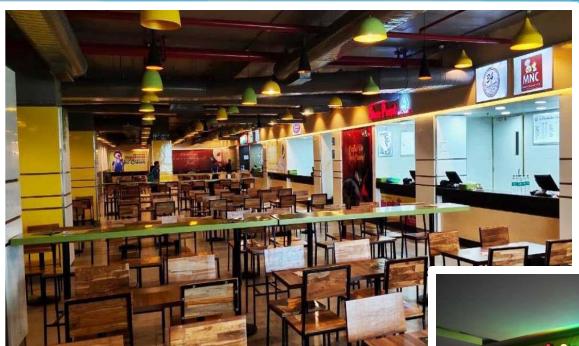

ailway station.







## MALL INFORMATION



#### **Mall Snapshot**





Mall area 3,50,000 Sq.ft

**03 Floors for Retail** 

Multiplex – 4 screen

450+ Car & 650+ Two wheeler parks

**15,000** sq. ft. food court— **300** seats

#### **KEY USPs**

- 100% Leased Model.
- Biggest Shopping Mall within the vicinity of 250 sq.kms.
- The only ISO certified Shopping Mall within the radius of 300 kms.
- Largest Parking in Kota.
- Biggest Food Court in Kota.
- Only Mall in Kota with Departmental Store.
- Only Mall in Kota with two Fashion Anchors.



#### **Biggest Atrium of Kota**







The majority of stores are facing the spacious Atrium connected to all floors with **9 elevators**, **4 escalators** & **7 staircases**.



#### **Multiplex & Main Anchors**













#### Food Court & FEC









#### **Operational Brands**











**UNITED COLORS** OF BENETTON.































& more..







## **FLOOR PLANS**



#### **Site Plan**







#### **Ground Floor**







#### **First Floor**





LEGEND :Operational
Vacant



#### **Second Floor**







### **Always Eventful...**













#### **Contact Details**



For further details please contact:

Beyond Squarefeet Advisory Pvt.

Ltd.

Leaseline: +91.98201.88182

Board Line: +91.22.4219.0700

<u>leasing@beyondsquarefeet.com</u>





# THANK YOU!