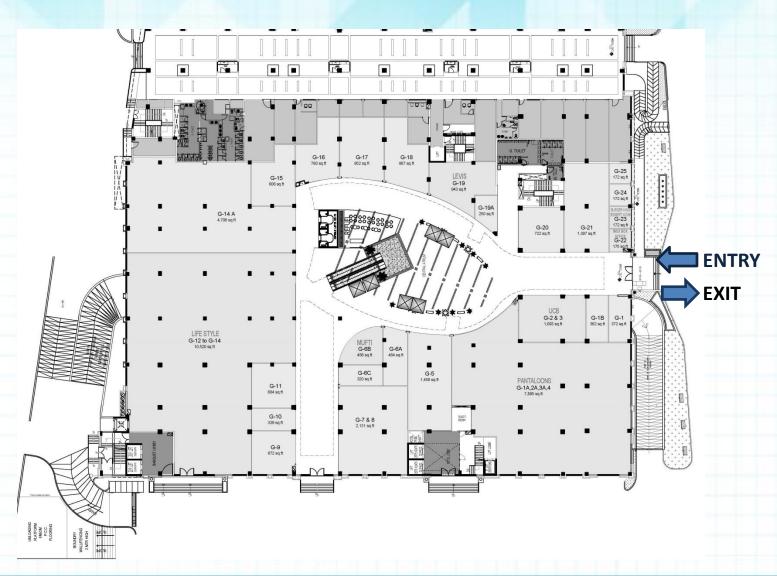

o wheeler parks

**15,000** sq. ft. food court— **300** seats

#### **KEY USPs**

- 100% Leased Model.
- Biggest Shopping Mall within the vicinity of 250 sq.kms.
- The only ISO certified Shopping Mall within the radius of 300 kms.
- Largest Parking in Kota.
- Biggest Food Court in Kota.
- Only Mall in Kota with Departmental Store.
- Only Mall in Kota with two Fashion Anchors.



#### **Biggest Atrium of Kota**







The majority of stores are facing the spacious Atrium connected to all floors with **9 elevators**, **4 escalators** & **7 staircases**.



#### **Multiplex & Main Anchors**













#### Food Court & FEC









#### **Operational Brands**











**UNITED COLORS** OF BENETTON.































& more..







## **FLOOR PLANS**



#### **Site Plan**







#### **Ground Floor**







#### **First Floor**





LEGEND :Operational
Vacant



#### **Second Floor**







### **Always Eventful...**













#### **Contact Details**



For further details please contact:

Beyond Squarefeet Advisory Pvt.

Ltd.

Leaseline: +91.98201.88182

Board Line: +91.22.4219.0700

<u>leasing@beyondsquarefeet.com</u>





# THANK YOU!