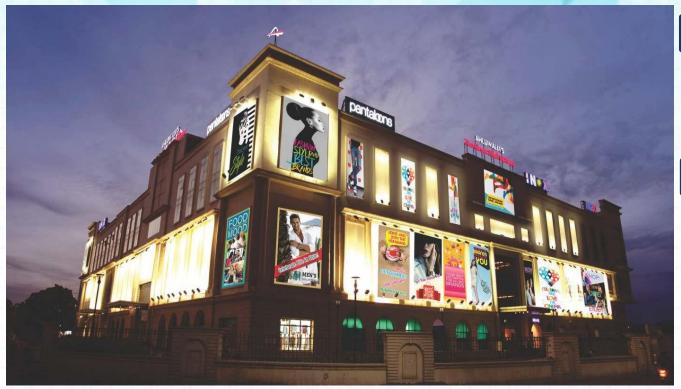

## MALL INFORMATION

#### **Mall Snapshot**

Mall area 3,50,000 Sq.ft

**03 Floors for Retail** 

Multiplex – 4 screen

450+ Car & 650+ Two wheeler parks

**15,000** sq. ft. food court— **300** seats

#### **KEY USPs**

- 100% Leased Model.
- Biggest Shopping Mall within the vicinity of 250 sq.kms.
- The only ISO certified Shopping Mall within the radius of 300 kms.
- Largest Parking in Kota.
- Biggest Food Court in Kota.
- Only Mall in Kota with Departmental Store.
- Only Mall in Kota with two Fashion Anchors.