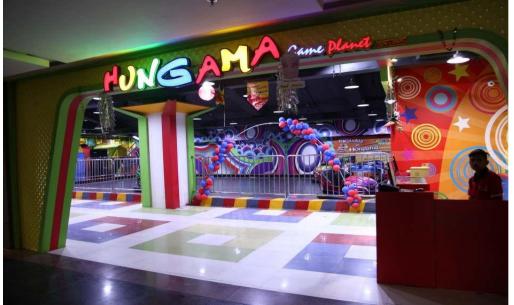

lway station.







## MALL INFORMATION



#### **Mall Snapshot**





Mall area 3,50,000 Sq.ft

**03 Floors for Retail** 

Multiplex – 4 screen

450+ Car & 650+ Two wheeler parks

**15,000** sq. ft. food court— **300** seats

#### **KEY USPs**

- 100% Leased Model.
- Biggest Shopping Mall within the vicinity of 250 sq.kms.
- The only ISO certified Shopping Mall within the radius of 300 kms.
- Largest Parking in Kota.
- Biggest Food Court in Kota.
- Only Mall in Kota with Departmental Store.
- Only Mall in Kota with two Fashion Anchors.



#### **Biggest Atrium of Kota**







The majority of stores are facing the spacious Atrium connected to all floors with **9 elevators**, **4 escalators** & **7 staircases**.



#### **Multiplex & Main Anchors**













#### Food Court & FEC









#### **Operational Brands**











**UNITED COLORS** OF BENETTON.































& more..







## **FLOOR PLANS**



#### **Site Plan**







#### **Ground Floor**







#### **First Floor**





LEGEND :Operational
Vacant



#### **Second Floor**







### **Always Eventful...**













#### **Contact Details**



For further details please contact:

Beyond Squarefeet Advisory Pvt.

Ltd.

Leaseline: +91.98201.88182

Board Line: +91.22.4219.0700

<u>leasing@beyondsquarefeet.com</u>





# THANK YOU!