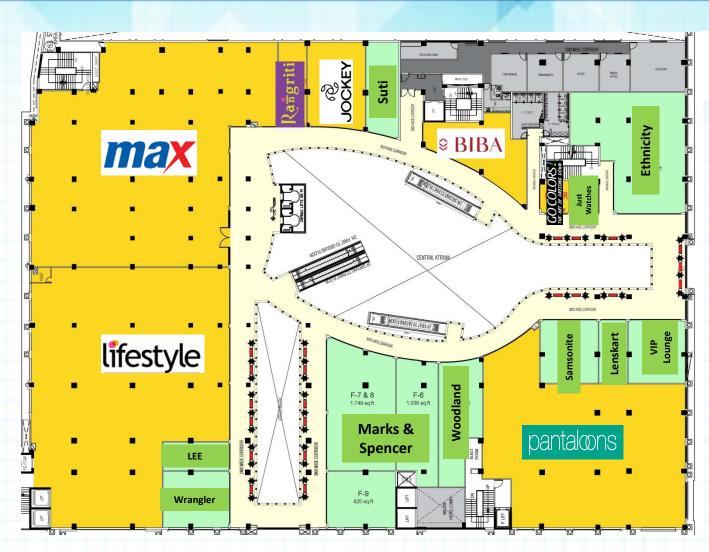

eats

#### **KEY USPs**

- 100% Leased Model.
- Biggest Shopping Mall within the vicinity of 250 sq.kms.
- The only ISO certified Shopping Mall within the radius of 300 kms.
- Largest Parking in Kota.
- Biggest Food Court in Kota.
- Only Mall in Kota with Departmental Store.
- Only Mall in Kota with two Fashion Anchors.



#### **Biggest Atrium of Kota**







The majority of stores are facing the spacious Atrium connected to all floors with **9 elevators**, **4 escalators** & **7 staircases**.



#### **Multiplex & Main Anchors**













#### Food Court & FEC









#### **Operational Brands**











**UNITED COLORS** OF BENETTON.































& more..







## **FLOOR PLANS**



#### **Site Plan**







#### **Ground Floor**







#### **First Floor**





LEGEND :Operational
Vacant



#### **Second Floor**







### **Always Eventful...**













#### **Contact Details**



For further details please contact:

Beyond Squarefeet Advisory Pvt.

Ltd.

Leaseline: +91.98201.88182

Board Line: +91.22.4219.0700

<u>leasing@beyondsquarefeet.com</u>





# THANK YOU!