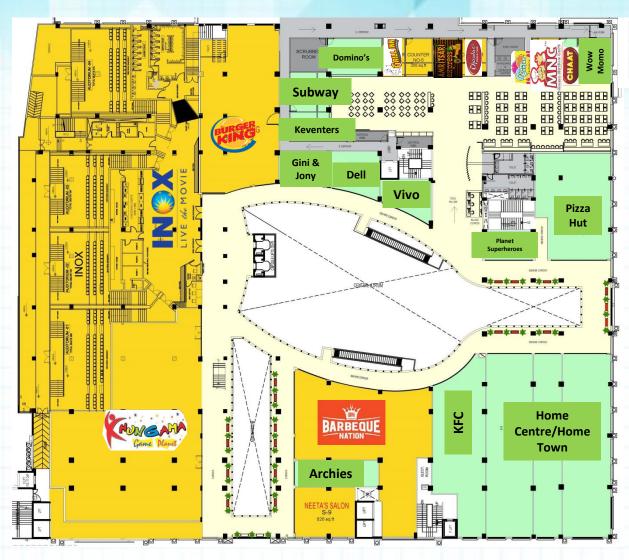

hopping Mall within the vicinity of 250 sq.kms.
- The only ISO certified Shopping Mall within the radius of 300 kms.
- Largest Parking in Kota.
- Biggest Food Court in Kota.
- Only Mall in Kota with Departmental Store.
- Only Mall in Kota with two Fashion Anchors.



#### **Biggest Atrium of Kota**







The majority of stores are facing the spacious Atrium connected to all floors with **9 elevators**, **4 escalators** & **7 staircases**.



#### **Multiplex & Main Anchors**













#### Food Court & FEC









#### **Operational Brands**











**UNITED COLORS** OF BENETTON.































& more..







## **FLOOR PLANS**



#### **Site Plan**







#### **Ground Floor**







#### **First Floor**





LEGEND :Operational
Vacant



#### **Second Floor**







### **Always Eventful...**













#### **Contact Details**



For further details please contact:

Beyond Squarefeet Advisory Pvt.

Ltd.

Leaseline: +91.98201.88182

Board Line: +91.22.4219.0700

<u>leasing@beyondsquarefeet.com</u>





# THANK YOU!