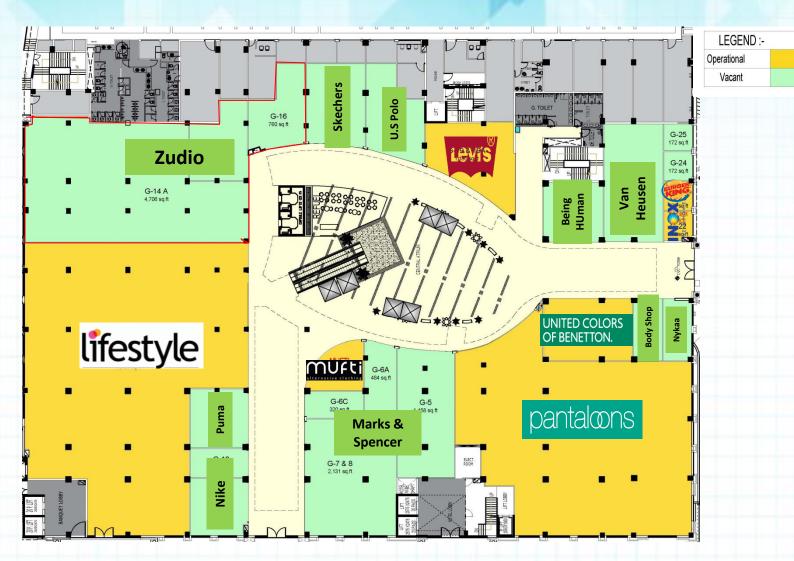

q. ft. food court— **300** seats

#### **KEY USPs**

- 100% Leased Model.
- Biggest Shopping Mall within the vicinity of 250 sq.kms.
- The only ISO certified Shopping Mall within the radius of 300 kms.
- Largest Parking in Kota.
- Biggest Food Court in Kota.
- Only Mall in Kota with Departmental Store.
- Only Mall in Kota with two Fashion Anchors.



#### **Biggest Atrium of Kota**







The majority of stores are facing the spacious Atrium connected to all floors with **9 elevators**, **4 escalators** & **7 staircases**.



#### **Multiplex & Main Anchors**













#### Food Court & FEC









#### **Operational Brands**











**UNITED COLORS** OF BENETTON.































& more..







## **FLOOR PLANS**



#### **Site Plan**







#### **Ground Floor**







#### **First Floor**





LEGEND :Operational
Vacant



#### **Second Floor**







### **Always Eventful...**













#### **Contact Details**



For further details please contact:

Beyond Squarefeet Advisory Pvt.

Ltd.

Leaseline: +91.98201.88182

Board Line: +91.22.4219.0700

<u>leasing@beyondsquarefeet.com</u>





# THANK YOU!