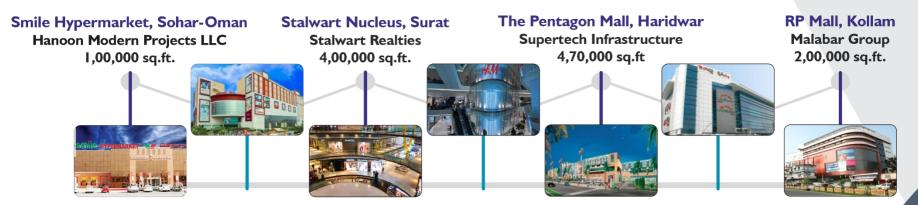

#### **Malabar Group**

Thrissur 8,00,000 sq.ft.

#### Metropolis, Rudrapur

Doon Valley Technopolis Pvt. Ltd. 3,00,000 sq.ft.