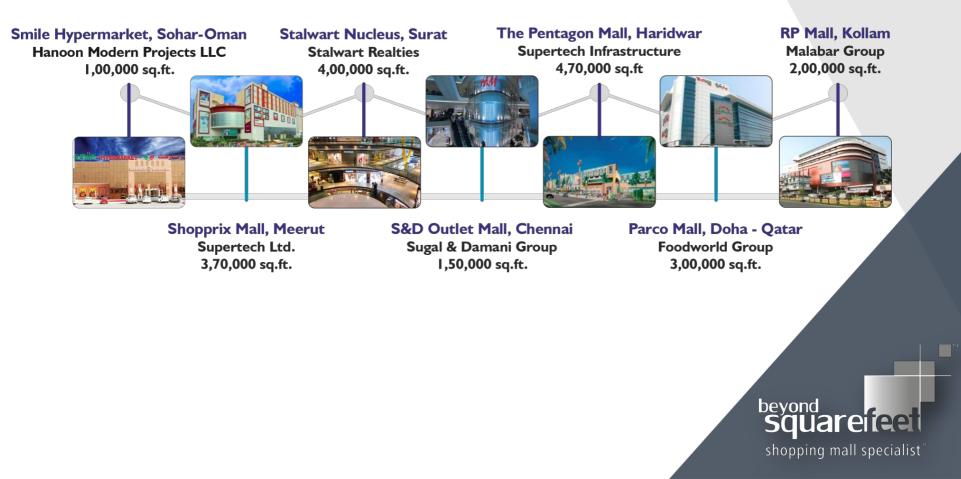

# squarefeet

Texvalley, Erode Lotus & URC Group 20,00,000 sq.ft. Capital Mall, Bhopal Beyond Malls LLP 4,20,000 sq.ft. Grand Galleria - Purnia, Bihar Atkin Constructions Pvt. Ltd. 1,75,000 sq.ft.

square feet

Business 18, Jaipur Chordia Group 1,50,000 sq.ft. Utkal Kanika Galleria, Bhubaneswar Utkal Builders Ltd. 2,40,000 sq.ft.

Omaxe Connaught Place, Greater Noida Omaxe Group 12,00,000 sq.ft. Prozone Intu, Coimbatore Alliance Mall Developers Pvt. Ltd. 5,50,000 sq.ft Gokulam Galleria, Calicut Gokulam Hotels Pvt. Ltd. 3,50,000 sq.ft.

HBN Town Centre -Sunrise City, Bhatinda HBN Group I,00,000 sq.ft. HBN Town Centre -Lakefront, Bhatinda HBN Group I,50,000 sq.ft. The Imperial, Bhubaneswar A.K. Das Associates Ltd. I,50,000 sq.ft.

Winner of more than 30+ National and International awards