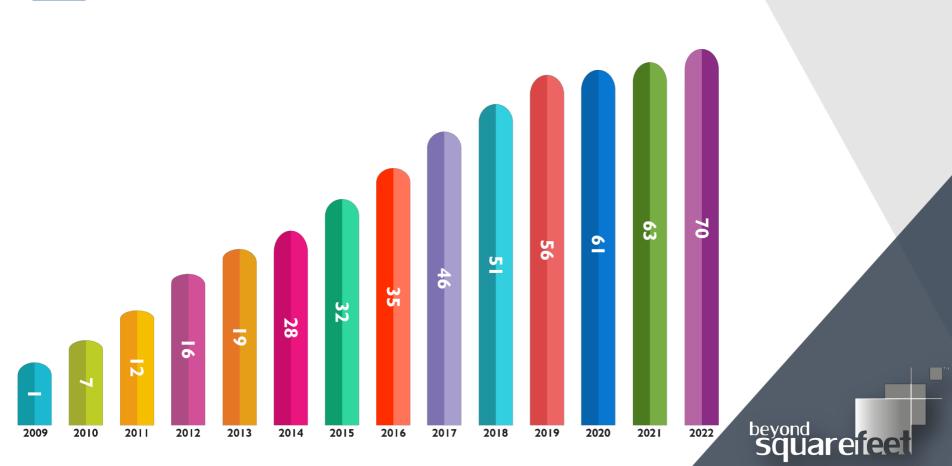

### **Growth Graph – No. Of Projects**

Data updated till 31<sup>st</sup> May 2022