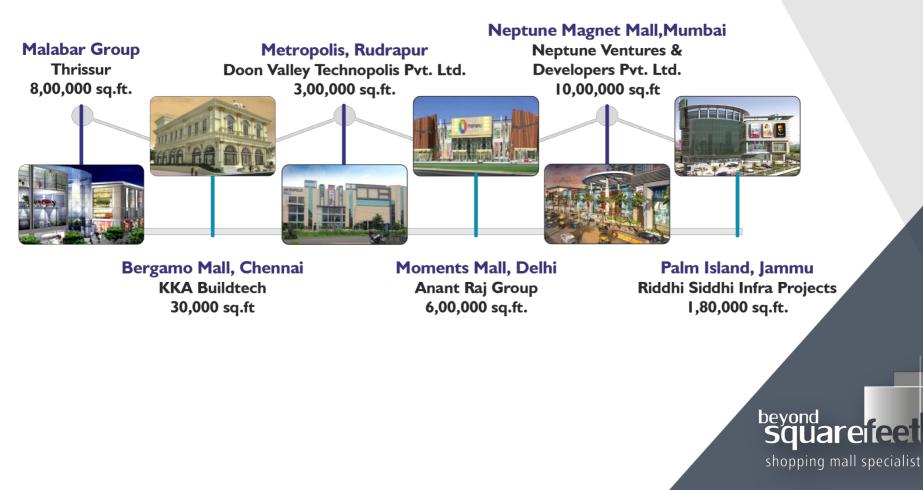

ed trademarks of their respective CLIENTs

# squarefeet



Texvalley, Erode Lotus & URC Group 20,00,000 sq.ft. Capital Mall, Bhopal Beyond Malls LLP 4,20,000 sq.ft. Grand Galleria - Purnia, Bihar Atkin Constructions Pvt. Ltd. 1,75,000 sq.ft.

square feet



Business 18, Jaipur Chordia Group 1,50,000 sq.ft. Utkal Kanika Galleria, Bhubaneswar Utkal Builders Ltd. 2,40,000 sq.ft.





Omaxe Connaught Place, Greater Noida Omaxe Group 12,00,000 sq.ft. Prozone Intu, Coimbatore Alliance Mall Developers Pvt. Ltd. 5,50,000 sq.ft Gokulam Galleria, Calicut Gokulam Hotels Pvt. Ltd. 3,50,000 sq.ft.







HBN Town Centre -Sunrise City, Bhatinda HBN Group I,00,000 sq.ft. HBN Town Centre -Lakefront, Bhatinda HBN Group I,50,000 sq.ft. The Imperial, Bhubaneswar A.K. Das Associates Ltd. I,50,000 sq.ft.















Winner of more than 30+ National and International awards

> beyond SQUAREFEET shopping mall specialist<sup>®</sup>

#### Affiliations





Ministry of MSME, Govt. of India





We are proudly affiliated with many government recognised associations/institutes/authorities, both nationally and internationally.



#### Offices



# CORPORATE OFFICE

Mumbai Office: Beyond Squarefeet Advisory Pvt. Ltd. 203, El-Tara, Off Orchard Avenue, Hiranandani Gardens, Powai, Mumbai – 400076 India. Contact: +91.22.4219.0700 Leaseline: +91.98201.88182 Email: info@beyondsquarefeet.com

INTERNATIONAL PRESENCE Iran | Nepal | Nigeria | Oman | Qatar