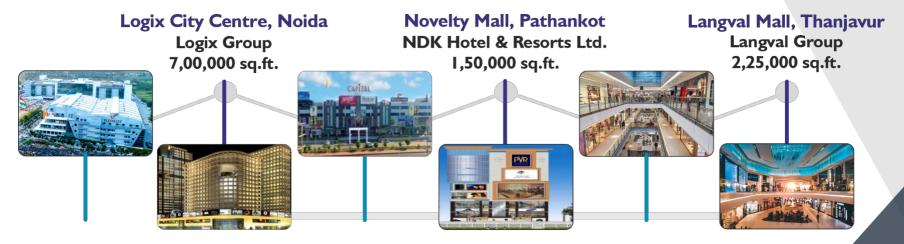

|
| BARBEQUE                      | ,SUBWAY.              | Chaayos         | CaFé<br>Cafée<br>Dife | GIAN                | STREET<br>FOODS<br>FUNIAS WITH |                                |                    | COPPER CHIMNEY | barstock exchange    | KEVENTERS<br>Jie Guipine Withunder | SCOTCH & SODA  | © COLD STONE                      |
|                               | and more              |                 |                       |                     |                                |                                |                    |                |                      |                                    |                |                                   |

All logos and brand names are registered trademarks of their respective CLIENTs

# squarefeet



Texvalley, Erode Lotus & URC Group 20,00,000 sq.ft. Capital Mall, Bhopal Beyond Malls LLP 4,20,000 sq.ft. Grand Galleria - Purnia, Bihar Atkin Constructions Pvt. Ltd. 1,75,000 sq.ft.

square feet



Business 18, Jaipur Chordia Group 1,50,000 sq.ft. Utkal Kanika Galleria, Bhubaneswar Utkal Builders Ltd. 2,40,000 sq.ft.





Omaxe Connaught Place, Greater Noida Omaxe Group 12,00,000 sq.ft. Prozone Intu, Coimbatore Alliance Mall Developers Pvt. Ltd. 5,50,000 sq.ft Gokulam Galleria, Calicut Gokulam Hotels Pvt. Ltd. 3,50,000 sq.ft.







HBN Town Centre -Sunrise City, Bhatinda HBN Group I,00,000 sq.ft. HBN Town Centre -Lakefront, Bhatinda HBN Group I,50,000 sq.ft. The Imperial, Bhubaneswar A.K. Das Associates Ltd. I,50,000 sq.ft.















Winner of more than 30+ National and Internatio