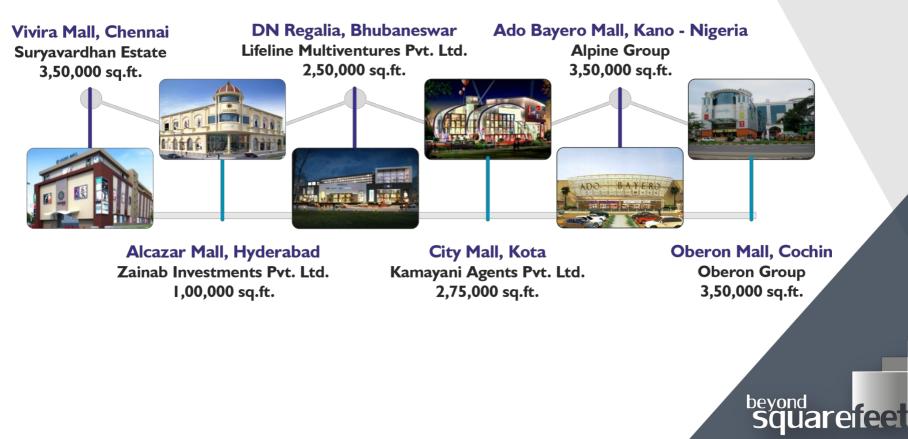

|                    |                |                      |                                    |                |                                   |

All logos and brand names are registered trademarks of their respective CLIENTs

# squarefeet



Texvalley, Erode Lotus & URC Group 20,00,000 sq.ft. Capital Mall, Bhopal Beyond Malls LLP 4,20,000 sq.ft. Grand Galleria - Purnia, Bihar Atkin Constructions Pvt. Ltd. 1,75,000 sq.ft.

square feet



Business 18, Jaipur Chordia Group 1,50,000 sq.ft. Utkal Kanika Galleria, Bhubaneswar Utkal Builders Ltd. 2,40,000 sq.ft.





Omaxe Connaught Place, Greater Noida Omaxe Group 12,00,000 sq.ft. Prozone Intu, Coimbatore Alliance Mall Developers Pvt. Ltd. 5,50,000 sq.ft Gokulam Galleria, Calicut Gokulam Hotels Pvt. Ltd. 3,50,000 sq.ft.







HBN Town Centre -Sunrise City, Bhatinda HBN Group I,00,000 sq.ft. HBN Town Centre -Lakefront, Bhatinda HBN Group I,50,000 sq.ft. The Imperial, Bhubaneswar A.K. Das Associates Ltd. I,50,000 sq.ft.















Winner of more than 30+ National and International awards

> beyond SQUAREFEET shopping mall specialist<sup>®</sup>

#### Affiliations





Ministry of MSME, Govt. of India





We are proudly affiliated with many government recognised associations/institutes/authorities, both nationally and internationally.



#### Offices



# CORPORATE OFFICE

Mumbai Office: Beyond Squarefeet Advisory Pvt. Ltd. 203, El-Tara, Off Orchard Avenue, Hiranandani Gardens, Powai, Mumbai – 400076 India. Contact: +91.22.4219.0700 Leaseline: +91.98201.88182 Email: info@beyondsquarefeet.com

INTERNATIONA