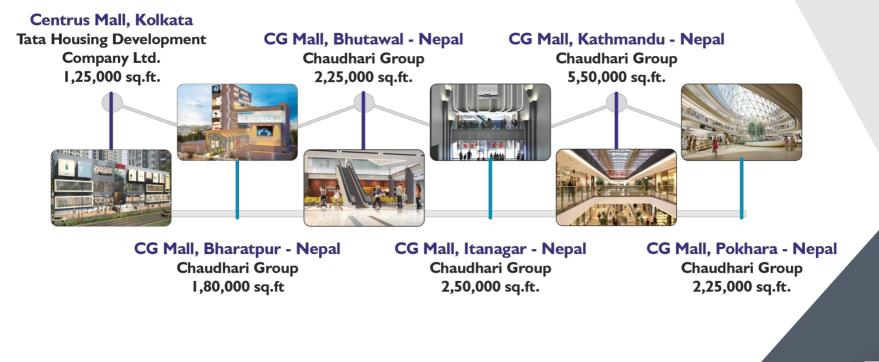

trademarks of their respective CLIENTs

# squarefeet



Texvalley, Erode Lotus & URC Group 20,00,000 sq.ft. Capital Mall, Bhopal Beyond Malls LLP 4,20,000 sq.ft. Grand Galleria - Purnia, Bihar Atkin Constructions Pvt. Ltd. 1,75,000 sq.ft.

square feet



Business 18, Jaipur Chordia Group 1,50,000 sq.ft. Utkal Kanika Galleria, Bhubaneswar Utkal Builders Ltd. 2,40,000 sq.ft.





Omaxe Connaught Place, Greater Noida Omaxe Group 12,00,000 sq.ft. Prozone Intu, Coimbatore Alliance Mall Developers Pvt. Ltd. 5,50,000 sq.ft Gokulam Galleria, Calicut Gokulam Hotels Pvt. Ltd. 3,50,000 sq.ft.







HBN Town Centre -Sunrise City, Bhatinda HBN Group I,00,000 sq.ft. HBN Town Centre -Lakefront, Bhatinda HBN Group I,50,000 sq.ft. The Imperial, Bhubaneswar A.K. Das Associates Ltd. I,50,000 sq.ft.















Winner of more than 30+ National and International awards

> beyond SQUAREFEET shopping mall specialist<sup>®</sup>

#### Affiliations





Ministry of MSME, Govt. of India





We are proudly affiliated with many government recognised associations/institutes/authorities, both nationally and internationally.



#### Offices



# CORPORATE OFFICE

Mumbai Office: Beyond Squarefeet Advisory Pvt. Ltd. 203, El-Tara, Off Orchard Avenue, Hiranandani Gardens, Powai, Mumbai – 400076 India. Contact: +91.22.4219.0700 Leaseline: +91.98201.88182 Email: info@beyondsquarefeet.com

INTERNATIONAL PRESENCE Iran | Nepal | Nigeria | Oman | Qatar