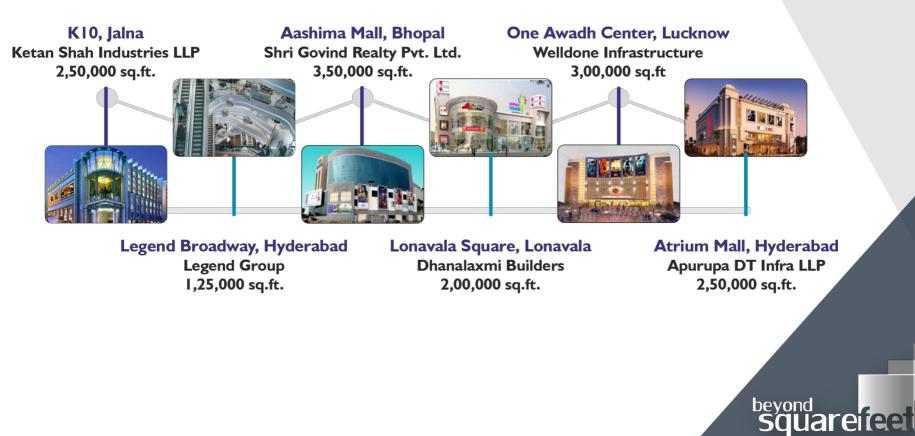

ered trademarks of their respective CLIENTs

# squarefeet



Texvalley, Erode Lotus & URC Group 20,00,000 sq.ft. Capital Mall, Bhopal Beyond Malls LLP 4,20,000 sq.ft. Grand Galleria - Purnia, Bihar Atkin Constructions Pvt. Ltd. 1,75,000 sq.ft.

square feet



Business 18, Jaipur Chordia Group 1,50,000 sq.ft. Utkal Kanika Galleria, Bhubaneswar Utkal Builders Ltd. 2,40,000 sq.ft.





Omaxe Connaught Place, Greater Noida Omaxe Group 12,00,000 sq.ft. Prozone Intu, Coimbatore Alliance Mall Developers Pvt. Ltd. 5,50,000 sq.ft Gokulam Galleria, Calicut Gokulam Hotels Pvt. Ltd. 3,50,000 sq.ft.







HBN Town Centre -Sunrise City, Bhatinda HBN Group I,00,000 sq.ft. HBN Town Centre -Lakefront, Bhatinda HBN Group I,50,000 sq.ft. The Imperial, Bhubaneswar A.K. Das Associates Ltd. I,50,000 sq.ft.















Winner of more than 30+ National and International awards

> beyond SQUAREFEET shopping mall specialist<sup>®</sup>

#### Affiliations





Ministry of MSME, Govt. of India





We are proudly affiliated with many government recognised associations/institutes/authorities, both nationally and internationally.



#### Offices



# CORPORATE OFFICE

Mumbai Office: Beyond Squarefeet Advisory Pvt. Ltd. 203, El-Tara, Off Orchard Avenue, Hiranandani Gardens, Powai, Mumbai – 400076 India. Contact: +91.22.4219.0700 Leaseline: +91.98201.88182 Email: info@beyondsquarefeet.com

INTERNATIONAL PRESENCE Iran | Nepal | Nigeria | Oman | Qatar