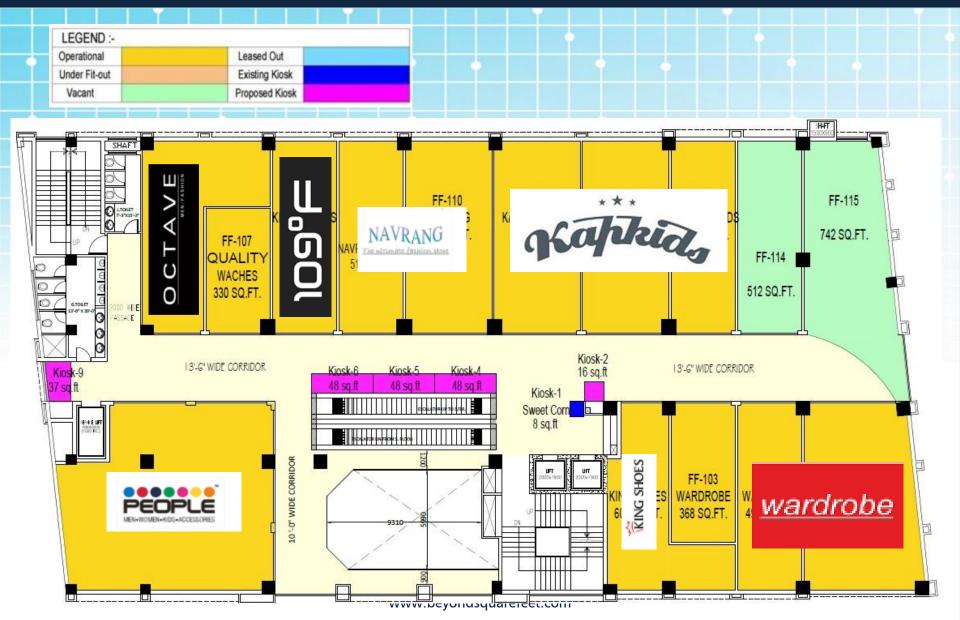

and Kashmir due to which Pathankot serves as a travel hub for the three northerly states.
- Pathankot is also used as a **Gateway to the hill stations** of Dalhousie, Dharamshala, Mc Leodganj, Kangra valley, Jwalaji and Chintpurni in Himachal.



## **Project Highlights**





Mall GLA : 1,50,000 Sq.ft

Levels : 5 levels

Status : Operational

Tenants: Premium Brands

Multiplex: PVR

Advantage: High Yield for Brands

Management : By Mall Specialists

refeet.com



## **Location Map**







## KEY USP's





Sprawling Architectural & Invivting Interiors

Entertainment Zone & Food Court

Excellent Brand Mix (National & International)

Operation PVR Cinema (4 Screen Multiplex)

**Ample Parking Space** 



### **Ground Level Floor**







## **Upper Ground Floor**







#### First Floor







#### **Second Floor**







#### **Third Floor**













#### **Fourth Floor**







# **Novelty Mall Gallery**













## **Novelty Mall Gallery**











www.beyondsquarefeet.com



## **Novelty Mall Gallery**











www.beyondsquarefeet.com



## **Décor & Events**









www.beyondsquarefeet.com



## **Events & Promotions**













# **Concurrently Leasing**













### **Contact Details**



For further details please contact:

Beyond Squarefeet Advisory Pvt. Ltd.

BSF Leaseline: +91.98201.88182

Saket SHARMA: +91.95820.60763