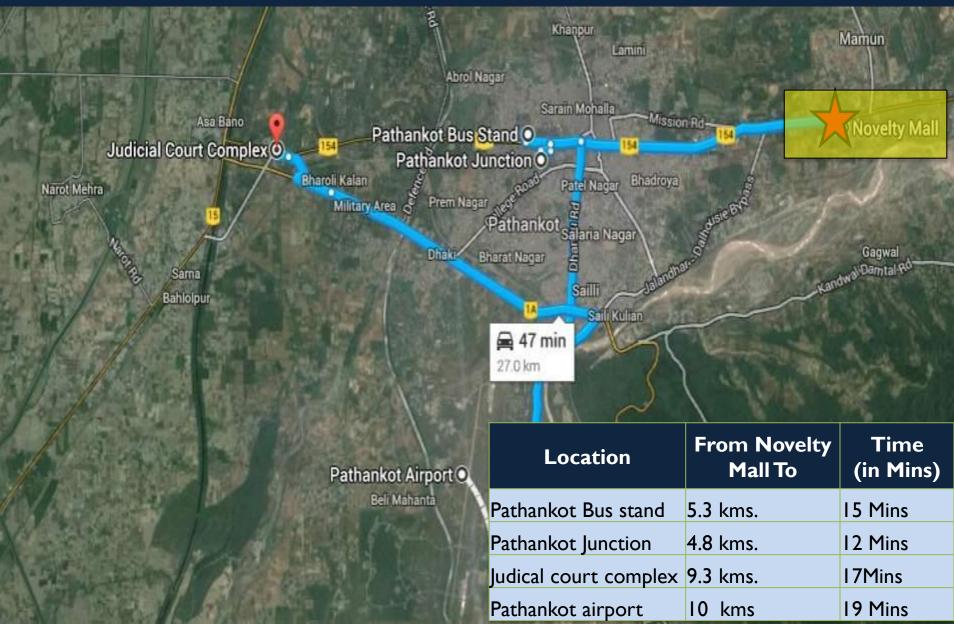

aving 4 railway stations of its own, with Pathankot Junction railway station under Acategory.
- Pathankot is an economically prosperous city compared to many other towns of the Punjab or Himachal Pradesh.
- Pathankot is at the meeting point of the three northern states of Punjab, Himachal Pradesh and Jammu and Kashmir due to which Pathankot serves as a travel hub for the three northerly states.
- Pathankot is also used as a **Gateway to the hill stations** of Dalhousie, Dharamshala, Mc Leodganj, Kangra valley, Jwalaji and Chintpurni in Himachal.



## **Project Highlights**





Mall GLA : 1,50,000 Sq.ft

Levels : 5 levels

Status : Operational

Tenants: Premium Brands

Multiplex: PVR

Advantage: High Yield for Brands

Management : By Mall Specialists

refeet.com



## **Location Map**







## KEY USP's





Sprawling Architectural & Invivting Interiors

Entertainment Zone & Food Court

Excellent Brand Mix (National & International)

Operation PVR Cinema (4 Screen Multiplex)

**Ample Parking Space** 



### **Ground Level Floor**







## **Upper Ground Floor**







#### First Floor







#### **Second Floor**







#### **Third Floor**













#### **Fourth Floor**







# **Novelty Mall Gallery**













## **Novelty Mall Gallery**











www.beyondsquarefeet.com



## **Novelty Mall Gallery**











www.beyondsquarefeet.com



## **Décor & Events**









www.beyondsquarefeet.com



## **Events & Promotions**













# **Concurrently Leasing**













### **Contact Details**



For further details please contact:

Beyond Squarefeet A