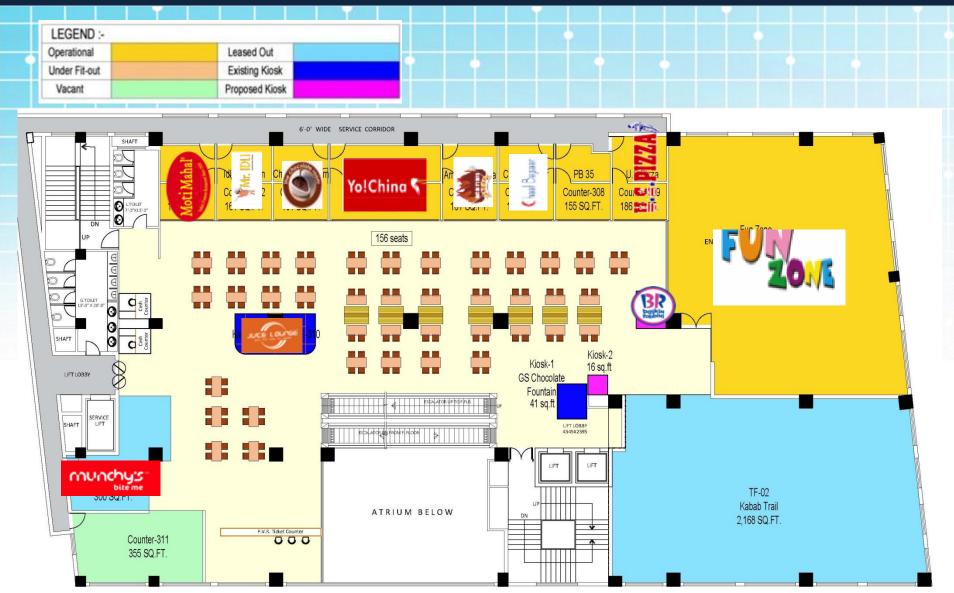

for the three northerly states.
- Pathankot is also used as a **Gateway to the hill stations** of Dalhousie, Dharamshala, Mc Leodganj, Kangra valley, Jwalaji and Chintpurni in Himachal.



## **Project Highlights**





Mall GLA : 1,50,000 Sq.ft

Levels : 5 levels

Status : Operational

Tenants: Premium Brands

Multiplex: PVR

Advantage: High Yield for Brands

Management : By Mall Specialists

refeet.com



## **Location Map**







## KEY USP's





Sprawling Architectural & Invivting Interiors

Entertainment Zone & Food Court

Excellent Brand Mix (National & International)

Operation PVR Cinema (4 Screen Multiplex)

**Ample Parking Space** 



### **Ground Level Floor**







## **Upper Ground Floor**







#### First Floor







#### **Second Floor**







#### **Third Floor**













#### **Fourth Floor**







# **Novelty Mall Gallery**













## **Novelty Mall Gallery**











www.beyondsquarefeet.com



## **Novelty Mall Gallery**











www.beyondsquarefeet.com



## **Décor & Events**









www.beyondsquarefeet.com



## **Events & Promotions**













# **Concurrently Leasing**













### **Contact Details**



For further details please contact:

Beyond Squarefeet Advisory Pvt. Ltd.

BSF Leaseline: +91.98201.88182

Saket SHARMA: +91.95820.60763