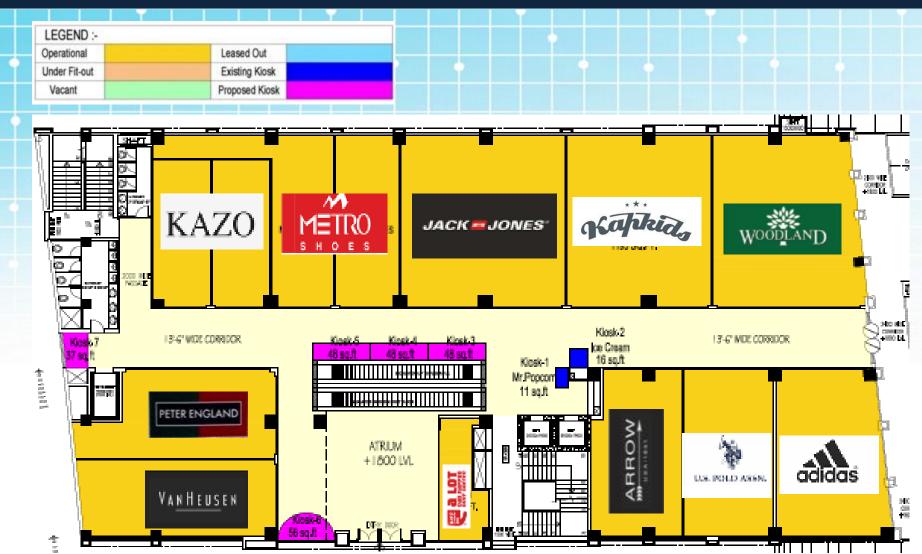

achal Pradesh and Jammu and Kashmir due to which Pathankot serves as a travel hub for the three northerly states.
- Pathankot is also used as a **Gateway to the hill stations** of Dalhousie, Dharamshala, Mc Leodganj, Kangra valley, Jwalaji and Chintpurni in Himachal.



## **Project Highlights**





Mall GLA : 1,50,000 Sq.ft

Levels : 5 levels

Status : Operational

Tenants: Premium Brands

Multiplex: PVR

Advantage: High Yield for Brands

Management : By Mall Specialists

refeet.com



## **Location Map**







## KEY USP's





Sprawling Architectural & Invivting Interiors

Entertainment Zone & Food Court

Excellent Brand Mix (National & International)

Operation PVR Cinema (4 Screen Multiplex)

**Ample Parking Space** 



### **Ground Level Floor**







## **Upper Ground Floor**







#### First Floor







#### **Second Floor**







#### **Third Floor**













#### **Fourth Floor**







# **Novelty Mall Gallery**













## **Novelty Mall Gallery**











www.beyondsquarefeet.com



## **Novelty Mall Gallery**











www.beyondsquarefeet.com



## **Décor & Events**









www.beyondsquarefeet.com



## **Events & Promotions**













# **Concurrently Leasing**













### **Contact Details**



For further details please contact:

Beyond Squarefeet Advisory Pvt. Ltd.

BSF Leaseline: +91.98201.88182

Saket SHARMA: +91.95820.60763