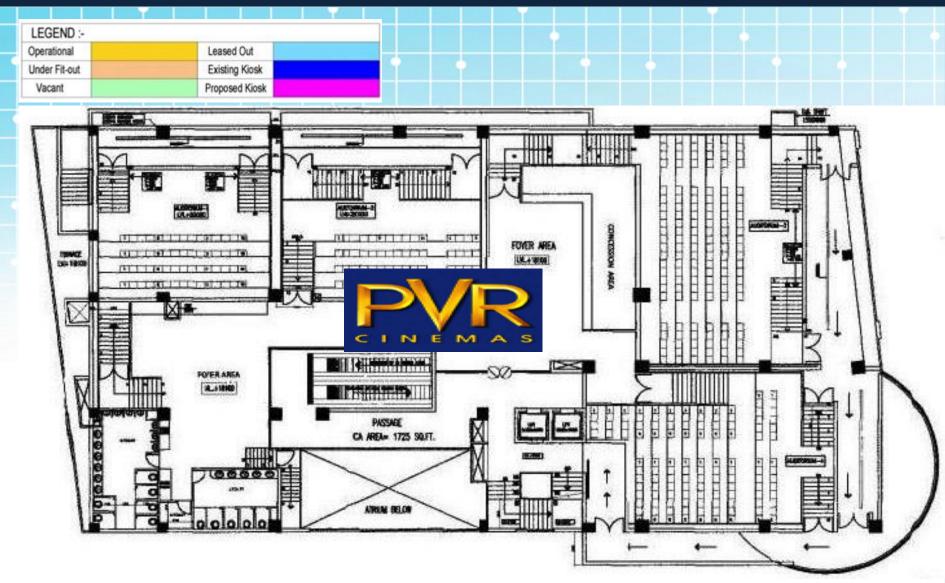

Pathankot is also used as a **Gateway to the hill stations** of Dalhousie, Dharamshala, Mc Leodganj, Kangra valley, Jwalaji and Chintpurni in Himachal.



## **Project Highlights**





Mall GLA : 1,50,000 Sq.ft

Levels : 5 levels

Status : Operational

Tenants: Premium Brands

Multiplex: PVR

Advantage: High Yield for Brands

Management : By Mall Specialists

refeet.com



## **Location Map**







## KEY USP's





Sprawling Architectural & Invivting Interiors

Entertainment Zone & Food Court

Excellent Brand Mix (National & International)

Operation PVR Cinema (4 Screen Multiplex)

**Ample Parking Space** 



### **Ground Level Floor**







## **Upper Ground Floor**







#### First Floor







#### **Second Floor**







#### **Third Floor**













#### **Fourth Floor**







# **Novelty Mall Gallery**













## **Novelty Mall Gallery**











www.beyondsquarefeet.com



## **Novelty Mall Gallery**











www.beyondsquarefeet.com



## **Décor & Events**









www.beyondsquarefeet.com



## **Events & Promotions**













# **Concurrently Leasing**













### **Contact Details**



For further details please contact:

Beyond Squarefeet Advisory Pvt. Ltd.

BSF Leaseline: +91.98201.88182

Saket SHARMA: +91.95820.60763