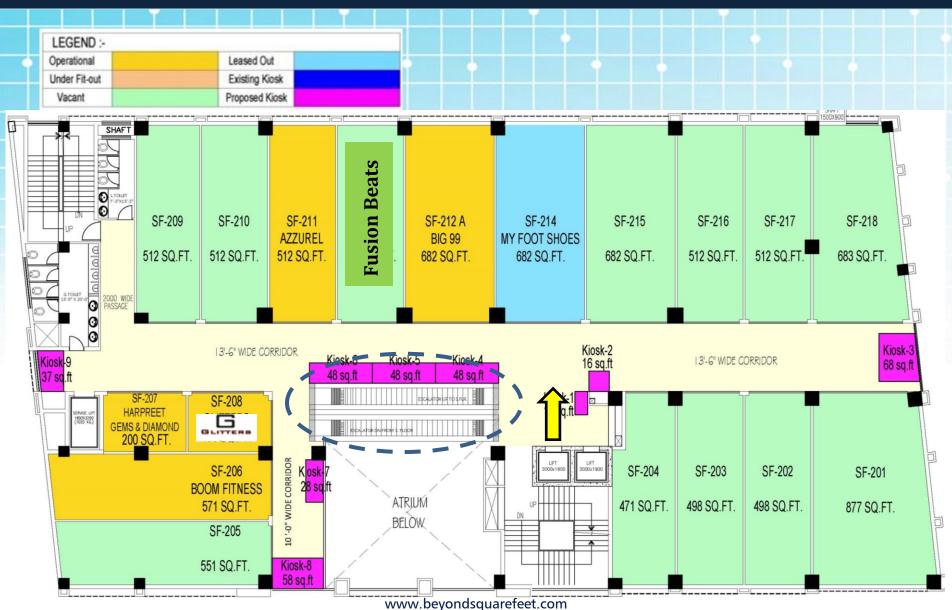

ankot serves as a travel hub for the three northerly states.
- Pathankot is also used as a **Gateway to the hill stations** of Dalhousie, Dharamshala, Mc Leodganj, Kangra valley, Jwalaji and Chintpurni in Himachal.



## **Project Highlights**





Mall GLA : 1,50,000 Sq.ft

Levels : 5 levels

Status : Operational

Tenants: Premium Brands

Multiplex: PVR

Advantage: High Yield for Brands

Management : By Mall Specialists

refeet.com



## **Location Map**







## KEY USP's





Sprawling Architectural & Invivting Interiors

Entertainment Zone & Food Court

Excellent Brand Mix (National & International)

Operation PVR Cinema (4 Screen Multiplex)

**Ample Parking Space** 



### **Ground Level Floor**







## **Upper Ground Floor**







#### First Floor







#### **Second Floor**







#### **Third Floor**













#### **Fourth Floor**







# **Novelty Mall Gallery**













## **Novelty Mall Gallery**











www.beyondsquarefeet.com



## **Novelty Mall Gallery**











www.beyondsquarefeet.com



## **Décor & Events**









www.beyondsquarefeet.com



## **Events & Promotions**













# **Concurrently Leasing**













### **Contact Details**



For further details please contact:

Beyond Squarefeet Advisory Pvt. Ltd.

BSF Leaseline: +91.98201.88182

Saket SHARMA: +91.95820.60763