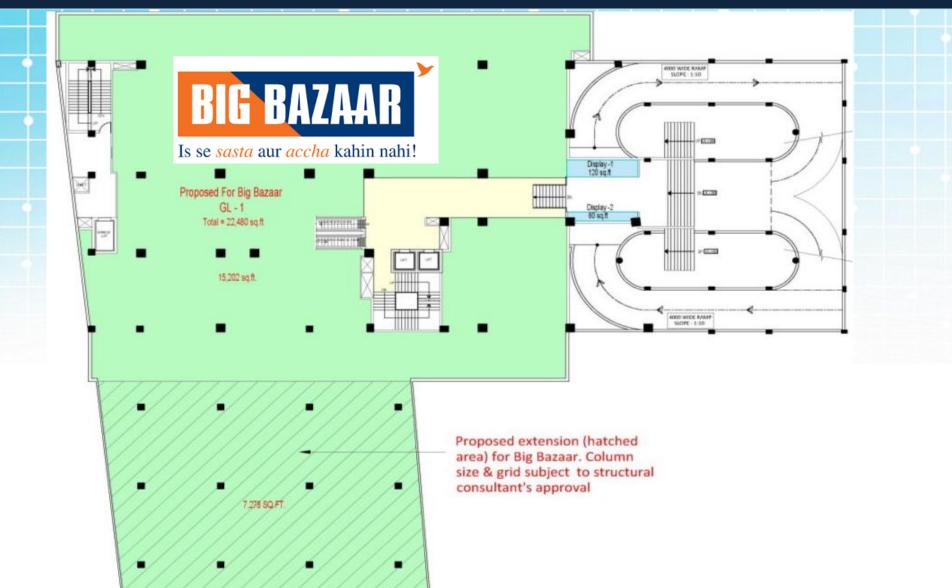

ee northern states of Punjab, Himachal Pradesh and Jammu and Kashmir due to which Pathankot serves as a travel hub for the three northerly states.
- Pathankot is also used as a **Gateway to the hill stations** of Dalhousie, Dharamshala, Mc Leodganj, Kangra valley, Jwalaji and Chintpurni in Himachal.



## **Project Highlights**





Mall GLA : 1,50,000 Sq.ft

Levels : 5 levels

Status : Operational

Tenants: Premium Brands

Multiplex: PVR

Advantage: High Yield for Brands

Management : By Mall Specialists

refeet.com



## **Location Map**







## KEY USP's





Sprawling Architectural & Invivting Interiors

Entertainment Zone & Food Court

Excellent Brand Mix (National & International)

Operation PVR Cinema (4 Screen Multiplex)

**Ample Parking Space** 



### **Ground Level Floor**







## **Upper Ground Floor**







#### First Floor







#### **Second Floor**







#### **Third Floor**













#### **Fourth Floor**







# **Novelty Mall Gallery**













## **Novelty Mall Gallery**











www.beyondsquarefeet.com



## **Novelty Mall Gallery**











www.beyondsquarefeet.com



## **Décor & Events**









www.beyondsquarefeet.com



## **Events & Promotions**













# **Concurrently Leasing**













### **Contact Details**



For further details please contact:

Beyond Squarefeet Advisory Pvt. Ltd.

BSF Leaseline: +91.98201.88182

Saket SHARMA: +91.95820.60763