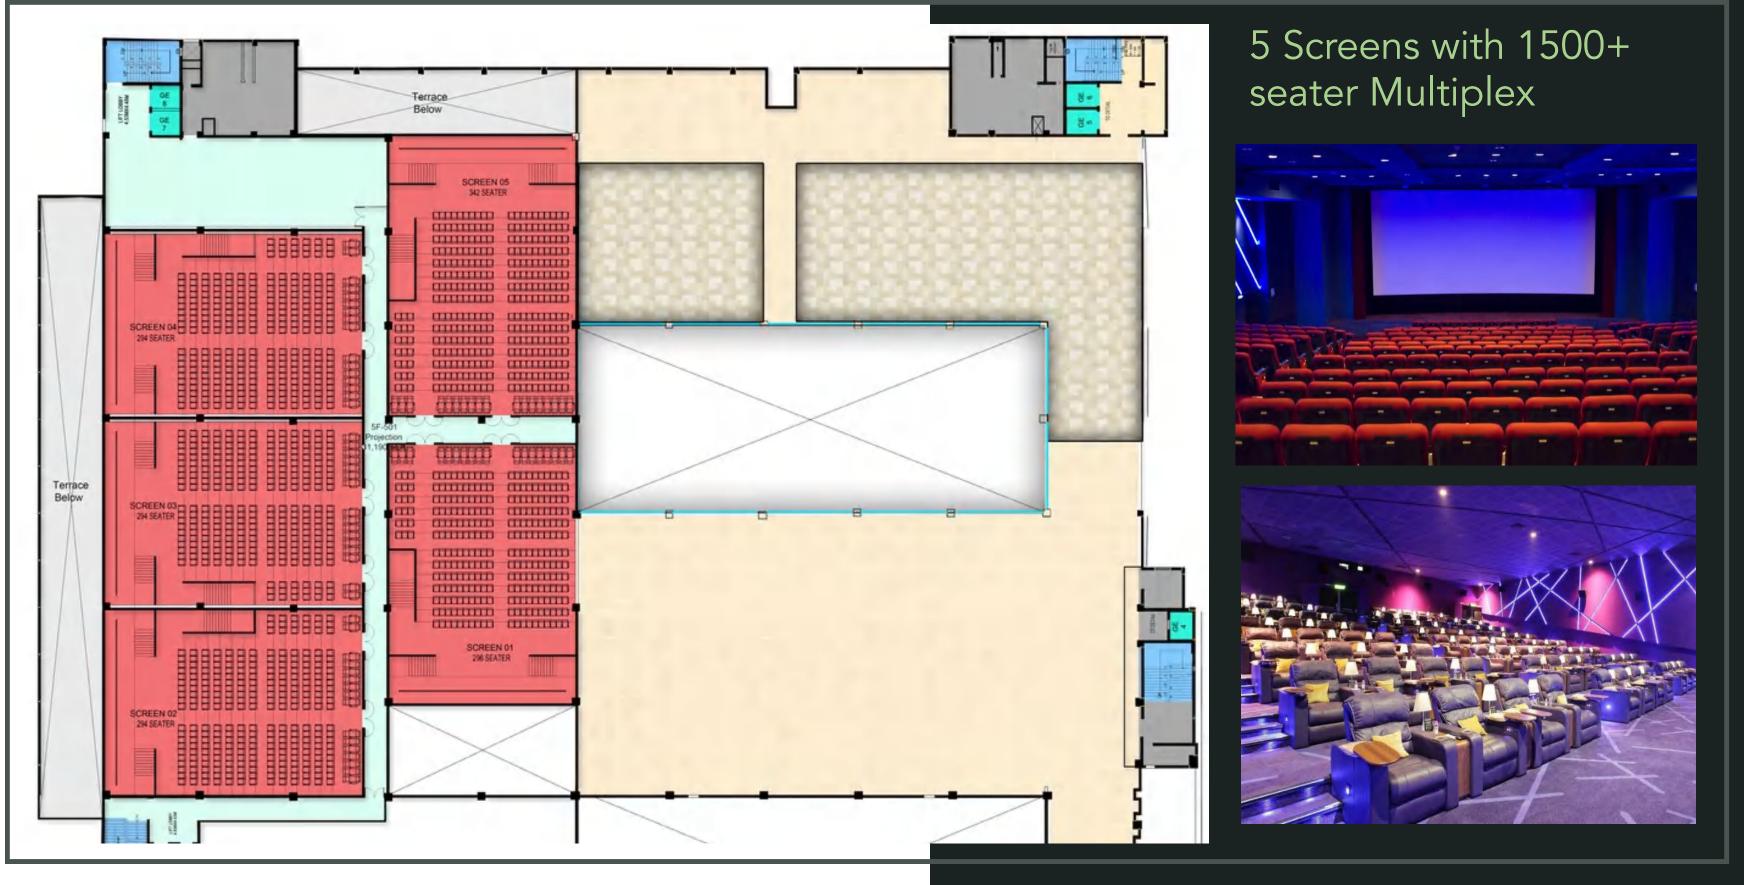

### **Projection Floor**

### for the Movie Buffs..

### **TEX VALUE MALL** South India's first outlet Mall.

- 3,50,000 Sq.ft.
- 5 Screen (1500+ seats)
- 8 Anchors & Mini Anchors
- Vanilla Shops: 75+
  - 13 Counters (500 + seats)
  - 2000+