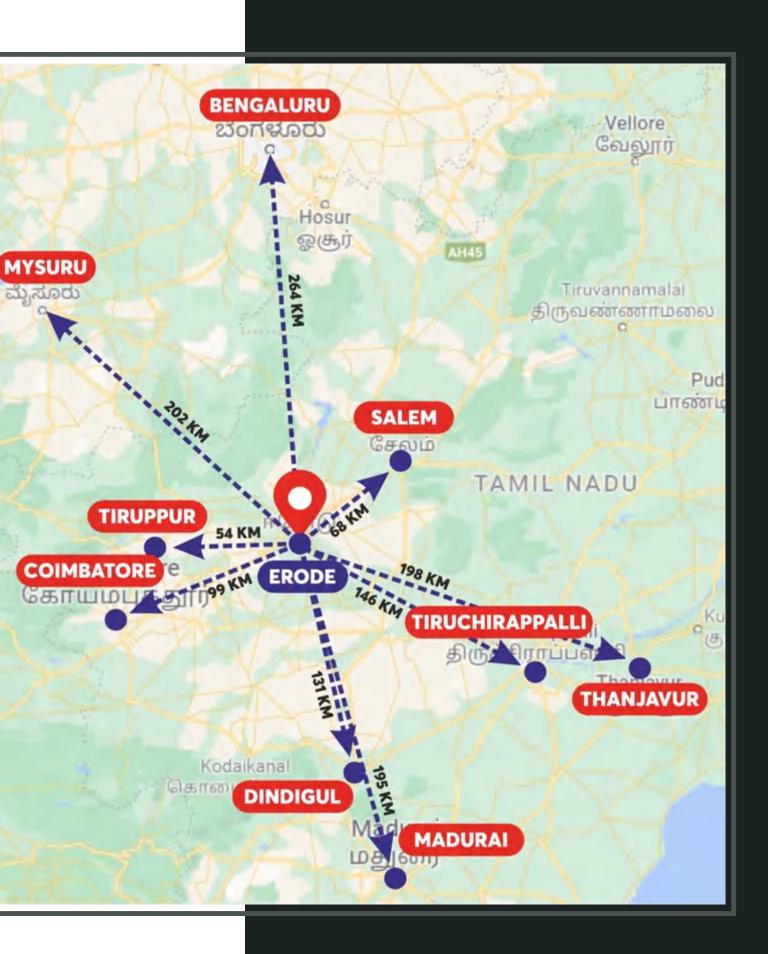

### It is strategically located on the Salem - Cochin highway. Giving easy access to the catchment such as Tirupur, Karur, Salem, etc.

### **Distances from Key Cities**

| Sr.<br>No. | Town            | Distance<br>(kms) | Duration     | Hassan<br>ಹಾಸನ<br>o |
|------------|-----------------|-------------------|--------------|---------------------|
| 1          | Tiruppur        | 54                | 1 hr         | AA                  |
| 2          | Karur           | 67                | 1hr 20 mins  | 15                  |
| 3          | Salem           | 68                | 1hr 20 mins  | L.X                 |
| 4          | Coimbatore      | 99                | 1hr 40 mins  | 2                   |
| 5          | Dindigul        | 131               | 2hrs 30 mins |                     |
| 6          | Tiruchirappalli | 146               | 3hrs 10 mins |                     |
| 7          | Madurai         | 195               | 3hrs 50 mins | RE                  |
| 8          | Thanjavur       | 198               | 3hrs 50 mins | Thrissur<br>തൃശ്ശൂർ |
| 9          | Mysore          | 202               | 4hrs 40 mins | Kochi               |
| 10         | Bengaluru       | 264               | 4hrs 10 mins | കൊച്ചി<br>c         |