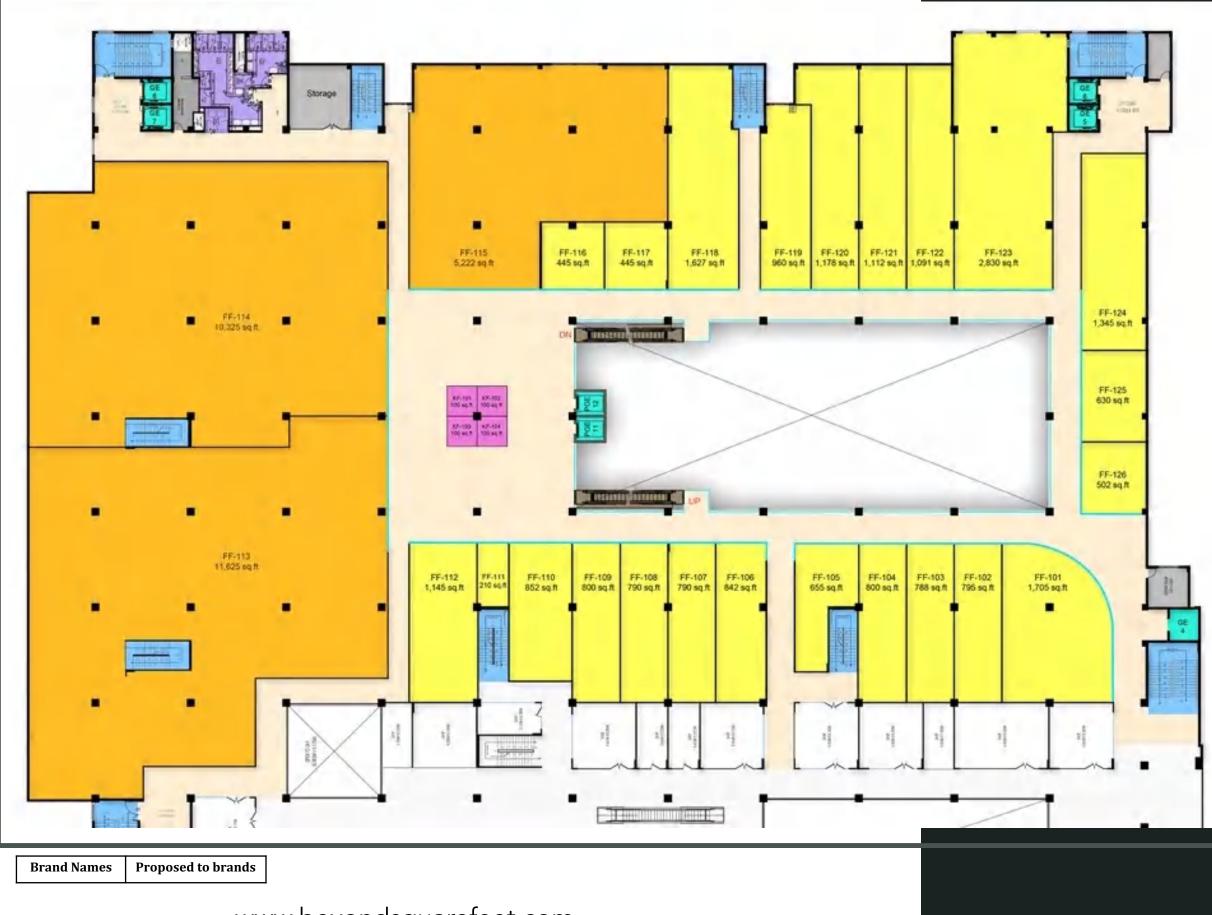

### First Floor

Men's Fashion, Sports & Fitness, Footwear & Electronics shall be dominant on this floor.