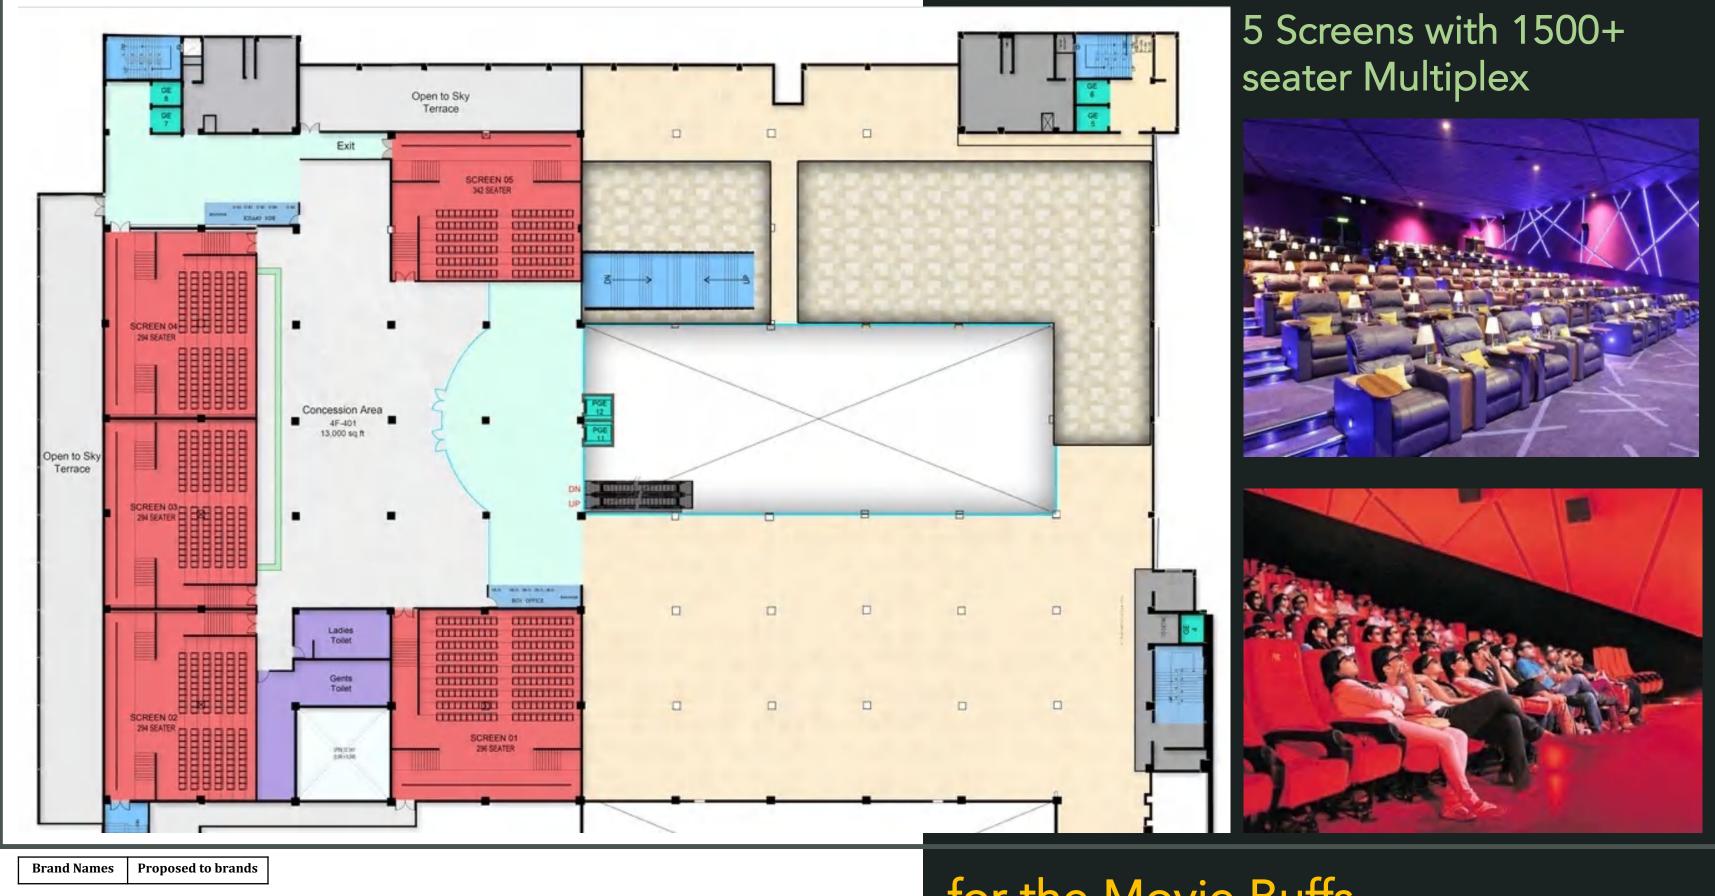

## **Multiplex Floor**

www.beyondsquarefeet.com

### for the Movie Buffs..

### **TEX VALUE MALL** South India's first outlet Mall.

- 3,50,000 Sq.ft.
- 5 Screen (1500+ seats)
- 8 Anchors & Mini Anchors
- Vanilla Shops: 75+
  - 13 Counters (500 + seats)
  - 2000+