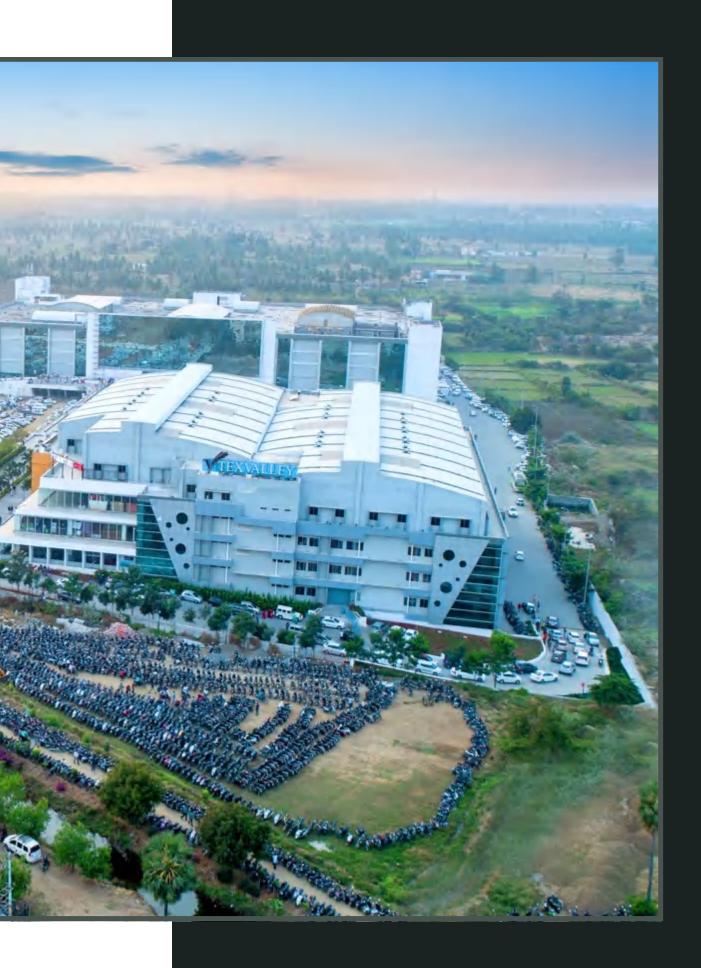

# Presenting India's Largest B2B & B2C Marketplace of 20,00,000 Sq. Ft. in a New Avatar

### Size

This 20,00,000 Sq. ft. magnificent development is intended to become the gleaming new destination for Erode and cities & towns nearby.

Location

Addition Development Potential Proposed 1,00,000 sq. ft. International Convention Center.