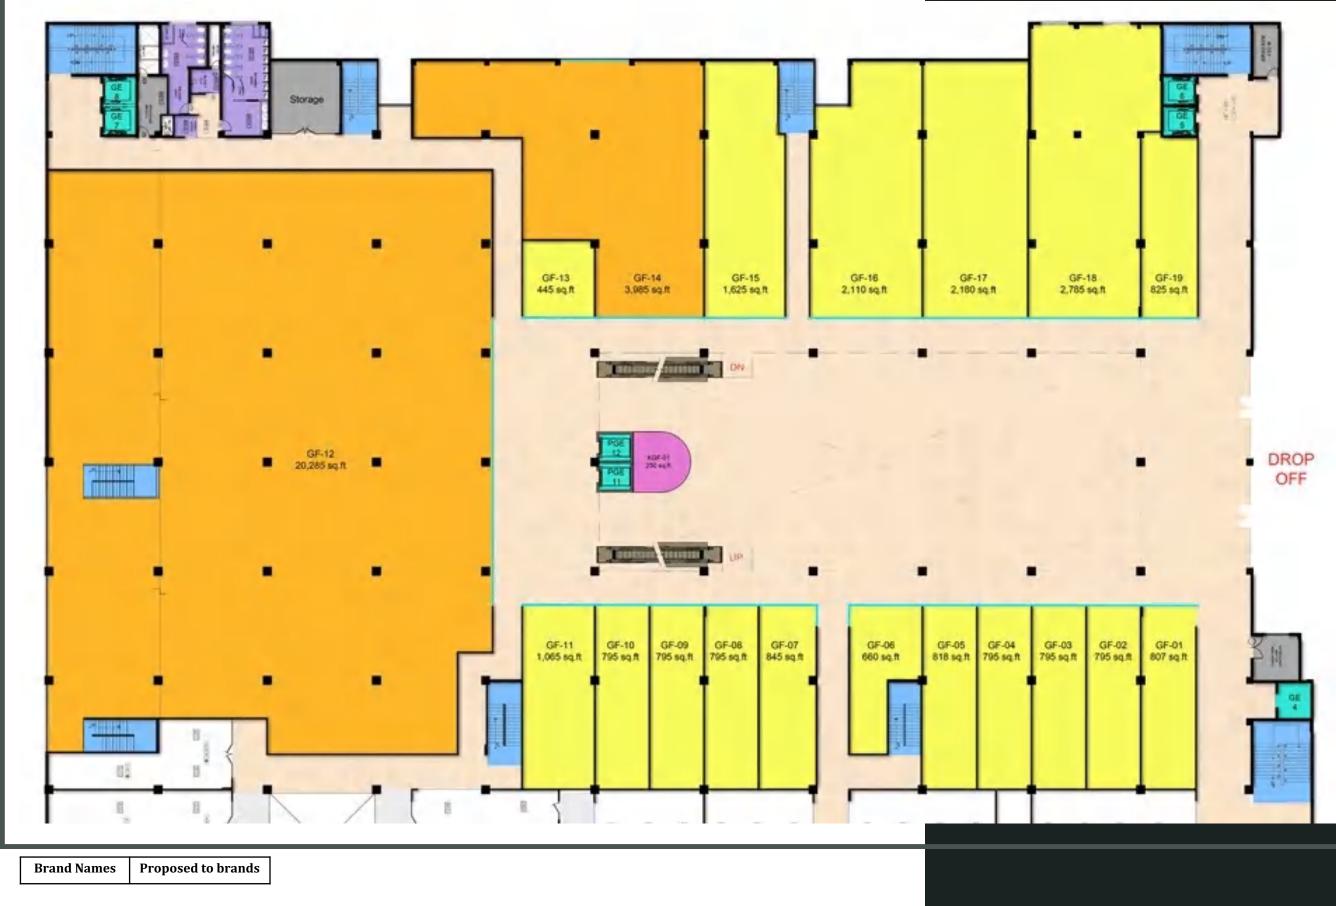

## Ground Floor (Full Plan)

- 2 lacks sq ft floor plate
- Global Market 1.2 lac sq ft
- Tex Value Mall 80k sq ft
- Seamlessly interconnected
- 6 escalators

- 16 guest elevators
- 4 service elevators
- 2 loading/unloading bays

### **Ground Floor**

www.beyondsquarefeet.com

This floor shall have key categories like Hypermarket, Mixed Fashion, Sports & Fitness.