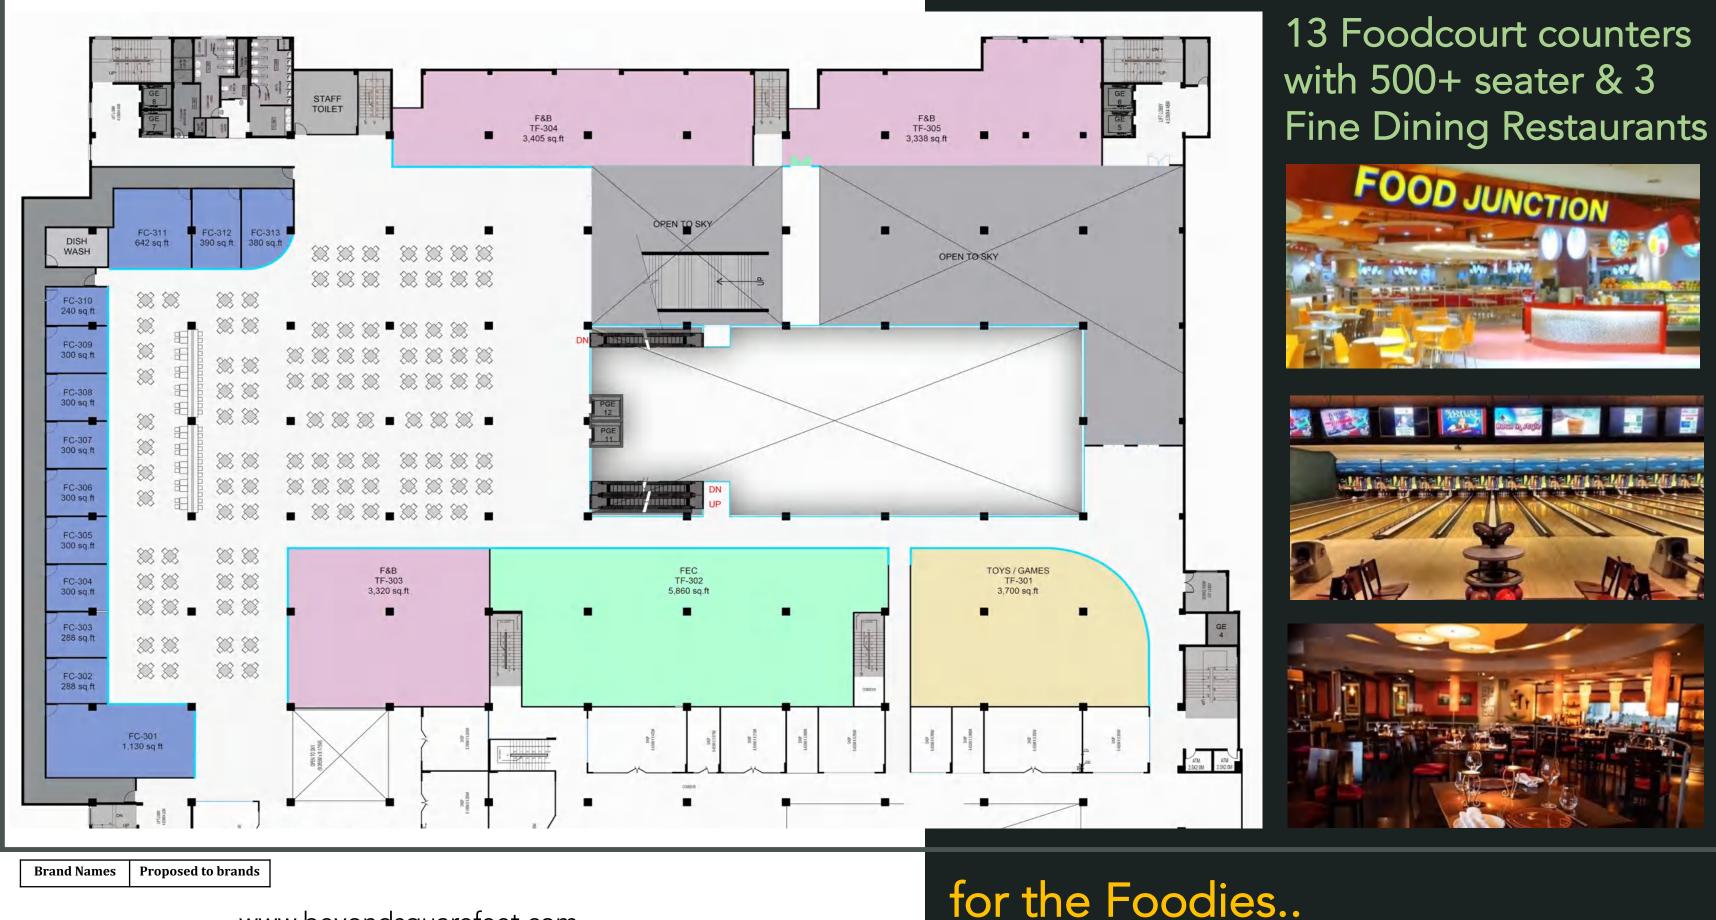

### F& B + Gaming Floor

### **TEX VALUE MALL** South India's first outlet Mall.

- 3,50,000 Sq.ft.
- 5 Screen (1500+ seats)
- 8 Anchors & Mini Anchors
- Vanilla Shops: 75+
  - 13 Counters (500 + seats)
  - 2000+