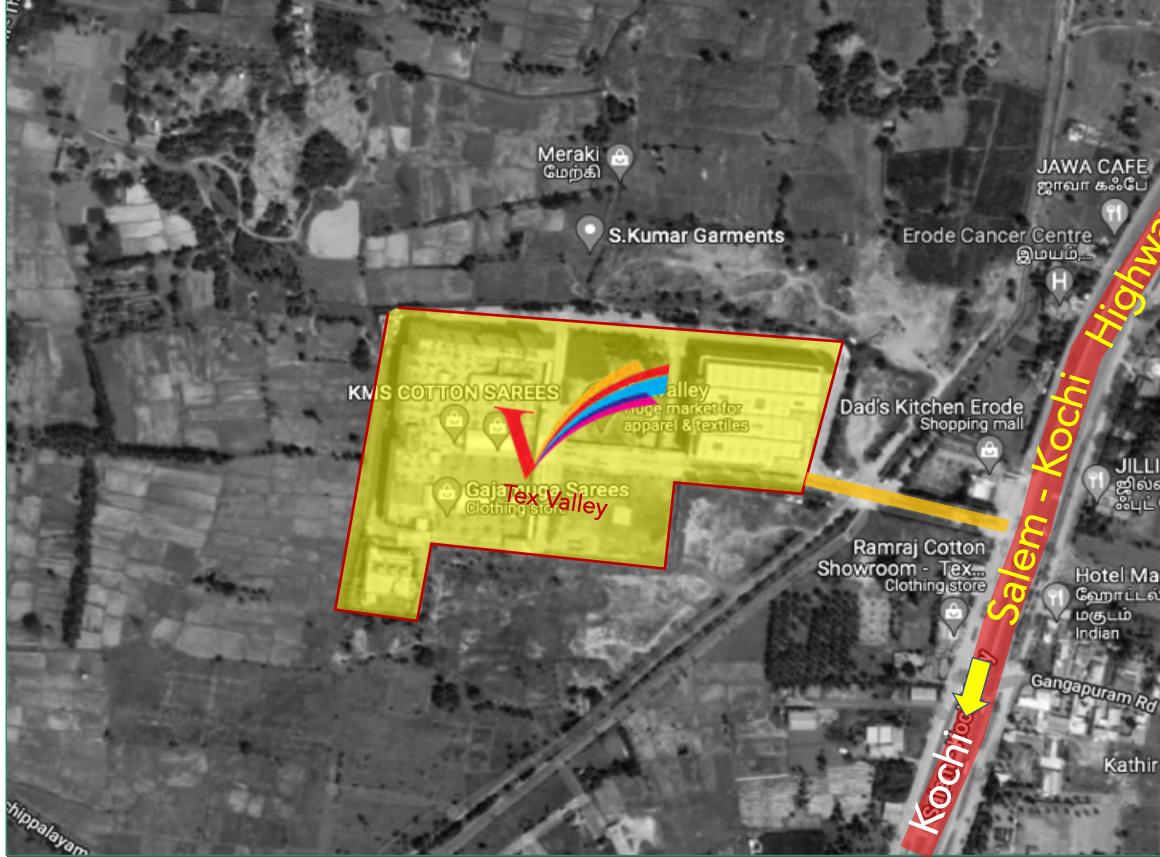

### It is strategically located on the Salem - Cochin highway. Giving easy access to the catchment such as Tirupur, Karur, Salem, etc.

### **Site Location**

www.beyondsquarefeet.com

SENTHILFOODS

**Pughal indan** அண்டேன்.

JILLI FOOD VALLEY ஜில்லி ஃபுட் வேலி

Hotel Magudam ஹோட்டல்

Kankapuram MUTHU கங்காயுரம்

Kathir - Jaggery Powder Manufacturers...