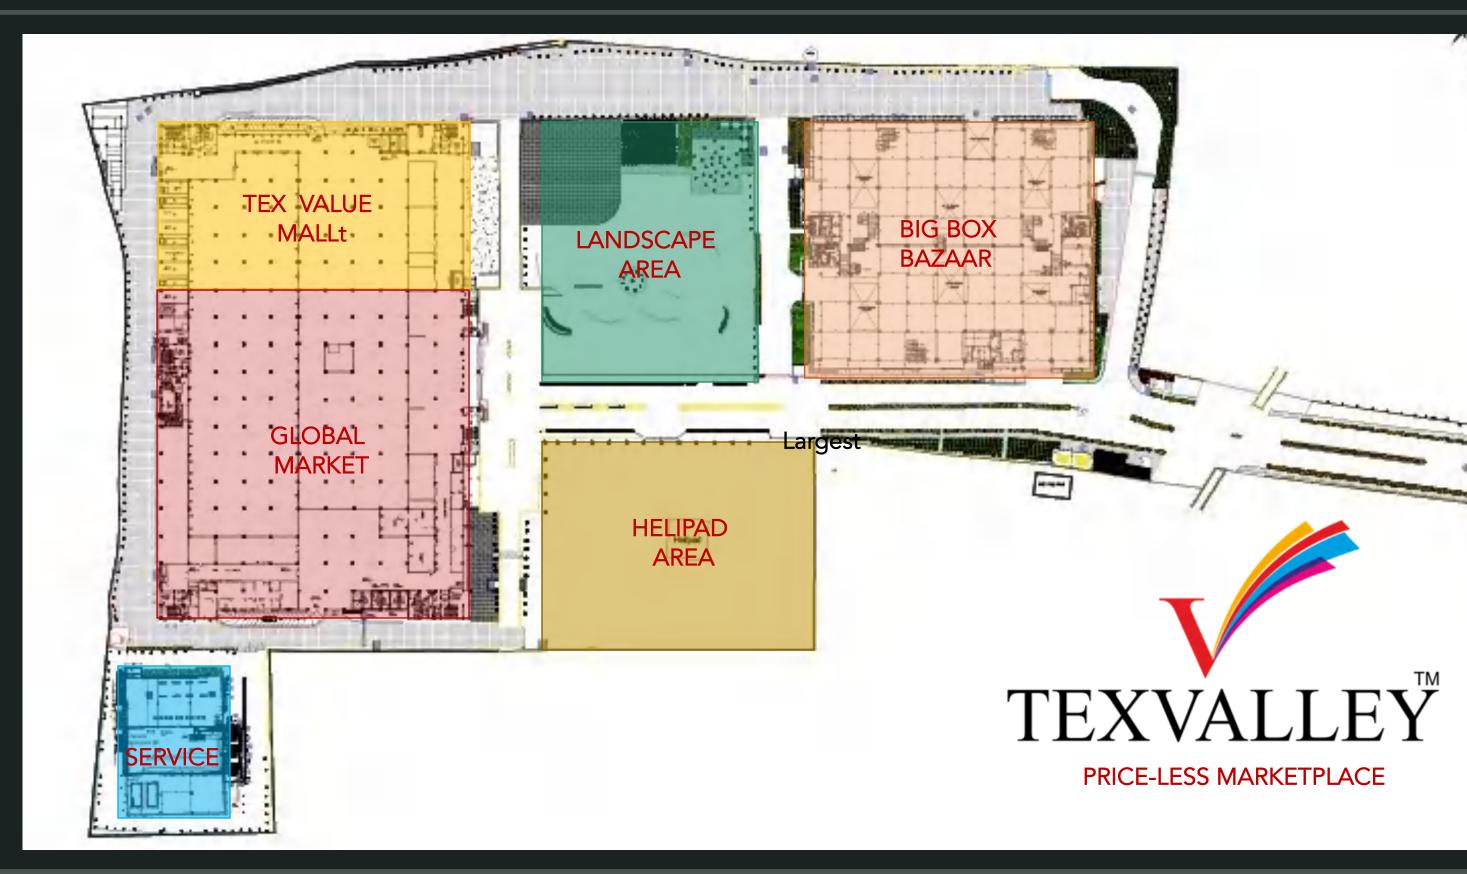

# **LEASING PRESENTATION**

# **TEX VALUE MALL**

Part of an 18 acre integrated **Price-less Marketplace** for B2B and B2C



# Presenting India's Largest B2B & B2C Marketplace of 20,00,000 Sq. Ft. in a New Avatar

### **Texvalley Verticals**



www.beyondsquarefeet.com

> A B2B Marketplace Outright / Lease Model > Operational

Largest "Outlet Mall" ▶ 100% Lease Model Ready for Fit-outs

> A B2B/B2C Marketplace > Outright / Lease Model > Operational

### **Texvalley Site Plan**



### **Key USP's Of Texvalley**

### Catchment

It's primary catchment is 20 kms radius & secondary catchment of 50 kms radius. The B2B Marketplace attracts people from 50 kms on a regular basis.

### Size

This 20,00,000 Sq. ft. magnificent development is intended to become the gleaming new destination for Erode and cities & towns nearby.

Location

Addition Development Potential Proposed 1,00,000 sq. ft. International Convention Center.

Proposed amphitheater

### It is strategically located on the Salem - Cochin highway. Giving easy access to the catchment such as Tirupur, Karur, Salem, etc.



### Catchment

 The Primary Catchement is 20 kms as which caters to a population of about 15 Lakhs people

✓ The Secondary Catchment is 50 kms as the B2B Marketplace attracts clients in this rad