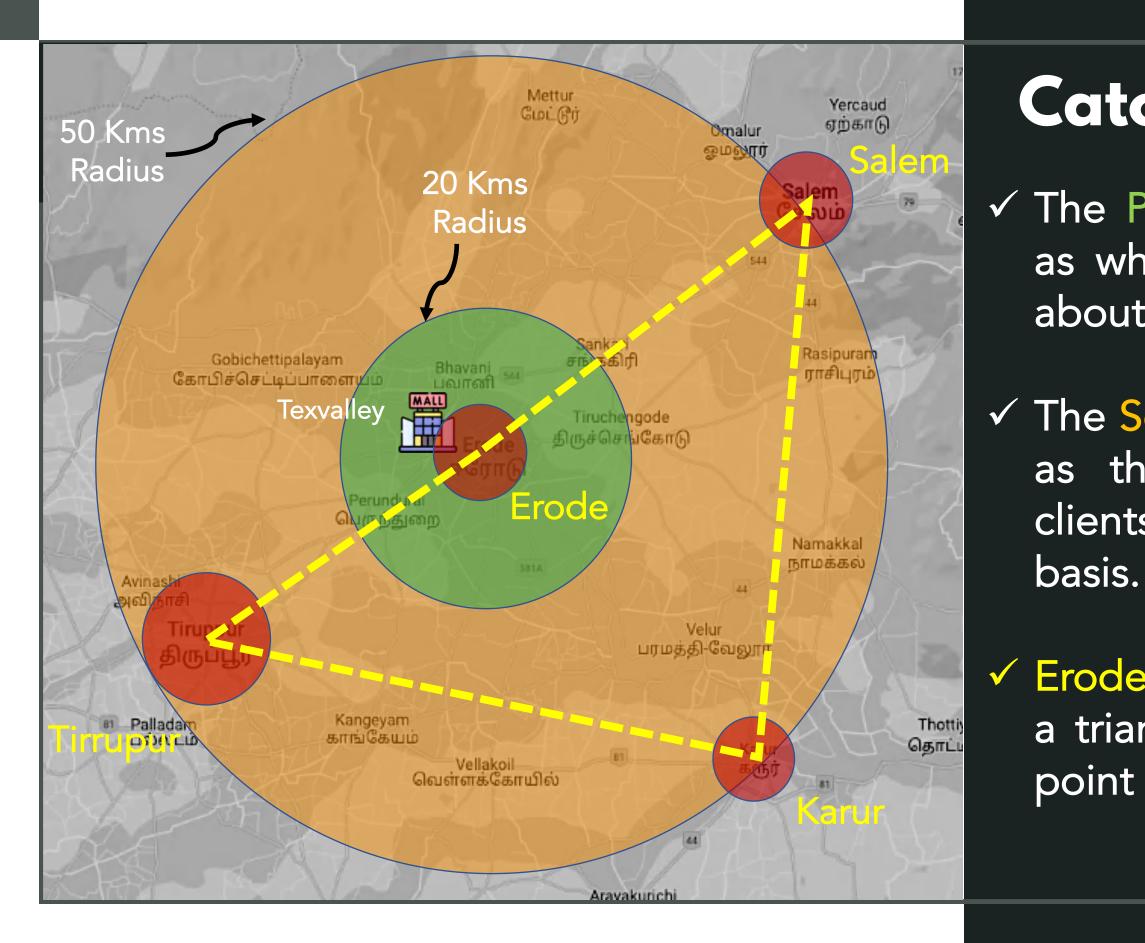

### Catchment

It's primary catchment is 20 kms radius & secondary catchment of 50 kms radius. The B2B Marketplace attracts people from 50 kms on a regular basis.

### It is strategically located on the Salem - Cochin highway. Giving easy access to the catchment such as Tirupur, Karur, Salem, etc.

### Catchment

 The Primary Catchement is 20 kms as which caters to a population of about 15 Lakhs people

✓ The Secondary Catchment is 50 kms as the B2B Marketplace attracts clients in this radius on a regular basis.

 Erode, Tiruppur, Karur & Salem form a triangle making Erode the center point for textile.