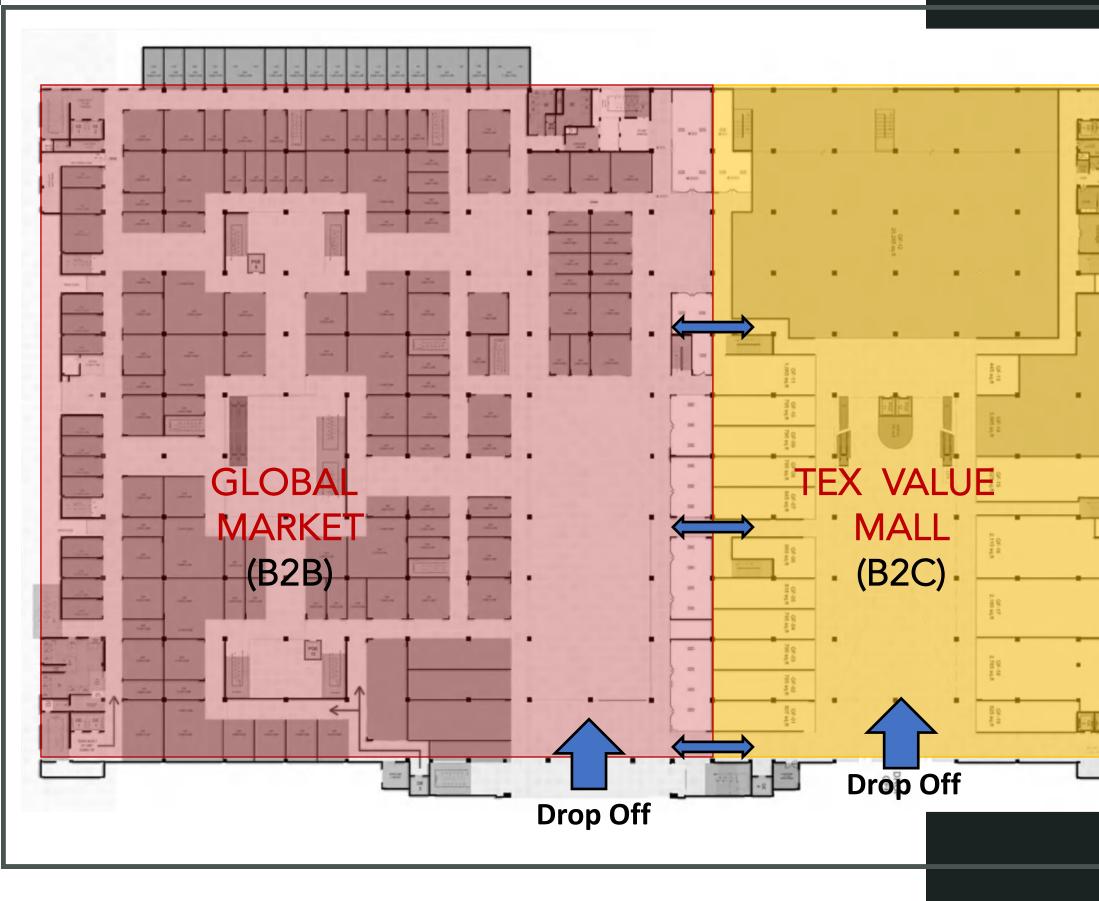

## Ground Floor (Full Plan)

- 2 lacks sq ft floor plate
- Global Market 1.2 lac sq ft
- Tex Value Mall 80k sq ft
- Seamlessly interconnected
- 6 escalators

- 16 guest elevators
- 4 service elevators
- 2 loading/unloading bays

### **Ground Floor**

www.beyondsquarefeet.com

This floor shall have key categories like Hypermarket, Mixed Fashion, Sports & Fitness.