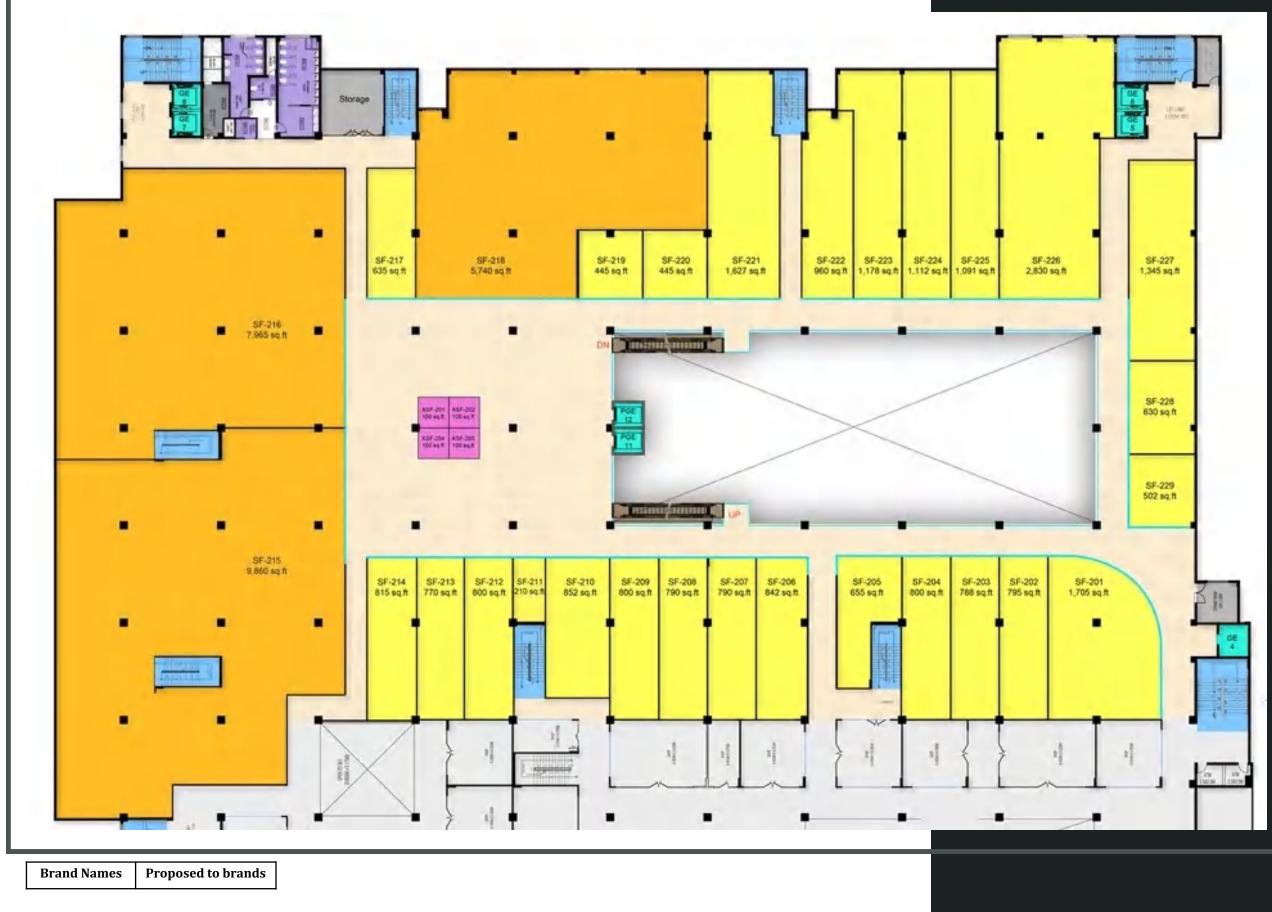

### **Second Floor**

This floor shall have key categories like Home Decor & Furnishing, Women's & Kids Fashion.