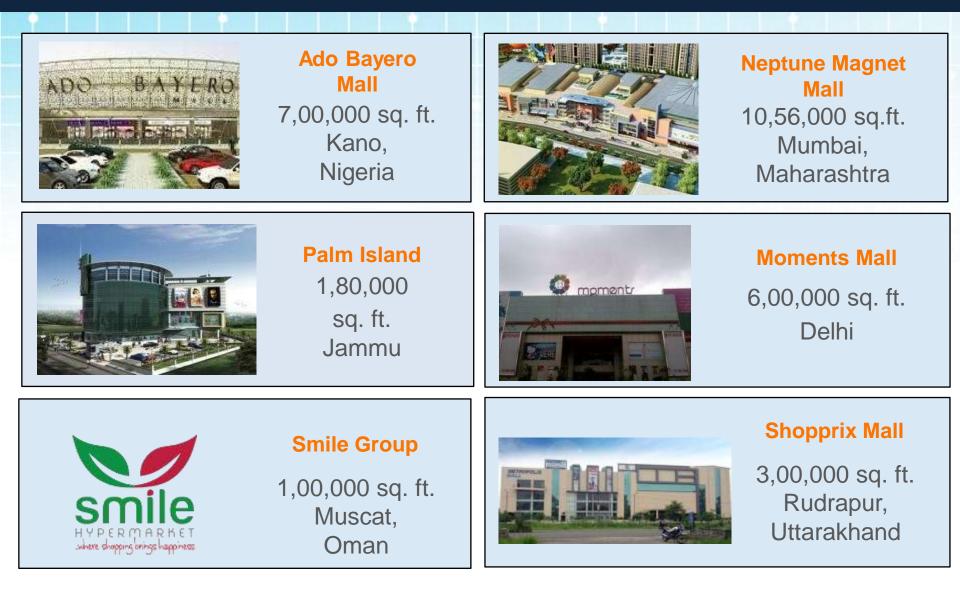

### **OUR CLIENTS**

#### **City Mall**

2,75,000 sq. ft. Kota, Rajasthan

#### Smile Hypermarket

2,00,000 sq. ft. Thrissur, Kerala

### **Shopprix Mall**

4,70,000 sq. ft. Haridwar, Uttarakhand

#### **Shopprix Mall**

3,70,000 sq. ft. Meerut, UP

#### **Prozone Mall**

5,50,000 sq. ft. Coimbatore, Tamil Nadu

Sugal & Damani Group 1,01,495 sq. ft. Poonamallee, Tamil Nadu

### **Oberon Mall**

3,50,000 sq. ft. Cochin, Kerala

#### **Aashima Mall**

5,50,000 sq. ft. Bhopal, MP