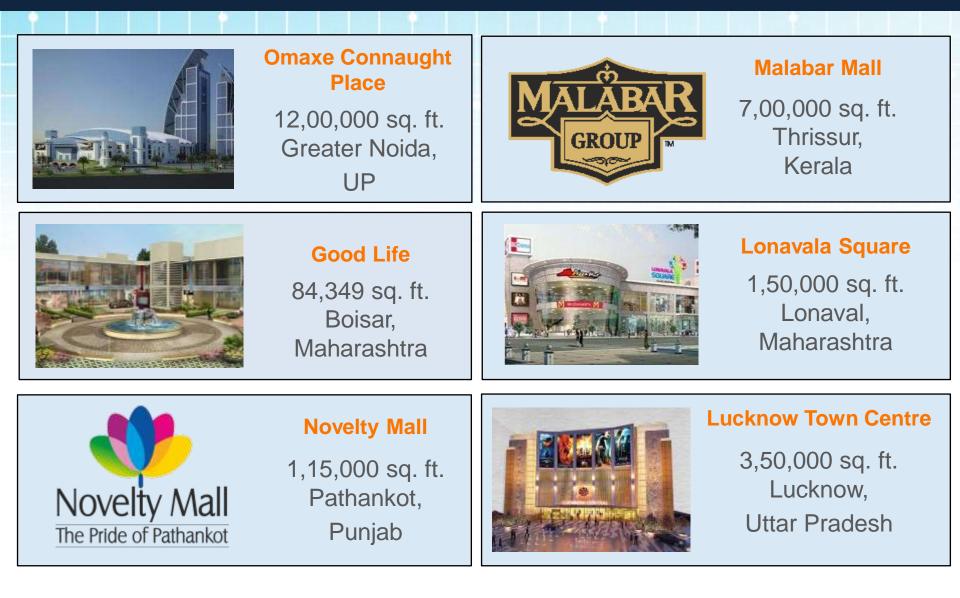

### **OUR CLIENTS**

#### **City Mall**

2,75,000 sq. ft. Kota, Rajasthan

#### Smile Hypermarket

2,00,000 sq. ft. Thrissur, Kerala

### **Shopprix Mall**

4,70,000 sq. ft. Haridwar, Uttarakhand

#### **Shopprix Mall**

3,70,000 sq. ft. Meerut, UP

#### **Prozone Mall**

5,50,000 sq. ft. Coimbatore, Tamil Nadu

Sugal & Damani Group 1,01,495 sq. ft. Poonamallee, Tamil Nadu

### **Oberon Mall**

3,50,000 sq. ft. Cochin, Kerala

#### **Aashima Mall**

5,50,000 sq. ft. Bhopal, MP